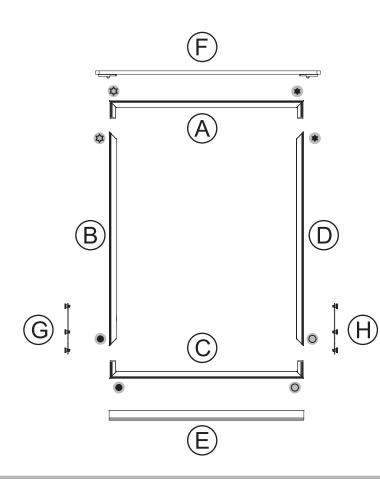

rs Included1

#### **KEY FEATURES**

- Easy tool free assemblyLightweight portable
- construction
- Magnetic power links
- LED lights encapsulated in frame

#### DISPLAY CONSTRUCTION

Aluminum frame with aluminum support poles

#### **GRAPHIC MATERIAL**

| Graphic Print :<br>Dye sublimated on One Planet, 100% recycled,<br>backlit fabric | Bottles recycled<br>9 |
|-----------------------------------------------------------------------------------|-----------------------|
| Blocker :<br>One Planet light block recycled fabric                               | Bottles recycled      |

#### **GRAPHIC FINISHING**

Silicone sewn edges

#### WARRANTY

Limited Warranty Periods

- Frame : Lifetime
- Lights: 90 days
- Graphics : 30 days

### BrightLine StraightLine

Counter BLM-COUNTER-K





PARTS







#### Counter **BLM-COUNTER-K**





ASSEMBLY