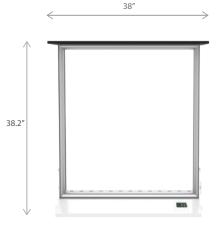

| DIMENSIONS     |                              |
|----------------|------------------------------|
| Assembled Unit | 38″w x 38.2"h x 15.8″d       |
| Packed Case    | 43″w x 23″h x 13.5″d, 59 lbs |
| Shipping Box   | 44″w x 23"h x 14″d, 61 lbs   |
| Graphic Size   | 33″w x 36″h                  |
| Countertop     | 33″w x 36″h x 15.8″d         |
| Base           | 33″w x 1.6″h x 15″d          |
| Graphic Frame  | 33"w x 36"h x 4.8"d          |