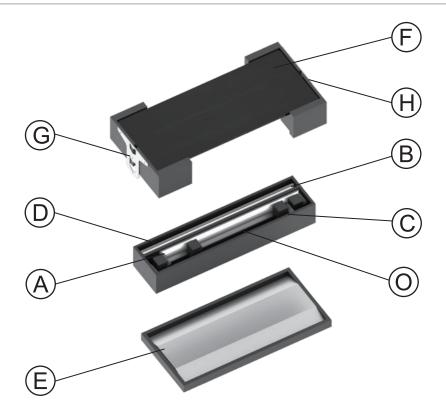

mers Included1

#### **KEY FEATURES**

- Easy tool free assemblyLightweight portable
- construction
- Magnetic power links
- LED lights encapsulated in frame

#### DISPLAY CONSTRUCTION

Aluminum frame with aluminum support poles

#### **GRAPHIC MATERIAL**

| Graphic Print :<br>Dye sublimated on One Planet, 100% recycled,<br>backlit fabric | Bottles recycled<br>9 |
|-----------------------------------------------------------------------------------|-----------------------|
| Blocker :<br>One Planet light block recycled fabric                               | Bottles recycled      |

#### **GRAPHIC FINISHING**

Silicone sewn edges

#### WARRANTY

Limited Warranty Periods

- Frame : Lifetime
- Lights: 90 days
- Graphics : 30 days

### BrightLine StraightLine

Counter BLM-COUNTER-K





PARTS







#### Counter **BLM-COUNTER-K**





ASSEMBLY