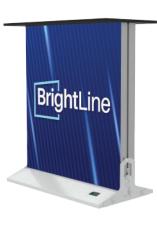

#### **PRODUCT DESCRIPTION**

The BrightLine backlit counter stands as a beacon of sophistication, seamlessly blending illumination, and functionality. Its sleek design, showcasing double-sided graphics, creates an ambiance that draws attention. Complete an inviting environment with brilliant counters showcasing double-sided branding and ample countertops that fit laptops or tablets.

Upgrade to the cordless version, where the base is loaded with rechargeable batteries that last over 12 hours. Whether in a showroom, a tradeshow exhibit, or a retail environment, the backlit counter defines a modern elegance and functionality in perfect harmony.