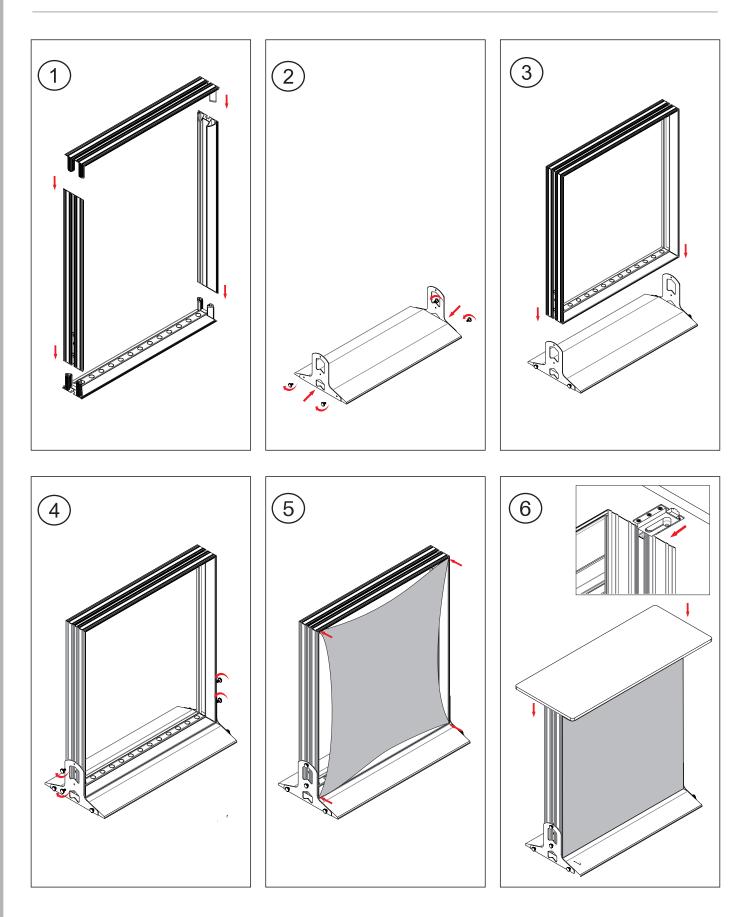

ree assemblyLightweight portable
- construction
- Magnetic power links
- LED lights encapsulated in frame

#### DISPLAY CONSTRUCTION

Aluminum frame with aluminum support poles

#### **GRAPHIC MATERIAL**

| Graphic Print :<br>Dye sublimated on One Planet, 100% recycled,<br>backlit fabric | Bottles recycled<br>9 |
|-----------------------------------------------------------------------------------|-----------------------|
| Blocker :<br>One Planet light block recycled fabric                               | Bottles recycled      |

#### **GRAPHIC FINISHING**

Silicone sewn edges

#### WARRANTY

Limited Warranty Periods

- Frame : Lifetime
- Lights: 90 days
- Graphics : 30 days

### BrightLine StraightLine

Counter BLM-COUNTER-K





PARTS







#### Counter **BLM-COUNTER-K**





ASSEMBLY