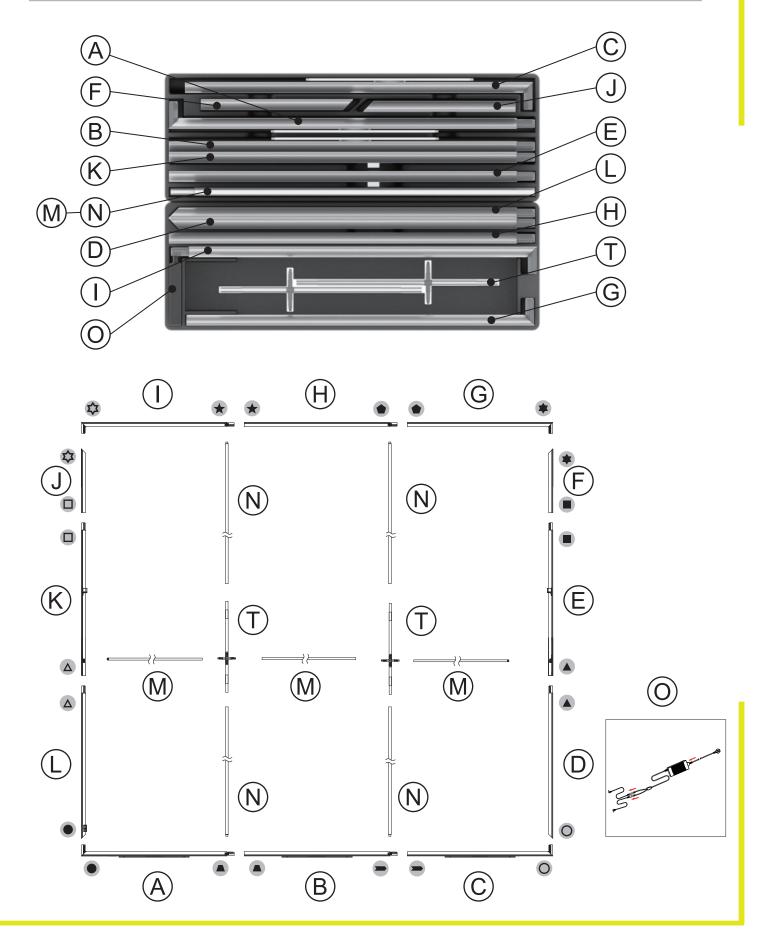

Magnetic power links
- LED lights encapsulated in frame
- Heavy duty shipping case, molded foam inserts
- Single- or double-sidedVibrant graphics on
- recycled fabric

# **DISPLAY CONSTRUCTION**

Aluminum frame with aluminum support poles

#### **GRAPHIC MATERIAL**

| Graphic Print :<br>Dye sublimated on One Planet, 100% recycled,<br>backlit fabric | Bottles recycled <b>82</b> |
|-----------------------------------------------------------------------------------|----------------------------|
| Blocker :<br>One Planet light block recycled fabric                               | Bottles recycled <b>33</b> |

# **GRAPHIC FINISHING**

Silicone sewn edges

#### WARRANTY

- Limited Warranty Periods
  - Frame : Lifetime
  - Lights: 90 days
  - Graphics : 30 days

# BLM-2000V

BLM-2000V



PARTS