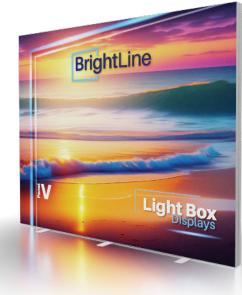

### **PRODUCT DESCRIPTION**

BrightLine smart light box displays feature swift tool-free installation, durable light-weight frames, embedded LEDs, and exclusive One Planet recycled fabrics with impressive vivid graphics, all conveniently organized in a heavy-duty shipping case. Panel V features the most popular exhibit size, filling up a 10ft booth with brilliant allure.

Mix-and-match with other BrightLine panels, or combine with WaveLine and SharpLine displays, to create unique branded environments. TV mounts and counters complete an enhanced experience to really make brands stand out.