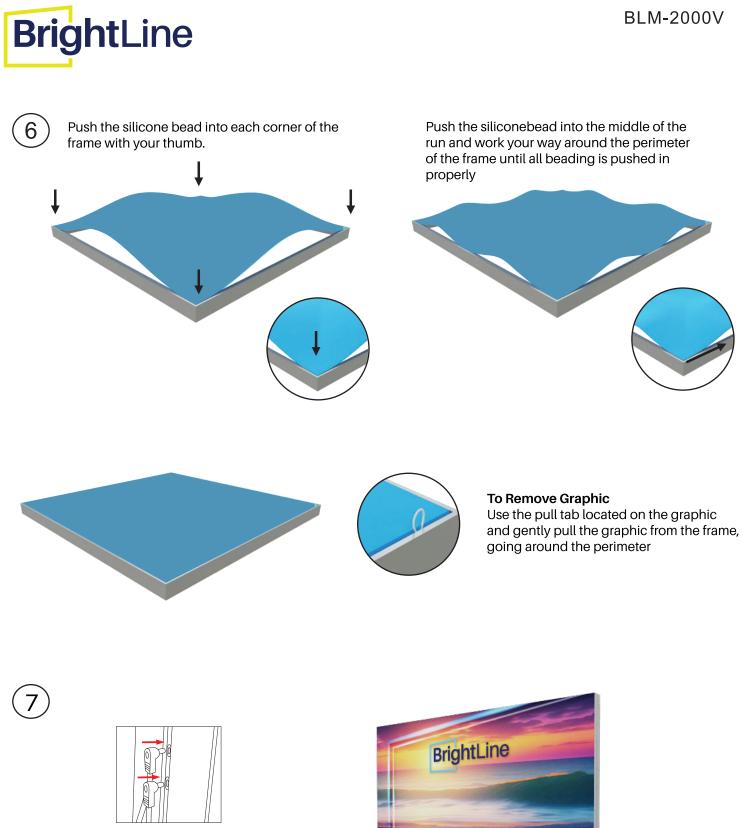

netic power links
- LED lights encapsulated in frame
- Heavy duty shipping case, molded foam inserts
- Single- or double-sidedVibrant graphics on
- recycled fabric

# **DISPLAY CONSTRUCTION**

Aluminum frame with aluminum support poles

#### **GRAPHIC MATERIAL**

| Graphic Print :<br>Dye sublimated on One Planet, 100% recycled,<br>backlit fabric | Bottles recycled <b>82</b> |
|-----------------------------------------------------------------------------------|----------------------------|
| Blocker :<br>One Planet light block recycled fabric                               | Bottles recycled <b>33</b> |

# **GRAPHIC FINISHING**

Silicone sewn edges

#### WARRANTY

- Limited Warranty Periods
  - Frame : Lifetime
  - Lights: 90 days
  - Graphics : 30 days

# BLM-2000V

BLM-2000V



PARTS