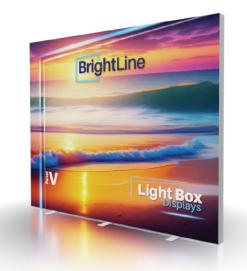

### **PRODUCT DESCRIPTION**

BrightLine smart light box displays feature swift tool-free installation, durable light-weight frames, embedded LEDs, and exclusive One Planet recycled fabrics with impressive vivid graphics, all conveniently organized in a heavy-duty shipping case. Panel V features the most popular exhibit size, filling up a 10ft booth with brilliant allure.

Mix-and-match with other BrightLine panels, or combine with WaveLine and SharpLine displays, to create unique branded environments. TV mounts and counters complete an enhanced experience to really make brands stand out.