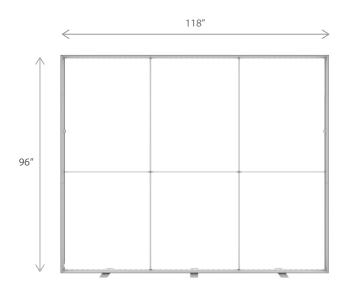

| DIMENSIONS     |                               |
|----------------|-------------------------------|
| Assembled Unit | 118"w x 96"h x 4"d            |
| Packed Case    | 46.5″ w x 15″h x 12″d, 71 lbs |
| Shipping Box   | 47″w x 16"h x 13″d, 73 lbs    |
| Graphic Size   | 118″w x 96″h                  |