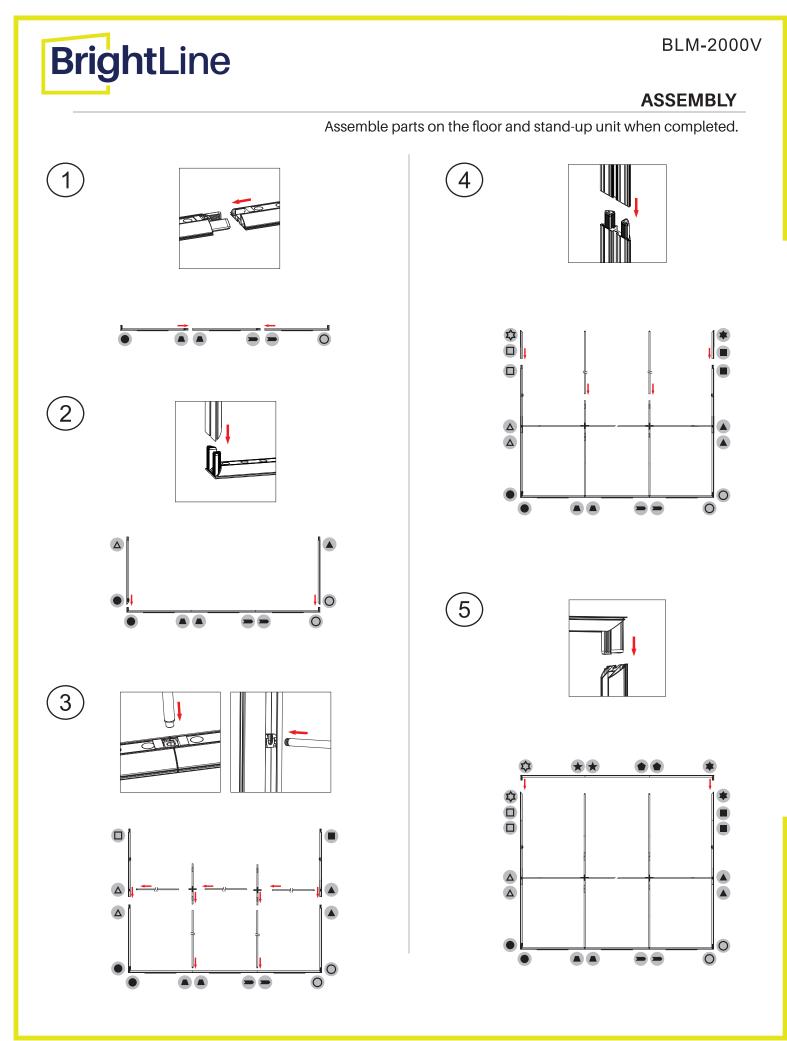

agnetic power links
- LED lights encapsulated in frame
- Heavy duty shipping case, molded foam inserts
- Single- or double-sidedVibrant graphics on
- recycled fabric

# **DISPLAY CONSTRUCTION**

Aluminum frame with aluminum support poles

#### **GRAPHIC MATERIAL**

| Graphic Print :<br>Dye sublimated on One Planet, 100% recycled,<br>backlit fabric | Bottles recycled <b>82</b> |
|-----------------------------------------------------------------------------------|----------------------------|
| Blocker :<br>One Planet light block recycled fabric                               | Bottles recycled <b>33</b> |

# **GRAPHIC FINISHING**

Silicone sewn edges

#### WARRANTY

- Limited Warranty Periods
  - Frame : Lifetime
  - Lights: 90 days
  - Graphics : 30 days

# BLM-2000V

BLM-2000V



PARTS