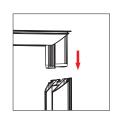

## **ASSEMBLY**

Assemble parts on the floor and stand-up unit when completed.

(1)

2

3

(4)

(5)

Push the silicone bead into each corner of the frame with your thumb.