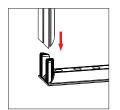

## **ASSEMBLY**

Assemble parts on the floor and stand-up unit when completed.

(1)

2

3

(4)

(5)

Push the silicone bead into each corner of the frame with your thumb.

Push the siliconebead into the middle of the run and work your way around the perimeter of the frame until all beading is pushed in properly