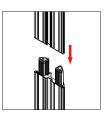

## **ASSEMBLY**

Assemble parts on the floor and stand-up unit when completed.

(1)

2

3

(4)

(5)

Push the silicone bead into each corner of the frame with your thumb.