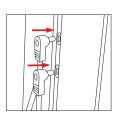

## **ASSEMBLY**

Assemble parts on the floor and stand-up unit when completed.

(1)

2

3

(4)

(5)

Push the silicone bead into each corner of the frame with your thumb.

Push the siliconebead into the middle of the run and work your way around the perimeter of the frame until all beading is pushed in properly