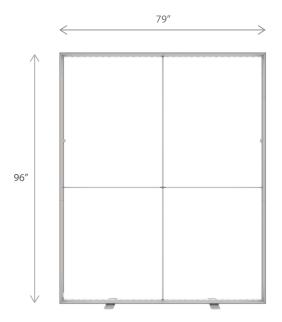

#### **DISPLAY CONSTRUCTION**

Aluminum frame with aluminum support poles

|  | DIMENSIONS     |                              |  |
|--|----------------|------------------------------|--|
|  | Assembled Unit | 79"w x 96"h x 4"d            |  |
|  | Packed Case    | 46.5"w x 15"h x 12"d, 58 lbs |  |
|  | Shipping Box   | 47"w x 16"h x 13"d, 60 lbs   |  |
|  | Graphic Size   | 79"w x 96"h                  |  |