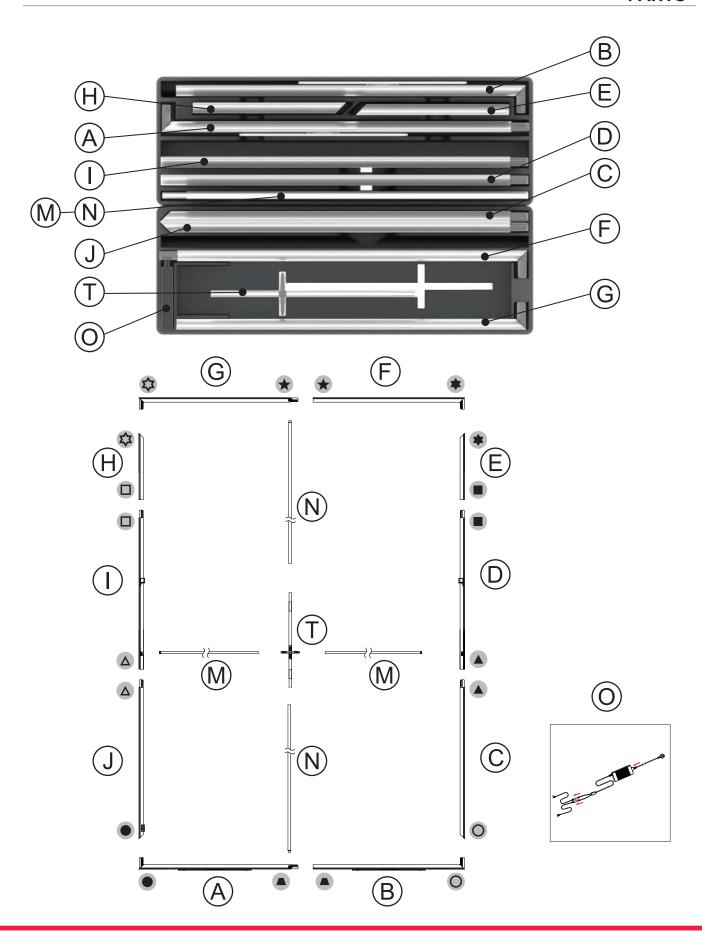

# **PARTS**

## **ASSEMBLY**

Assemble parts on the floor and stand-up unit when completed.

(1)

2

3

(4)

(5)

Push the silicone bead into each corner of the frame with your thumb.

Push the siliconebead into the middle of the run and work your way around the perimeter of the frame until all beading is pushed in properly