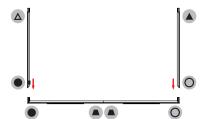

## **ASSEMBLY**

Assemble parts on the floor and stand-up unit when completed.

(1)

2

3

(4)

(5)

Push the silicone bead into each corner of the frame with your thumb.