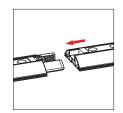

## **ASSEMBLY**

Assemble parts on the floor and stand-up unit when completed.

(1)

2

3

(4)

(5)

Push the silicone bead into each corner of the frame with your thumb.