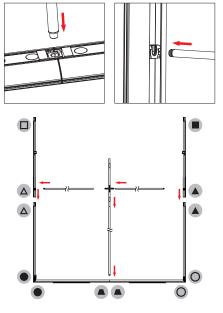

## **ASSEMBLY**

Assemble parts on the floor and stand-up unit when completed.

(1)

2

3

(4)

(5)

Push the silicone bead into each corner of the frame with your thumb.

Push the siliconebead into the middle of the run and work your way around the perimeter of the frame until all beading is pushed in properly