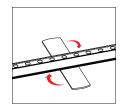

### **To Remove Graphic**

Use the pull tab located on the graphic and gently pull the graphic from the frame, going around the perimeter