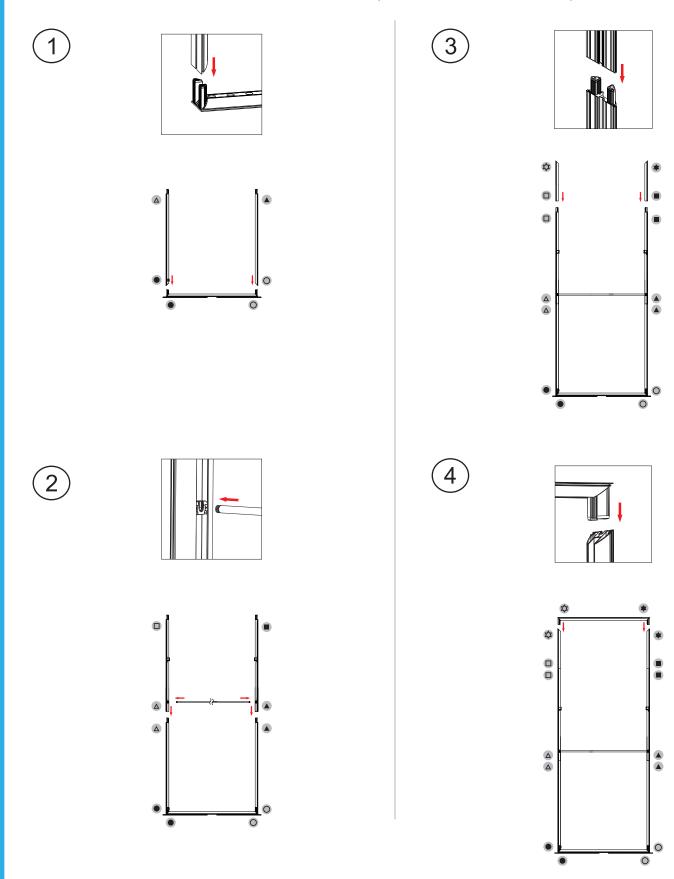

# ASSEMBLY

Assemble parts on the floor and stand-up unit when completed.

**Bright**Line

Light Boy