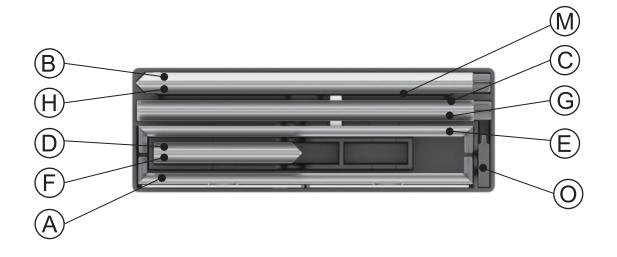

tion
- Magnetic power links
- LED lights encapsulated in frame
- Heavy duty shipping case, molded foam inserts
- Single- or double-sidedVibrant graphics on
  - recycled fabric

### **DISPLAY CONSTRUCTION**

Aluminum frame with aluminum support poles

### **GRAPHIC MATERIAL**

| Graphic Print :<br>Dye sublimated on One Planet, 100% recycled,<br>backlit fabric | Bottles recycled <b>28</b> |
|-----------------------------------------------------------------------------------|----------------------------|
| Blocker :<br>One Planet light block recycled fabric                               | Bottles recycled           |

### **GRAPHIC FINISHING**

Silicone sewn edges

### WARRANTY

- Limited Warranty Periods
  - Frame : Lifetime
  - Lights : 90 days
  - Graphics : 30 days

BLM-2000J



# PARTS







# BLM-2000J

# ASSEMBLY

Assemble parts on the floor and stand-up unit when completed.



**Bright**Line



Light Boy