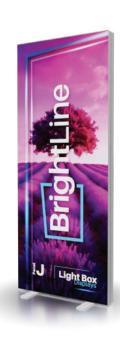

### **PRODUCT DESCRIPTION**

BrightLine smart light box displays feature swift tool-free installation, durable light-weight frames, embedded LEDs, and exclusive One Planet recycled fabrics with impressive vivid graphics, all conveniently organized in a heavy-duty shipping case. Panel J is sized for versatile display opportunities, as a stand-alone banner, a closing sidewall, or seamlessly connecting to create popular 10ft and 20ft exhibits.