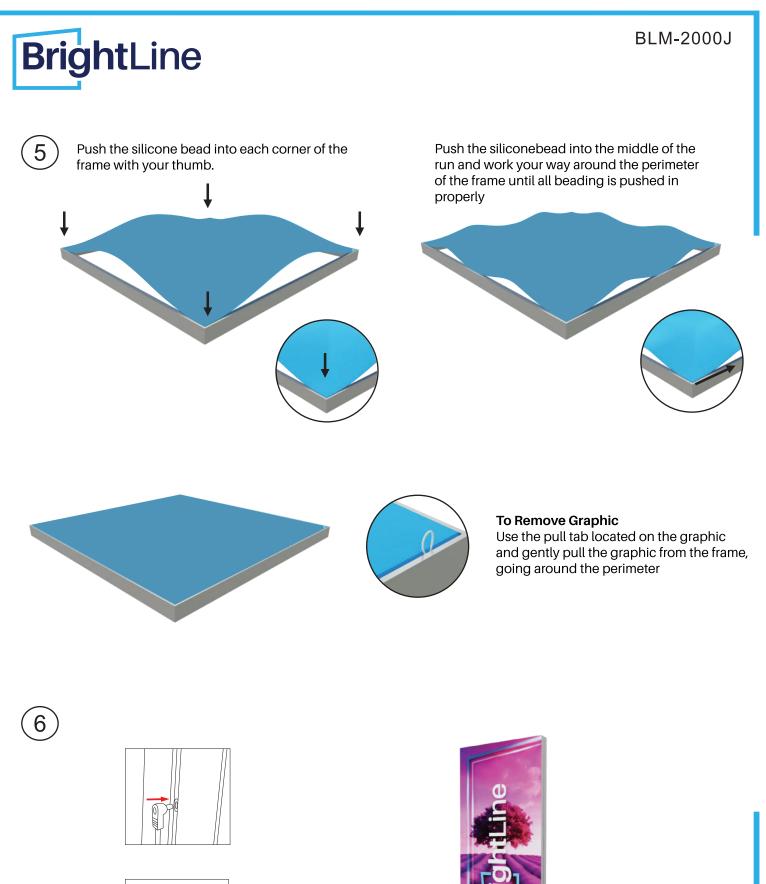

# ASSEMBLY

Assemble parts on the floor and stand-up unit when completed.

**Bright**Line

Light Boy