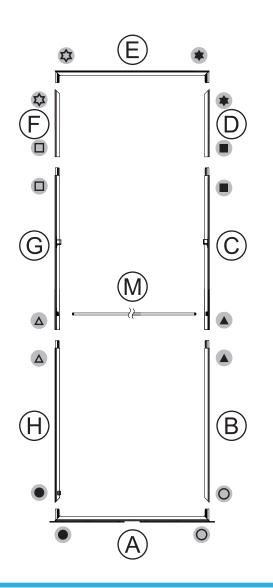

# ASSEMBLY

Assemble parts on the floor and stand-up unit when completed.

**Bright**Line

Light Boy