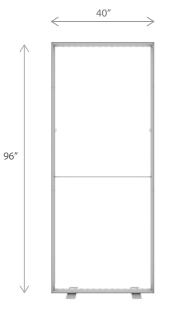

| DIMENSIONS     |                               |  |
|----------------|-------------------------------|--|
| Assembled Unit | 40″w x 96″h x 4″d             |  |
| Packed Case    | 46.5″w x 15″h x 8.7″d, 43 lbs |  |
| Shipping Box   | 47"w x 16"h x 10"d, 45 lbs    |  |
| Graphic Size   | 40″w x 96″h                   |  |