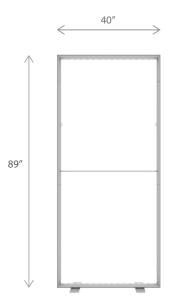

#### **DISPLAY CONSTRUCTION**

Aluminum frame with aluminum support poles

| DIMENSIONS     |                               |  |
|----------------|-------------------------------|--|
| Assembled Unit | 40"w x 89"h x 4"d             |  |
| Packed Case    | 46.5"w x 15"h x 8.7"d, 43 lbs |  |
| Shipping Box   | 47"w x 16"h x 10"d, 45 lbs    |  |
| Graphic Size   | 40"w x 89"h                   |  |