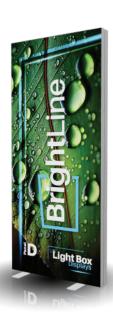

#### **PRODUCT DESCRIPTION**

BrightLine smart light box displays feature swift tool-free installation, durable light-weight frames, embedded LEDs, and exclusive One Planet recycled fabrics with impressive vivid graphics, all conveniently organized in a heavy-duty shipping case. Panel D is sized for versatile applications, as a stand-alone banner or combined to create popular 10 foot and 20ft exhibits.

#### **DISPLAY CONSTRUCTION**

Aluminum frame with aluminum support poles

| DIMENSIONS     |                               |  |
|----------------|-------------------------------|--|
| Assembled Unit | 40"w x 89"h x 4"d             |  |
| Packed Case    | 46.5"w x 15"h x 8.7"d, 43 lbs |  |
| Shipping Box   | 47"w x 16"h x 10"d, 45 lbs    |  |
| Graphic Size   | 40"w x 89"h                   |  |