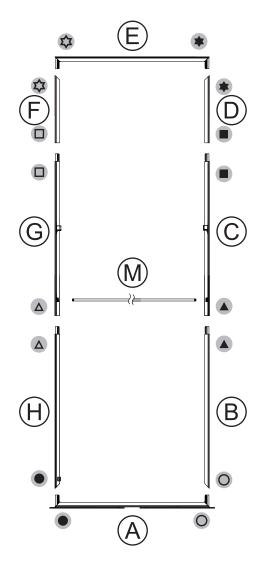

emp)         | 6000 K     |  |
| Voltage Input            | 110 / 220V |  |
| Voltage Output           | 24V 4A 96W |  |
| Transformers Included    | 1          |  |

| GRAPHIC MATERIAL                                                                  |                            |  |
|-----------------------------------------------------------------------------------|----------------------------|--|
| Graphic Print :<br>Dye sublimated on One Planet, 100% recycled,<br>backlit fabric | Bottles recycled <b>26</b> |  |
| Blocker :<br>One Planet light block recycled fabric                               | Bottles recycled 10        |  |

### GRAPHIC FINISHING

Silicone sewn edges

#### WARRANTY

Limited Warranty Periods

- Frame : Lifetime- Lights : 90 days- Graphics : 30 days



# **PARTS**









## **ASSEMBLY**

Assemble parts on the floor and stand-up unit when completed.













3





4





# **Bright**Line

Push the silicone bead into each corner of the frame with your thumb.



Push the siliconebead into the middle of the run and work your way around the perimeter of the frame until all beading is pushed in properly







#### **To Remove Graphic**

Use the pull tab located on the graphic and gently pull the graphic from the frame, going around the perimeter