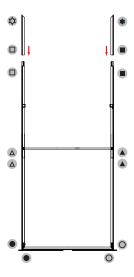

| 24V 4A 96W |  |
| Transformers Included    | 1          |  |

| GRAPHIC MATERIAL                                                                  |                            |  |
|-----------------------------------------------------------------------------------|----------------------------|--|
| Graphic Print :<br>Dye sublimated on One Planet, 100% recycled,<br>backlit fabric | Bottles recycled <b>26</b> |  |
| Blocker :<br>One Planet light block recycled fabric                               | Bottles recycled 10        |  |

### GRAPHIC FINISHING

Silicone sewn edges

#### WARRANTY

Limited Warranty Periods

- Frame : Lifetime- Lights : 90 days- Graphics : 30 days



# **PARTS**









## **ASSEMBLY**

Assemble parts on the floor and stand-up unit when completed.













3





4





# **Bright**Line

Push the silicone bead into each corner of the frame with your thumb.



Push the siliconebead into the middle of the run and work your way around the perimeter of the frame until all beading is pushed in properly







#### **To Remove Graphic**

Use the pull tab located on the graphic and gently pull the graphic from the frame, going around the perimeter