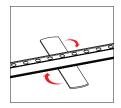

# **Bright**Line

Push the silicone bead into each corner of the frame with your thumb.

Push the siliconebead into the middle of the run and work your way around the perimeter of the frame until all beading is pushed in properly