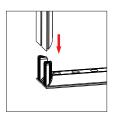

## **ASSEMBLY**

Assemble parts on the floor and stand-up unit when completed.

3

4