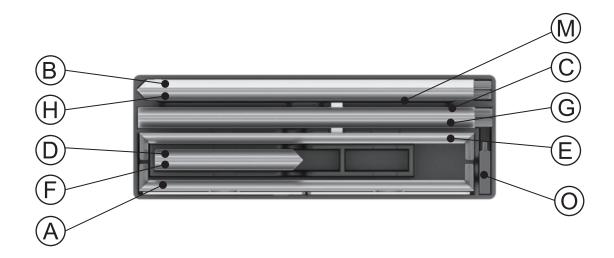

Temp)         | 6000 K     |  |
| Voltage Input            | 110 / 220V |  |
| Voltage Output           | 24V 4A 96W |  |
| Transformers Included    | 1          |  |

| GRAPHIC MATERIAL                                                                  |                            |  |
|-----------------------------------------------------------------------------------|----------------------------|--|
| Graphic Print :<br>Dye sublimated on One Planet, 100% recycled,<br>backlit fabric | Bottles recycled <b>26</b> |  |
| Blocker :<br>One Planet light block recycled fabric                               | Bottles recycled 10        |  |

### GRAPHIC FINISHING

Silicone sewn edges

#### WARRANTY

Limited Warranty Periods

- Frame : Lifetime- Lights : 90 days- Graphics : 30 days



# **PARTS**









## **ASSEMBLY**

Assemble parts on the floor and stand-up unit when completed.













3





4





# **Bright**Line

Push the silicone bead into each corner of the frame with your thumb.



Push the siliconebead into the middle of the run and work your way around the perimeter of the frame until all beading is pushed in properly







#### **To Remove Graphic**

Use the pull tab located on the graphic and gently pull the graphic from the frame, going around the perimeter