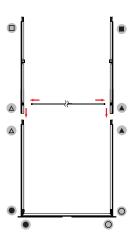

#### **DISPLAY CONSTRUCTION**

Aluminum frame with aluminum support poles

| DIMENSIONS     |                               |  |
|----------------|-------------------------------|--|
| Assembled Unit | 40"w x 89"h x 4"d             |  |
| Packed Case    | 46.5"w x 15"h x 8.7"d, 43 lbs |  |
| Shipping Box   | 47"w x 16"h x 10"d, 45 lbs    |  |
| Graphic Size   | 40"w x 89"h                   |  |

## **ASSEMBLY**

Assemble parts on the floor and stand-up unit when completed.

3

4