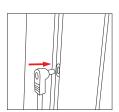

#### **To Remove Graphic**

Use the pull tab located on the graphic and gently pull the graphic from the frame, going around the perimeter