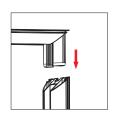

# **Bright**Line

Push the silicone bead into each corner of the frame with your thumb.

Push the siliconebead into the middle of the run and work your way around the perimeter of the frame until all beading is pushed in properly