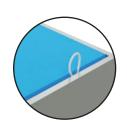

### GRAPHIC FINISHING

Silicone sewn edges

# **Bright**Line

Push the silicone bead into each corner of the frame with your thumb.

Push the siliconebead into the middle of the run and work your way around the perimeter of the frame until all beading is pushed in properly