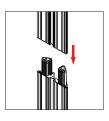

## **ASSEMBLY**

Assemble parts on the floor and stand-up unit when completed.

3

4