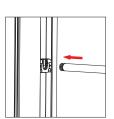

## **ASSEMBLY**

Assemble parts on the floor and stand-up unit when completed.

3

4

# **Bright**Line

Push the silicone bead into each corner of the frame with your thumb.

Push the siliconebead into the middle of the run and work your way around the perimeter of the frame until all beading is pushed in properly