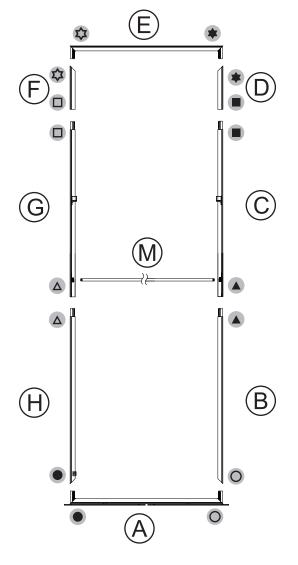

### **ASSEMBLY**

Assemble parts on the floor and stand-up unit when completed.

2