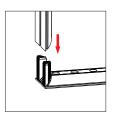

## **Bright**Line

Push the silicone bead into each corner of the frame with your thumb.

Push the siliconebead into the middle of the run and work your way around the perimeter of the frame until all beading is pushed in properly