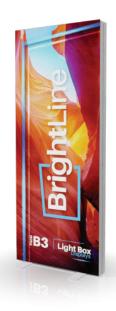

### PRODUCT DESCRIPTION

BrightLine smart light box displays feature swift tool-free installation, durable light-weight frames, embedded LEDs, and exclusive One Planet recycled fabrics with impressive vivid graphics, all conveniently organized in a heavy-duty shipping case. Panel B3 elevates the traditional banner stand into an illuminated eye-catcher, with a compact foot-print perfect for retail stores or traveling sales teams. Paired with an optional TV mount, it's the ultimate dynamic display.