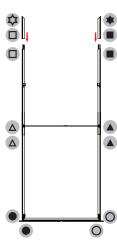

### **ASSEMBLY**

Assemble parts on the floor and stand-up unit when completed.

2