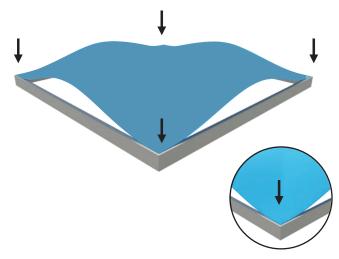

### **To Remove Graphic**

Use the pull tab located on the graphic and gently pull the graphic from the frame, going around the perimeter