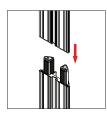

### **ASSEMBLY**

Assemble parts on the floor and stand-up unit when completed.

2