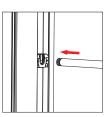

## **Bright**Line

Push the silicone bead into each corner of the frame with your thumb.

Push the siliconebead into the middle of the run and work your way around the perimeter of the frame until all beading is pushed in properly