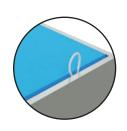

## **Bright**Line

Push the silicone bead into each corner of the frame with your thumb.

Push the siliconebead into the middle of the run and work your way around the perimeter of the frame until all beading is pushed in properly