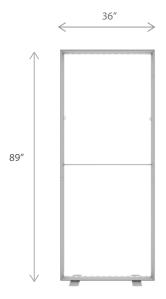

#### **DISPLAY CONSTRUCTION**

Aluminum frame with aluminum support poles

|  | DIMENSIONS     |                               |  |
|--|----------------|-------------------------------|--|
|  | Assembled Unit | 36"w x 89"h x 4"d             |  |
|  | Packed Case    | 46.5"w x 15"h x 8.7"d, 40 lbs |  |
|  | Shipping Box   | 47"w x 16"h x 10"d, 42 lbs    |  |
|  | Graphic Size   | 36"w x 89"h                   |  |