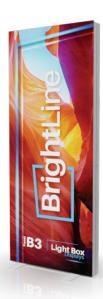

### PRODUCT DESCRIPTION

BrightLine smart light box displays feature swift tool-free installation, durable light-weight frames, embedded LEDs, and exclusive One Planet recycled fabrics with impressive vivid graphics, all conveniently organized in a heavy-duty shipping case. Panel B3 elevates the traditional banner stand into an illuminated eye-catcher, with a compact foot-print perfect for retail stores or traveling sales teams. Paired with an optional TV mount, it's the ultimate dynamic display.