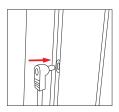

### **To Remove Graphic**

Use the pull tab located on the graphic and gently pull the graphic from the frame, going around the perimeter