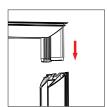

## **Bright**Line

Push the silicone bead into each corner of the frame with your thumb.

Push the siliconebead into the middle of the run and work your way around the perimeter of the frame until all beading is pushed in properly