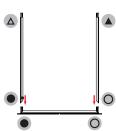

### **ASSEMBLY**

Assemble parts on the floor and stand-up unit when completed.

2