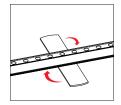

## **Bright**Line

Push the silicone bead into each corner of the frame with your thumb.

Push the siliconebead into the middle of the run and work your way around the perimeter of the frame until all beading is pushed in properly