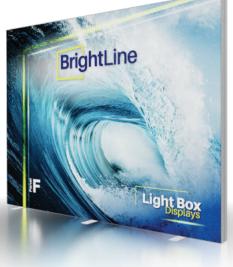

## **PRODUCT DESCRIPTION**

BrightLine smart light box displays feature swift tool-free installation, durable light-weight frames, embedded LEDs, and exclusive One Planet recycled fabrics with impressive vivid graphics, all conveniently organized in a heavy-duty shipping case. Panel F seamlessly fills the popular 10ft exhibit, providing an illuminated backdrop for elevated branding.

Mix-and-match with other BrightLine panels, or combine with WaveLine and SharpLine displays, to create unique branded environments. TV mounts and counters complete an enhanced experience to really make brands stand out.