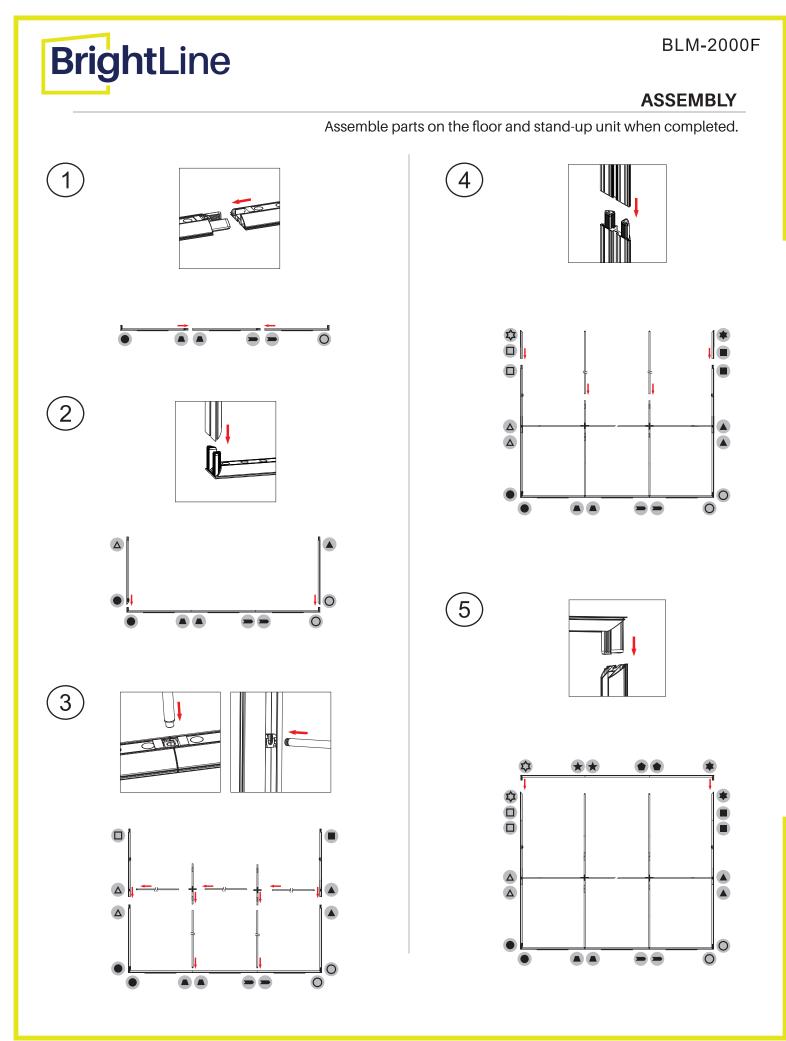

ruction
- Magnetic power links
- LED lights encapsulated in frame
- Heavy duty shipping case, molded foam inserts
- Single- or double-sidedVibrant graphics on
- recycled fabric

## **DISPLAY CONSTRUCTION**

Aluminum frame with aluminum support poles

### **GRAPHIC MATERIAL**

| Graphic Print :<br>Dye sublimated on One Planet, 100% recycled,<br>backlit fabric | Bottles recycled <b>76</b> |
|-----------------------------------------------------------------------------------|----------------------------|
| Blocker :<br>One Planet light block recycled fabric                               | Bottles recycled <b>30</b> |

## **GRAPHIC FINISHING**

Silicone sewn edges

#### WARRANTY

- Limited Warranty Periods
  - Frame : Lifetime
  - Lights : 90 days
  - Graphics : 30 days

BLM-2000F



PARTS