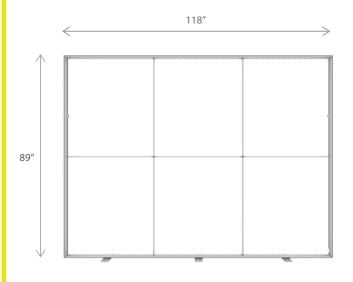

| DIMENSIONS     |                              |  |
|----------------|------------------------------|--|
| Assembled Unit | 118″w x 89″h x 4″d           |  |
| Packed Case    | 46.5″w x 15″h x 12″d, 70 lbs |  |
| Shipping Box   | 47"w x 16"h x 13"d, 72 lbs   |  |
| Graphic Size   | 118″w x 89″h                 |  |