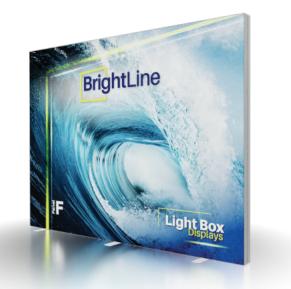

## **PRODUCT DESCRIPTION**

BrightLine smart light box displays feature swift tool-free installation, durable light-weight frames, embedded LEDs, and exclusive One Planet recycled fabrics with impressive vivid graphics, all conveniently organized in a heavy-duty shipping case. Panel F seamlessly fills the popular 10ft exhibit, providing an illuminated backdrop for elevated branding.

Mix-and-match with other BrightLine panels, or combine with WaveLine and SharpLine displays, to create unique branded environments. TV mounts and counters complete an enhanced experience to really make brands stand out.