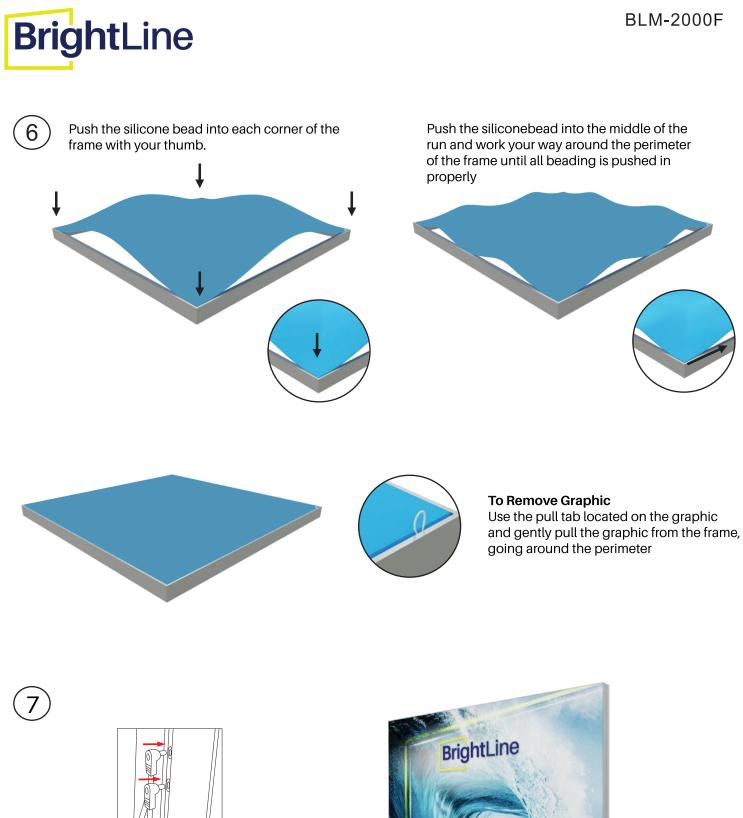

ction
- Magnetic power links
- LED lights encapsulated in frame
- Heavy duty shipping case, molded foam inserts
- Single- or double-sidedVibrant graphics on
- recycled fabric

## **DISPLAY CONSTRUCTION**

Aluminum frame with aluminum support poles

### **GRAPHIC MATERIAL**

| Graphic Print :<br>Dye sublimated on One Planet, 100% recycled,<br>backlit fabric | Bottles recycled <b>76</b> |
|-----------------------------------------------------------------------------------|----------------------------|
| Blocker :<br>One Planet light block recycled fabric                               | Bottles recycled <b>30</b> |

## **GRAPHIC FINISHING**

Silicone sewn edges

#### WARRANTY

- Limited Warranty Periods
  - Frame : Lifetime
  - Lights : 90 days
  - Graphics : 30 days

BLM-2000F



PARTS