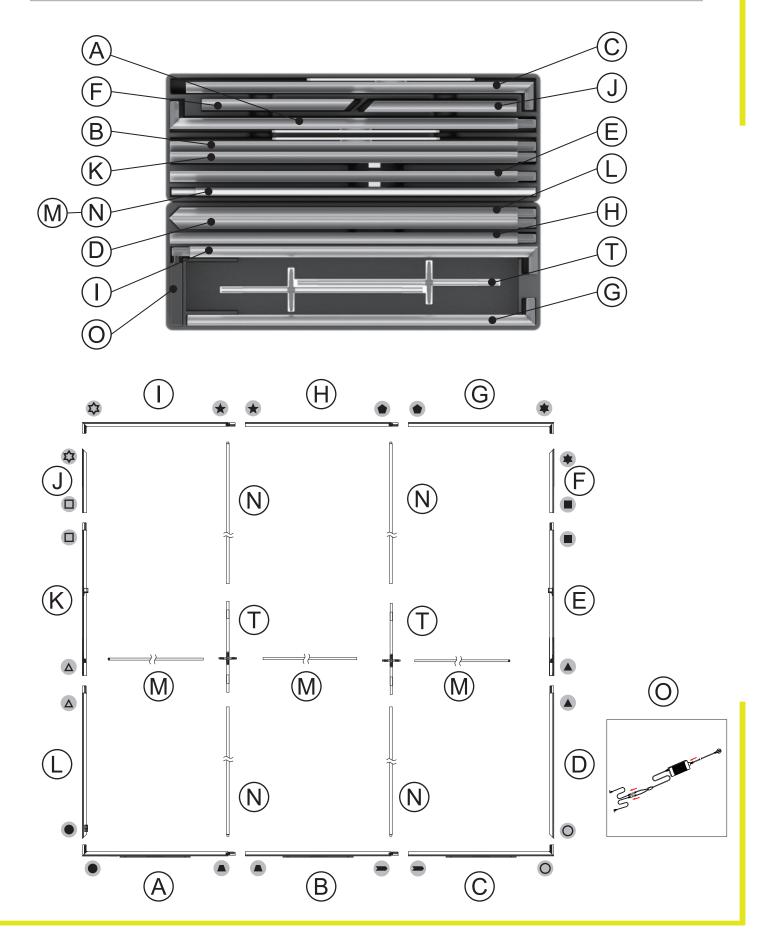

struction
- Magnetic power links
- LED lights encapsulated in frame
- Heavy duty shipping case, molded foam inserts
- Single- or double-sidedVibrant graphics on
- recycled fabric

## **DISPLAY CONSTRUCTION**

Aluminum frame with aluminum support poles

### **GRAPHIC MATERIAL**

| Graphic Print :<br>Dye sublimated on One Planet, 100% recycled,<br>backlit fabric | Bottles recycled <b>76</b> |
|-----------------------------------------------------------------------------------|----------------------------|
| Blocker :<br>One Planet light block recycled fabric                               | Bottles recycled <b>30</b> |

## **GRAPHIC FINISHING**

Silicone sewn edges

#### WARRANTY

- Limited Warranty Periods
  - Frame : Lifetime
  - Lights : 90 days
  - Graphics : 30 days

BLM-2000F



PARTS