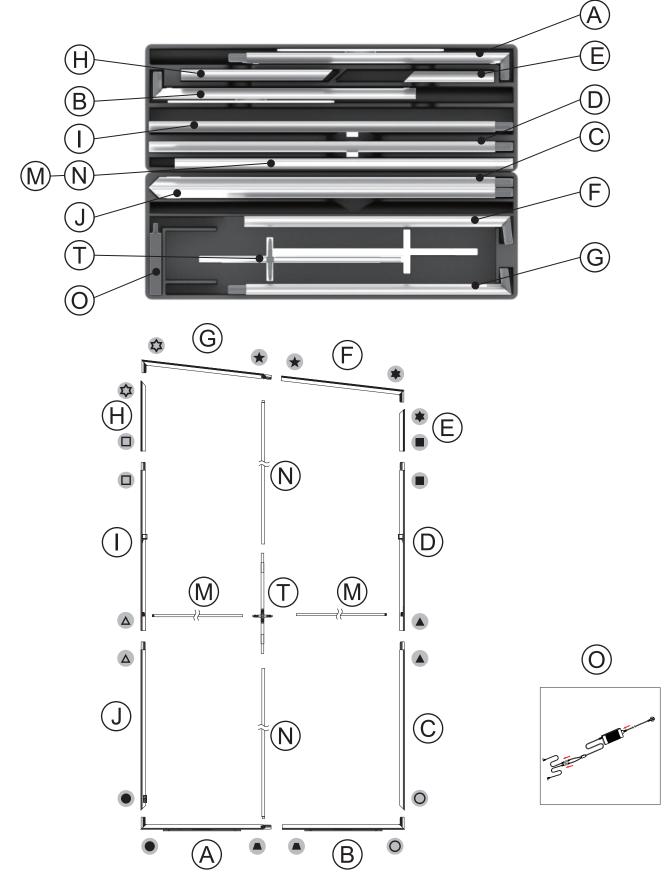

ghts encapsulated
- in frame
- Heavy duty shipping case, molded foam inserts

ad fabrid

ove plane

- Single- or double-sided Vibrant graphics on
- recycled fabric

# **DISPLAY CONSTRUCTION**

Aluminum frame with aluminum support poles

### **GRAPHIC MATERIAL**

| Graphic Print :<br>Dye sublimated on One Planet, 100% recycled,<br>backlit fabric | Bottles recycled 42        |
|-----------------------------------------------------------------------------------|----------------------------|
| Blocker :<br>One Planet light block recycled fabric                               | Bottles recycled <b>17</b> |

# **GRAPHIC FINISHING**

Silicone sewn edges

### WARRANTY

- Limited Warranty Periods
  - Frame : Lifetime
  - Lights : 90 days
  - Graphics : 30 days

# BLM-2000A

**Bright**Line



PARTS