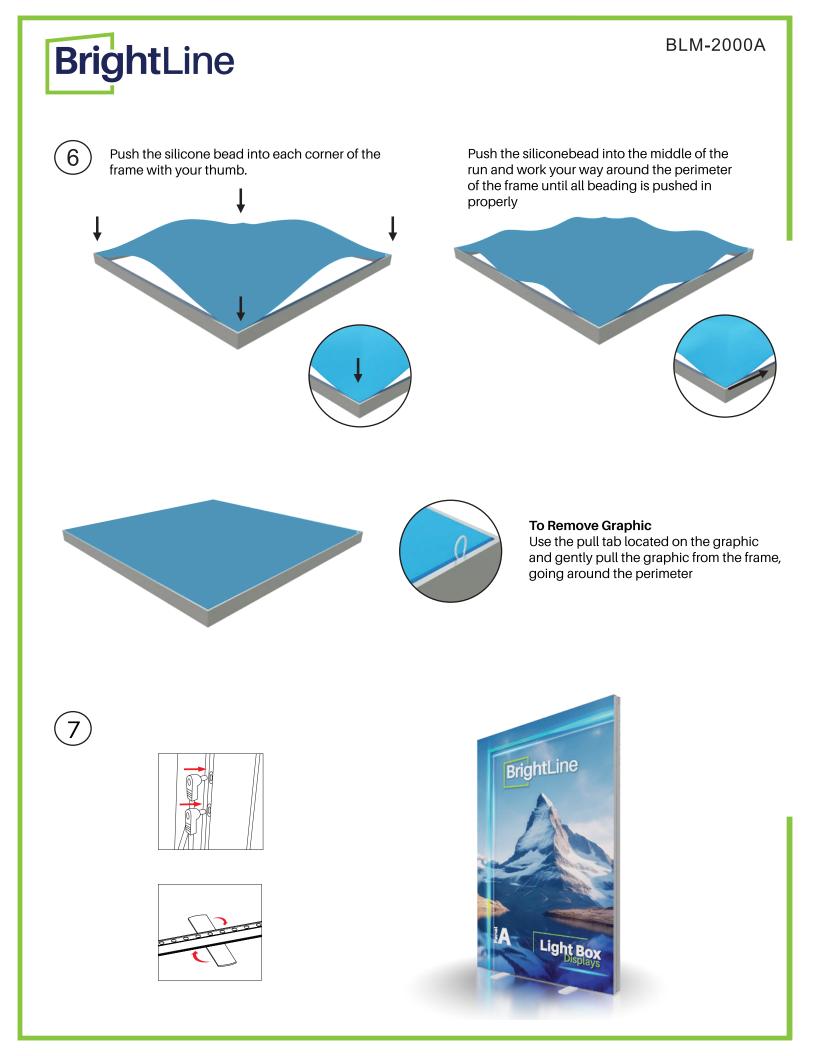

encapsulated
- in frame
- Heavy duty shipping case, molded foam inserts

ad fabrid

ove plane

- Single- or double-sided Vibrant graphics on
- recycled fabric

# **DISPLAY CONSTRUCTION**

Aluminum frame with aluminum support poles

### **GRAPHIC MATERIAL**

| Graphic Print :<br>Dye sublimated on One Planet, 100% recycled,<br>backlit fabric | Bottles recycled 42        |
|-----------------------------------------------------------------------------------|----------------------------|
| Blocker :<br>One Planet light block recycled fabric                               | Bottles recycled <b>17</b> |

# **GRAPHIC FINISHING**

Silicone sewn edges

### WARRANTY

- Limited Warranty Periods
  - Frame : Lifetime
  - Lights : 90 days
  - Graphics : 30 days

# BLM-2000A

**Bright**Line



PARTS