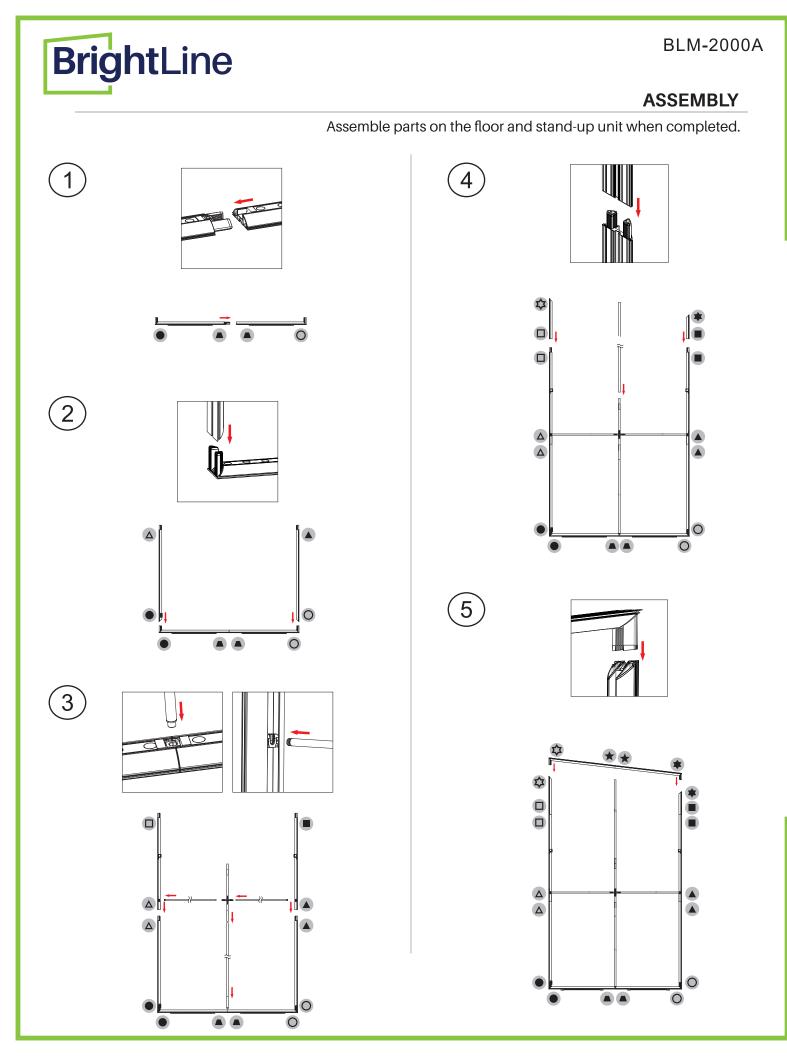

ts encapsulated
- in frame
- Heavy duty shipping case, molded foam inserts

ad fabrid

ove plane

- Single- or double-sided Vibrant graphics on
- recycled fabric

# **DISPLAY CONSTRUCTION**

Aluminum frame with aluminum support poles

### **GRAPHIC MATERIAL**

| Graphic Print :<br>Dye sublimated on One Planet, 100% recycled,<br>backlit fabric | Bottles recycled 42        |
|-----------------------------------------------------------------------------------|----------------------------|
| Blocker :<br>One Planet light block recycled fabric                               | Bottles recycled <b>17</b> |

# **GRAPHIC FINISHING**

Silicone sewn edges

### WARRANTY

- Limited Warranty Periods
  - Frame : Lifetime
  - Lights : 90 days
  - Graphics : 30 days

# BLM-2000A

**Bright**Line



PARTS