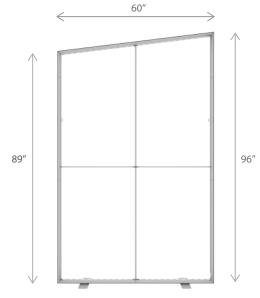

| DIMENSIONS     |                              |
|----------------|------------------------------|
| Assembled Unit | 60″w x 89″h1 x 96"h2 x 4″d   |
| Packed Case    | 46.5"w x 15"h x 12"d, 53 lbs |
| Shipping Box   | 47″w x 16"h x 13"d, 55 lbs   |
| Graphic Size   | 60"w x 89"h1 x 96"h2         |