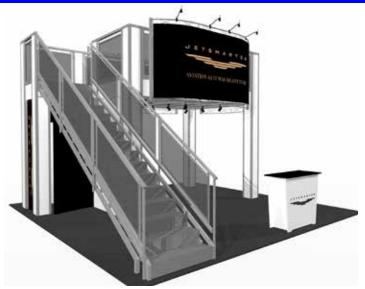

#### DD99-LSS-HP - \$23,409 turnkey rental

- graphics as shown \$7,013!
- 9 x 9 second level w/ landing and straight stairway
- 1 tapered locking EV2 counter
- · ceiling with 8 track lights
- 92" wide backwall
- 4' x 4' closet under stairs
- · 3 rail mount sign frames w/ lights