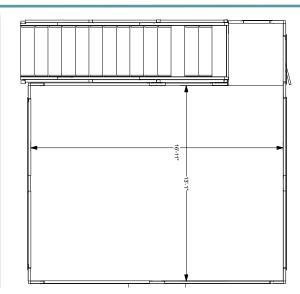

#### 9'3" x 9'3" double deck useful information

- 9'3" x 9'3" useable deck space upstairs
- 101" from the floor to the ceiling
- 115" from the floor to the floor
- stairs with landing 17'7" long x 49" wide
- app. weight range without booth carpet, accessories and furnishings 3,200 3,600 pounds
- Max occupancy 9 in most venues due to egress rules