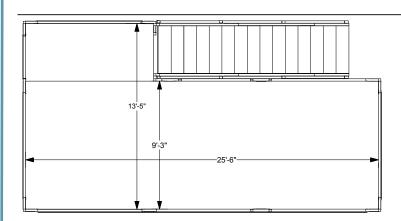

### 9'3" x 25'6" Double Deck Exhibits

#### 9'3" x 25'6" double deck useful information

- 9'3" x 25'6" useable deck space upstairs
- 101" from the floor to the ceiling
- 115" from the floor to the floor
- stairs with landing 17'7" long x 49" wide
- app. weight range without booth carpet, accessories and furnishings 4,900 5,400 pounds
- Max occupancy 9 in most venues due to egress rules