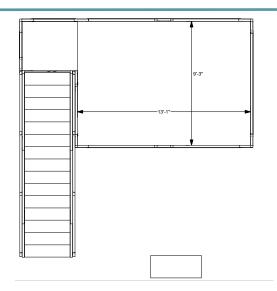

### 9'3" x 9'3" Double Deck Exhibits

#### 9'3" x 9'3" double deck useful information

- 9'3" x 9'3" useable deck space upstairs
- 101" from the floor to the ceiling
- 115" from the floor to the floor
- stairs with landing 17'7" long x 49" wide
- app. weight range without booth carpet, accessories and furnishings 3,200 3,600 pounds
- Max occupancy 9 in most venues due to egress rules