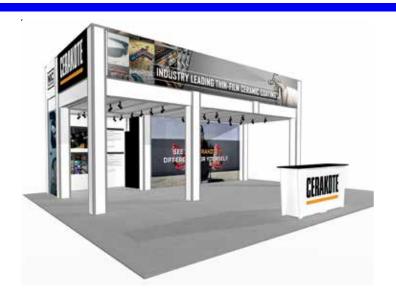

#### DD99-LSS-RG - \$20,919 turnkey rental

- graphics as shown \$3,401!
- 9 x 9 second level w/ landing and straight stairway
- 1 tapered locking EV2 counter
- · ceiling with 8 track lights
- 92" wide backwall
- 4' x 4' closet under stairs