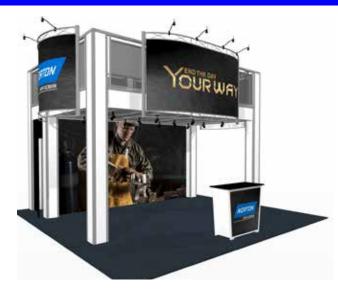

#### DD99-LSS-HP - \$23,409 turnkey rental

- graphics as shown \$7,013!
- 9 x 9 second level w/ landing and straight stairway
- 1 tapered locking EV2 counter
- · ceiling with 8 track lights
- 92" wide backwall
- 4' x 4' closet under stairs
- · 3 rail mount sign frames w/ lights