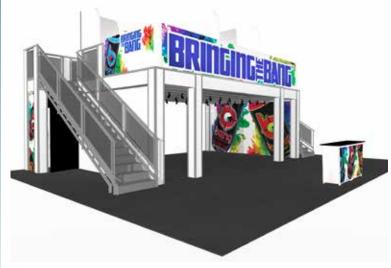

#### DD926-LSS-HP - \$46,630 turnkey rental

- graphics as shown \$8,446!
- 9 x 26 second level w/ landing and straight stairway
- 1 tapered locking EV2 7' counter
- ceiling with 24 track lights
- 184" wide backwall
- 92" wide secondary backwall
- · locking closet under stairs
- 3 rail mount sign frames w/ lights