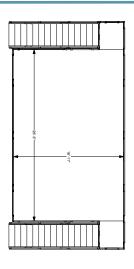

### 9'3" x 9'3" Double Deck Exhibits

#### 9'3" x 9'3" double deck useful information

- 9'3" x 9'3" useable deck space upstairs
- 101" from the floor to the ceiling
- 115" from the floor to the floor
- stairs with landing 17'7" long x 49" wide
- app. weight range without booth carpet, accessories and furnishings 3,200 3,600 pounds
- Max occupancy 9 in most venues due to egress rules