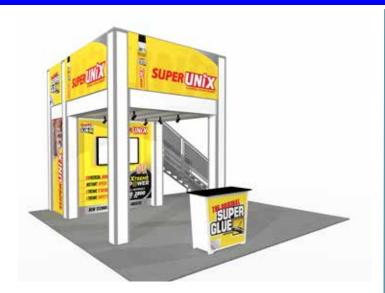

#### DD99-LSS-RG - \$20,919 turnkey rental

- graphics as shown \$3,401!
- 9 x 9 second level w/ landing and straight stairway
- 1 tapered locking EV2 counter
- · ceiling with 8 track lights
- 92" wide backwall
- 4' x 4' closet under stairs