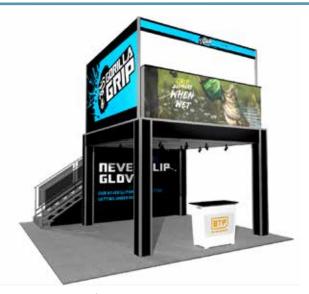

#### DD99-LSS-WF - \$26,583 turnkey rental

- graphics as shown \$5,013!
- 9 x 9 second level w/ landing and straight stairway
- 1 tapered locking EV2 counter
- ceiling with 8 track lights
- 92" wide backwall
- 4' x 4' closet under stairs
- 9 x 9 locking conference room upstairs