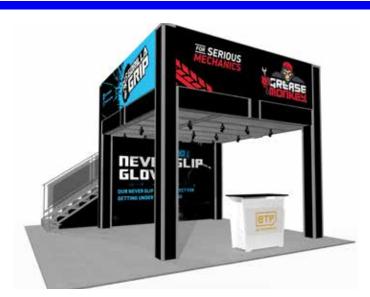

#### DD99-LSS-RG - \$20,919 turnkey rental

- graphics as shown \$3,401!
- 9 x 9 second level w/ landing and straight stairway
- 1 tapered locking EV2 counter
- · ceiling with 8 track lights
- 92" wide backwall
- 4' x 4' closet under stairs