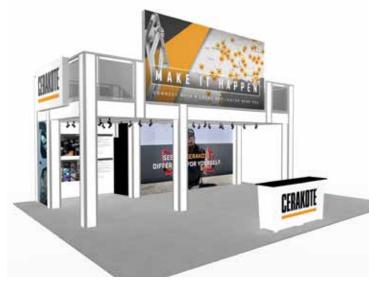

#### DD99-LSS-WF - \$26,583 turnkey rental

- graphics as shown \$5,013!
- 9 x 9 second level w/ landing and straight stairway
- 1 tapered locking EV2 counter
- ceiling with 8 track lights
- 92" wide backwall
- 4' x 4' closet under stairs
- 9 x 9 locking conference room upstairs