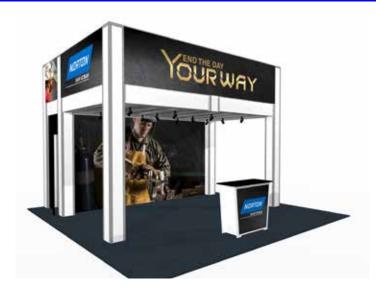

#### DD99-LSS-RG - \$20,919 turnkey rental

- graphics as shown \$3,401!
- 9 x 9 second level w/ landing and straight stairway
- 1 tapered locking EV2 counter
- · ceiling with 8 track lights
- 92" wide backwall
- 4' x 4' closet under stairs