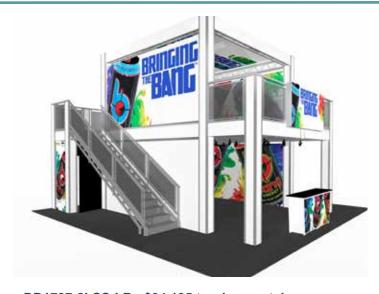

#### DD926-LSS-LB - \$52,386 turnkey rental

- graphics as shown \$10,972!
- 9 x 26 second level w/ landing and straight stairway
- 1 tapered locking EV2 7' counter
- ceiling with 24 track lights
- 184" wide backwall
- 92" wide secondary backwall
- · locking closet under stairs
- 184" x 92" Lightbox front and center
- 2 rail mount 46" x 92" lightboxes
- adjustable divider wall upstairs