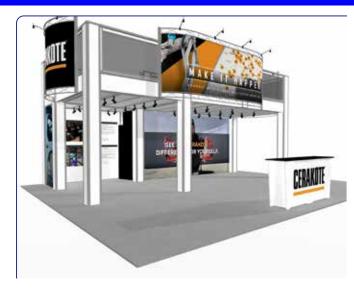

#### DD99-LSS-HP - \$23,409 turnkey rental

- graphics as shown \$7,013!
- 9 x 9 second level w/ landing and straight stairway
- 1 tapered locking EV2 counter
- · ceiling with 8 track lights
- 92" wide backwall
- 4' x 4' closet under stairs
- · 3 rail mount sign frames w/ lights