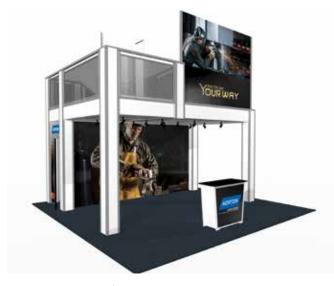

#### DD99-LSS-WF - \$26,583 turnkey rental

- graphics as shown \$5,013!
- 9 x 9 second level w/ landing and straight stairway
- 1 tapered locking EV2 counter
- ceiling with 8 track lights
- 92" wide backwall
- 4' x 4' closet under stairs
- 9 x 9 locking conference room upstairs