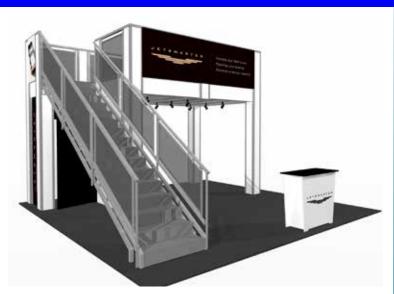

#### DD99-LSS-RG - \$20,919 turnkey rental

- graphics as shown \$3,401!
- 9 x 9 second level w/ landing and straight stairway
- 1 tapered locking EV2 counter
- · ceiling with 8 track lights
- 92" wide backwall
- 4' x 4' closet under stairs