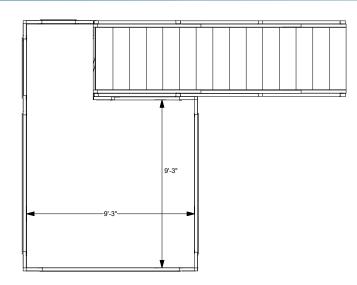

### 9'3" x 9'3" Double Deck Exhibits

#### 9'3" x 9'3" double deck useful information

- 9'3" x 9'3" useable deck space upstairs
- 101" from the floor to the ceiling
- 115" from the floor to the floor
- stairs with landing 17'7" long x 49" wide
- app. weight range without booth carpet, accessories and furnishings 3,200 3,600 pounds
- Max occupancy 9 in most venues due to egress rules