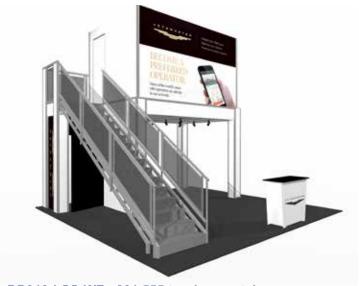

#### DD99-LSS-WF - \$26,583 turnkey rental

- graphics as shown \$5,013!
- 9 x 9 second level w/ landing and straight stairway
- 1 tapered locking EV2 counter
- ceiling with 8 track lights
- 92" wide backwall
- 4' x 4' closet under stairs
- 9 x 9 locking conference room upstairs