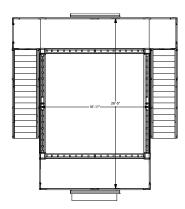

### 13'1" x 13'1" Double Deck Exhibits

#### 13'1" x 13'1" double deck useful information

- 13'1" x 13'1" useable deck space upstairs
- 101" from the floor to the ceiling
- 115" from the floor to the floor
- stairs with landing 17'7" long x 49" wide
- app. weight range without booth carpet, accessories and furnishings - 4,200 - 4,800 pounds
- Max occupancy 9 in most venues due to egress rules