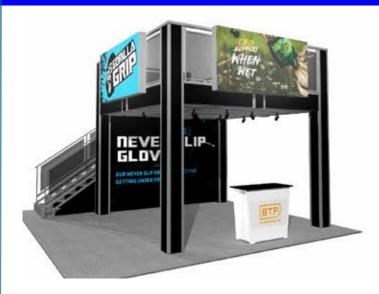

#### DD99-LSS-HP - \$23,409 turnkey rental

- graphics as shown \$7,013!
- 9 x 9 second level w/ landing and straight stairway
- 1 tapered locking EV2 counter
- · ceiling with 8 track lights
- 92" wide backwall
- 4' x 4' closet under stairs
- · 3 rail mount sign frames w/ lights