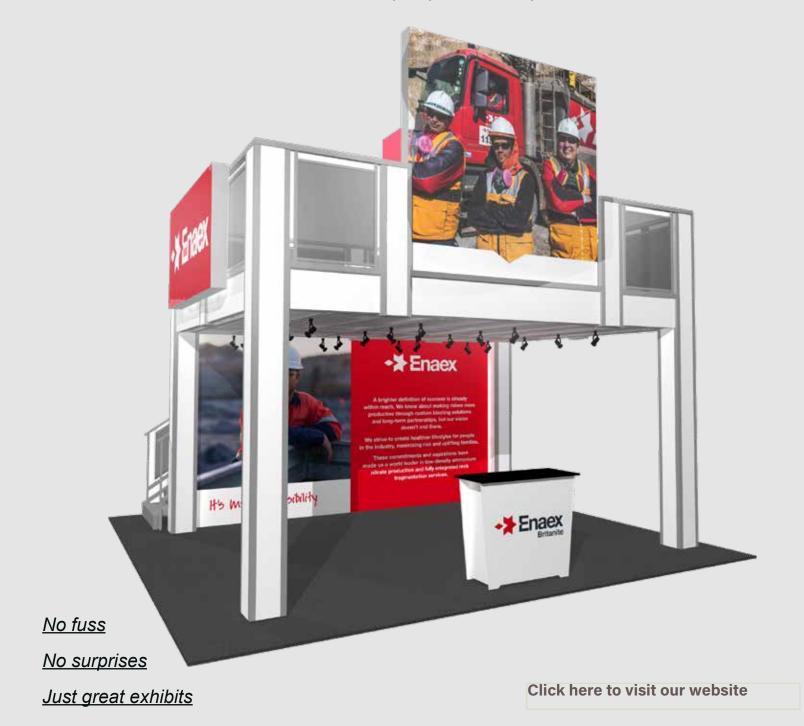

# Turnkey Exhibit Rentals Double Deck Exhibits

Elegant purposefully designed rental exhibits..

delivered and set up in your booth space..

Truss • Hardwall • Backlit • Double Deck

### 9'3" x 9'3" Double Deck Exhibits