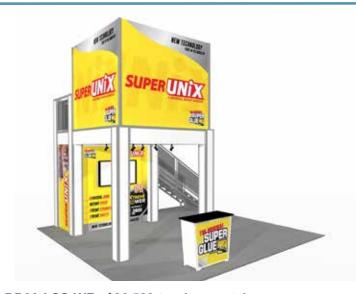

#### DD99-LSS-WF - \$26,583 turnkey rental

- graphics as shown \$5,013!
- 9 x 9 second level w/ landing and straight stairway
- 1 tapered locking EV2 counter
- ceiling with 8 track lights
- 92" wide backwall
- 4' x 4' closet under stairs
- 9 x 9 locking conference room upstairs