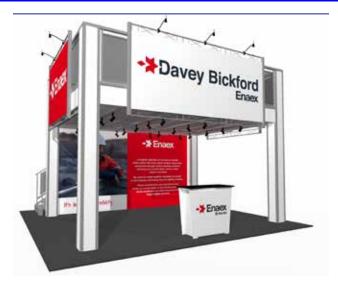

#### DD99-LSS-HP - \$23,409 turnkey rental

- graphics as shown \$7,013!
- 9 x 9 second level w/ landing and straight stairway
- 1 tapered locking EV2 counter
- · ceiling with 8 track lights
- 92" wide backwall
- 4' x 4' closet under stairs
- · 3 rail mount sign frames w/ lights