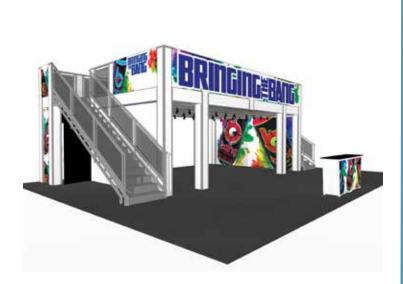

#### DD926-LSS-RG - \$43,610 turnkey rental

- graphics as shown \$9,009!
- 9 x 26 second level w/ landing and straight stairway
- 1 tapered locking EV2 7' counter
- · ceiling with 24 track lights
- 184" wide backwall
- 92" wide secondary backwall
- · locking closet under stairs