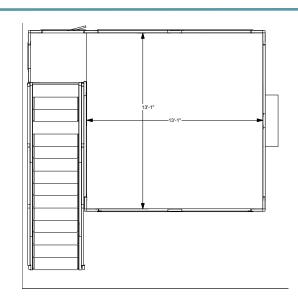

#### 9'3" x 9'3" double deck useful information

- 9'3" x 9'3" useable deck space upstairs
- 101" from the floor to the ceiling
- 115" from the floor to the floor
- stairs with landing 17'7" long x 49" wide
- app. weight range without booth carpet, accessories and furnishings 3,200 3,600 pounds
- Max occupancy 9 in most venues due to egress rules