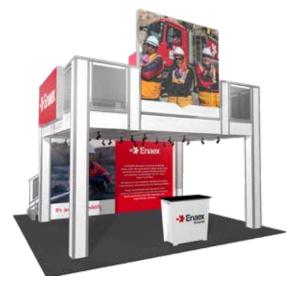

#### DD99-LSS-WF - \$26,583 turnkey rental

- graphics as shown \$5,013!
- 9 x 9 second level w/ landing and straight stairway
- 1 tapered locking EV2 counter
- ceiling with 8 track lights
- 92" wide backwall
- 4' x 4' closet under stairs
- 9 x 9 locking conference room upstairs