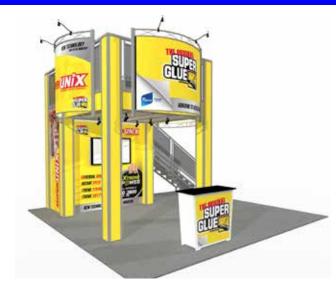

#### DD99-LSS-HP - \$23,409 turnkey rental

- graphics as shown \$7,013!
- 9 x 9 second level w/ landing and straight stairway
- 1 tapered locking EV2 counter
- · ceiling with 8 track lights
- 92" wide backwall
- 4' x 4' closet under stairs
- · 3 rail mount sign frames w/ lights