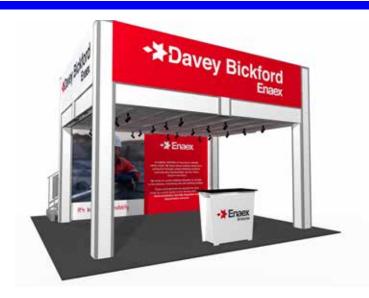

#### DD99-LSS-RG - \$20,919 turnkey rental

- graphics as shown \$3,401!
- 9 x 9 second level w/ landing and straight stairway
- 1 tapered locking EV2 counter
- · ceiling with 8 track lights
- 92" wide backwall
- 4' x 4' closet under stairs