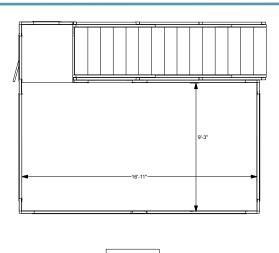

### 9'3" x 9'3" Double Deck Exhibits

#### 9'3" x 9'3" double deck useful information

- 9'3" x 9'3" useable deck space upstairs
- 101" from the floor to the ceiling
- 115" from the floor to the floor
- stairs with landing 17'7" long x 49" wide
- app. weight range without booth carpet, accessories and furnishings 3,200 3,600 pounds
- Max occupancy 9 in most venues due to egress rules