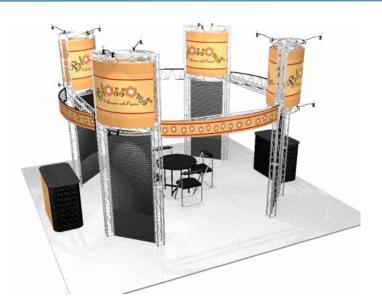

#### EZ6 Coronado - \$8.550 turnkey rental

- FULL graphic package \$5,320
- 15' high eyeball shaped center tower
- 1 Oval designer Counter
- 2 Arc workstations