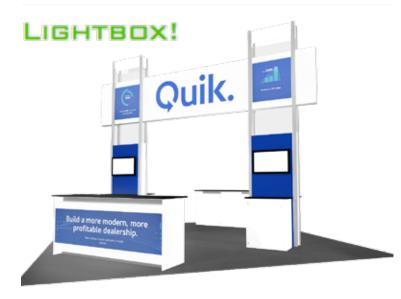

### LIGHTBOX!

#### LB-LL1 - \$13,152 turnkey rental price

- graphics packages start at \$3,603!
- 1 11'6" tall x 46" wide double sided lightbox
- 1 11'6" tall x 46" wide tower w/ monitor mount
- brushed aluminum ceiling with LED downlighting
- 2 92" high x 46" freestanding double sided lightboxes
- 2 EV2 tapered locking counter, and 1 Box counter