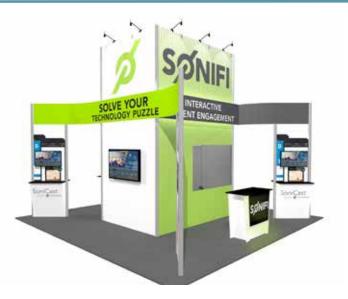

## 20' x 20' Island Exhibits

#### EZ6 Chinatown - \$13,800 turnkey rental

- graphic packages start at \$1,846!
- 2 counters with locking storage
- 1 16' tall graphic silo
- 2 10' wide ID graphics.
- 1 presentation area

- FULL graphic package 10,495!
- 3 counters with locking storage and profile lit graphics
- full soffet with 15 downlights
- 1 break room, 1 closet adjustable space dividing wall
- 1 large header for I.D.