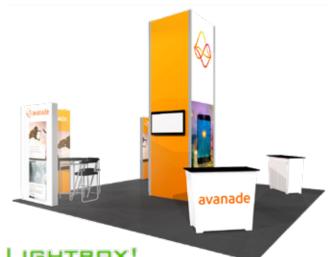

#### LB-LL4 - \$15,312 turnkey rental price

- graphics package start at \$3,973!
- 2 double-sided corner lightbox units
- 15'4" high storage / locking identity tower
- 2 EV2 tapered locking counters
- 2 in-wall monitor mounts