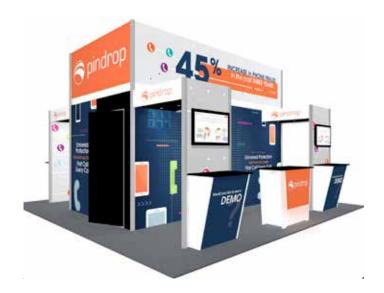

## 20' x 20' Island Exhibits

#### EV2-LL37 - \$6,650 turnkey rental

- FULL graphic package \$5,320!
- 2 7' counters with locking storage
- 2 4' backwall couters optional lit bases
- 2 connected 8' dividing walls