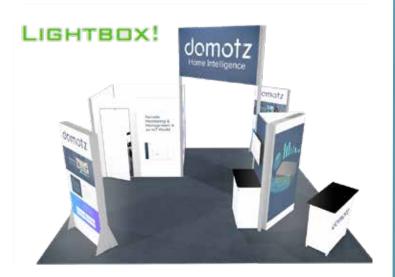

#### LB-LL2 - \$16,306 turnkey rental price

- graphic packages start at \$4,388!
- 2 11'6" tall x 46" wide double sided lightboxes
- brushed aluminum ceilings with LED downlighting
- 2 11'6" tall x 46" wide double sided towers
- 2 34'5" x 184" header signs
- 1 EV2 tapered locking counter