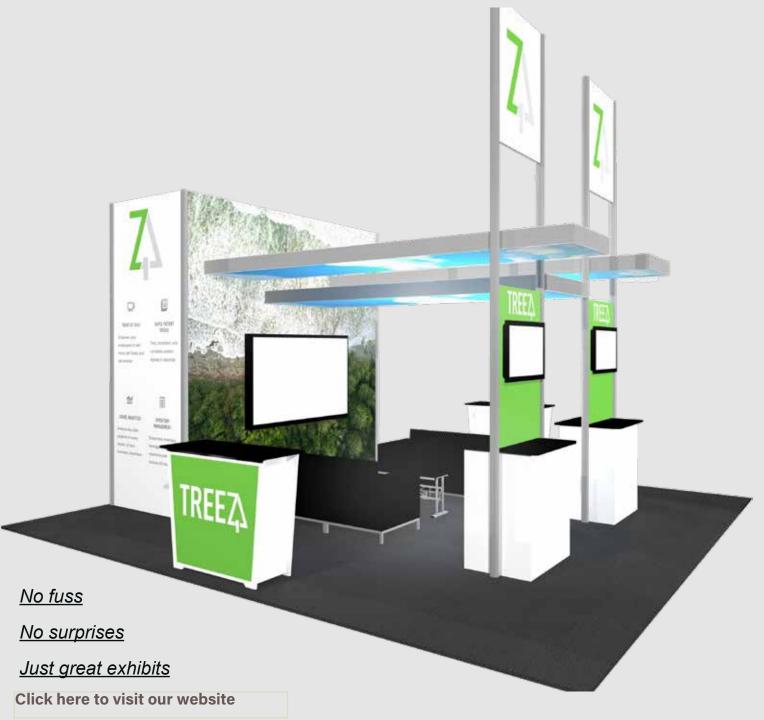

## <u>Turnkey Exhibit Rentals</u> <u>Island Exhibits</u>

Elegant purposefully designed rental exhibits..

delivered and set up in your booth space ..

## <u>Turnkey Exhibit Rentals</u>

## 20' x 20' Island Exhibits