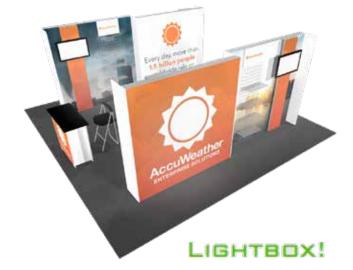

#### LB-LL1 - \$13,152 turnkey rental price

- graphics packages start at \$3,603!
- 1 11'6" tall x 46" wide double sided lightbox
- 1 11'6" tall x 46" wide tower w/ monitor mount
- brushed aluminum ceiling with LED downlighting
- 2 92" high x 46" freestanding double sided lightboxes
- 2 EV2 tapered locking counter, and 1 Box counter