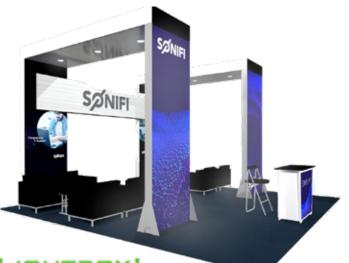

## 20' x 20' Island Exhibits

#### EZ6 Franciscan - \$8,400 turnkey rental

- graphic packages start at \$2,084!
- 2 counters with locking storage
- 8 full height slatwall for product displays
- 4 11' tower toppers for I.D.
- 8 smaller headers for product line I.D,