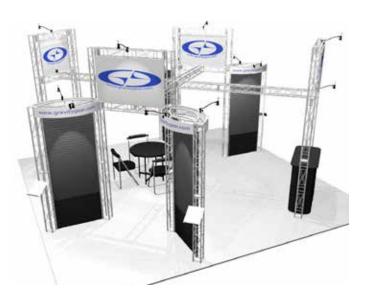

#### EV2-LL29 - \$18,750 turnkey rental price

- FULL graphics package \$11,335!
- 2 counters with locking storage
- 2 double sided workstations optional backlit bases
- large locking conference room with window
- 2 corner double sided graphic panels
- profile lit ribbon header