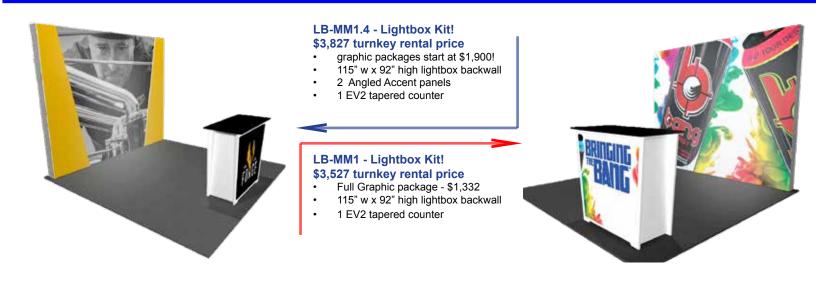

#### LB-MM1.3 - Lightbox Kit! \$3,827 turnkey rental price

- graphic packages start at \$1,733!
- 115" w x 92" high lightbox backwall
- 1 Accent panel w/ monitor mount
- 1 EV2 tapered counter