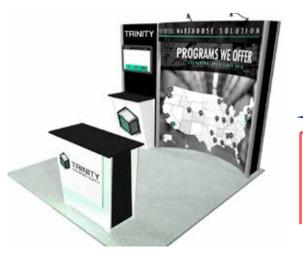

#### EV2-MM53

#### \$2,760 turnkey rental price

- Full Graphic package \$1,510
- 1 3' wedge backwall counter
- counter w/ silhouette lit graphic
- concave mural with convex header
- 2 clamp on lights