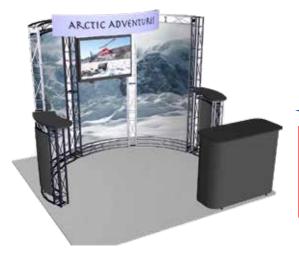

#### EV2-MM73.1

#### \$1,800 turnkey rental price

- graphic packages start at \$296!
- 8' flat backwall
- 4' angled sidewalls
- modern reception counter