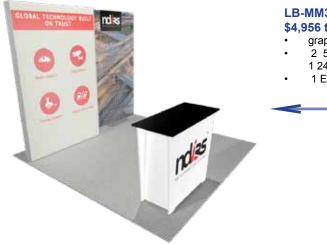

#### LB-MM3.2 - Lightbox Kit! \$4,956 turnkey rental price

- graphic packages start at \$1,380!
- 2 57.5" w x 92" high offset lightboxes
- 1 24" wide merchandising grid
- 1 EV2 tapered counter