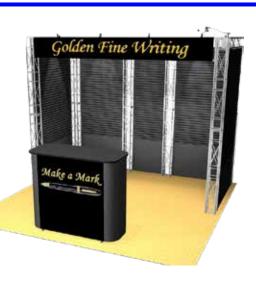

## EV2-MM73.3

- \$2,300 turnkey rental price
- graphic packages start at \$483!
- 8' flat backwall
- 4' angled sidewalls
- silhouette lit workstation
- modern reception counter