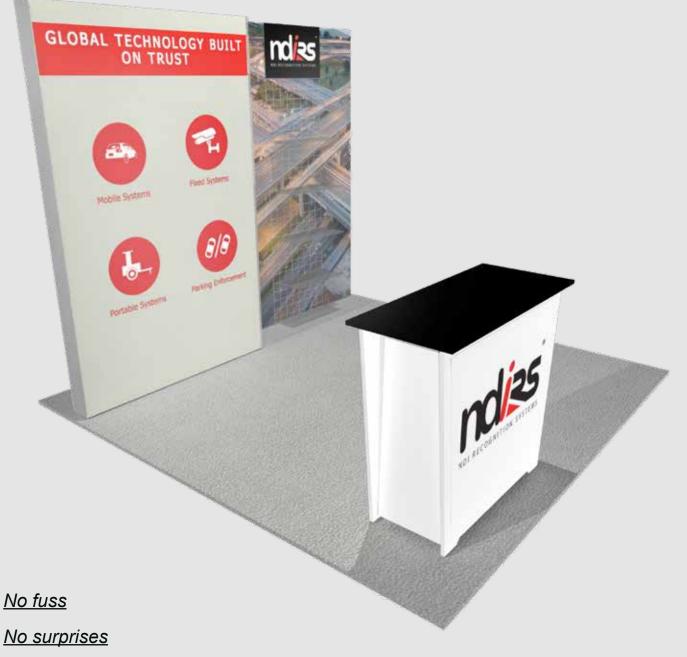

## <u>Turnkey Exhibit Rentals</u>

10' x 10' Linear Exhibits

#### EV2-MM73.1

#### \$1,800 turnkey rental price

- graphic packages start at \$296!
- 8' flat backwall
- 4' angled sidewalls
- modern reception counter