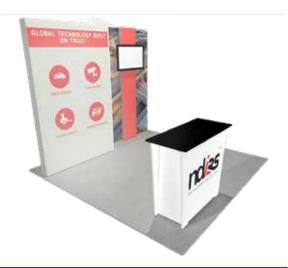

#### LB-MM1.3 - Lightbox Kit! \$3,827 turnkey rental price

- graphic packages start at \$1,733!
- 115" w x 92" high lightbox backwall
- 1 Accent panel w/ monitor mount
- 1 EV2 tapered counter