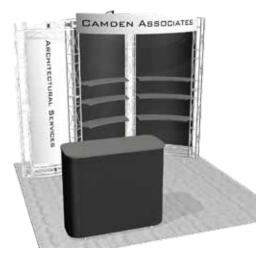

## EV2-MM73.2

### \$2,100 turnkey rental price

- graphic packages start at \$296!
- 8' flat backwall
- 4' angled sidewalls
- 4' wide slatwall
- modern reception counter