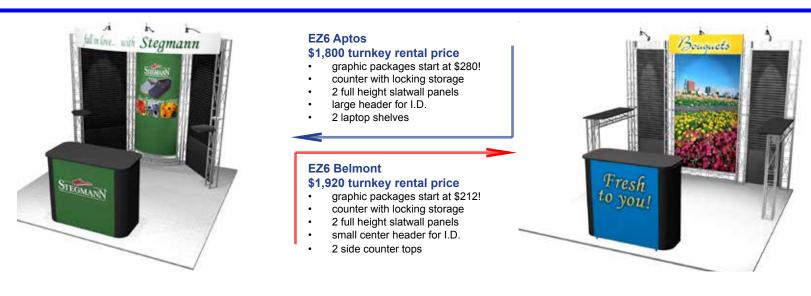

## EZ6 Tahoe

- \$2,340 turnkey rental price
- graphic packages start at \$250!
- counter with locking storage
- large header for I.D.
- small side table tops

#### EZ6 Tiburon \$2,220 turnkey rental price

- graphic packages start at \$284!
- counter with locking storage
  - 5 full height slatwall panels
- large header for I.D.

•

large header for I.D.

Prices valid in Las Vegas only, consult with your rep for other cities