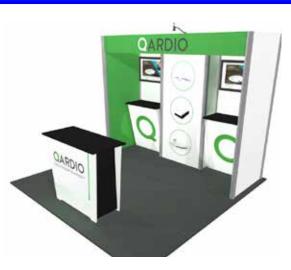

## EV2-MM73.2

### \$2,100 turnkey rental price

- graphic packages start at \$296!
- 8' flat backwall
- 4' angled sidewalls
- 4' wide slatwall
- modern reception counter