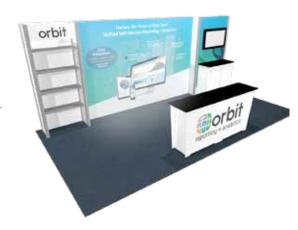

### **EZ6** Hillcrest

### \$4,200 turnkey rental price

- full mural graphic package \$2,363
- open-back oval designer counter
- 1 backwall shelf
- large 3 section mural
- · center header for added depth