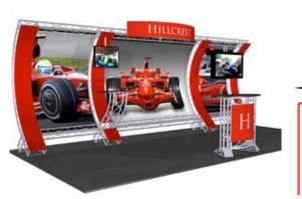

### **EZ6** Hillcrest

### \$4,200 turnkey rental price

- full mural graphic package \$2,363
- open-back oval designer counter
- 1 backwall shelf
- large 3 section mural
- · center header for added depth