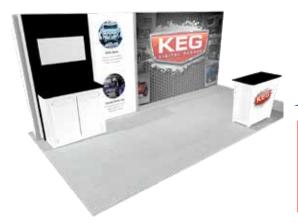

### \$4,700 turnkey rental price

- · graphic packages start at \$866!
- center mural with silhoutte lighting
- modern reception counter
- · 2 demo stations with backlit bases