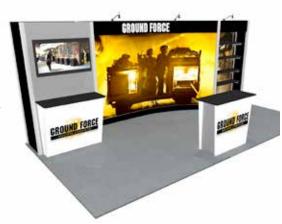

### EV2-ML3

### \$4,920 turnkey rental price

- graphic packages start at \$1,377!
- silhouette lit monitor panel
- · fabric murals on each end
- · modern reception counter
- · demo station with backlit base