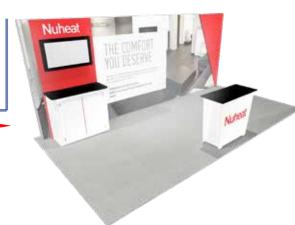

### EV2-ML3

### \$4,920 turnkey rental price

- graphic packages start at \$1,377!
- silhouette lit monitor panel
- · fabric murals on each end
- · modern reception counter
- · demo station with backlit base