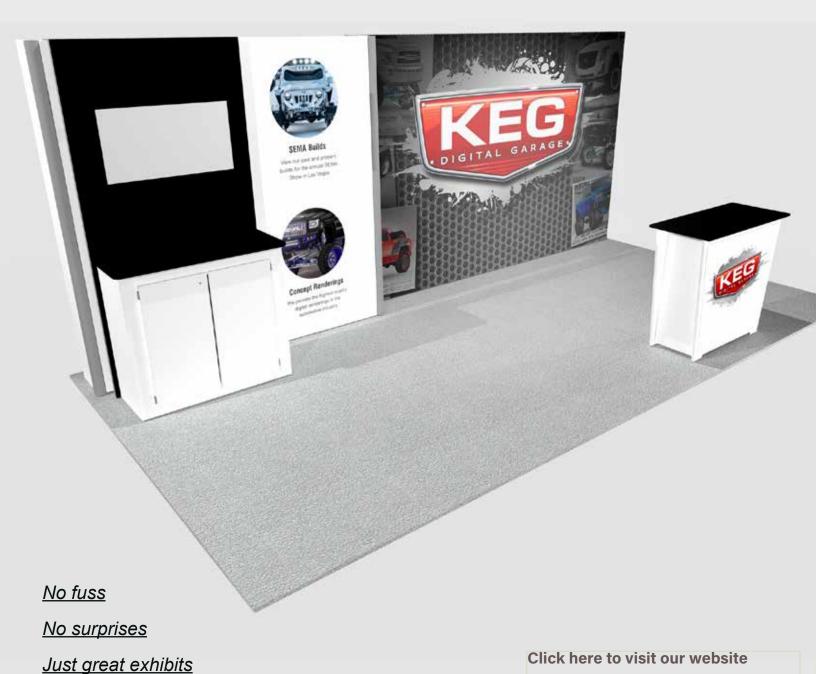

# Turnkey Exhibit Rentals 10 x 20 Linear Exhibits

Elegant purposefully designed rental exhibits..

delivered and set up in your booth space..

<u>Truss • Hardwall • Backlit • Double Deck</u>

# Turnkey Exhibit Rentals

### 10' x 20' Linear Exhibits