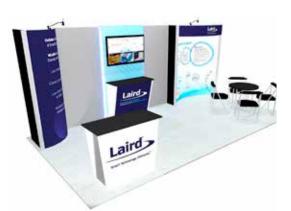

### \$4,700 turnkey rental price

- · graphic packages start at \$866!
- center mural with silhoutte lighting
- modern reception counter
- · 2 demo stations with backlit bases