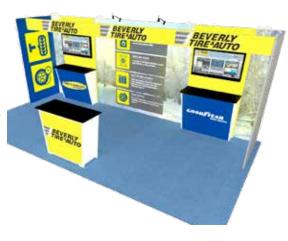

### **EZ6** Hillcrest

### \$4,200 turnkey rental price

- full mural graphic package \$2,363
- open-back oval designer counter
- 1 backwall shelf
- large 3 section mural
- · center header for added depth