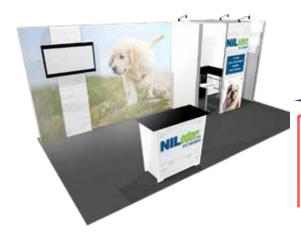

### LB-ML1.3 - Lightbox Kit! \$ 6,647 turnkey rental price

graphic packages start at \$2.507! large format fully backlit backwall EV2 tapered locking storage counter Accent panel - printed, alum. or whie "Box" workstation with storage



Prices valid in Las Vegas only, consult with your rep for other cities



# Turnkey Exhibit Rentals

### 10' x 20' Linear Exhibits



### LB-ML7.1 - Lightbox Kit! \$ 7.626 turnkey rental price

- graphic packages start at \$2,667!
- 2-section offset backlit backwall
- EV2 7' tapered locking counter
- 3 merchandising grid panels

### LB-ML3 - Lightbox Kit! \$ 7,691 turnkey rental price

- graphic packages start at \$1,758!
- · large format backlit center section
- EV2 7' tapered locking counter
- 3' shelving alcove!
- 4' "Box" workstation with storage





### LB-ML5 - Lightbox Kit! \$7,987 turnkey rental price

- graphic packages start at \$1,566!
- large format fully backlit backwall
- EV2 tapered locking storage counter
- semi-private meeting area
- · Accent panel with monitor mount

# LB-ML7.2 - Lightbox Kit! \$8,076 turnkey rental price

- graphic packages start at \$2,667!
- 2-section offset backlit backwall
- EV2 7' tapered locking counter
- · 3 merchandising grid panels





## LB-ML7.3- Lightbox Kit! \$8,483 turnkey rental price

- graphic packages start at \$2,667!
- 2-section offset backlit backwall
- EV2 7' tapered locking counter
- 3 Accent panels with monitor mounts

### Terms & Conditions

### 1.) Prices:

All of our prices include shipping to and from the show venue, set up and dismantle unless otherwise noted. Payment is d