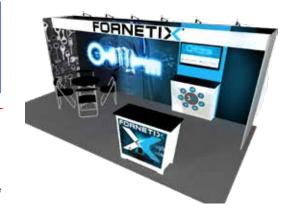

### \$4,700 turnkey rental price

- · graphic packages start at \$866!
- center mural with silhoutte lighting
- modern reception counter
- · 2 demo stations with backlit bases