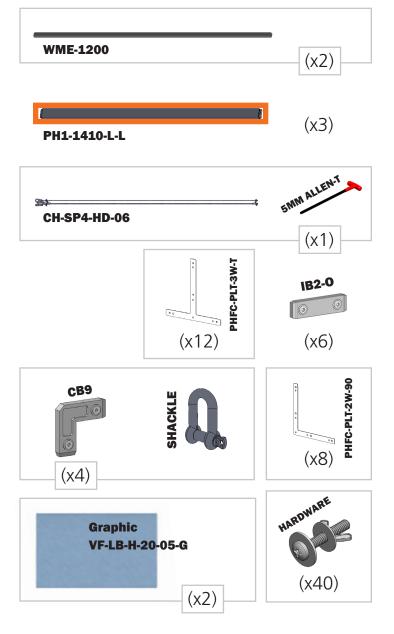

#### **Frame Assembly**

Assemble frame by connecting extrusions with their matching labeled extrusion, using the connectors shown. Line up each extrusion of the connecting frames before tightening.

#### **Bracket Attachments**

Fit PHFC-PLT-2W-90 (x2) on both sides of extrusion in of one corner.

Screw secure with provided hardware. Repeat with three remaining corners.

Repeat with PHFC-PLT-3W-T (x2) at horizontal breaks in the frame.