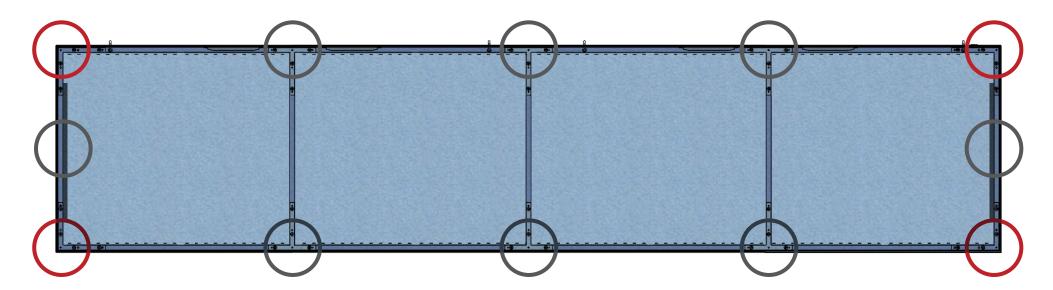

## **Labeling Diagram**

Lay out frame by connecting extrusions with their matching labeled extrusion, using the connectors shown.

Note: Hole-punched extrusions must be used for the top of the frame.

#### **Frame Assembly**

Assemble frame by connecting extrusions with their matching labeled extrusion, using the connectors shown. Line up each extrusion of the connecting frames before tightening.

#### **Bracket Attachments**

Fit PHFC-PLT-2W-90 (x2) on both sides of extrusion in of one corner.

Screw secure with provided hardware. Repeat with three remaining corners.

Repeat with PHFC-PLT-3W-T (x2) at horizontal breaks in the frame.