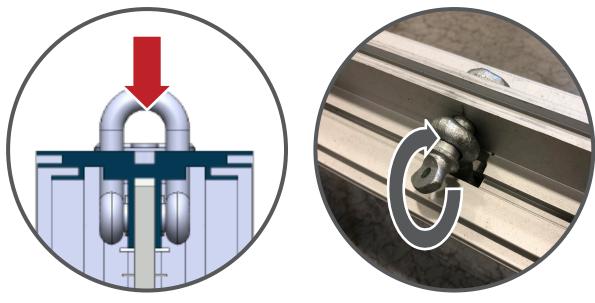

Repeat for back graphic or opaque liner after fitting shackles (next page).

Graphic

Lock shackle in place with screw. (right)

Repeat for other side.