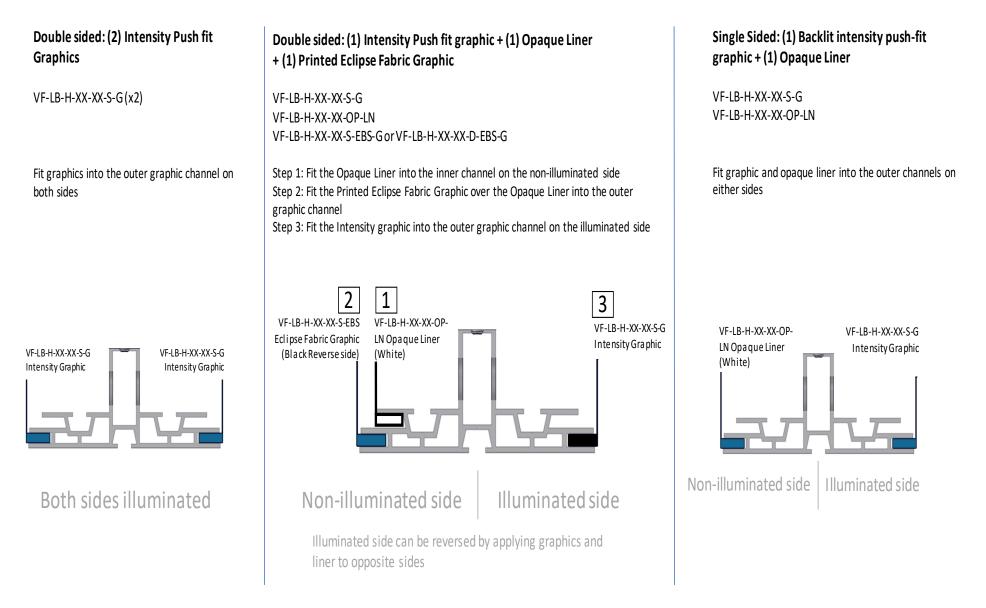

- Comes packaged in wheeled molded case for transport and storage

Individual packaging may no longer be

provided.

- Lifetime frame warranty against manufacturer defects
- 90 day light warranty

| umensions.                                                                                                                                                                                                                                                                                                        |                                                                                                                                                                                                                                                                                                            |
|-------------------------------------------------------------------------------------------------------------------------------------------------------------------------------------------------------------------------------------------------------------------------------------------------------------------|------------------------------------------------------------------------------------------------------------------------------------------------------------------------------------------------------------------------------------------------------------------------------------------------------------|
| Hardware                                                                                                                                                                                                                                                                                                          | Graphic                                                                                                                                                                                                                                                                                                    |
| Assembled unit:<br>236.22"w x 59.06"h x 3.94"d<br>6000mm(w) x 1501mm(h) x 101mm(d)<br>Approximate weight without case:<br>88 lbs / 40 kgs                                                                                                                                                                         | Refer to related graphic template for<br>more information.<br>One year graphic warranty<br>Visit:<br>https://www.theexhibitorshandbook.com/<br>download-graphic-templates                                                                                                                                  |
| Shipping                                                                                                                                                                                                                                                                                                          | additional information:                                                                                                                                                                                                                                                                                    |
| Packing case(s):<br>1 OCE<br>Shipping dimensions:<br>OCE: Expandable case length (I) may vary<br>40"-66"l x 18"h x 18"d<br>1016mm-1677mm(I) x 458mm(h) x 458mm(d)<br>Approximate case shipping weight:<br>24 lbs / 11 kg<br>Approximate total shipping weight<br>(includes cases & graphics):<br>156 lbs / 71 kgs | Graphic material options:Double-sided: 2 Backlit Intensity push-fitgraphicsDouble-sided: 1 Backlit Intensity push-fitgraphic + Printed Eclipse Fabric graphic+ Opaque LinerSingle-sided: 1 Backlit Intensity push-fitgraphic + Opaque LinerLighting Power Requirements:Watts:Amps:Volts:480W16.64A100-240V |
| This product may include the following materials for recycle:                                                                                                                                                                                                                                                     | When included in a larger order, a different packaging solution will be provided to accommodate all contents of the order.                                                                                                                                                                                 |