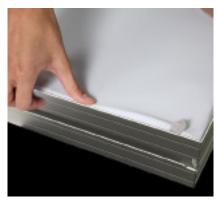

#### See next page for additional graphic application details

Fit graphic into four corners. (left)

"Tap" into rest of channel along the frame. (right)

"Sliding down" graphic is not recommended for best installation.