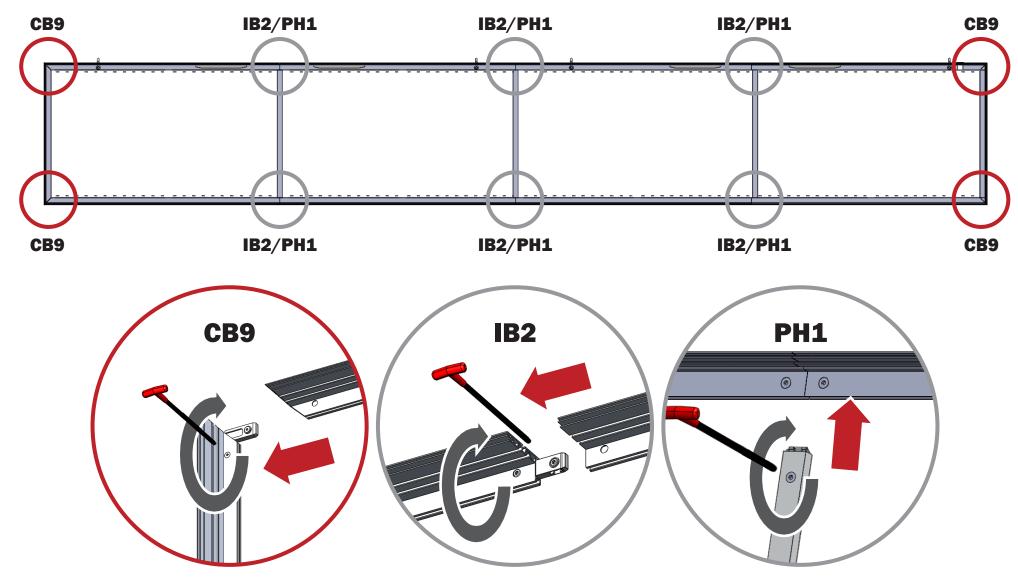

## **Labeling Diagram**

Lay out frame by connecting extrusions with their matching labeled extrusion, using the connectors shown.

Note: Hole-punched extrusions must be used for the top of the frame.

#### **Frame Assembly**

Assemble frame by connecting extrusions with their matching labeled extrusion, using the connectors shown. Line up each extrusion of the connecting frames before tightening.