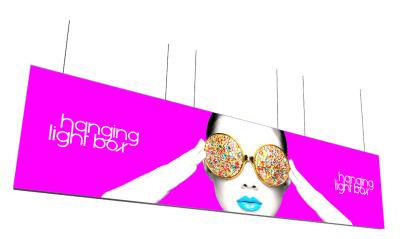

# Vector Frame Hanging Light Box 20'x5'

#### VF-LB-H-20-05

Vector Frame™ Hanging Light Boxes feature durable 100mm (4") aluminum extrusion frames, push-fit Intensity backlit fabric graphics and pre-attached LED top and bottom lighting. Your choice of one or two Intensity backlit push-fit fabric graphics. LED lights come attached to the frame, making set-up as simple as assembling the frame, and applying the push-fit graphics. Rigging and electrical from ceiling is required.

#### features and benefits:

- 100mm (4") silver extrusion frame
- Pre-attached LED lighting strips on top & bottom
- Single or double sided push-fit fabric graphics
- Hangs from the ceiling; rigging and electrical from ceiling is required.
- Easy assembly dimensions: