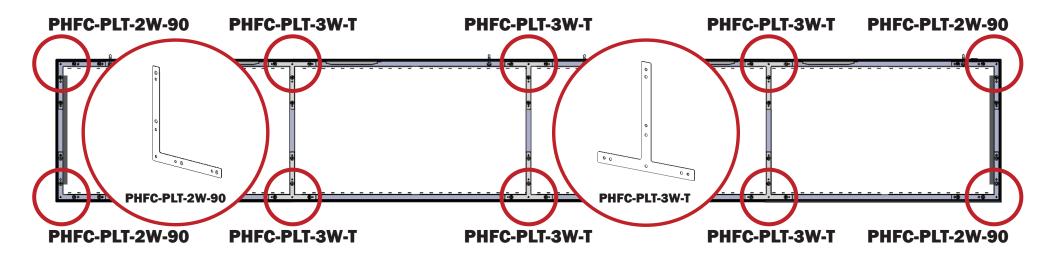

#### **Bracket Attachments**

Fit PHFC-PLT-2W-90 (x2) on both sides of extrusion in of one corner.

Screw secure with provided hardware. Repeat with three remaining corners.

Repeat with PHFC-PLT-3W-T (x2) at horizontal breaks in the frame.