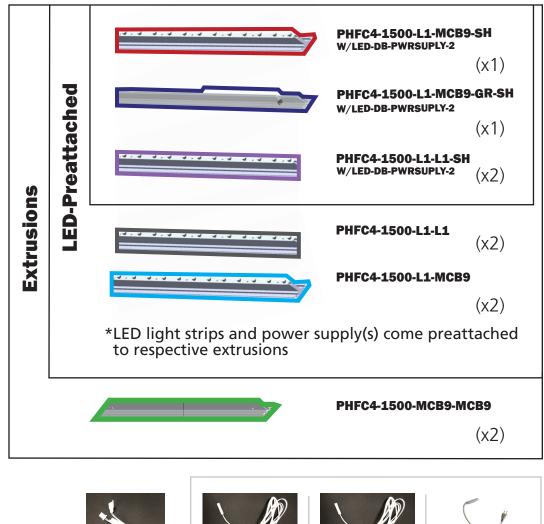

#### **Included In Your Kit**

**LED-DB-PWRSUPLY-**

2-CL-800

(x2)

LED-DB-PWRSUPLY-

2-CL-1500

(x2)

LED-DB-CL-1500-2

(x2)

\*Not to scale

LED-DB-PWRCORD-2

(x1)