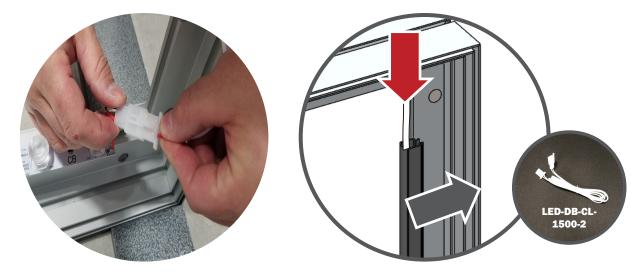

### **Wiring Diagram**

Connect the light strips along the top and bottom of the frame together with their clips per the diagram above.

Connect the top and bottom end light strips together with the LED-DB-CL-800-2, and house them in the WME-800. (right)