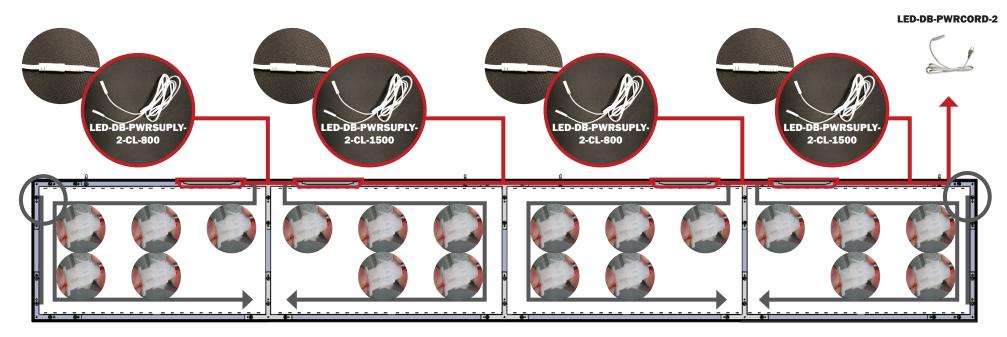

#### **Included In Your Kit**

**LED-DB-PWRSUPLY-**

2-CL-800

(x2)

LED-DB-PWRSUPLY-

2-CL-1500

(x2)

LED-DB-CL-1500-2

(x2)

\*Not to scale

LED-DB-PWRCORD-2

(x1)

### **Wiring Diagram**

Connect the light strips along the top and bottom of the frame together with their clips per the diagram above.

Connect the top and bottom end light strips together with the LED-DB-CL-800-2, and house them in the WME-800. (right)