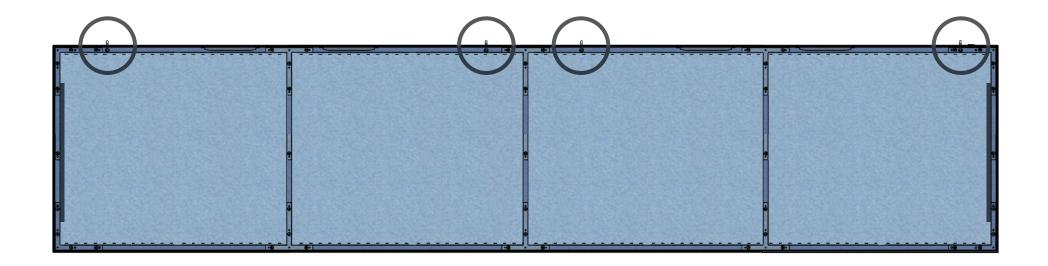

## **Labeling Diagram**

Lay out frame by connecting extrusions with their matching labeled extrusion, using the connectors shown.

Note: Hole-punched extrusions must be used for the top of the frame.

#### **Frame Assembly**

Assemble frame by connecting extrusions with their matching labeled extrusion, using the connectors shown. Line up each extrusion of the connecting frames before tightening.