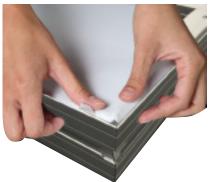

#### See next page for additional graphic application details

Fit graphic into four corners. (left)

"Tap" into rest of channel along the frame. (right)

"Sliding down" graphic is not recommended for best installation.