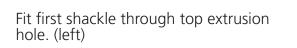

Repeat for back graphic or opaque liner after fitting shackles (next page).

Graphic

Lock shackle in place with screw. (right)

Repeat for other side.