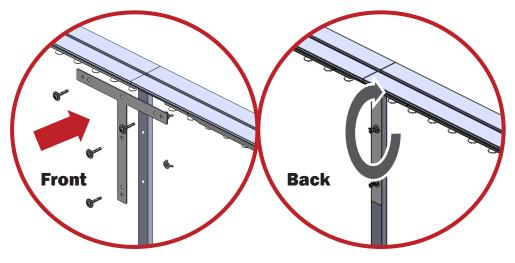

#### **Bracket Attachments**

Fit PHFC-PLT-2W-90 (x2) on both sides of extrusion in of one corner.

Screw secure with provided hardware. Repeat with three remaining corners.

Repeat with PHFC-PLT-3W-T (x2) at horizontal breaks in the frame.