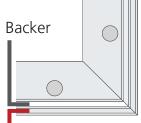

#### **Bracket Attachments**

Fit PHFC-PLT-2W-90 (x2) on both sides of extrusion in of one corner.

Screw secure with provided hardware. Repeat with three remaining corners.

Repeat with PHFC-PLT-3W-T (x2) at horizontal breaks in the frame.