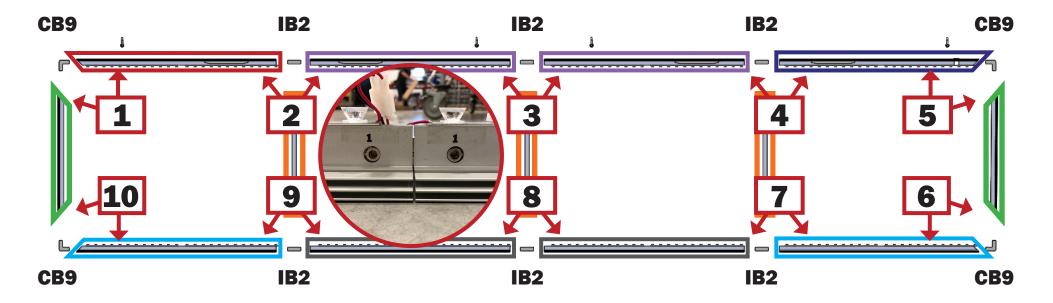

## **Labeling Diagram**

Lay out frame by connecting extrusions with their matching labeled extrusion, using the connectors shown.

Note: Hole-punched extrusions must be used for the top of the frame.

#### **Frame Assembly**

Assemble frame by connecting extrusions with their matching labeled extrusion, using the connectors shown. Line up each extrusion of the connecting frames before tightening.