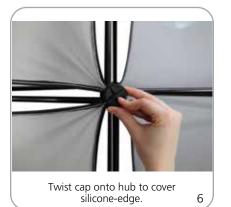

#### **GRAPHIC APPLICATION:**

\*Graphics come pre-attached to the frame. To re-attach graphics to frame follow the graphics style specific to the unit purchased.

1

\* Some kits may come with back graphics detached. Follow graphic application instructions to reapply. Before disassembly it is best to remove those rear only graphics before collapsing frame.