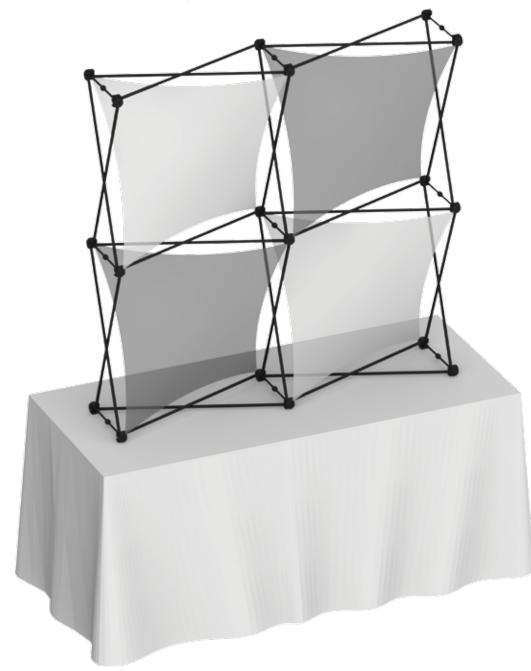

# XClaim™

Twenty nine XClaim  ${}^{\rm T\!M}$  fabric popup display sizes and configurations are available.

XClaim is a versitile stretch fabric popup display system. Add dimesion to your event or tradeshow with unique, exciting graphic styles. XClaim is easy to setup, is lightweight and portable. The collapsible popup frame is fully magnetic (with magnetic linking connectors), making it simple to assemble and disassemble. Stretch fabric graphics come pre-attached to the frame, making assembly easy and fast. Graphics adhere to the hubs using push-fit attachment technology. Kits come with graphics, frame and drawstring carry bag. Kits are available in 29 configurations.

## features and benefits:

- Fabric popup display system
- Collapsible frame uses magnetic locking arms to remain standing
- Pre-attached stretch fabric graphics make set-up fast & easy
- Push-fit graphic connection technology