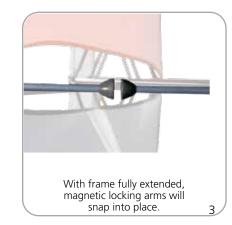

## features and benefits:

- Fabric popup display system
- Collapsible frame uses magnetic locking arms to remain standing
- Pre-attached stretch fabric graphics make set-up fast & easy
- Push-fit graphic connection technology

### additional information:

- OCX shipping case available as optional upgrade

- Optional lighting solution LUM-200 or LUM-LED-200 available (excluding Pyramid kits) SETUP:

the frame and notice where top hubs (with light clips) are located.