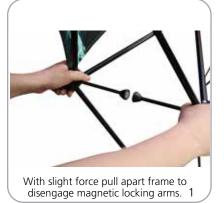

## features and benefits:

- Fabric popup display system
- Collapsible frame uses magnetic locking arms to remain standing
- Pre-attached stretch fabric graphics make set-up fast & easy
- Push-fit graphic connection technology

#### DISASSEMBLY: