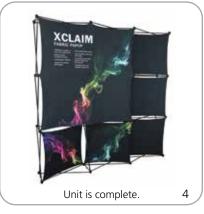

# XClaim™

Twenty nine XClaim  ${}^{\rm T\!M}$  fabric popup display sizes and configurations are available.

XClaim is a versitile stretch fabric popup display system. Add dimesion to your event or tradeshow with unique, exciting graphic styles. XClaim is easy to setup, is lightweight and portable. The collapsible popup frame is fully magnetic (with magnetic linking connectors), making it simple to assemble and disassemble. Stretch fabric graphics come pre-attached to the frame, making assembly easy and fast. Graphics adhere to the hubs using push-fit attachment technology. Kits come with graphics, frame and drawstring carry bag. Kits are available in 29 configurations.

## features and benefits:

- Fabric popup display system
- Collapsible frame uses magnetic locking arms to remain standing
- Pre-attached stretch fabric graphics make set-up fast & easy
- Push-fit graphic connection technology