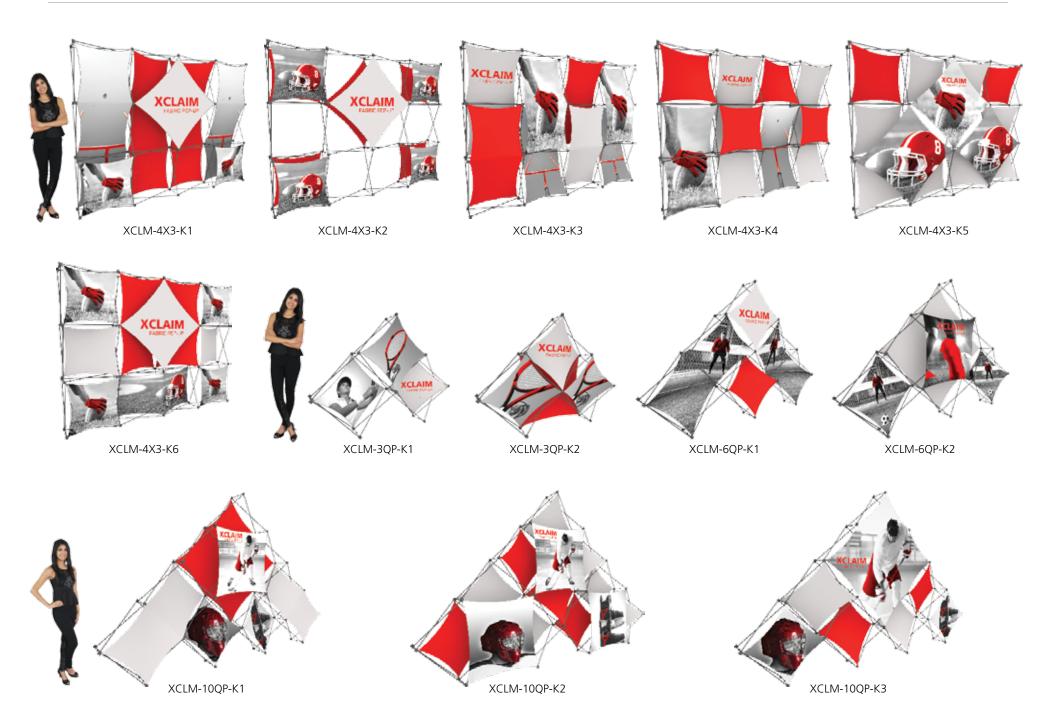

# **XClaim Displays**

XCLM-3X3-K1

XCLM-3X3-K2

XCLM-3X3-K3

XCLM-3X3-K4

XCLM-3X3-K5

# **XClaim Displays**