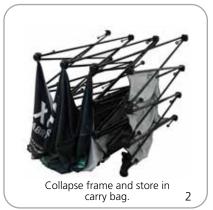

#### **GRAPHIC APPLICATION:**

\*Graphics come pre-attached to the frame. To re-attach graphics to frame follow the graphics style specific to the unit purchased.

1

\* Some kits may come with back graphics detached. Follow graphic application instructions to reapply. Before disassembly it is best to remove those rear only graphics before collapsing frame.

#### DISASSEMBLY: