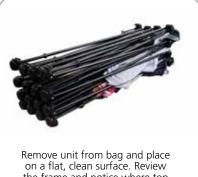

### additional information:

- OCX shipping case available as optional upgrade

- Optional lighting solution LUM-200 or LUM-LED-200 available (excluding Pyramid kits) SETUP:

the frame and notice where top hubs (with light clips) are located.