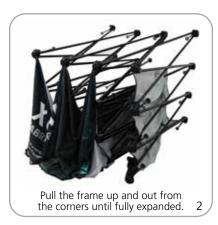

### additional information:

- OCX shipping case available as optional upgrade

- Optional lighting solution LUM-200 or LUM-LED-200 available (excluding Pyramid kits) SETUP:

the frame and notice where top hubs (with light clips) are located.