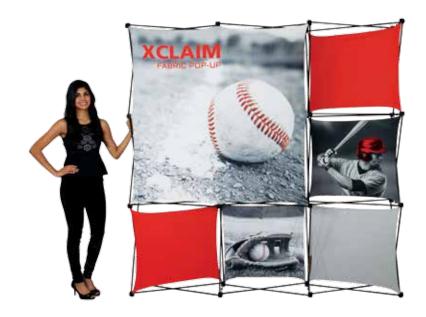

# XClaim™

Twenty nine XClaim  ${}^{\rm T\!M}$  fabric popup display sizes and configurations are available.

XClaim is a versitile stretch fabric popup display system. Add dimesion to your event or tradeshow with unique, exciting graphic styles. XClaim is easy to setup, is lightweight and portable. The collapsible popup frame is fully magnetic (with magnetic linking connectors), making it simple to assemble and disassemble. Stretch fabric graphics come pre-attached to the frame, making assembly easy and fast. Graphics adhere to the hubs using push-fit attachment technology. Kits come with graphics, frame and drawstring carry bag. Kits are available in 29 configurations.

## features and benefits:

- Fabric popup display system
- Collapsible frame uses magnetic locking arms to remain standing
- Pre-attached stretch fabric graphics make set-up fast & easy
- Push-fit graphic connection technology

# **XClaim Displays**

XCLM-3X3-K1

XCLM-3X3-K2

XCLM-3X3-K3

XCLM-3X3-K4

XCLM-3X3-K5