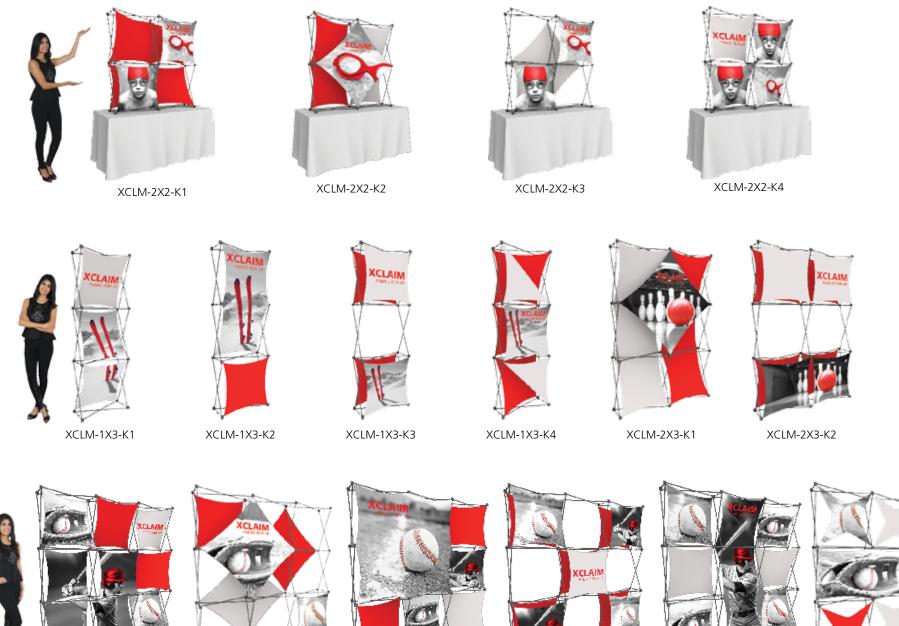

# **XClaim Displays**

XCLM-3X3-K1

XCLM-3X3-K2

XCLM-3X3-K3

XCLM-3X3-K4

XCLM-3X3-K5

# **XClaim Displays**