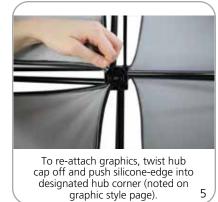

#### **GRAPHIC APPLICATION:**

\*Graphics come pre-attached to the frame. To re-attach graphics to frame follow the graphics style specific to the unit purchased.

1

\* Some kits may come with back graphics detached. Follow graphic application instructions to reapply. Before disassembly it is best to remove those rear only graphics before collapsing frame.

\*See graphic templates for graphic sizes.