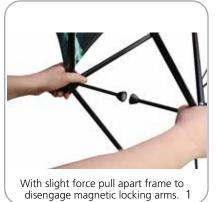

3.4 kgs 1x3: 6.7 lbs / 3.02 kgs

2x3: 9.7 lbs / 4.4 kgs 3x3: 13.12 lbs / 5.95 kgs 4x3: 17.15 lbs / 7.78 kgs 3-Quad: 6.6 lbs / 3 kgs 6-Quad: 10.58 lbs / 4.8 kgs 10-Quad: 15.9 lbs / 7.22 kgs

# additional information:

- OCX shipping case available as optional upgrade
- Optional lighting solution LUM-200 or LUM-LED-200 available (excluding Pyramid kits)

# SETUP:









# **GRAPHIC APPLICATION:**





# \*Graphics come pre-attached to the frame. To re-attach graphics to frame follow the graphics style specific to the unit purchased.

- \* Some kits may come with back graphics detached. Follow graphic application instructions to reapply. Before disassembly it is best to remove those rear only graphics before collapsing frame.
- \*See graphic templates for graphic sizes.

# DISASSEMBLY:

6





# XClaim 2x2 Kit 01 Display Graphic Style

**IMPORTANT:** Take a moment to review your display to understand front and rear connection points on the graphic styles in this kit. Typical graphic connections are shown to the right.



# **GRAPHIC CONNECTIONS**













# **XClaim Displays**



# **XClaim Displays**