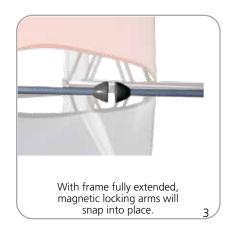

# features and benefits:

- Fabric popup display system
- Collapsible frame uses magnetic locking arms to remain standing
- Pre-attached stretch fabric graphics make set-up fast & easy
- Push-fit graphic connection technology
- 7 frame sizes and a variety of graphic styles to select from
- Optional lighting solution LUM-200 or LUM-LED-200 available (excluding Pyramid kits)
- Lifetime limited hardware warranty against manufacturer defects
- Comes in a drawstring carry bag

# SETUP: