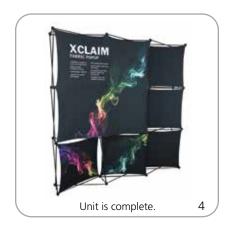

0.24"w x 9.84"h 870mm(l) x 260mm(w) x 250mm(h)

**4x3:** 34.25"l x 12.2"w x 12.2"h 870mm(l) x 310mm(w) x 310mm(h)

**3-Quad:** 34.25" | x 10.24" w x 7.78" h 870mm(l) x 260mm(l) x 200mm(h)

**6-Quad:** 34.25" | x 10.24" w x 9.84" h 870mm(l) x 260mm(w) x 250mm(h)

**10-Quad:** 34.25"l x 12.2"w x 12.2"h 870mm(l) x 310mm(w) x 310mm(h)

# Approximate shipping weight (includes hardware and carry bag only):

Tabletop/2x2: 7.5 lbs / 3.4 kgs 1x3: 6.7 lbs / 3.02 kgs

2x3: 9.7 lbs / 4.4 kgs 3x3: 13.12 lbs / 5.95 kgs 4x3: 17.15 lbs / 7.78 kgs 3-Quad: 6.6 lbs / 3 kgs 6-Quad: 10.58 lbs / 4.8 kgs 10-Quad: 15.9 lbs / 7.22 kgs

# additional information:

- OCX shipping case available as optional upgrade
- Optional lighting solution LUM-200 or LUM-LED-200 available (excluding Pyramid kits)

# SETUP:









# **GRAPHIC APPLICATION:**





# \*Graphics come pre-attached to the frame. To re-attach graphics to frame follow the graphics style specific to the unit purchased.

- \* Some kits may come with back graphics detached. Follow graphic application instructions to reapply. Before disassembly it is best to remove those rear only graphics before collapsing frame.
- \*See graphic templates for graphic sizes.

# DISASSEMBLY:

6





# XClaim 2x2 Kit 01 Display Graphic Style

**IMPORTANT:** Take a moment to review your display to understand front and rear connection points on the graphic styles in this kit. Typical graphic connections are shown to the right.



# **GRAPHIC CONNECTIONS**













# **XClaim Displays**



# **XClaim Displays**