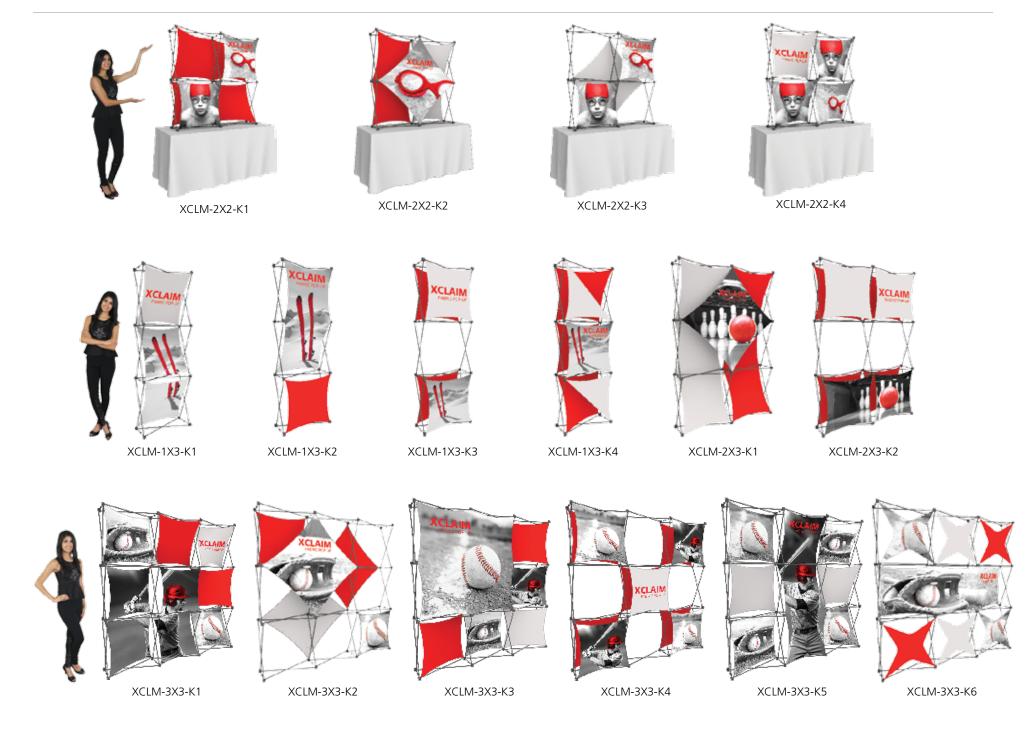

# **XClaim**<sup>™</sup>

Twenty nine XClaim<sup>™</sup> fabric popup display sizes and configurations are available.

XClaim is a versitile stretch fabric popup display system. Add dimesion to your event or tradeshow with unique, exciting graphic styles. XClaim is easy to setup, is lightweight and portable. The collapsible popup frame is fully magnetic (with magnetic linking connectors), making it simple to assemble and disassemble. Stretch fabric graphics come pre-attached to the frame, making assembly easy and fast. Graphics adhere to the hubs using push-fit attachment technology. Kits come with graphics, frame and drawstring carry bag. Kits are available in 29 configurations.

# features and benefits:

- Fabric popup display system
- Collapsible frame uses magnetic locking arms to remain standing
- Pre-attached stretch fabric graphics make set-up fast & easy
- Push-fit graphic connection technology
- 7 frame sizes and a variety of graphic styles to select from
- Optional lighting solution LUM-200 or LUM-LED-200 available (excluding Pyramid kits)
- Lifetime limited hardware warranty against manufacturer defects
- Comes in a drawstring carry bag

# **XClaim Displays**