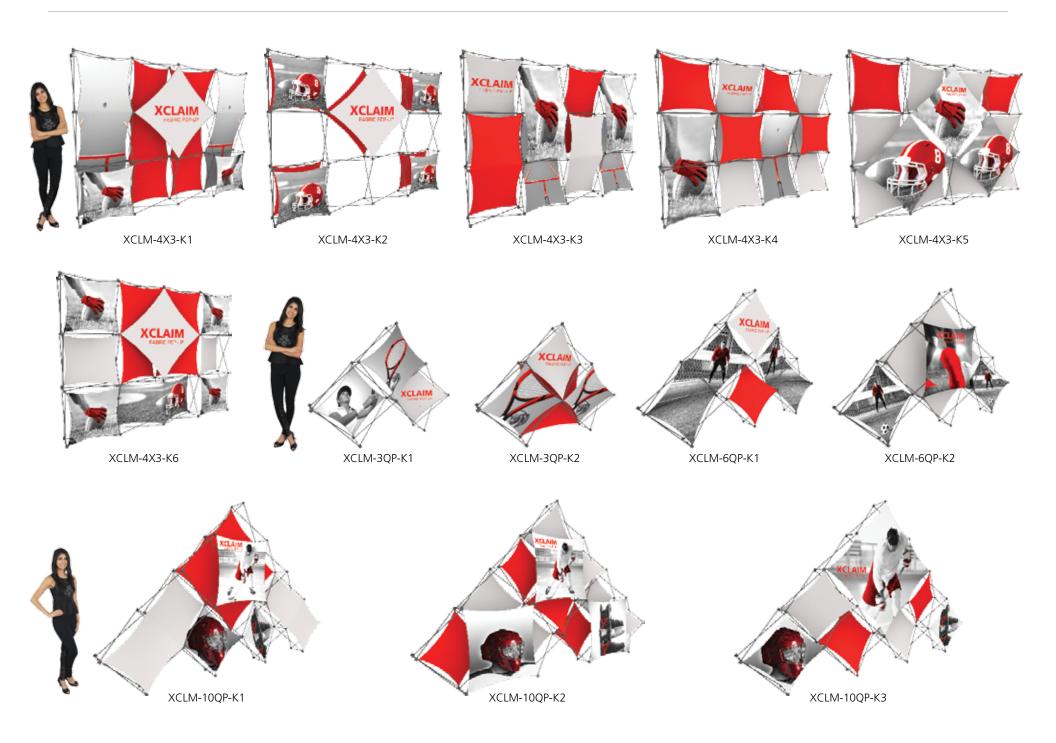

# features and benefits:

- Fabric popup display system
- Collapsible frame uses magnetic locking arms to remain standing
- Pre-attached stretch fabric graphics make set-up fast & easy
- Push-fit graphic connection technology
- 7 frame sizes and a variety of graphic styles to select from
- Optional lighting solution LUM-200 or LUM-LED-200 available (excluding Pyramid kits)
- Lifetime limited hardware warranty against manufacturer defects
- Comes in a drawstring carry bag

**3x3:** 87.92"w x 88.23"h x 12.8"d 2233.06mm(w) x 2241.0mm(h) x 325mm(d)

**4x3**: 116.72"w x 88.23"h x 12.8"d 2964.75mm(w) x 2241.06mm(h) x 325mm(d)

**3-Quad:** 83.51"w x 63.14"h x 12.8"d 2121.17mm(w) x 1603.78mm(h) x 325mm(d)

**6-Quad:** 124.25"w x 83.51"h x 12.8"d 3155.93mm(w) x 2121.17mm(h) x 325mm(d)

**10-Quad:** 164.99"w x 103.88"h x 12.8"d 4190.69mm(w) x 2638.55mm(h) x 325mm(d)