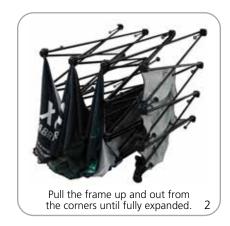

x 10.24"w x 9.84"h 870mm(l) x 260mm(w) x 250mm(h)

**4x3:** 34.25"l x 12.2"w x 12.2"h 870mm(l) x 310mm(w) x 310mm(h)

**3-Quad:** 34.25" | x 10.24" w x 7.78" h 870mm(l) x 260mm(l) x 200mm(h)

**6-Quad:** 34.25" | x 10.24" w x 9.84" h 870mm(l) x 260mm(w) x 250mm(h)

**10-Quad:** 34.25"l x 12.2"w x 12.2"h 870mm(l) x 310mm(w) x 310mm(h)

# Approximate shipping weight (includes hardware and carry bag only):

Tabletop/2x2: 7.5 lbs / 3.4 kgs 1x3: 6.7 lbs / 3.02 kgs

2x3: 9.7 lbs / 4.4 kgs 3x3: 13.12 lbs / 5.95 kgs 4x3: 17.15 lbs / 7.78 kgs 3-Quad: 6.6 lbs / 3 kgs 6-Quad: 10.58 lbs / 4.8 kgs 10-Quad: 15.9 lbs / 7.22 kgs

# additional information:

- OCX shipping case available as optional upgrade
- Optional lighting solution LUM-200 or LUM-LED-200 available (excluding Pyramid kits)

# SETUP:









# **GRAPHIC APPLICATION:**





# \*Graphics come pre-attached to the frame. To re-attach graphics to frame follow the graphics style specific to the unit purchased.

- \* Some kits may come with back graphics detached. Follow graphic application instructions to reapply. Before disassembly it is best to remove those rear only graphics before collapsing frame.
- \*See graphic templates for graphic sizes.

# DISASSEMBLY:

6





# XClaim 2x2 Kit 01 Display Graphic Style

**IMPORTANT:** Take a moment to review your display to understand front and rear connection points on the graphic styles in this kit. Typical graphic connections are shown to the right.



# **GRAPHIC CONNECTIONS**













# **XClaim Displays**



# **XClaim Displays**