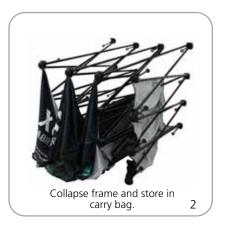

4 kgs 1x3: 6.7 lbs / 3.02 kgs

2x3: 9.7 lbs / 4.4 kgs 3x3: 13.12 lbs / 5.95 kgs 4x3: 17.15 lbs / 7.78 kgs 3-Quad: 6.6 lbs / 3 kgs 6-Quad: 10.58 lbs / 4.8 kgs 10-Quad: 15.9 lbs / 7.22 kgs

# additional information:

- OCX shipping case available as optional upgrade
- Optional lighting solution LUM-200 or LUM-LED-200 available (excluding Pyramid kits)

# SETUP:









# **GRAPHIC APPLICATION:**





# \*Graphics come pre-attached to the frame. To re-attach graphics to frame follow the graphics style specific to the unit purchased.

- \* Some kits may come with back graphics detached. Follow graphic application instructions to reapply. Before disassembly it is best to remove those rear only graphics before collapsing frame.
- \*See graphic templates for graphic sizes.

# DISASSEMBLY:

6





# XClaim 2x2 Kit 01 Display Graphic Style

**IMPORTANT:** Take a moment to review your display to understand front and rear connection points on the graphic styles in this kit. Typical graphic connections are shown to the right.



# **GRAPHIC CONNECTIONS**













# **XClaim Displays**



# **XClaim Displays**