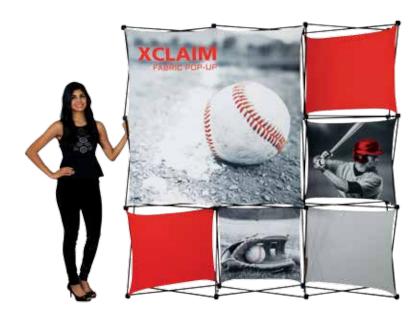

# **XClaim**<sup>™</sup>

Twenty nine XClaim<sup>™</sup> fabric popup display sizes and configurations are available.

XClaim is a versitile stretch fabric popup display system. Add dimesion to your event or tradeshow with unique, exciting graphic styles. XClaim is easy to setup, is lightweight and portable. The collapsible popup frame is fully magnetic (with magnetic linking connectors), making it simple to assemble and disassemble. Stretch fabric graphics come pre-attached to the frame, making assembly easy and fast. Graphics adhere to the hubs using push-fit attachment technology. Kits come with graphics, frame and drawstring carry bag. Kits are available in 29 configurations.

# features and benefits:

- Fabric popup display system
- Collapsible frame uses magnetic locking arms to remain standing
- Pre-attached stretch fabric graphics make set-up fast & easy
- Push-fit graphic connection technology
- 7 frame sizes and a variety of graphic styles to select from
- Optional lighting solution LUM-200 or LUM-LED-200 available (excluding Pyramid kits)
- Lifetime limited hardware warranty against manufacturer defects
- Comes in a drawstring carry bag