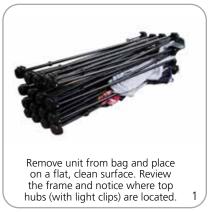

"l x 10.24"w x 9.84"h 870mm(l) x 260mm(w) x 250mm(h)

**4x3:** 34.25"l x 12.2"w x 12.2"h 870mm(l) x 310mm(w) x 310mm(h)

**3-Quad:** 34.25" | x 10.24" w x 7.78" h 870mm(l) x 260mm(l) x 200mm(h)

**6-Quad:** 34.25" | x 10.24" w x 9.84" h 870mm(l) x 260mm(w) x 250mm(h)

**10-Quad:** 34.25"l x 12.2"w x 12.2"h 870mm(l) x 310mm(w) x 310mm(h)

# Approximate shipping weight (includes hardware and carry bag only):

Tabletop/2x2: 7.5 lbs / 3.4 kgs 1x3: 6.7 lbs / 3.02 kgs

2x3: 9.7 lbs / 4.4 kgs 3x3: 13.12 lbs / 5.95 kgs 4x3: 17.15 lbs / 7.78 kgs 3-Quad: 6.6 lbs / 3 kgs 6-Quad: 10.58 lbs / 4.8 kgs 10-Quad: 15.9 lbs / 7.22 kgs

# additional information:

- OCX shipping case available as optional upgrade
- Optional lighting solution LUM-200 or LUM-LED-200 available (excluding Pyramid kits)

# SETUP:









# **GRAPHIC APPLICATION:**





# \*Graphics come pre-attached to the frame. To re-attach graphics to frame follow the graphics style specific to the unit purchased.

- \* Some kits may come with back graphics detached. Follow graphic application instructions to reapply. Before disassembly it is best to remove those rear only graphics before collapsing frame.
- \*See graphic templates for graphic sizes.

# DISASSEMBLY:

6





# XClaim 2x2 Kit 01 Display Graphic Style

**IMPORTANT:** Take a moment to review your display to understand front and rear connection points on the graphic styles in this kit. Typical graphic connections are shown to the right.



# **GRAPHIC CONNECTIONS**













# **XClaim Displays**



# **XClaim Displays**