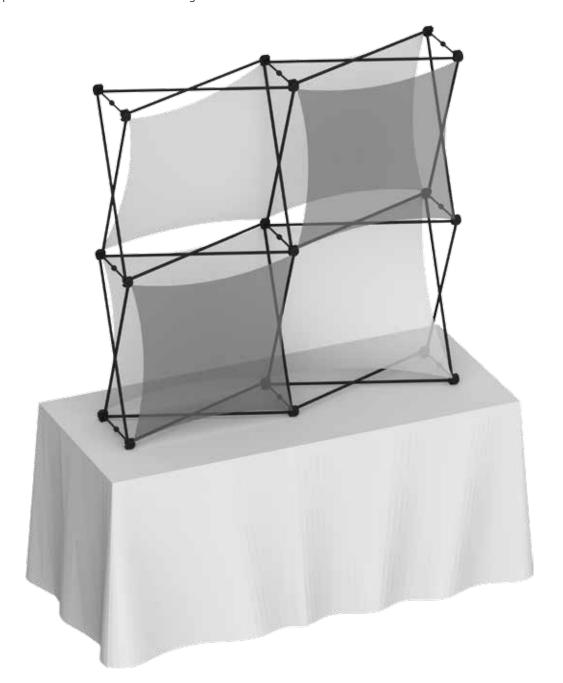

# **XClaim**<sup>™</sup>

Twenty nine XClaim<sup>™</sup> fabric popup display sizes and configurations are available.

XClaim is a versitile stretch fabric popup display system. Add dimesion to your event or tradeshow with unique, exciting graphic styles. XClaim is easy to setup, is lightweight and portable. The collapsible popup frame is fully magnetic (with magnetic linking connectors), making it simple to assemble and disassemble. Stretch fabric graphics come pre-attached to the frame, making assembly easy and fast. Graphics adhere to the hubs using push-fit attachment technology. Kits come with graphics, frame and drawstring carry bag. Kits are available in 29 configurations.

# features and benefits:

- Fabric popup display system
- Collapsible frame uses magnetic locking arms to remain standing
- Pre-attached stretch fabric graphics make set-up fast & easy
- Push-fit graphic connection technology
- 7 frame sizes and a variety of graphic styles to select from
- Optional lighting solution LUM-200 or LUM-LED-200 available (excluding Pyramid kits)
- Lifetime limited hardware warranty against manufacturer defects
- Comes in a drawstring carry bag

### Assembled unit:

**Tabletop/2x2:** 59.11"w x 59.42"h x 12.8"d 1501.37mm(w) x 1509.37mm(h) x 325mm(d)

**1x3:** 30.30"w x 88.23"h x 12.8"d 769.68mm(w) x 2241.06mm(h) x 325mm(d)

2x3: 59.11"w x 88.23"h x 12.8"h 1501.37mm(w) x 2241.06mm(h) x 325mm(d)