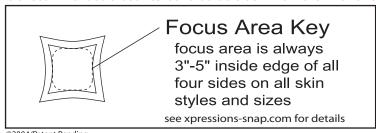

|                                   | 28.5" |                                                                       |          |  |
| 1x1 Single Twist Shown as it will appear on the Xpressions unit                                                                                                                                                                                                                                                                                                                                                              | 1x1 Single Twist                  |       | 1x1 Single Twist Shown<br>as it will appear on the<br>Xpressions unit |          |  |

It is recommended that all text and borders be 2" from the finish size