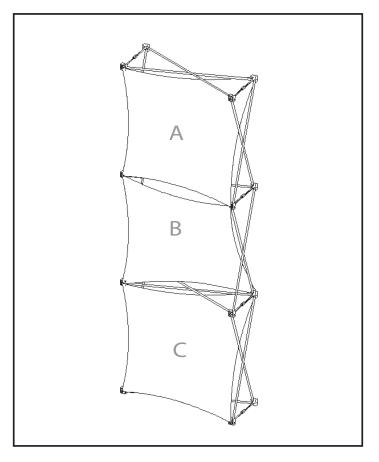

| X 28.5" H  1x1 Single Twist Shown as it will appear on the Xpressions unit  B Skin Size  28.5" W  28.5" W  28.5" H  1x1 Single Twist Shown as it will appear on the Xpressions unit  C Skin Size                                                                                                                                                                                                                             | _                                 |       |                                                                       |          |  |
|------------------------------------------------------------------------------------------------------------------------------------------------------------------------------------------------------------------------------------------------------------------------------------------------------------------------------------------------------------------------------------------------------------------------------|-----------------------------------|-------|-----------------------------------------------------------------------|----------|--|
| X 28.5"  X 28.5"  X 28.5"  Ix1 Single Twist Shown as it will appear on the Xpressions unit   B Skin Size  28.5"  X 4 28.5"  X 4 4 4 4 4 4 4 4 4 4 4 4 4 4 4 4 4 4                                                                                                                                       | A                                 | Skin  | Size                                                                  |          |  |
| 28.5"  28.5"  1x1 Single Twist Shown as it will appear on the Xpressions unit  B Skin Size  28.5"  28.5"  X 28.5"  X 28.5"  Ix1 Single Twist Shown as it will appear on the Xpressions unit  C Skin Size  28.5"  28.5"  X 28.5" | 28.5"                             |       | 28.5"                                                                 | W        |  |
| 1x1 Single Twist Shown as it will appear on the Xpressions unit  B Skin Size  28.5"                                                                                                                                                                                                                                                                                                                                          |                                   |       | х                                                                     |          |  |
| as it will appear on the Xpressions unit    Skin   Size                                                                                                                                                                                                                                                                                                                                                                      |                                   |       | 28.5"                                                                 | Н        |  |
| B Skin Size  28.5" W  28.5" H  1x1 Single Twist Shown as it will appear on the Xpressions unit  C Skin Size  28.5" W  28.5" W  28.5" W  28.5" W                                                                                                                                                                                                                                                                              |                                   |       | as it will appear on the                                              |          |  |
| 28.5"  28.5"  X  28.5"  Ix1 Single Twist Shown as it will appear on the Xpressions unit  C Skin Size  28.5"  28.5"  X  28.5"  X  28.5"  X  28.5"  X  X  X  X  X  X  X  X  X  X  X  X  X                                                                                                                                                                                                                                      | IX I SHIGIE IWISL Xpressions unit |       |                                                                       |          |  |
| X 28.5" H  1x1 Single Twist Shown as it will appear on the Apressions unit  C Skin Size  28.5" W  28.5" W  28.5" W  28.5" X                                                                                                                                                                                                                                                                                                  | В                                 | Skin  | Size                                                                  |          |  |
| 28.5"  1x1 Single Twist  1x1 Single Twist Shown as it will appear on the Xpressions unit  C Skin Size  28.5"  28.5"  X W  X                                                                                                                                                                                                                                                                                                  | $\downarrow$                      |       | 28.5"                                                                 | W        |  |
| 1x1 Single Twist Shown as it will appear on the Xpressions unit  C Skin Size  28.5"  28.5"  X W                                                                                                                                                                                                                                                                                                                              |                                   |       | х                                                                     |          |  |
| 1x1 Single Twist as it will appear on the Xpressions unit as the Size  28.5"  28.5"  X  X                                                                                                                                                                                                                                                                                                                                    | 1 )                               | 8.5   | 28.5"                                                                 | Н        |  |
| Skin Size  28.5"  28.5"  X                                                                                                                                                                                                                                                                                                                                                                                                   | *                                 |       | 1x1 Single Twist Shown as it will appear on the                       |          |  |
| 28.5" 28.5" W                                                                                                                                                                                                                                                                                                                                                                                                                | 1x1 Single Twist                  |       | Xpressions unit                                                       |          |  |
|                                                                                                                                                                                                                                                                                                                                                                                                                              | C                                 | Skin  | Size                                                                  |          |  |
| \  \\  \\  \\  \\  \\  \\  \\  \\  \\                                                                                                                                                                                                                                                                                                                                                                                        | 28.5"                             |       | 28.5"                                                                 | W        |  |
| 28.5" H                                                                                                                                                                                                                                                                                                                                                                                                                      |                                   |       | х                                                                     | $\vdash$ |  |
|                                                                                                                                                                                                                                                                                                                                                                                                                              |                                   | 28.5" |                                                                       |          |  |
| 1x1 Single Twist Shown as it will appear on the Xpressions unit                                                                                                                                                                                                                                                                                                                                                              | 1x1 Single Twist                  |       | 1x1 Single Twist Shown<br>as it will appear on the<br>Xpressions unit |          |  |