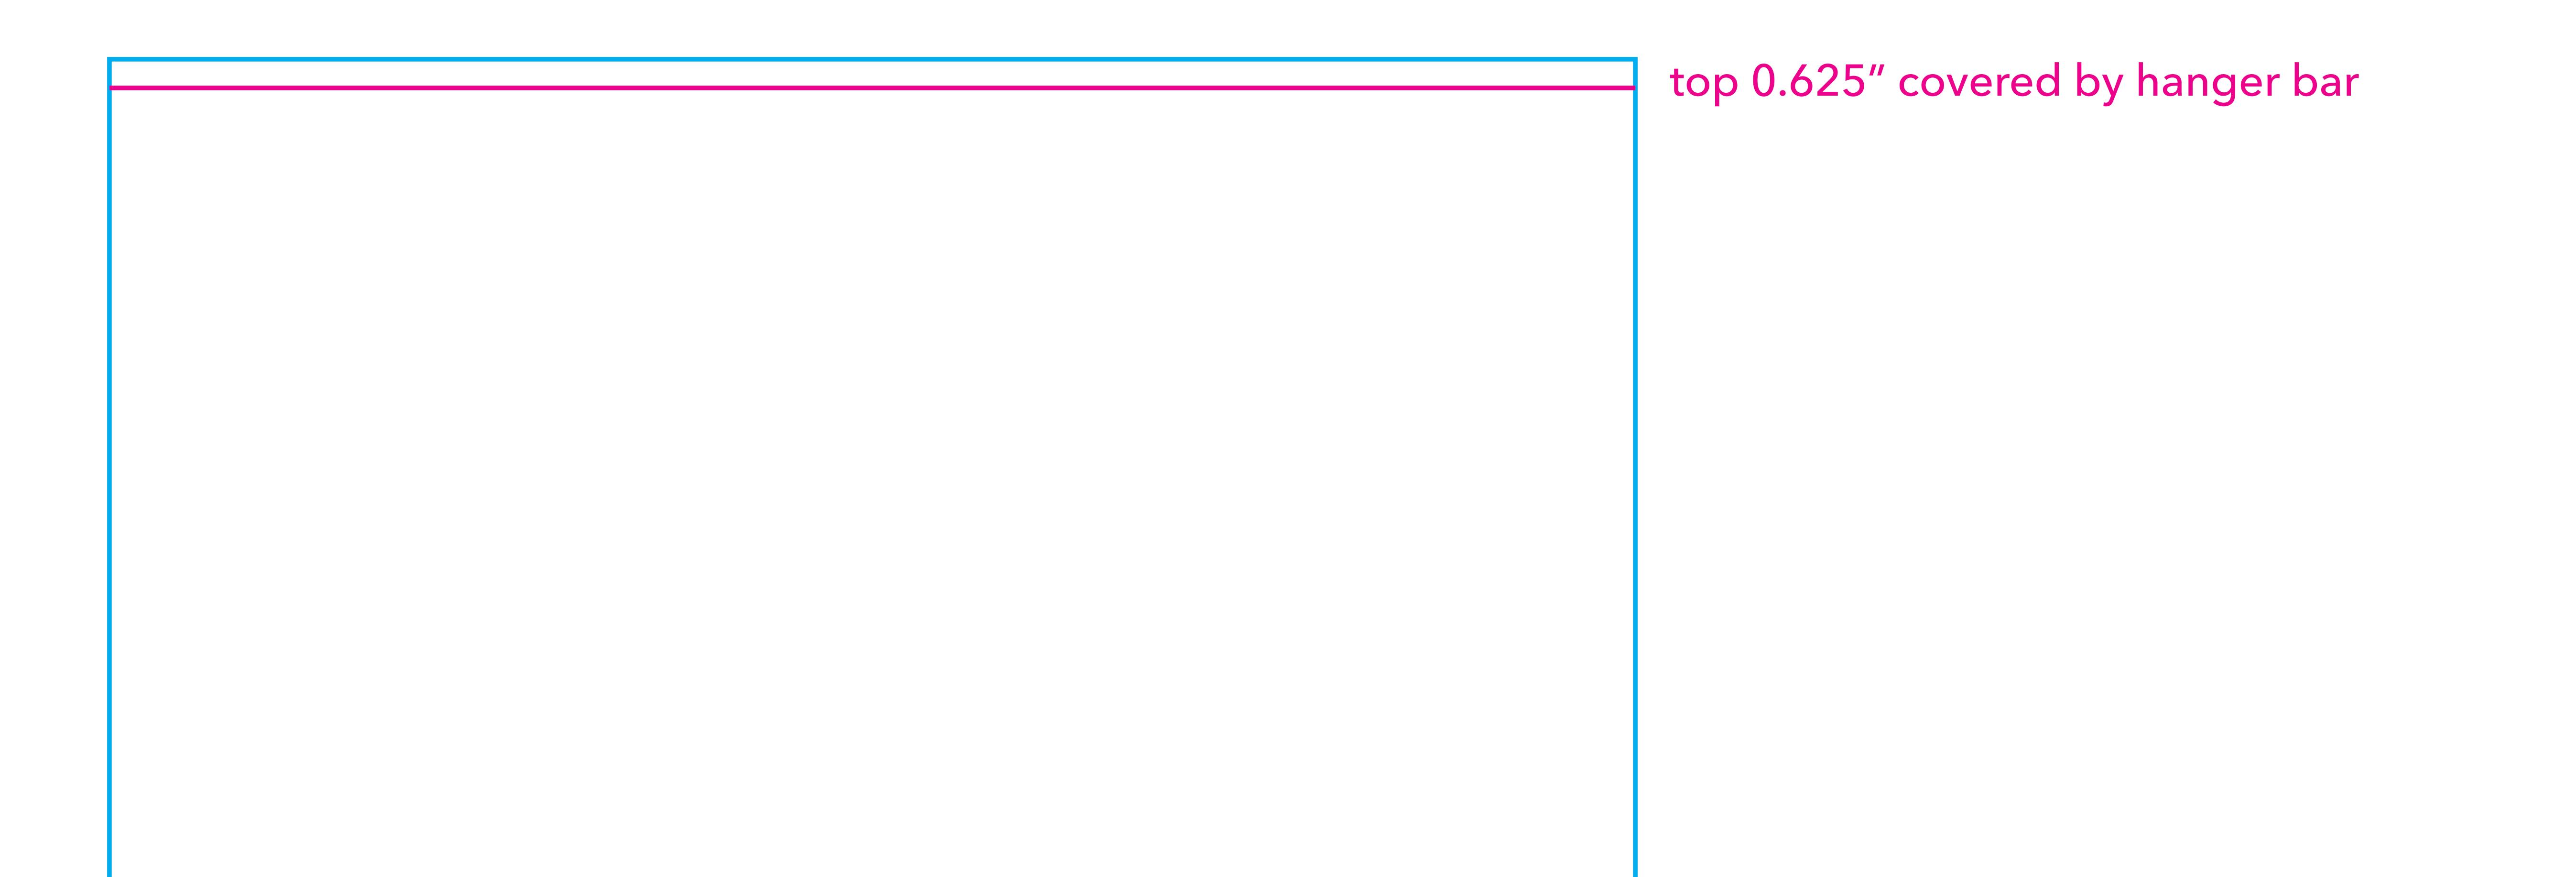

## $Q^{\prime}$

V-stand Final Size: 33.25"w x 82"h Live Area: 79" from top

The bottom 3" is hidden in the base of the stand. Keep all critical artwork elements 5" from the bottom. The top 0.625" is hidden by the hanger bar.