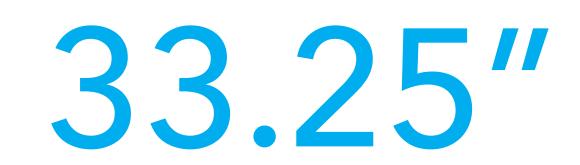

## $Q^{\prime}$

V-stand Final Size: 33.25"w x 82"h Live Area: 79" from top

The bottom 3" is hidden in the base of the stand. Keep all critical artwork elements 5" from the bottom. The top 0.625" is hidden by the hanger bar.