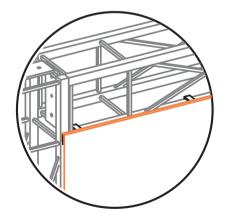

Your exhibit drawing shows whether to attach the clips onto the top or bottom truss tube.

Repeat with bottom edge, only upside down.