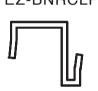

## **Banner Clip**

**EZ-BNRCLP** 

Slide the rigid edge of the banner down into the hook end of the clip, about every two feet, then attach clips onto truss tube.

Alternately, you can attach the clips to the truss first, with the hook end facing out, then firmly insert graphic into clip.