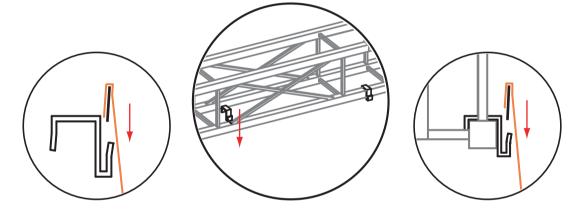

## **Banner Clip**

**EZ-BNRCLP** 

Slide the rigid edge of the banner down into the hook end of the clip, about every two feet, then attach clips onto truss tube.

Alternately, you can attach the clips to the truss first, with the hook end facing out, then firmly insert graphic into clip.

Your exhibit drawing shows whether to attach the clips onto the top or bottom truss tube.

Repeat with bottom edge, only upside down.