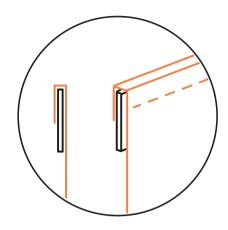

Rigid strips are sewn into the top and bottom ends of the banner.

## **Banner Clip**

**EZ-BNRCLP** 

Slide the rigid edge of the banner down into the hook end of the clip, about every two feet, then attach clips onto truss tube.

Alternately, you can attach the clips to the truss first, with the hook end facing out, then firmly insert graphic into clip.