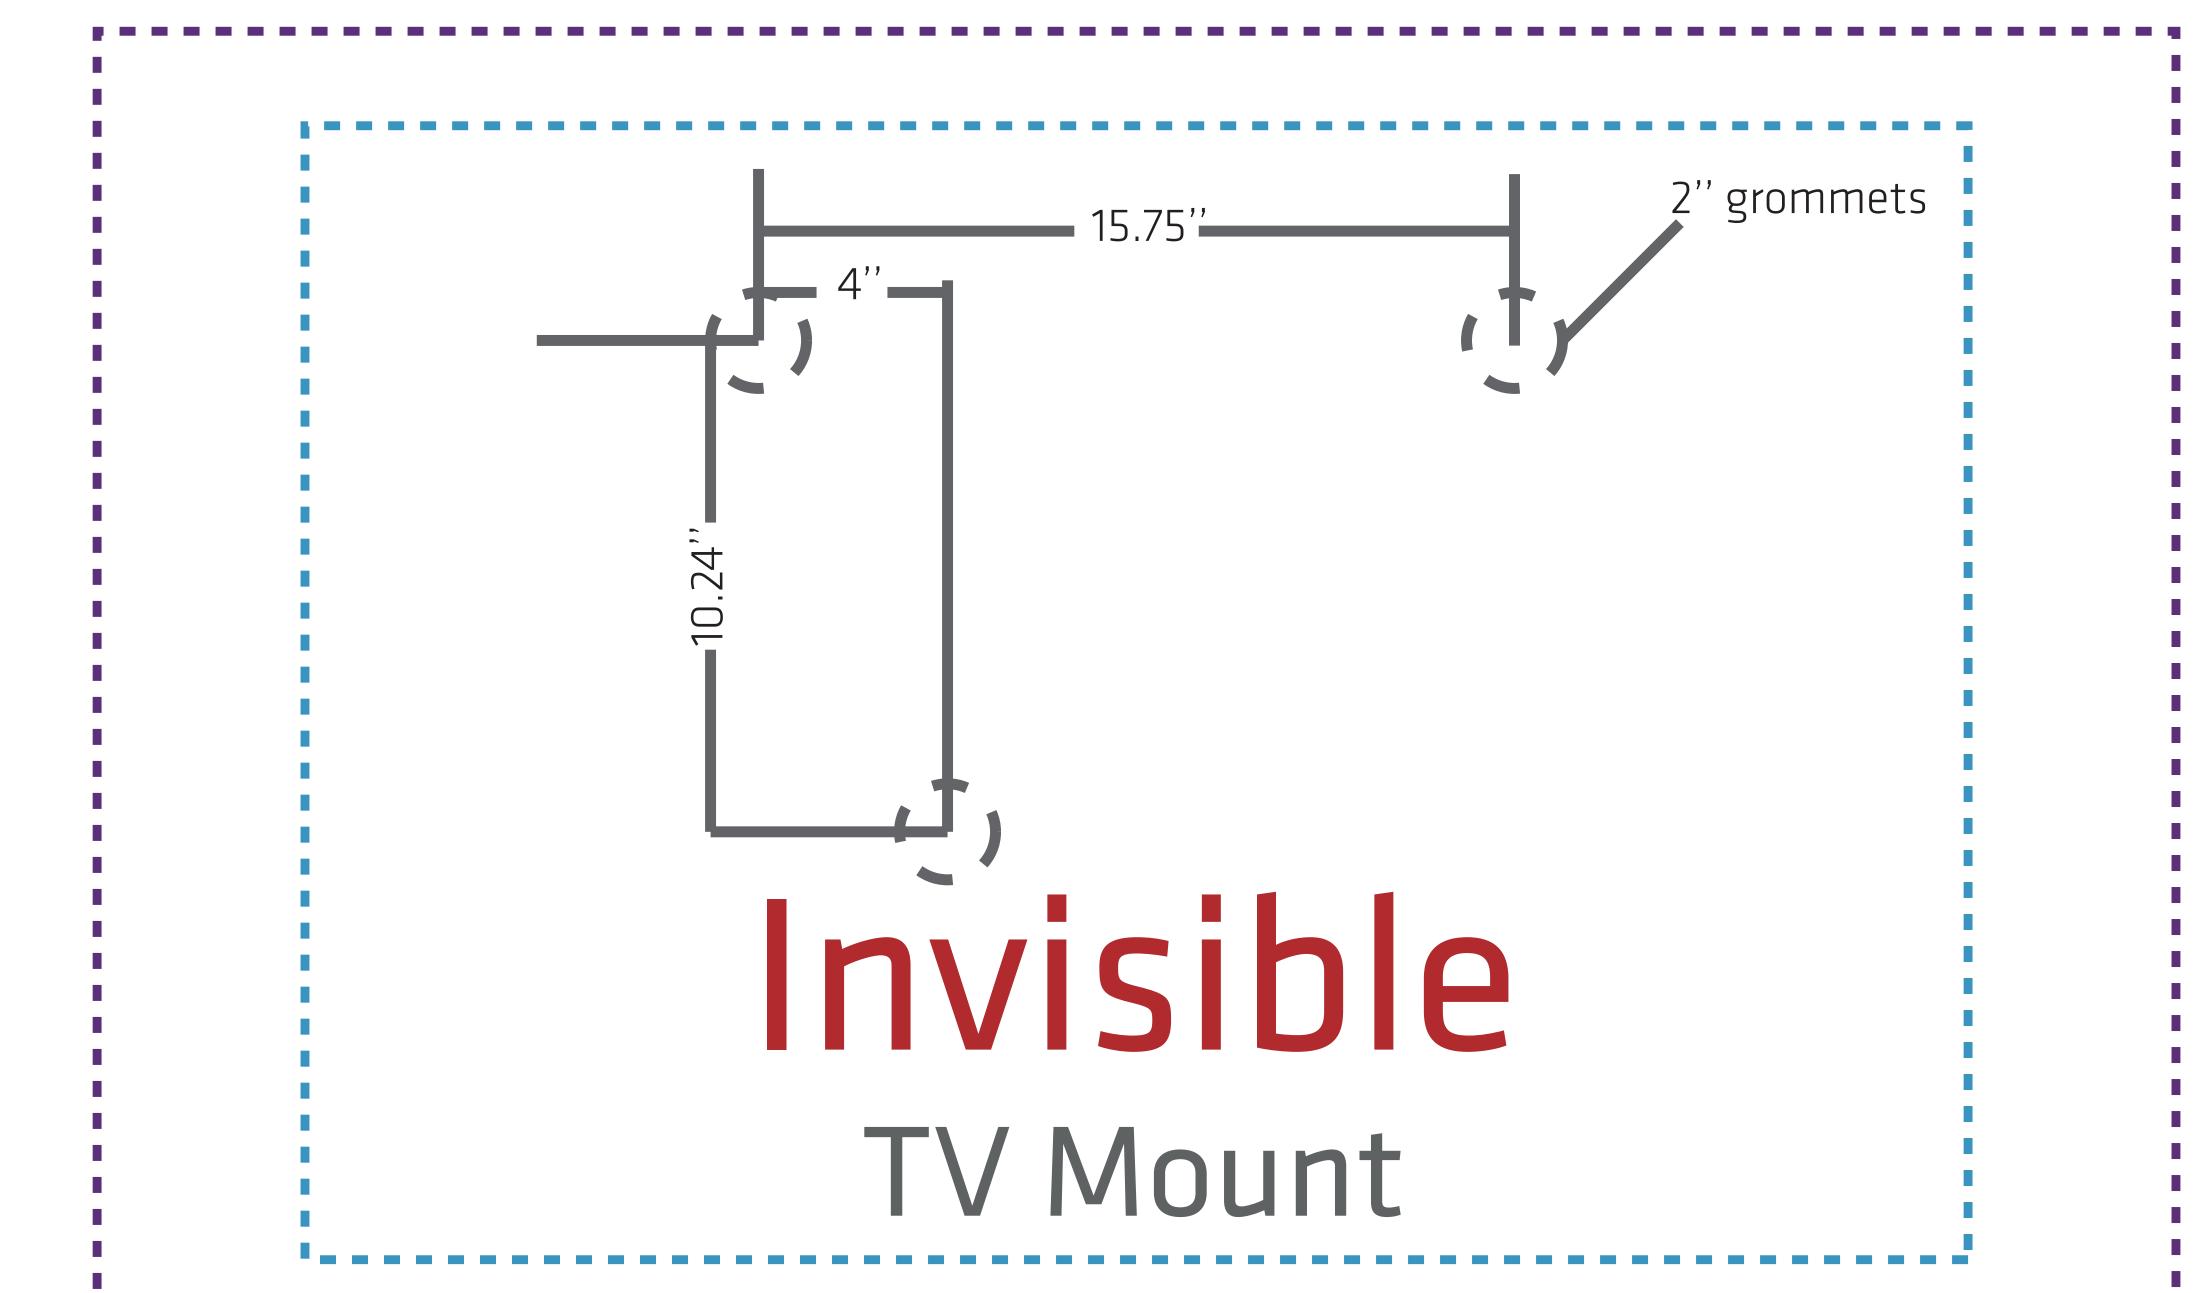

# WLM-2000E Tension Fabric Wall Display

**Graphic Size** 1448mm w x 2260mm h(57" w x 88.9" h) Keep text and important images inside of green line. **Graphic Size with Bleed** 1548mm w x 2320mm h(61'' w x 91.3'' h) TV Mount Keep text and important images Outside of purple or blue line. \*When using 22L & 22R please allow for 3.5" of graphic overlap when connecting multiple panels. 32'' TV Area 34.6"w x 23.6"h 40" TV Area