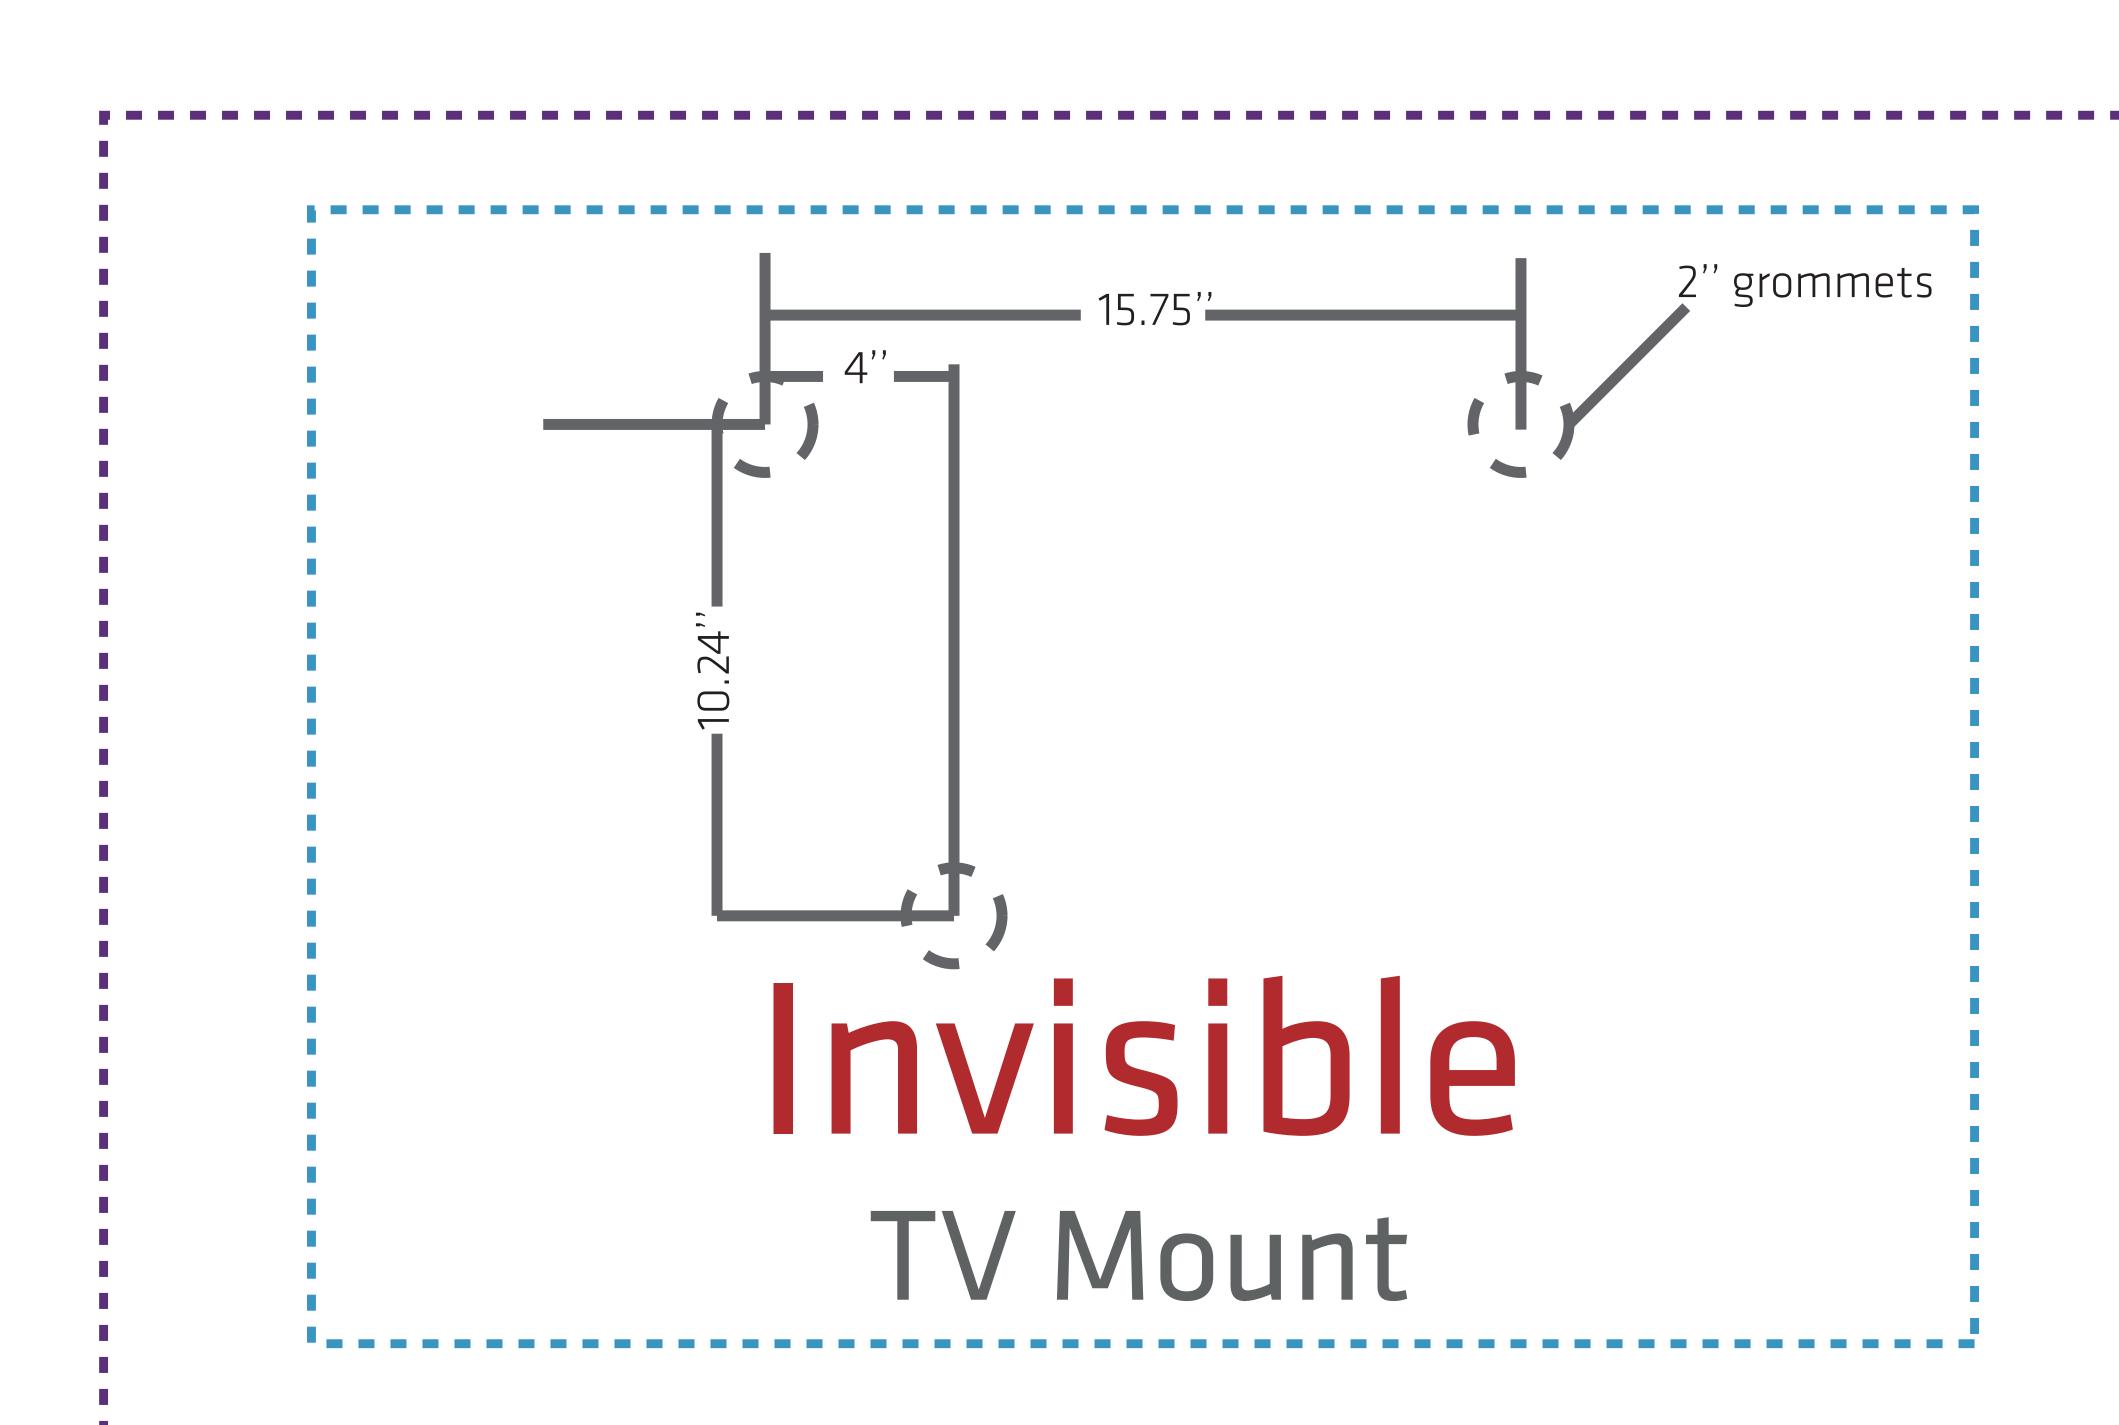

#### WLM-200E Tension Fabric Wall Display **Graphic Size** 1448mm w x 2260mm h(57" w x 88.9" h) Keep text and important images inside of green line. **Graphic Size with Bleed** 1548mm w x 2320mm h(61'' w x 91.3'' h) TV Mount Keep text and important images Outside of purple or blue line. \*When using 22L & 22R please allow for 3.5" of graphic overlap when connecting multiple panels. 32'' TV Area 34.6"w x 23.6"h 40" TV Area 43.3"w x 27.6"h Top view - CMYK color - Resolutions must be 72-125 ppi