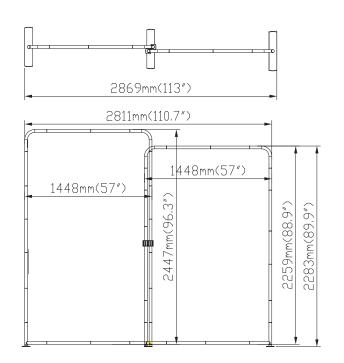

## **Setup Instructions**

- 1. Take all the parts out of the bags and lay them on the ground according to the assembly diagram.
- 2. Make sure that all the corresponding numbers are correct.
- 3. Now start pushing the pipes together until they firmly click, if difficult you can slightly twist the parts together to make the locking spring pop up on place.
- 4. Its time to get your hands cleaned as now you are ready to handle the printed fabric. Feed the fabric from the round edges of the frame, feed only a few feet, then stand the frame up then slide the fabric to the bottom, now close the Zipper.
- 5. You can set up the feet in the position that you want to erect the stand, lift the fabric panels and fit on the feet.
- 6. To lock the frames together you can use the "S" shaped brackets, they are designed tight so they lock well.