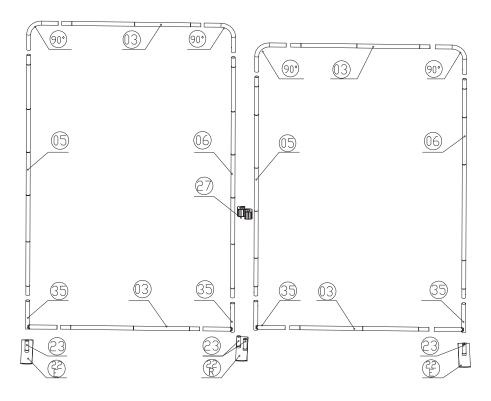

## **Setup Instructions**

- 1. Take all the parts out of the bags and lay them on the ground according to the assembly diagram.
- 2. Make sure that all the corresponding numbers are correct.
- 3. Now start pushing the pipes together until they firmly click, if difficult you can slightly twist the parts together to make the locking spring pop up on place.
- 4. Its time to get your hands cleaned as now you are ready to handle the printed fabric. Feed the fabric from the round edges of the frame, feed only a few feet, then stand the frame up then slide the fabric to the bottom, now close the Zipper.
- 5. You can set up the feet in the position that you want to erect the stand, lift the fabric panels and fit on the feet.
- 6. To lock the frames together you can use the "S" shaped brackets, they are designed tight so they lock well.

|           | Frame    | Э           | Frame    |           | Fr     | Frame   |         | Frame |          |         | Frame |          |         |    | Frame    |         | T     | V kit   | Shipping Case |         | accessories     |
|-----------|----------|-------------|----------|-----------|--------|---------|---------|-------|----------|---------|-------|----------|---------|----|----------|---------|-------|---------|---------------|---------|-----------------|
| 90°       | 4        | 23          | 4        |           |        |         |         |       |          |         |       |          |         |    |          |         | 22.6" |         | CA900         |         | 2000A*2+2000F*1 |
| 35        | 4        | 06          | 2        |           |        |         |         |       |          |         |       |          |         |    |          |         | 32"   |         | CA500         |         |                 |
| 27)       | 1        | 05          | 2        |           |        |         |         |       |          |         |       |          |         |    |          |         | 40"   |         |               |         |                 |
| (22)<br>R | 1        | 03          | 4        |           |        |         |         |       |          |         |       |          |         |    |          |         |       |         |               |         |                 |
| (22)<br>E | 2        |             |          |           |        |         |         |       |          |         |       |          |         |    |          |         |       |         |               |         |                 |
| NO.       | Quantity | Confirm NO. | Quantity | Confirm N | IO. Qu | uantity | Confirm | NO.   | Quantity | Confirm | NO.   | Quantity | Confirm | NO | Quantity | Confirm | NO.   | Confirm | NO.           | Confirm |                 |