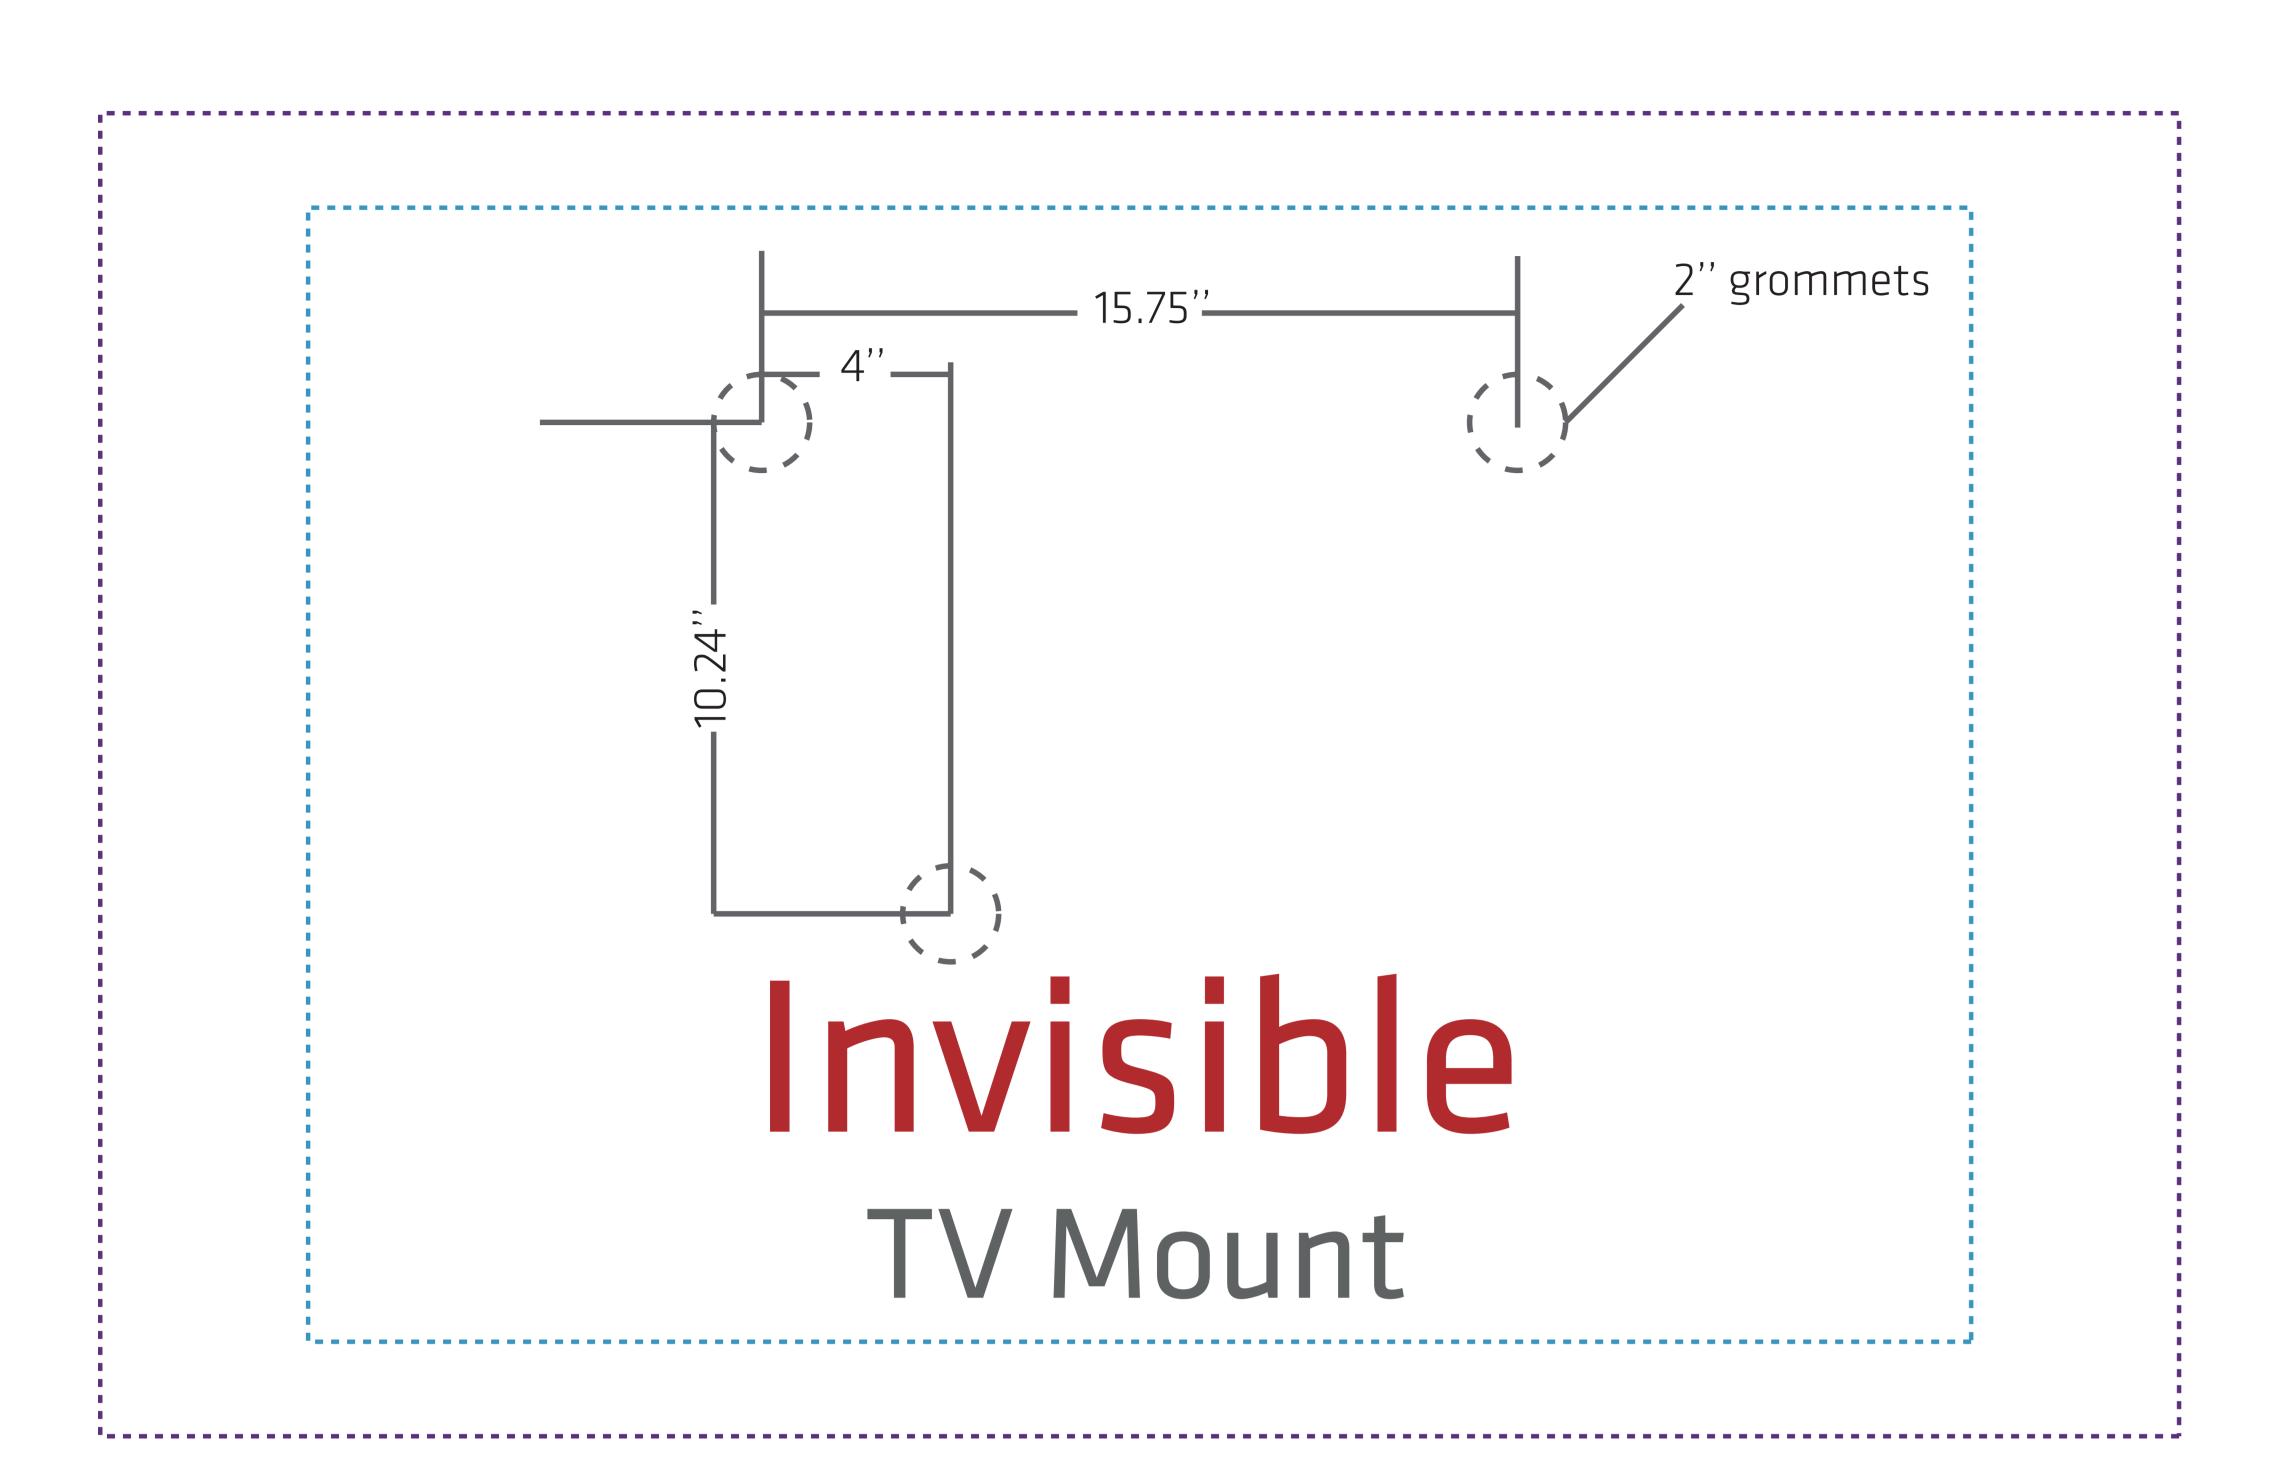

### WLM-2000E Tension Fabric Wall Display

**Graphic Size**1448mm w x 2260mm h(57'' w x 88.9'' h) Keep text and important images inside of green line. Graphic Size with Bleed — — — 1548mm w x 2320mm h(61'' w x 91.3'' h) \*When using 22L & 22R please allow for 3.5" of graphic overlap when connecting multiple panels. 40" TV Area 43.3"w x 27.6"h

## WLM-2000E Tension Fabric Wall Display

Graphic Size

1448mm w x 2260mm h(57'' w x 88.9'' h) Graphic Size with Bleed

1548mm w x 2320mm h(61'' w x 91.3'' h ) \*When using 22L & 22R please allow for 3.5" of graphic overlap

\_ \_ \_

40" TV Area 43.3"w x 27.6"h

Save final document as PDF for print

- All fonts must be created to outlines - Embed all images in final document