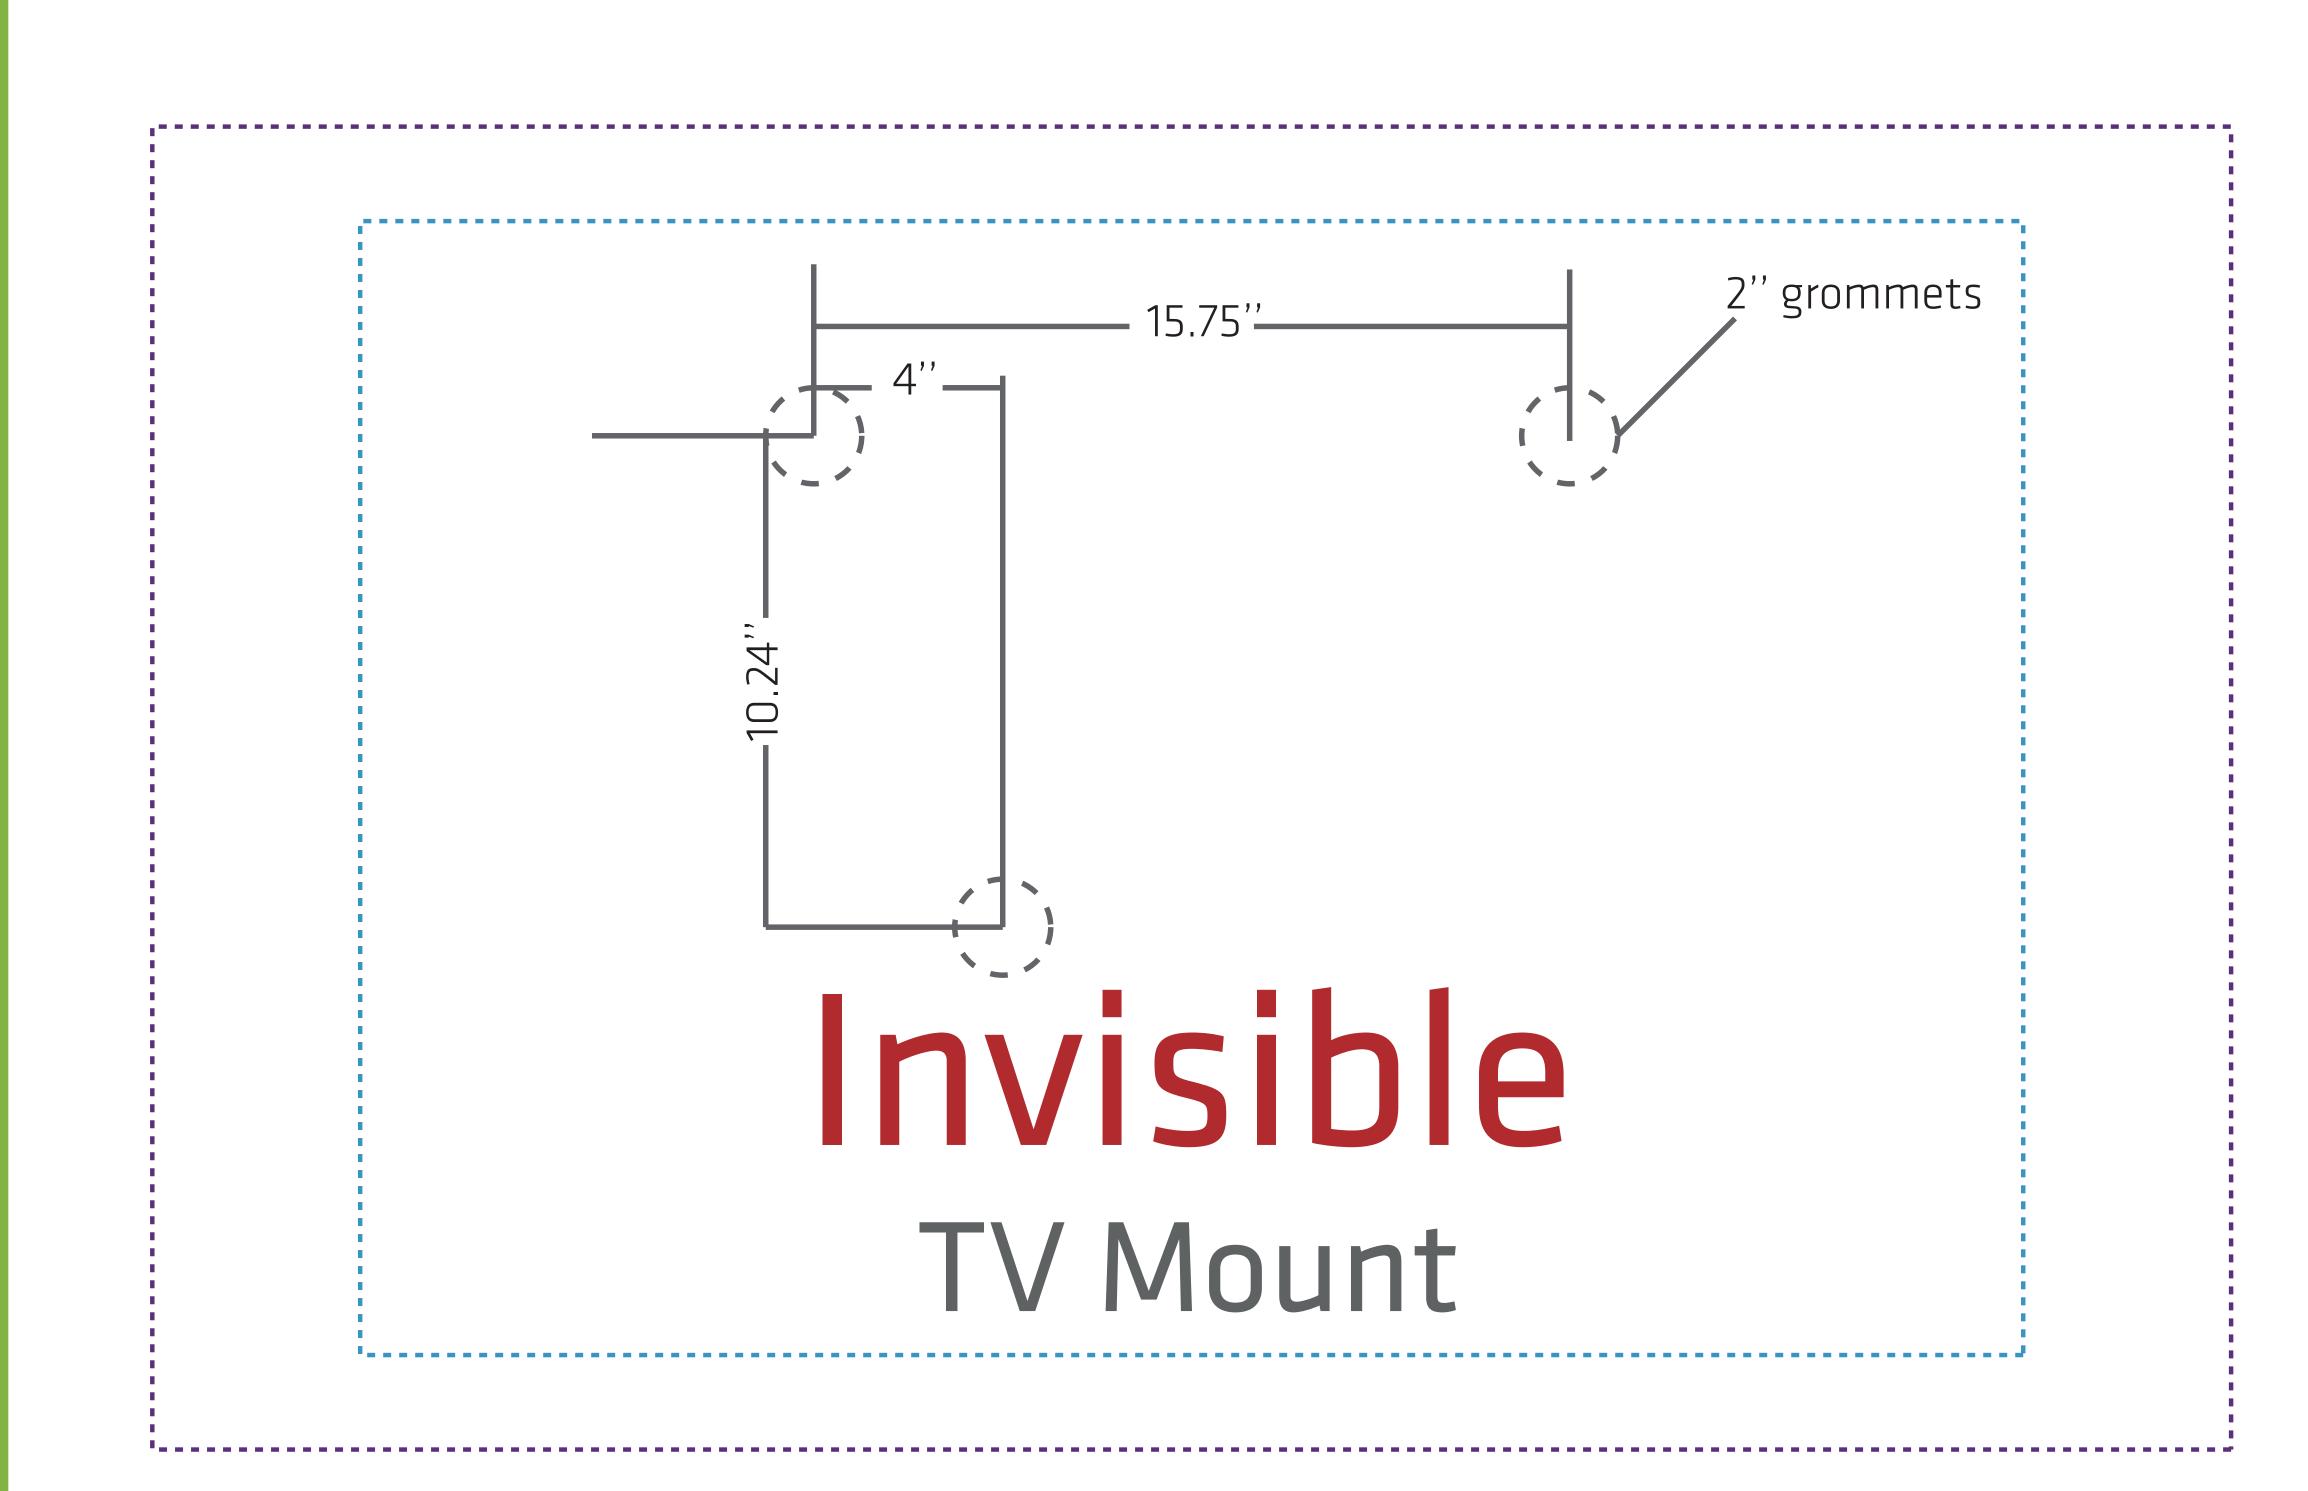

\*When using 22L & 22R please allow for 3.5" of graphic overlap when connecting multiple panels.

Keep text and important images Outside of purple or blue line. 32" TV Area

34.6"w x 23.6"h 40" TV Area

43.3"w x 27.6"h 