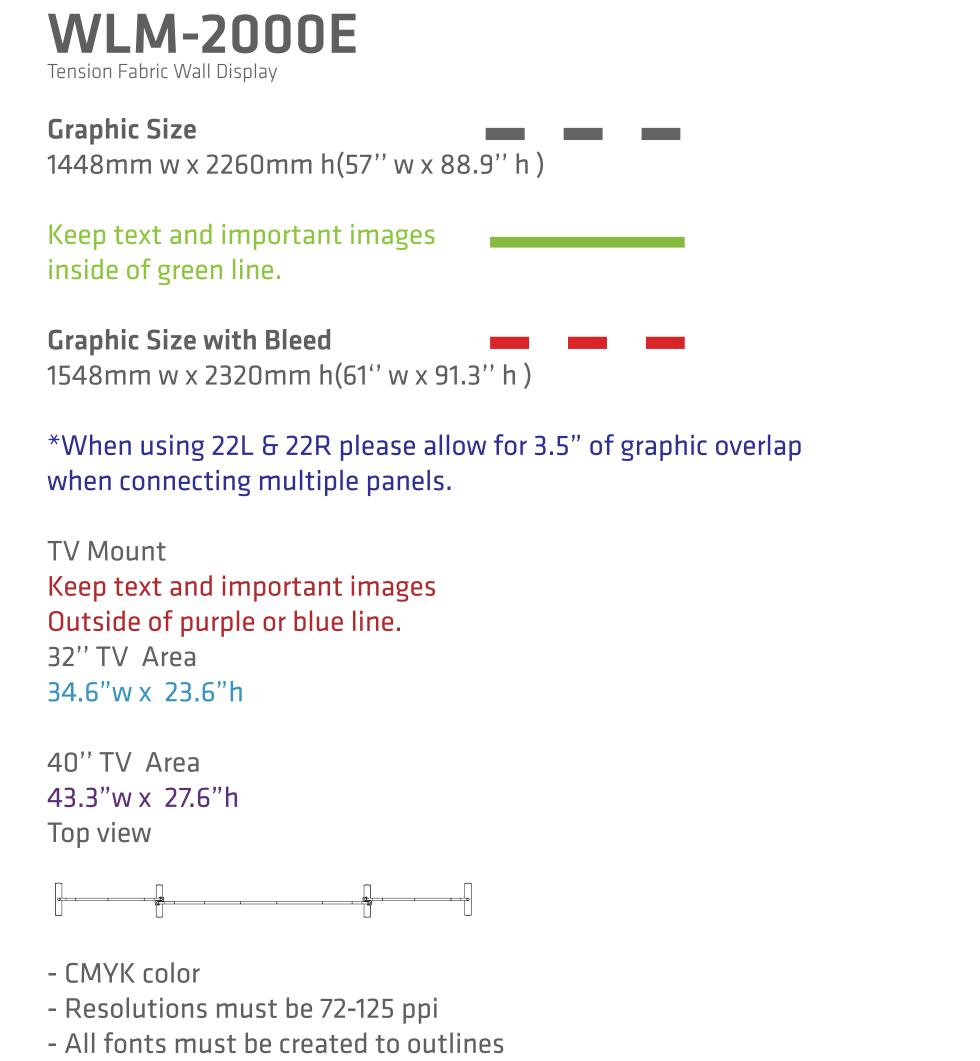

## WLM-200E Tension Fabric Wall Display

inside of green line.

\_ \_ \_ **Graphic Size** 1448mm w x 2260mm h(57'' w x 88.9'' h) Keep text and important images

Graphic Size with Bleed — — — — 1548mm w x 2320mm h(61'' w x 91.3'' h)

\*When using 22L & 22R please allow for 3.5" of graphic overlap when connecting multiple panels.

Keep text and important images Outside of purple or blue line. 32" TV Area

34.6"w x 23.6"h 40" TV Area

43.3"w x 27.6"h 

- Resolutions must be 72-125 ppi

All fonts must be created to outlines
Embed all images in final document
Save final document as PDF for print

- Embed all images in final document

- Save final document as PDF for print