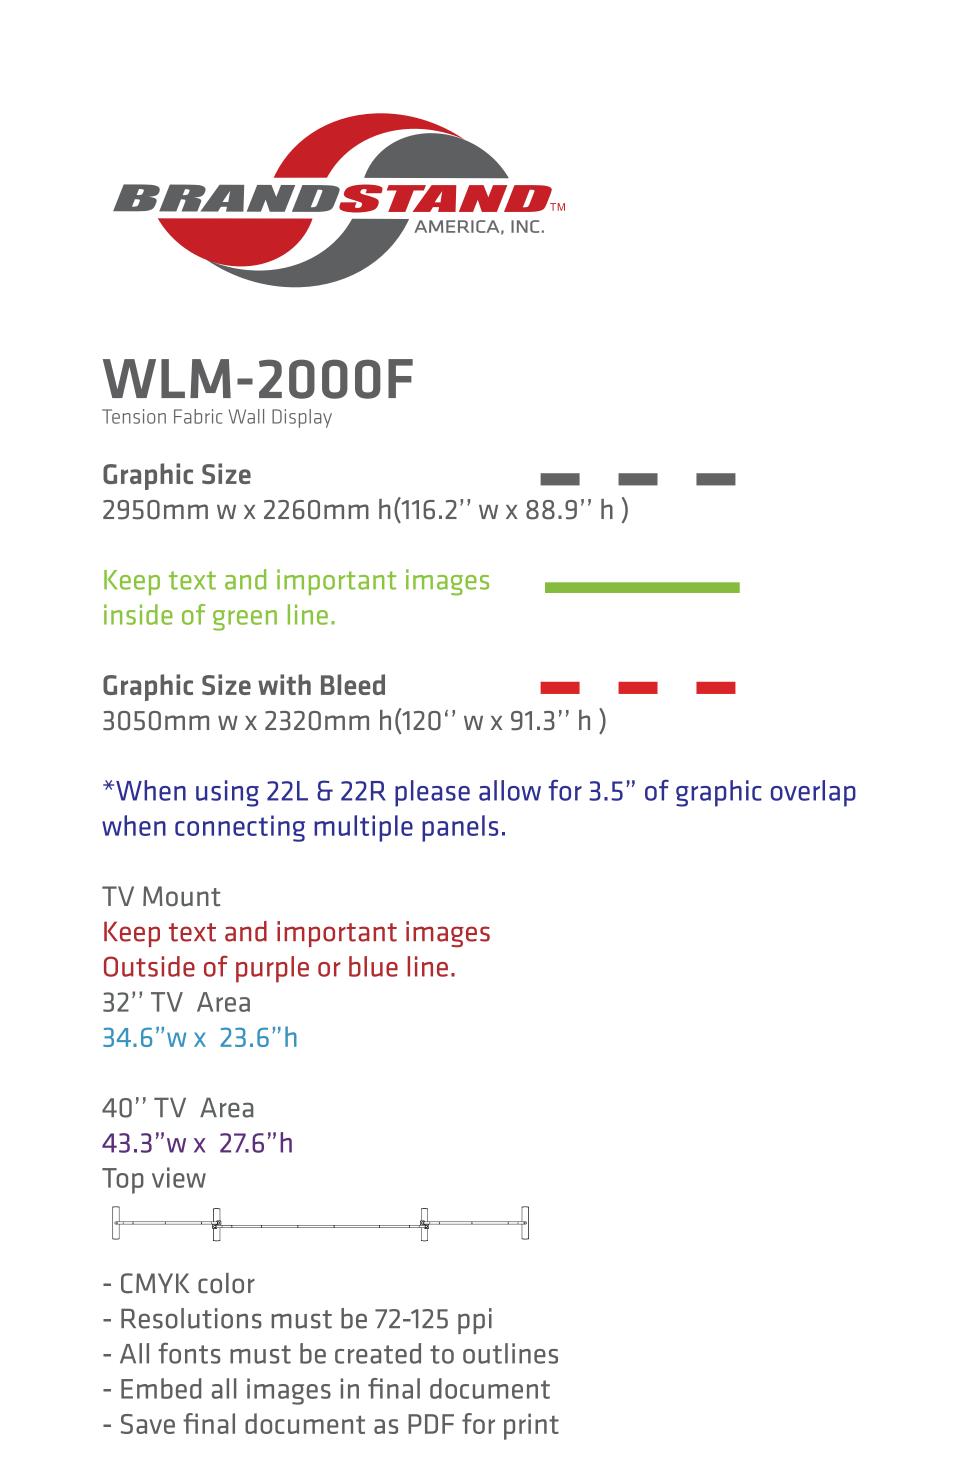

## WLM-200E Tension Fabric Wall Display

inside of green line.

\_ \_ \_ **Graphic Size** 1448mm w x 2260mm h(57'' w x 88.9'' h) Keep text and important images

Graphic Size with Bleed — — — — 1548mm w x 2320mm h(61'' w x 91.3'' h)

\*When using 22L & 22R please allow for 3.5" of graphic overlap when connecting multiple panels.

Keep text and important images Outside of purple or blue line. 32" TV Area

34.6"w x 23.6"h 40" TV Area

43.3"w x 27.6"h 

- Resolutions must be 72-125 ppi

All fonts must be created to outlines
Embed all images in final document
Save final document as PDF for print

- Embed all images in final document

- Save final document as PDF for print