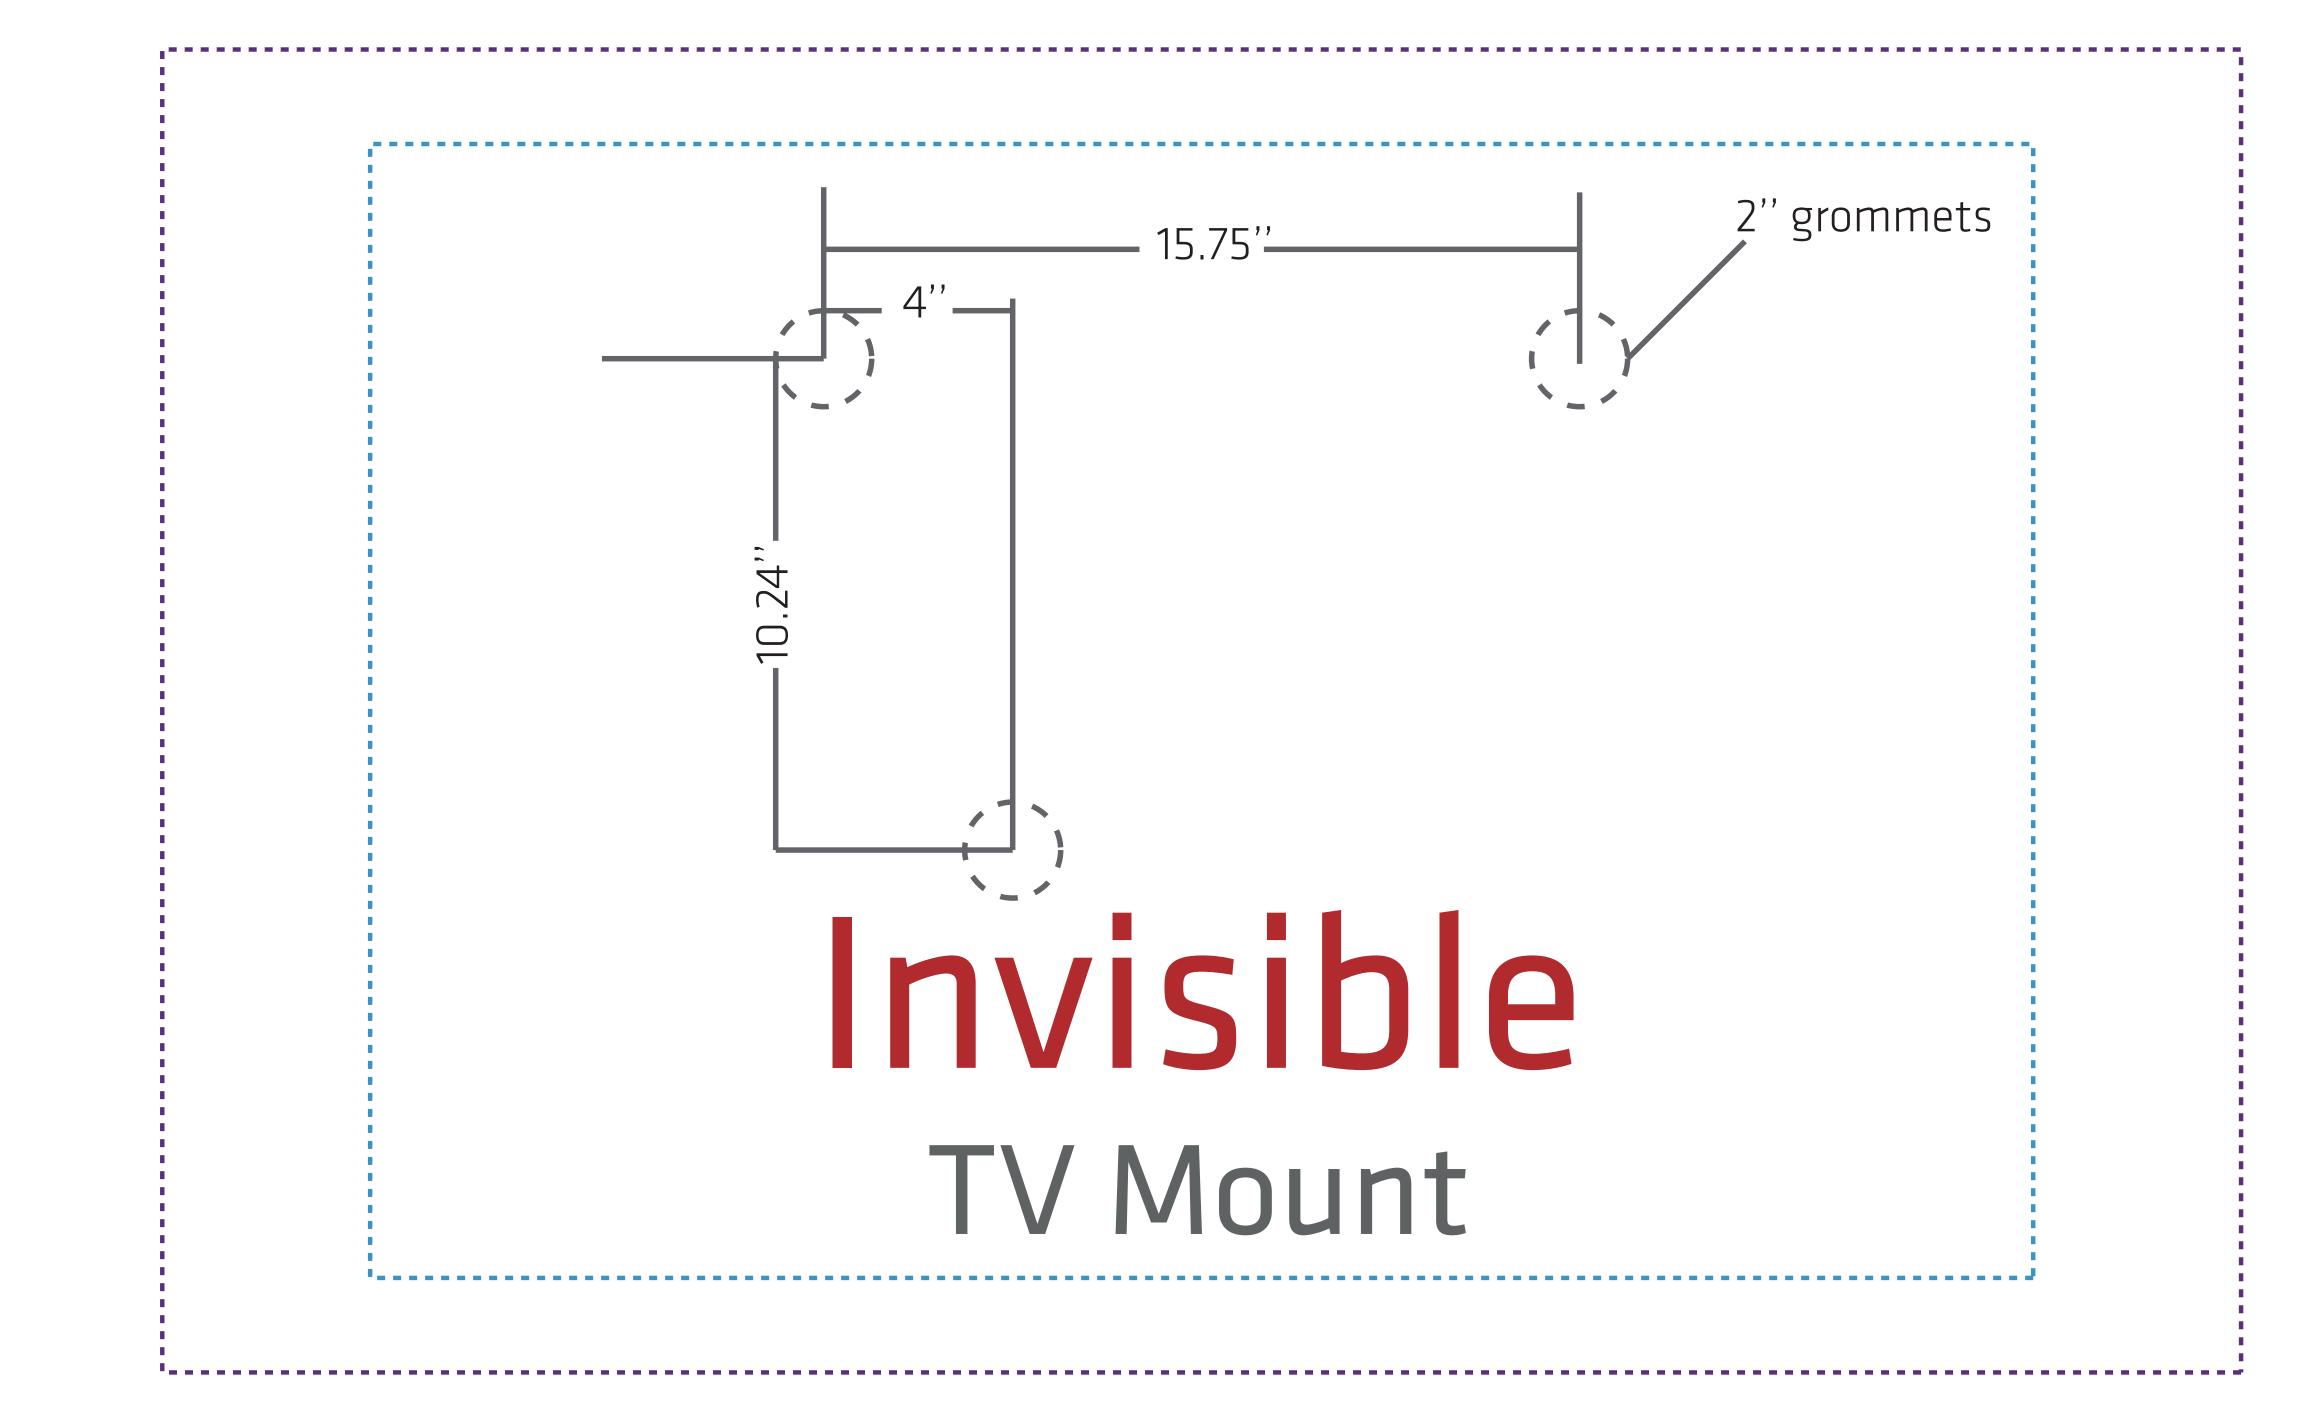

\*When using 22L & 22R please allow for 3.5" of graphic overlap when connecting multiple panels.

Keep text and important images Outside of purple or blue line. 32" TV Area

34.6"w x 23.6"h 40" TV Area

43.3"w x 27.6"h 