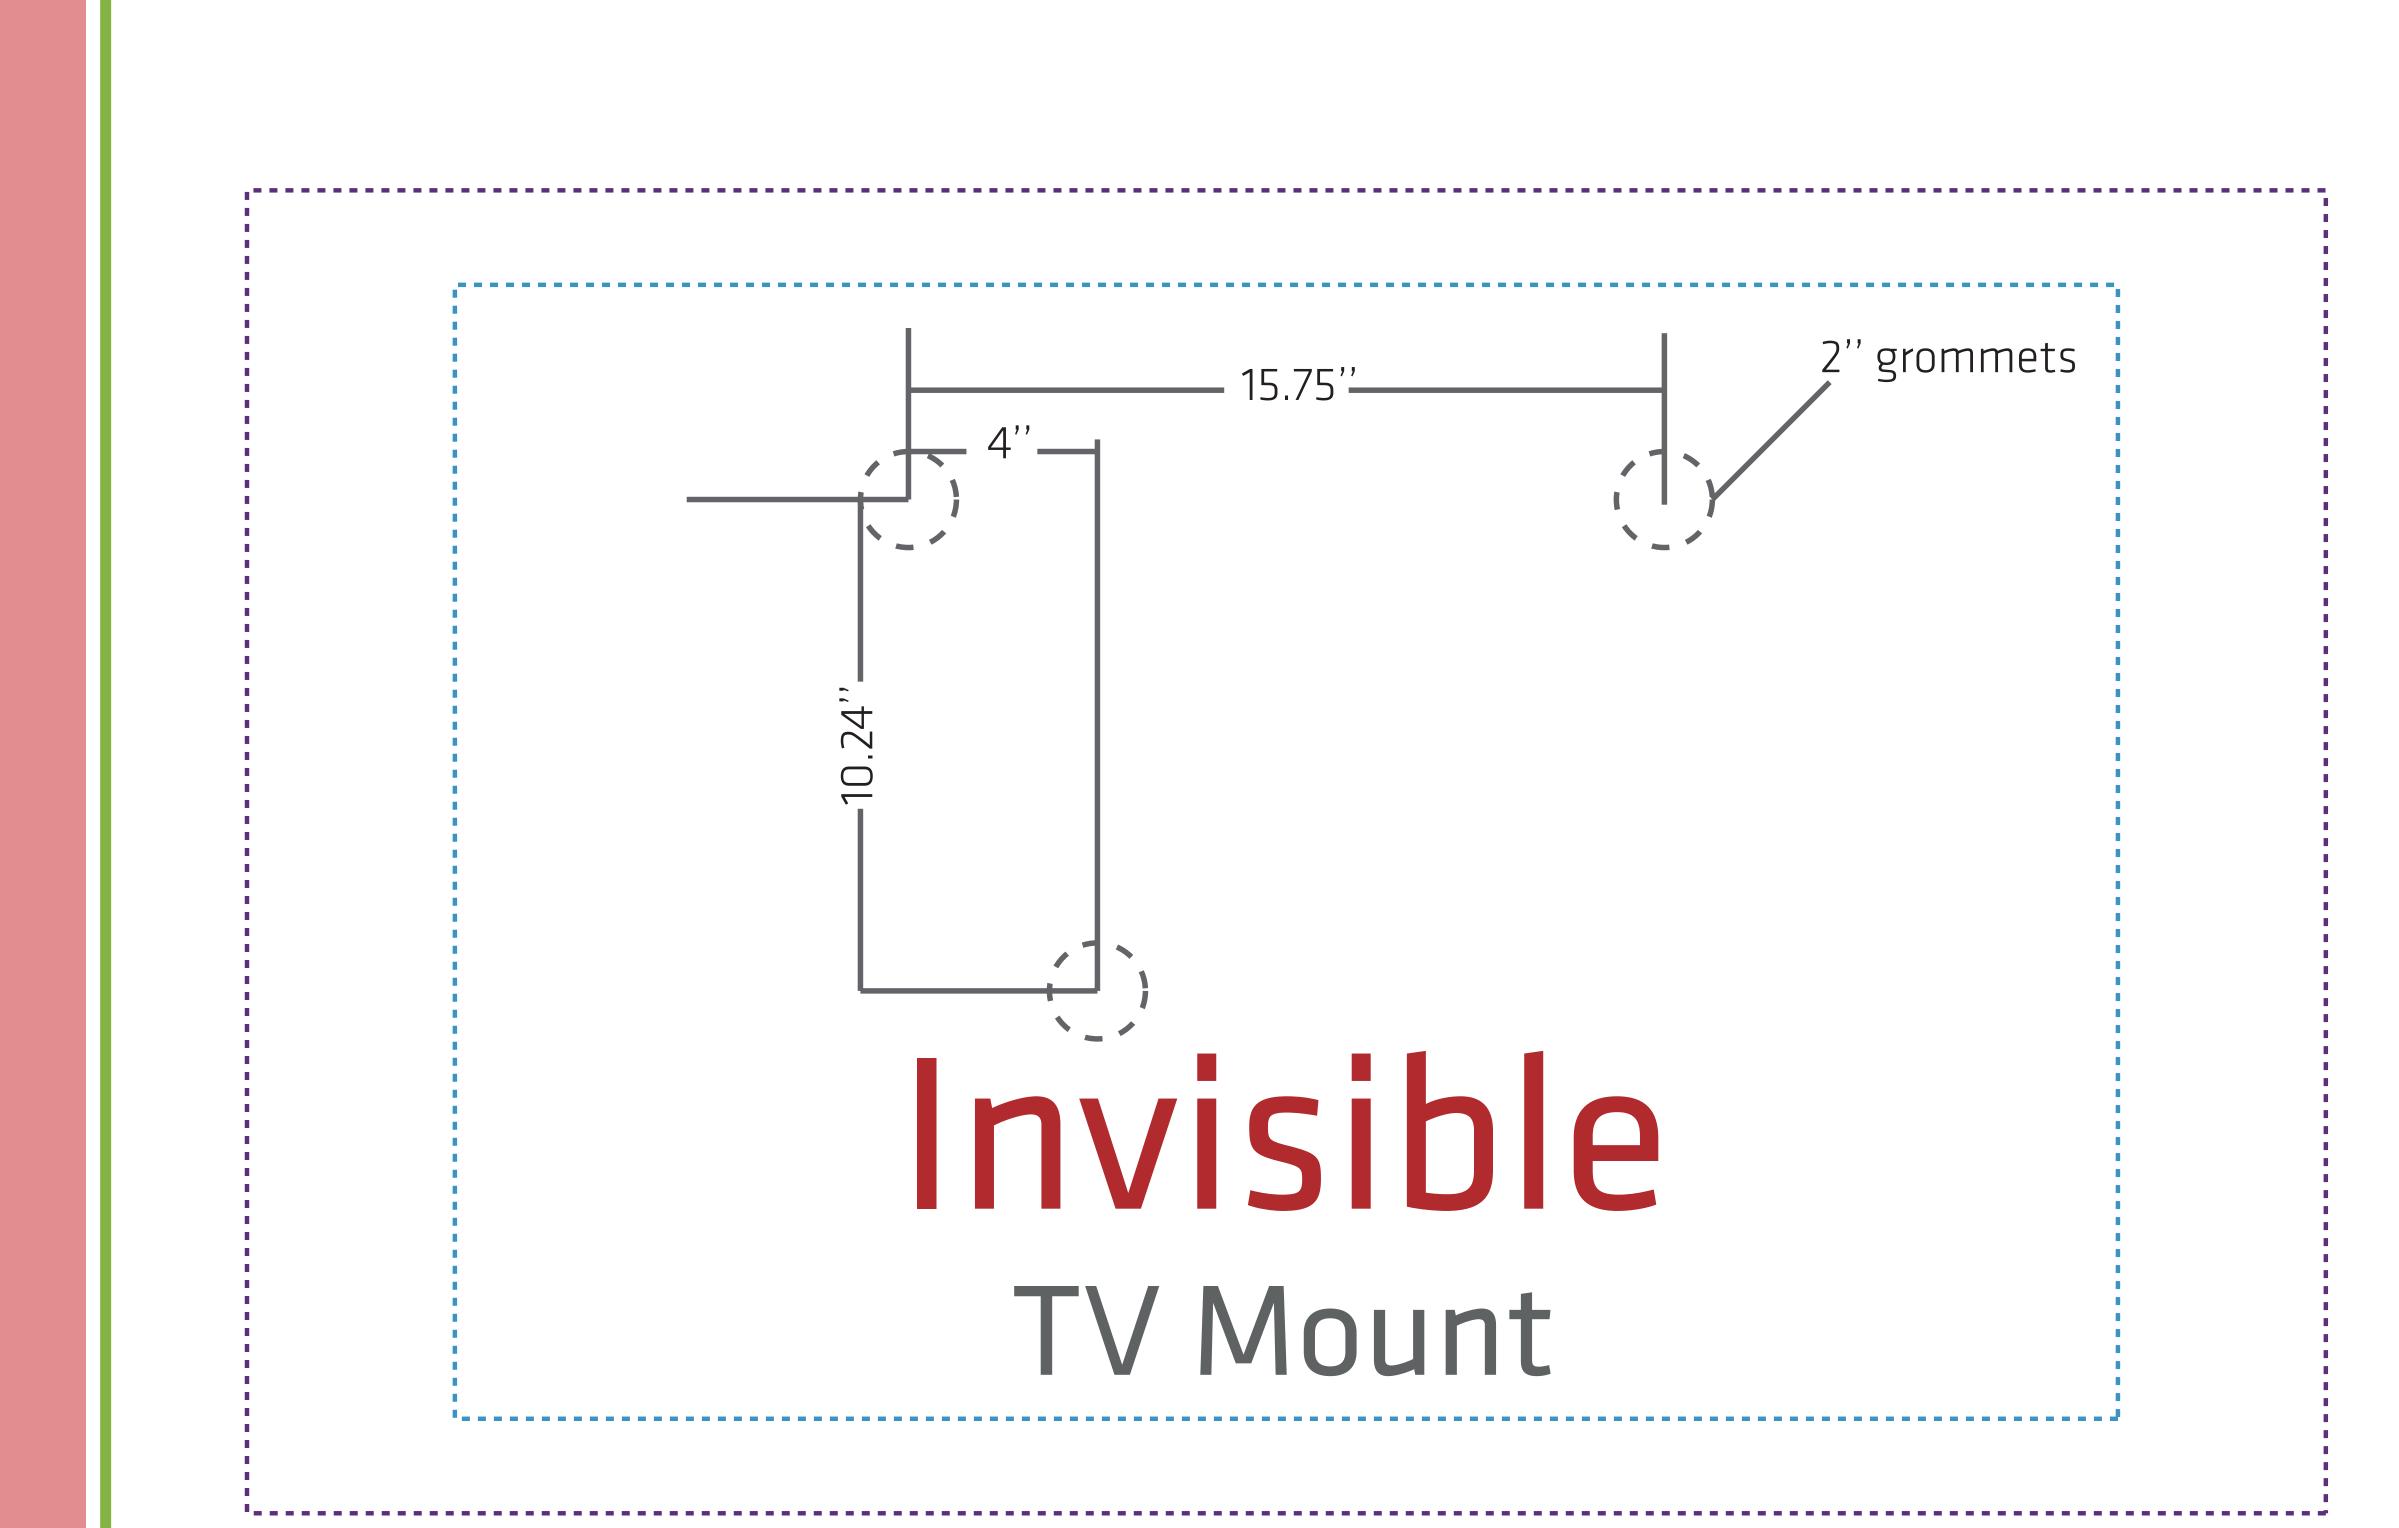

\*When using 22L & 22R please allow for 3.5" of graphic overlap when connecting multiple panels.

Keep text and important images Outside of purple or blue line. 32" TV Area

34.6"w x 23.6"h 40" TV Area

43.3"w x 27.6"h 