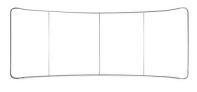

## **About This Product**

Dye-sub graphics pack a visual punch while the wave tube adds dimensionality to your display. Printed fabric graphic counters give your space depth and create points of interaction for your customers.

## **Package Includes**

- (1) 20ft high definition, single-sided dye-sublimation graphic
- (4) C-clamp LED lights
- (2) 40" Counters w/ printed graphics
- (1) Hardware frame
- (1) Medium hard case