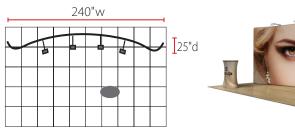

## 20ft Wave Tube Display Kit • wт20кіт-1

Single-Sided Graphic

| Product Specifications |                     |
|------------------------|---------------------|
| Display Dimensions     | 240"w x 96"h x 25"d |
| Weight                 | 70 lbs.             |
| Hardware Weight        | 60 lbs.             |
| Box Dimensions         | 22"w x 39"h x 17"d  |
| Case Dimensions        | 22"w x 39"h x 17"d  |

Aerial grid of 10' x 10' space

Side View