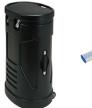

## **Package Includes**

- (1) 20ft high definition, single-sided dye-sublimation graphic
- (4) C-clamp LED lights
- (2) 40" Counters w/ printed graphics
- (1) Hardware frame
- (1) Medium hard case

## **Optional Items**

- Medium hard case graphic
- Double-sided graphic
- Flooring

© Neido Group Inc. 2015 Updated: 03/2015