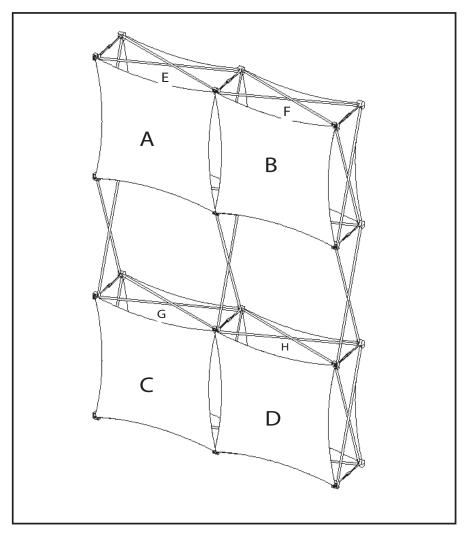

| Α        | Skin             | Size                                                                |                  |  |  |
|----------|------------------|---------------------------------------------------------------------|------------------|--|--|
|          | 28"              | 28″                                                                 | W                |  |  |
|          | 28"              | x<br>28"                                                            | Н                |  |  |
| 1x1      | Flat Front       | 1x1 Flat Front Shown<br>as it will appear on the<br>Xpressions unit |                  |  |  |
| В        | Skin             | Size                                                                |                  |  |  |
|          | 28"              | 28"                                                                 | w                |  |  |
|          | 28"              | x<br>28"                                                            | Н                |  |  |
| 1x1      | →↓<br>Flat Front | 1x1 Flat Front Shown<br>as it will appear on the<br>Xpressions unit |                  |  |  |
| C        | Skin             | Size                                                                |                  |  |  |
|          | 28"              | 28″                                                                 | w                |  |  |
| _        |                  |                                                                     | I                |  |  |
|          | 28"              | x<br>28"                                                            | Н                |  |  |
| 1x1      | Flat Front       |                                                                     | H<br>wn<br>n the |  |  |
| 1x1<br>D |                  | 28"  1x1 Flat Front Sho as it will appear or                        | H<br>wn<br>n the |  |  |
| 1x1<br>D | Flat Front       | 28"  1x1 Flat Front Sho as it will appear or Xpressions unit        | H<br>wm<br>n the |  |  |
| 1x1 D    | Flat Front Skin  | 28"  1x1 Flat Front Sho as it will appear or Xpressions unit        | n the            |  |  |

| Ε  | Skin        | Size                                                               | F   | Skin      | Size                                                               | G   | Skin      | Size                                                               | Н   | Skin      | Size                                                         |   |
|----|-------------|--------------------------------------------------------------------|-----|-----------|--------------------------------------------------------------------|-----|-----------|--------------------------------------------------------------------|-----|-----------|--------------------------------------------------------------|---|
| <  | 28"         | 28" W                                                              | _   | 28″       | 28" W                                                              | ←   | 28"       | 28" W                                                              | _   | 28"       | 28"                                                          | w |
|    | 28"         | 28" H                                                              |     | 28"       | 28" H                                                              |     | 28"       | 28" H                                                              |     | 28"       | 28"                                                          | Н |
| 1x | 1 Flat Back | 1x1 Flat Back Shown<br>as it will appear on the<br>Xpressions unit | 1x1 | Tlat Back | 1x1 Flat Back Shown<br>as it will appear on the<br>Xpressions unit | 1x1 | Tlat Back | 1x1 Flat Back Shown<br>as it will appear on the<br>Xpressions unit | 1x1 | Tlat Back | 1x1 Flat Back Sho<br>as it will appear of<br>Xpressions unit |   |