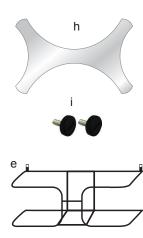

# Product Parts 1 - Hardware a - Top Curved Poles (x2) b - Bottom Back Curved Poles (x2) c - Curved Side Poles (x2) d - Straight Side Poles (x2) e - Literature Rack (x2) f - Horizontal Poles (x3) g - Bottom Front Curved Poles (x2) h - Tablet Bracket i - Tablet Knobs (x2)

### Step 3

Attatch the Literature Racks (e) to the attached screws on the verticle poles. Attach the Tablet Bracket (h) using the Screws (i) provided.