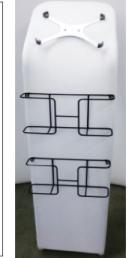

### Step 3

Attatch the Literature Racks (e) to the attached screws on the verticle poles. Attach the Tablet Bracket (h) using the Screws (i) provided.