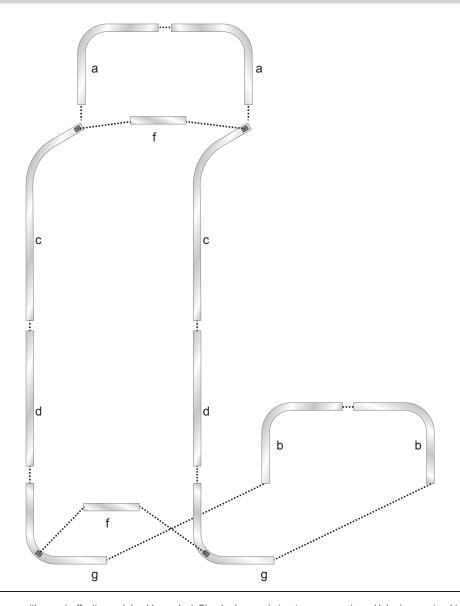

# Product Parts 1 - Hardware a - Top Curved Poles (x2) b - Bottom Back Curved Poles (x2) c - Curved Side Poles (x2) d - Straight Side Poles (x2) e - Literature Rack (x2) f - Horizontal Poles (x3) g - Bottom Front Curved Poles (x2) h - Tablet Bracket i - Tablet Knobs (x2)

### Step 1

Open all parts to the hardware and assemble the parts using the diagram illustrated to the right.