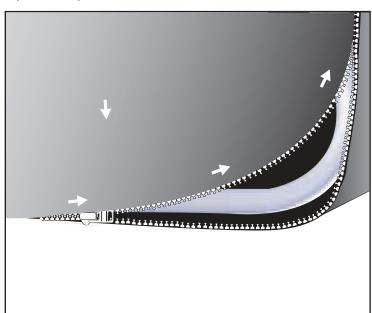

### Step 1

Set the assembled hardware on a clean surface. Locate the bottom of the graphic (zippered end) and slide it over the top of the hardware and continue to slide down over hardware.

### NOTE:

The graphic is designed to fit the hardware precicely, as a result the graphic may appear to be too tight during the installation process (this is normal).

### Step 2

Zip the Graphic Closed on the bottom.