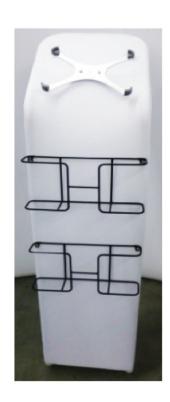

### Step 3

Attatch the Literature Racks (e) to the attached screws on the verticle poles. Attach the Tablet Bracket (h) using the Screws (i) provided.