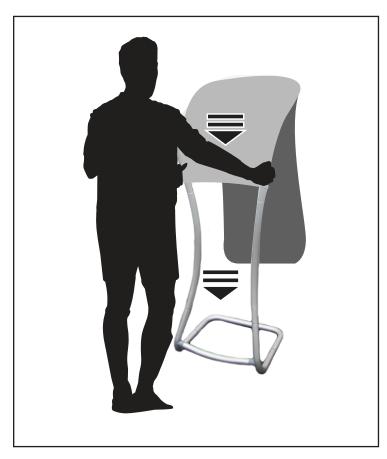

### Step 1

Set the assembled hardware on a clean surface. Locate the bottom of the graphic (zippered end) and slide it over the top of the hardware and continue to slide down over hardware.

### NOTE:

The graphic is designed to fit the hardware precicely, as a result the graphic may appear to be too tight during the installation process (this is normal).