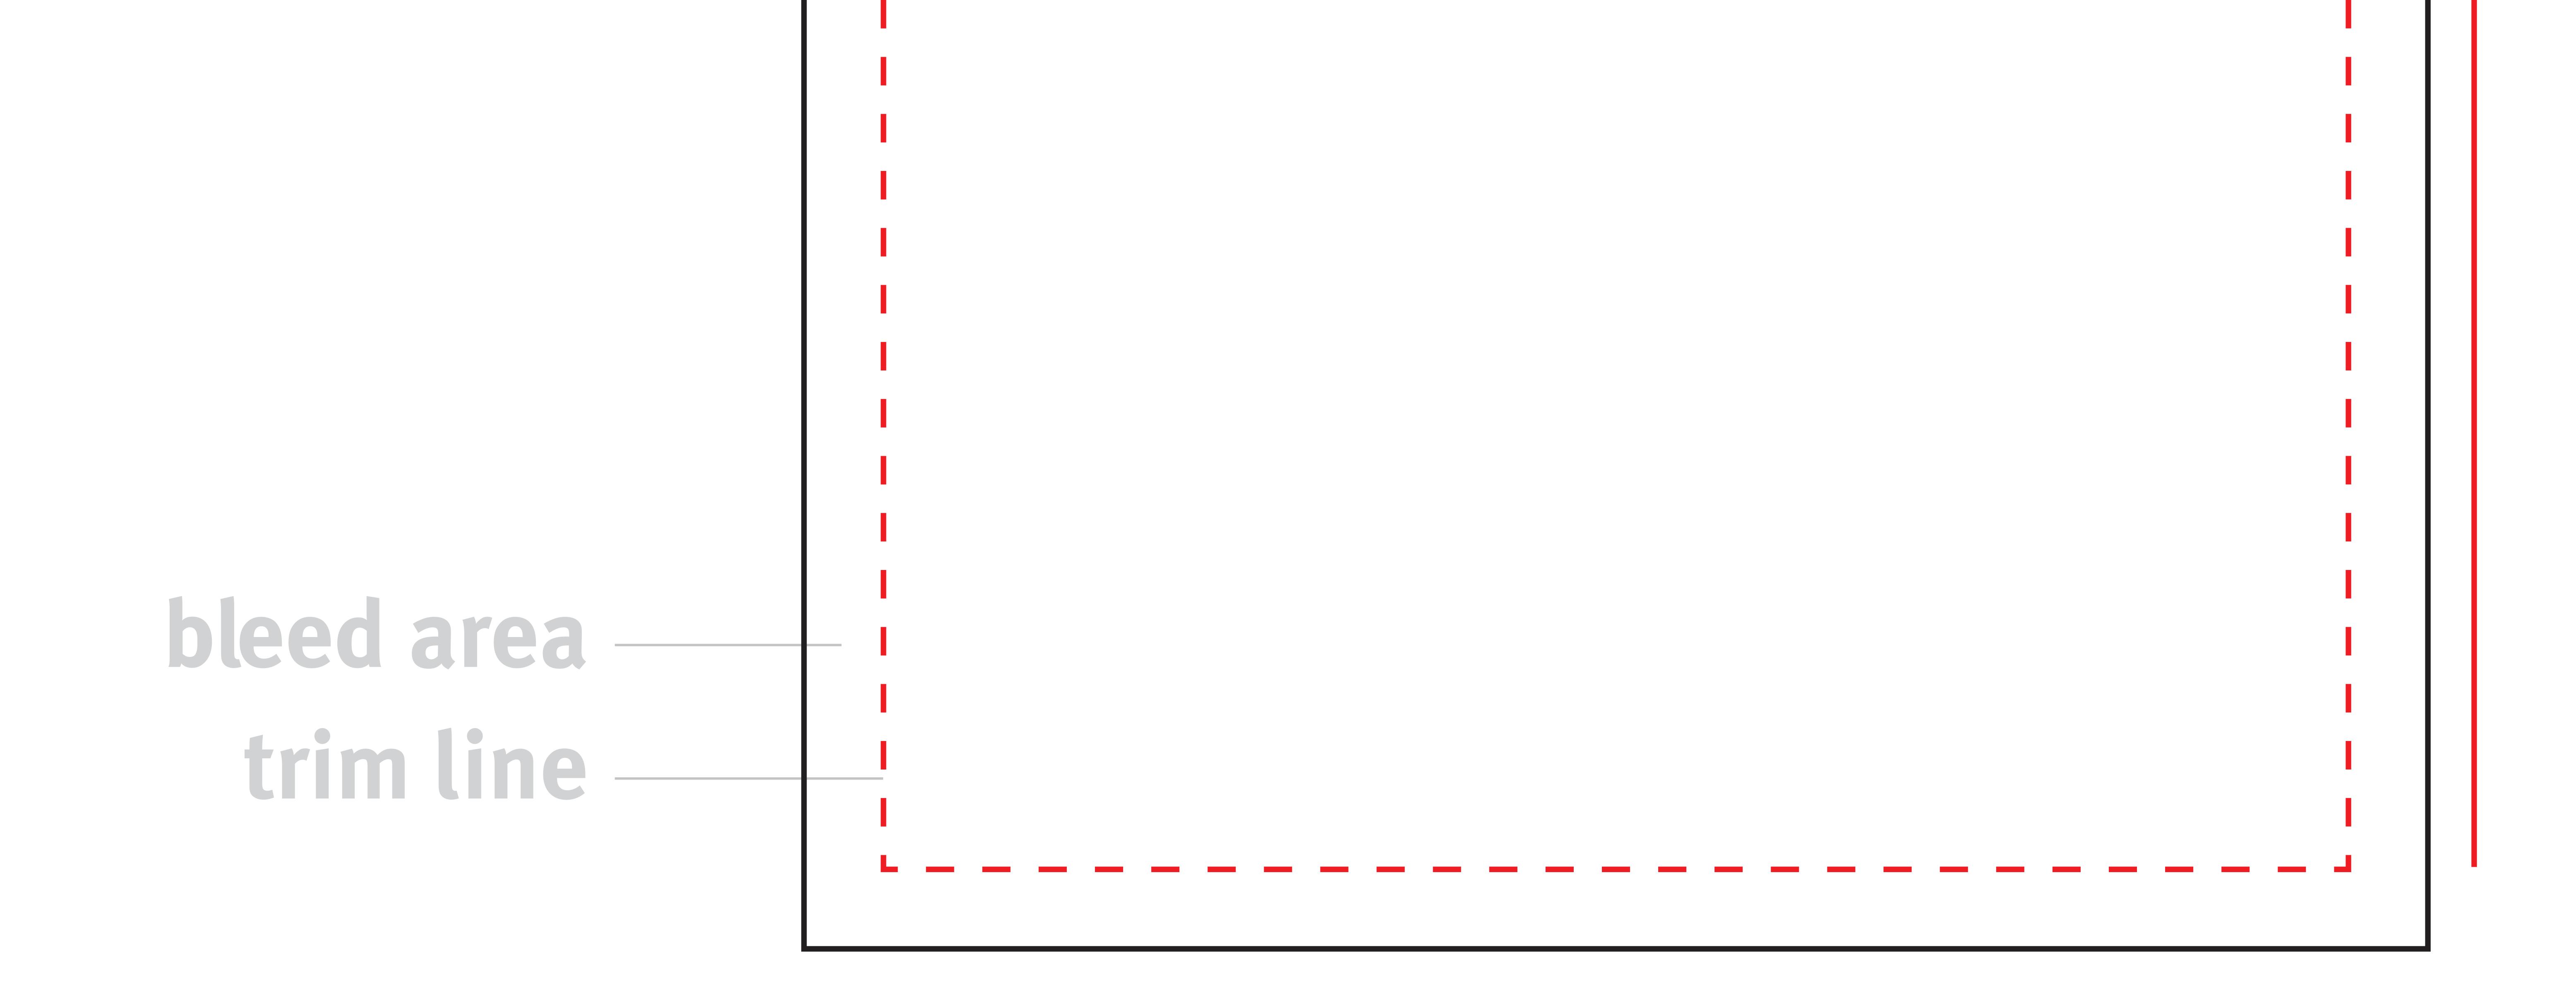

## Merchandise Express: Single Panel

Total Graphic Area: 40.875"w x 97.25"h Finished Graphic Area: 36.875"w x 93.25"h

Please be sure to include a 2" bleed around the perimeter of each graphic.

Please consider obstructions and spaces created by the extrusions when designing your graphics.

## Total width with bleed: 40.875" **36.875" width + bleed**

- CMYK Color
- Do not embed images, supply them
- Resolution must be 200-240 ppi @ half size,
- 100-120 ppi @ full size
- All fonts must be created to outlines