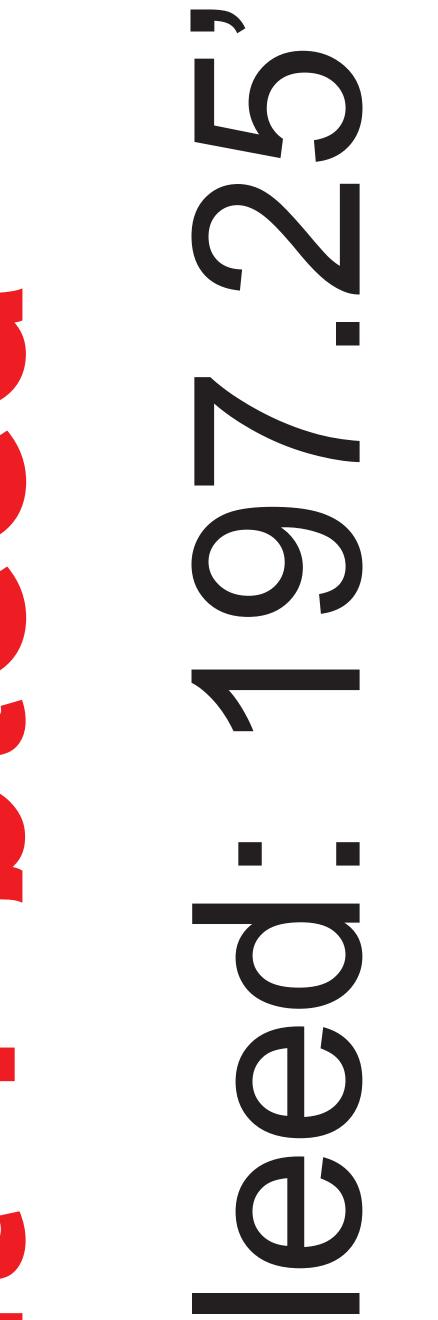

## Merchandise Express: Single Panel

Total Graphic Area: 40.875"w x 97.25"h Finished Graphic Area: 36.875"w x 93.25"h

Please be sure to include a 2" bleed around the perimeter of each graphic.

Please consider obstructions and spaces created by the extrusions when designing your graphics.