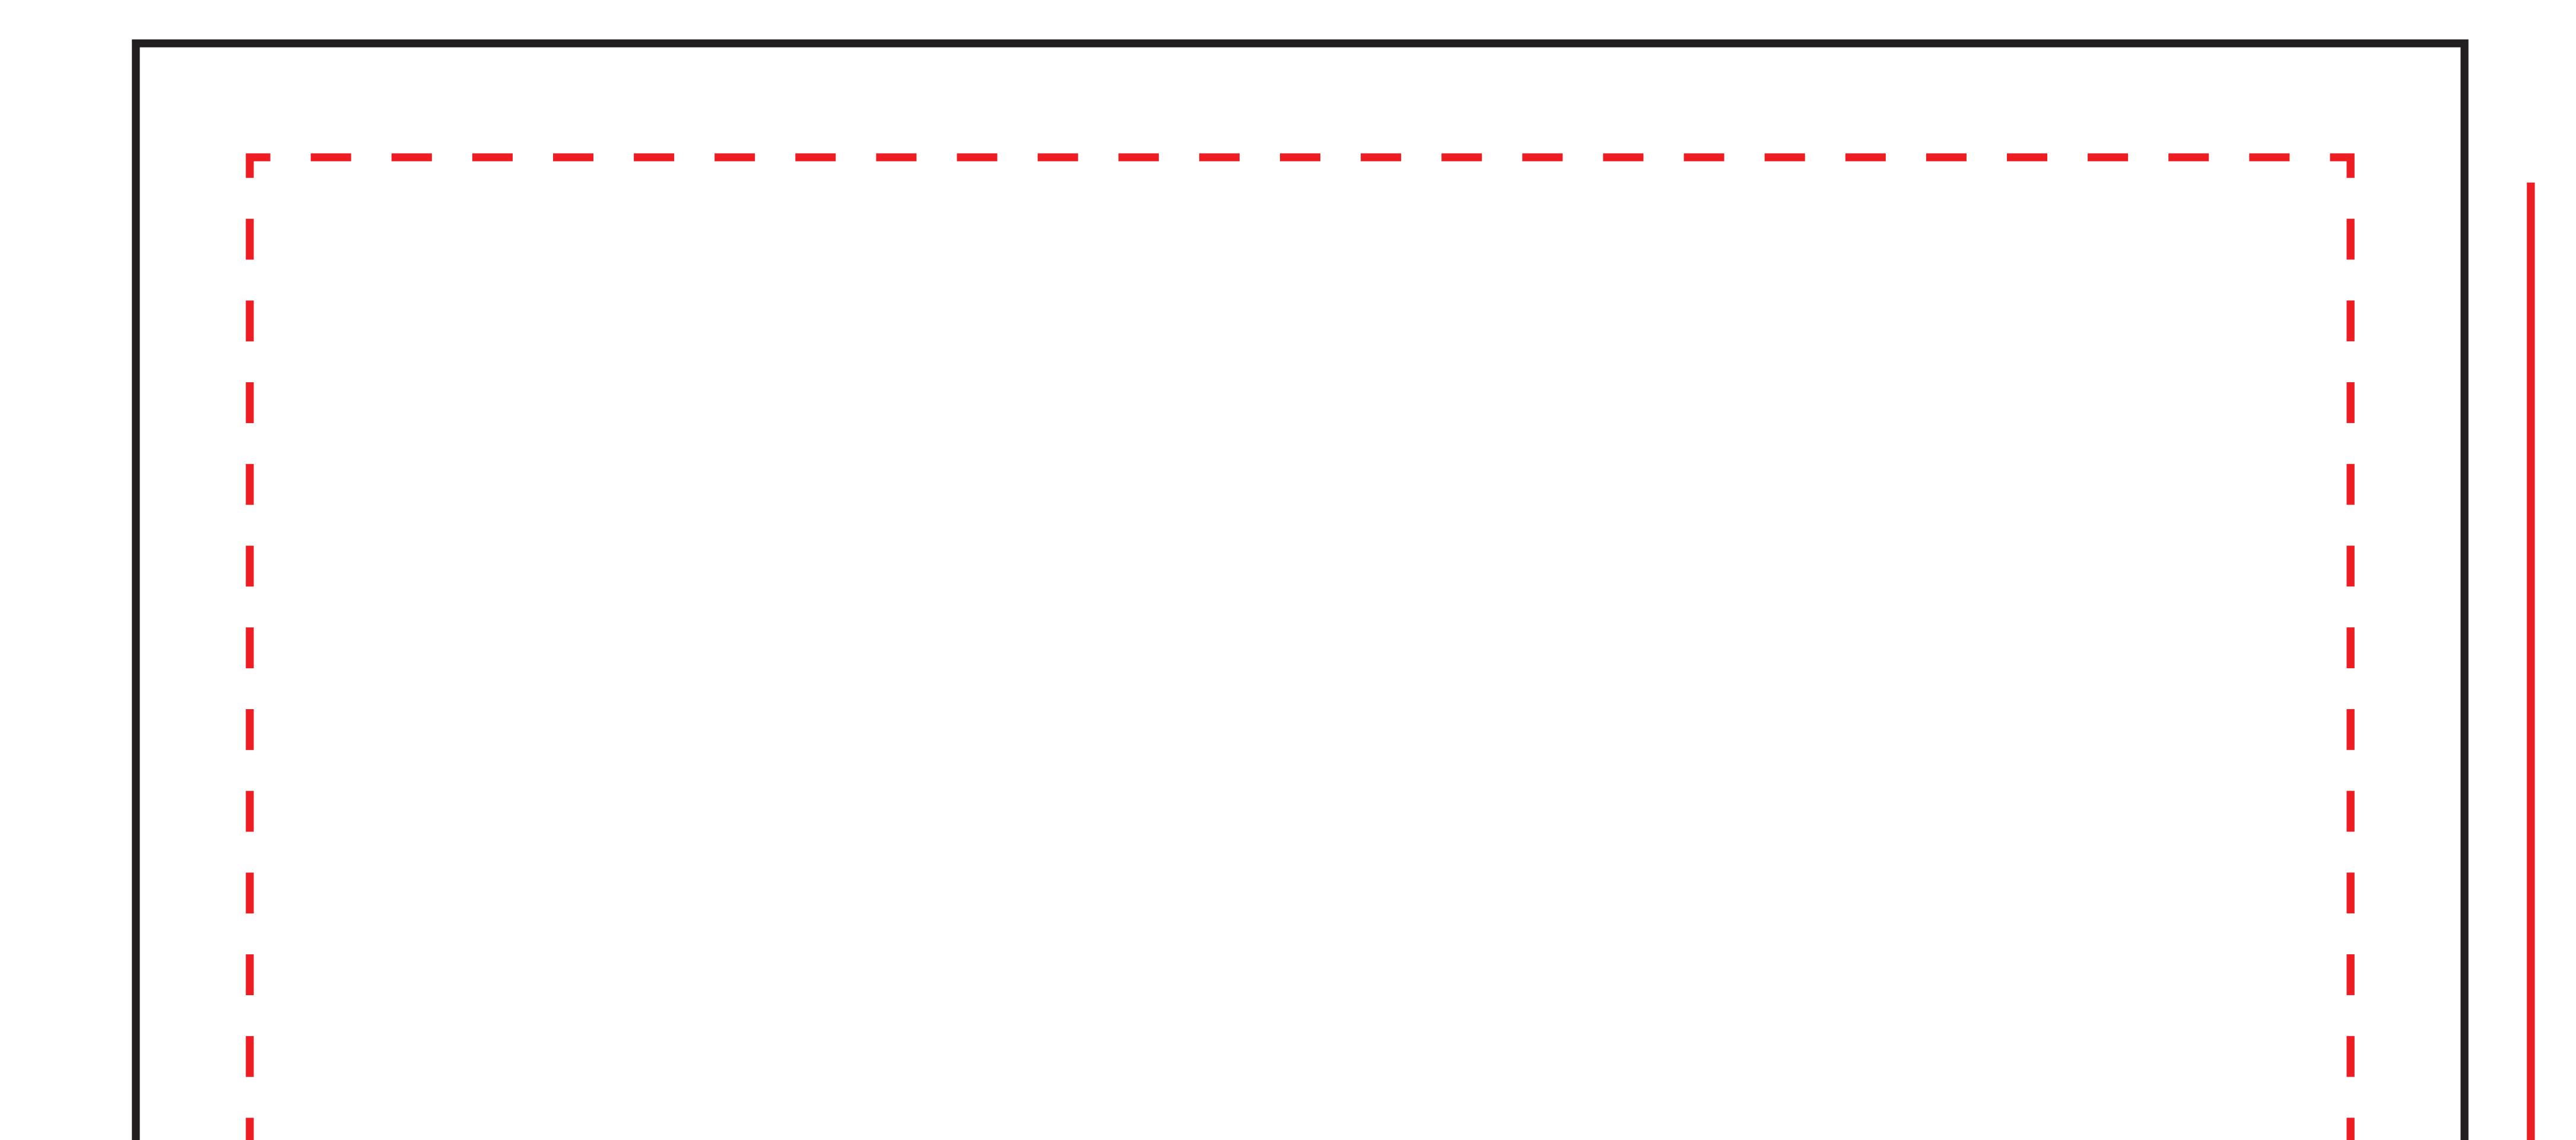

## Merchandise Express: Single Panel

Total Graphic Area: 40.875"w x 97.25"h Finished Graphic Area: 36.875"w x 93.25"h

Please be sure to include a 2" bleed around the perimeter of each graphic.

Please consider obstructions and spaces created by the extrusions when designing your graphics.

## Total width with bleed: 40.875" **36.875" width + bleed**

- CMYK Color
- Do not embed images, supply them
- Resolution must be 200-240 ppi @ half size,
- 100-120 ppi @ full size
- All fonts must be created to outlines