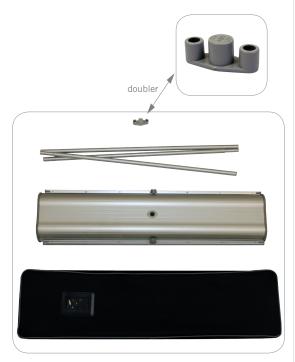

#### Hardware

## features and benefits:

- Variable width
- Molded endplates
- Double sided
- Supplied with a padded carry bag with strap
- Available in anodized silver
- Three piece bungee cord pole
- Lifetime warranty