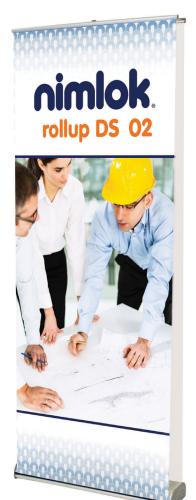

#### RU-D2-S-3

The rollup double sided 02 is a double-sided retractable banner stand that is elegant, simple and quick to use. It comes with a three piece bungee cord pole and comes in an anodized silver finish.

## features and benefits:

- Variable width
- Molded endplates
- Double sided
- Supplied with a padded carry bag with strap
- Available in anodized silver
- Three piece bungee cord pole
- Lifetime warranty