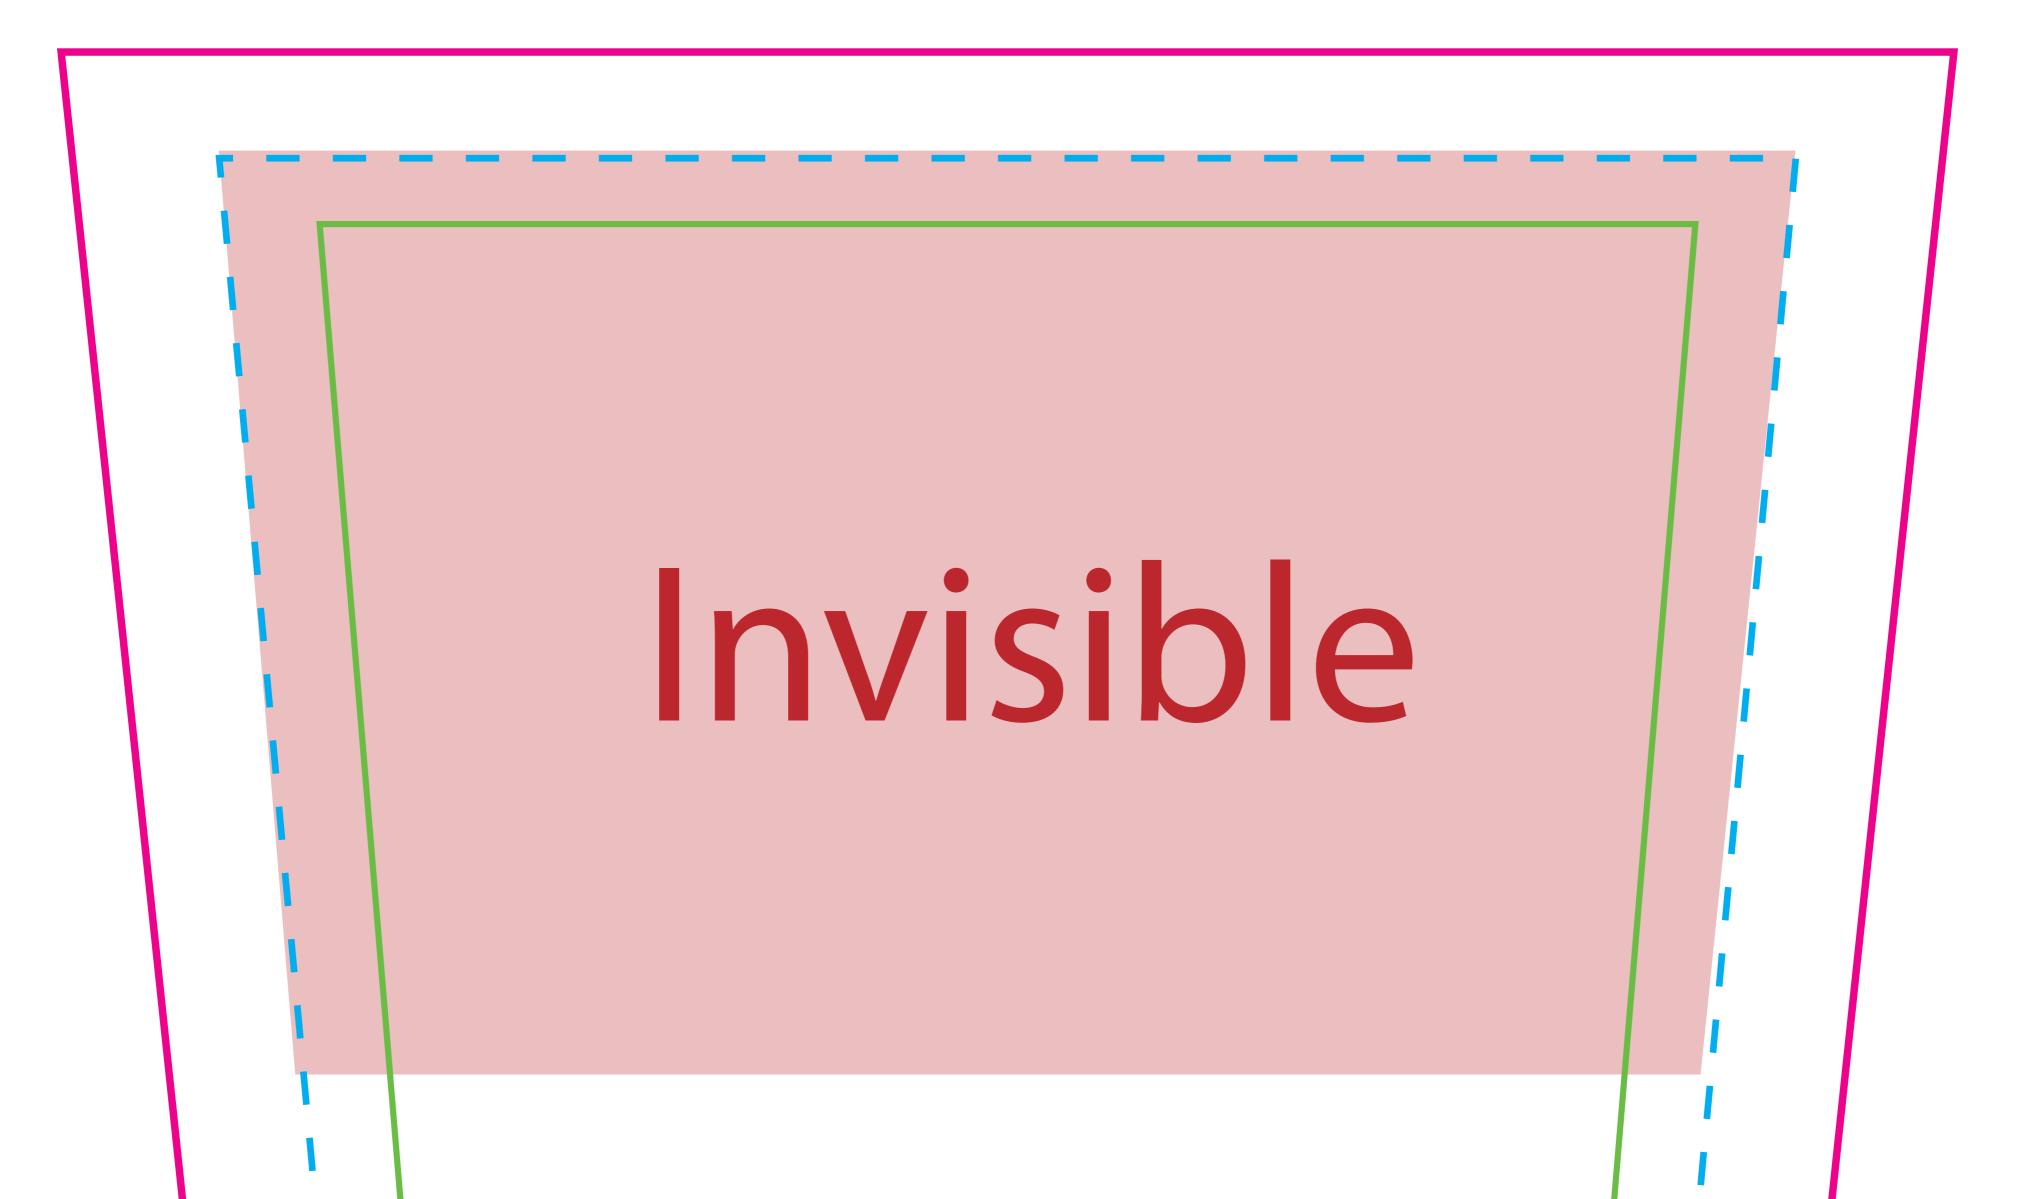

## **NOTE:** Only Adobe Illustrator or Photoshop files are accepted for this product. **NO INDESIGN FILES!**

This template can be opened in Adobe Illustrator or Photoshop and used as a 100% scale layer. When opening in Photoshop, open at 100ppi in CMYK.

Your Layout Size: 19.7" x 50"

Finished Size: 16.42" w x 47.84" h

Keep all text and important images inside green line

- CMYK color

- Resolutions must be 100 ppi
- All fonts must be created to outlines