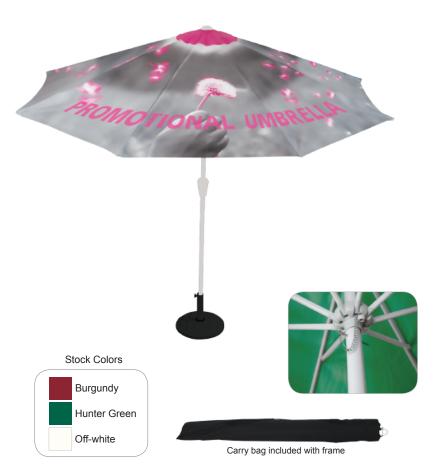

## Promotional Umbrella

The Umbrella is ideal for outdoor fairs, sporting events, restaurants, bars, concerts, festivals and more. Can be used for commercial or residential use. Strong, solid, stable, wind-resistant & durable. Graphics are long-lasting and can endure exposure to outdoor elements.

## features and benefits:

- NEW
- Promotional umbrella can be used for commercial or residential use
- Steel poles and arms are white
- Black base sold seperately
- Overall height with umbrella = 93"h
- Carry bag included
- One year limited hardware warranty against manufacturer defects
- Six month graphics limited warranty
- Usage in adverse weather voids all warranties

## dimensions:

| Hardware                                                                                                                                                                                                                                   | Graphics                                                                                                                                                                       |
|--------------------------------------------------------------------------------------------------------------------------------------------------------------------------------------------------------------------------------------------|--------------------------------------------------------------------------------------------------------------------------------------------------------------------------------|
| Assembled unit:<br>Umbrella Frame: 104.625"dia. x 93"h<br>2718mm(dia.) x 2388mm(h)                                                                                                                                                         | Total graphic area w/bleed:<br>102.5"w x 102.5"h<br>2603.5mm(w) x 2603.5mm(h)                                                                                                  |
| Weight (includes graphic): 14 lbs / 6.35 kgs  Weight – Base: 45 lbs / 20.4 kgs                                                                                                                                                             | Single panel safe zone: 36"w x 42.6"h 914.4mm(w) x 1082mm(h)  Top circle visual area: 18"w x 18"h 457mm(w) x 457mm(h)  Refer to related graphic template for more information. |
| Shipping                                                                                                                                                                                                                                   | additional information:                                                                                                                                                        |
| Shipping dimensions - ships in 2 boxes: Umbrella: 57.87"I x 5.9"w x 5.9"h 1470mm(I) x 150mm(w) x 150mm(h)  Base: 22.64"I x 20.47"w x 4.92"h 575mm(I) x 520mm(w) x 125mm(h)  Approx. shipping weight: Umbrella: 11 lbs / 5 kgs (frame only) | Custom digital print graphic material: 6.5 oz outdoor canvas  Stock color options: off-white, hunter green, burgundy  Color swatch provided is closest match                   |
| Base: 44.09 lbs / 20 kgs                                                                                                                                                                                                                   |                                                                                                                                                                                |