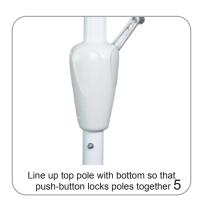

m(w) x 150mm(h)  Base: 22.64"I x 20.47"w x 4.92"h 575mm(I) x 520mm(w) x 125mm(h)  Approx. shipping weight: Umbrella: 11 lbs / 5 kgs (frame only) | Custom digital print graphic material: 6.5 oz outdoor canvas  Stock color options: off-white, hunter green, burgundy  Color swatch provided is closest match                   |
| Base: 44.09 lbs / 20 kgs                                                                                                                                                                                                                   |                                                                                                                                                                                |





Remove Umbrella frame and poles

from carry bag