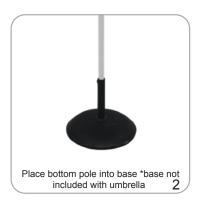

## features and benefits:

- NEW
- Promotional umbrella can be used for commercial or residential use
- Steel poles and arms are white
- Black base sold seperately
- Overall height with umbrella = 93"h
- Carry bag included
- One year limited hardware warranty against manufacturer defects
- Six month graphics limited warranty
- Usage in adverse weather voids all warranties