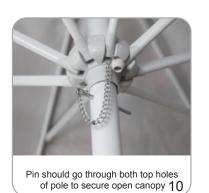

mm(h)  Base: 22.64"I x 20.47"w x 4.92"h 575mm(I) x 520mm(w) x 125mm(h)  Approx. shipping weight: Umbrella: 11 lbs / 5 kgs (frame only) | Custom digital print graphic material: 6.5 oz outdoor canvas  Stock color options: off-white, hunter green, burgundy  Color swatch provided is closest match                   |
| Base: 44.09 lbs / 20 kgs                                                                                                                                                                                                                   |                                                                                                                                                                                |





Remove Umbrella frame and poles

from carry bag