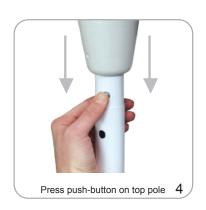

0mm(w) x 150mm(h)  Base: 22.64"I x 20.47"w x 4.92"h 575mm(I) x 520mm(w) x 125mm(h)  Approx. shipping weight: Umbrella: 11 lbs / 5 kgs (frame only) | Custom digital print graphic material: 6.5 oz outdoor canvas  Stock color options: off-white, hunter green, burgundy  Color swatch provided is closest match                   |
| Base: 44.09 lbs / 20 kgs                                                                                                                                                                                                                   |                                                                                                                                                                                |





Remove Umbrella frame and poles

from carry bag