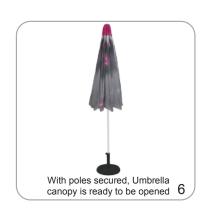

w) x 150mm(h)  Base: 22.64"I x 20.47"w x 4.92"h 575mm(I) x 520mm(w) x 125mm(h)  Approx. shipping weight: Umbrella: 11 lbs / 5 kgs (frame only) | Custom digital print graphic material: 6.5 oz outdoor canvas  Stock color options: off-white, hunter green, burgundy  Color swatch provided is closest match                   |
| Base: 44.09 lbs / 20 kgs                                                                                                                                                                                                                   |                                                                                                                                                                                |





Remove Umbrella frame and poles

from carry bag