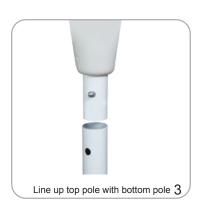

## features and benefits:

- NEW
- Promotional umbrella can be used for commercial or residential use
- Steel poles and arms are white
- Black base sold seperately
- Overall height with umbrella = 93"h
- Carry bag included
- One year limited hardware warranty against manufacturer defects
- Six month graphics limited warranty
- Usage in adverse weather voids all warranties