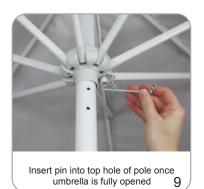

50mm(h)  Base: 22.64"I x 20.47"w x 4.92"h 575mm(I) x 520mm(w) x 125mm(h)  Approx. shipping weight: Umbrella: 11 lbs / 5 kgs (frame only) | Custom digital print graphic material: 6.5 oz outdoor canvas  Stock color options: off-white, hunter green, burgundy  Color swatch provided is closest match                   |
| Base: 44.09 lbs / 20 kgs                                                                                                                                                                                                                   |                                                                                                                                                                                |





Remove Umbrella frame and poles

from carry bag