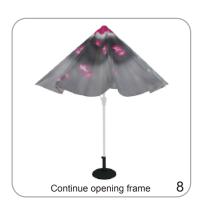

150mm(h)  Base: 22.64"I x 20.47"w x 4.92"h 575mm(I) x 520mm(w) x 125mm(h)  Approx. shipping weight: Umbrella: 11 lbs / 5 kgs (frame only) | Custom digital print graphic material: 6.5 oz outdoor canvas  Stock color options: off-white, hunter green, burgundy  Color swatch provided is closest match                   |
| Base: 44.09 lbs / 20 kgs                                                                                                                                                                                                                   |                                                                                                                                                                                |





Remove Umbrella frame and poles

from carry bag