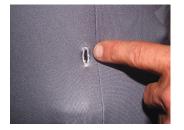

### Step 2

Slide the four feet sleeves of the graphic under the four feet of the chair as shown.

Step 3

Push the two buttons on the inside of the graphic through the two button holes on the back of the graphic as shown.