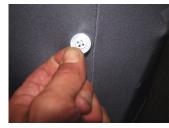

### Step 2

Slide the four feet sleeves of the graphic under the four feet of the chair as shown.

Step 3

Push the two buttons on the inside of the graphic through the two button holes on the back of the graphic as shown.