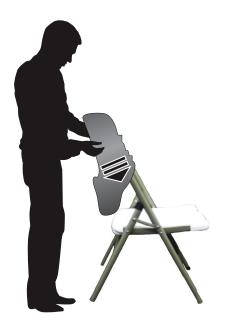

#### Step 1

Open up the Chair (1). Locate the two button holes on the back of the Graphic. With button holes facing the back of the chair, slip the graphic over the top of the chair and slide the graphic down and around the chair as shown.