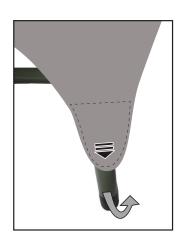

### Step 2

Slide the four feet sleeves of the graphic under the four feet of the chair as shown.

Step 3

Push the two buttons on the inside of the graphic through the two button holes on the back of the graphic as shown.