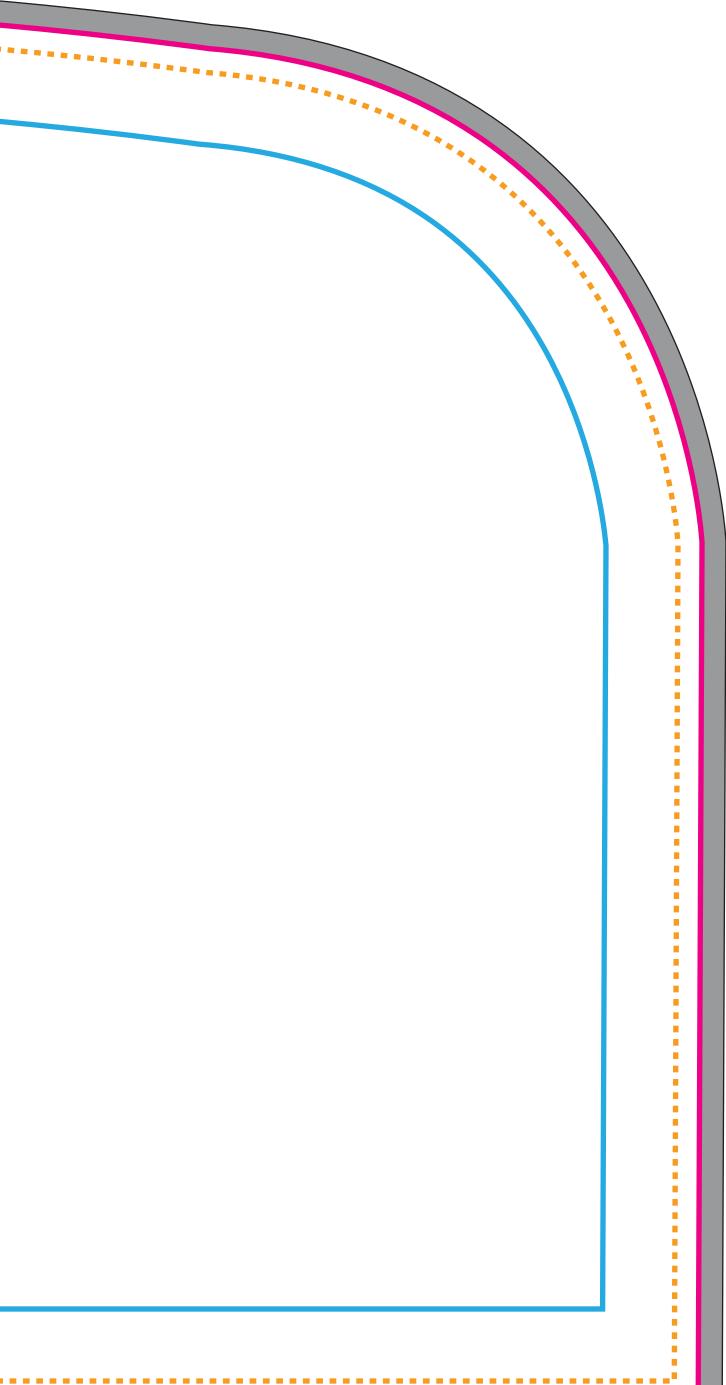

**BLEED AREA - 20"W x 15"H** 

NOT VISIBLE WHEN DISPLAYED

FINISHED AREA - 19.5"W x 14.5"H VISIBLE WHEN DISPLAYED

## **SAFE AREA - 17.5"W x 12.5"H** KEEP IMPORTANT TEXT/LOGOS WITHIN THIS AREA