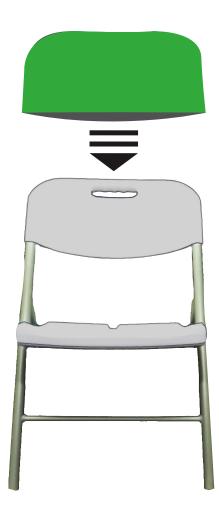

#### Step 1

Open up the Chair (1). Locate the opening on the bottom of the Graphic. Slip the graphic over the top of the chair and slide the graphic down.