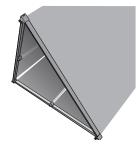

# Step 10

You can now attach the other Graphic Banner with Snap Rails (5) to the one that was created in Steps 8 and 9.