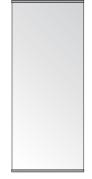

# Step 3

Continue the process in Step 2 to the top and bottom of all Graphic Banners (2). You should have 3 Graphic Banners (5) that look like this: