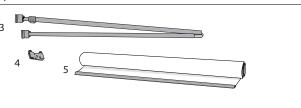

# Product Parts for Display (skip to STEP 4)

- 3 Vertical Telescoping Pole (x3)
- 4 Corner Hinges (x6)
- 5 Graphic Banner with Snap Rails (x3)