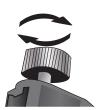

# Step 7

Take all Corner Hinges (4) and loosen all top screw knobs to accept the Snap Banner Rails (Do NOT take screws completely out of Hinge)

# Step 8

Start with ONE Graphic Banner with Snap Rails (5) that has the Vertical Telescoping Pole (3)

installed and attach Corner Hinges (4). Slide Corner Hinge (4) onto the grooves of the Snap Banner Rail and

tighten screw knob to secure.