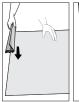

#### Step 1

Begin by removing all parts from the case and place them on a clean, flat surface.

You will be taking Parts 1 and 2 to create Part 5 of your Display.

Open the clamp of the Snap Banner Rail.

#### Step 2

Fully insert the Graphic Banner (2) into the groove of the Snap Banner Rail (1). When in place push down on

Snap Banner Rail (1) to close into place.