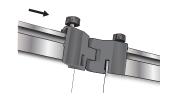

# Step 7

Take all Corner Hinges (4) and loosen all top screw knobs to accept the Snap Banner Rails (Do NOT take screws completely out of Hinge)

#### Step 9

Repeat Step 8 on all 4 corners of ONE Graphic Banner with Snap Rails (5). NOTE: screw knobs on all Corner Hinges must face away from the Graphic Banner (they will face UP on the top Rail and DOWN on the bottom)

# Step 8

Start with ONE Graphic Banner with Snap Rails (5) that has the Vertical Telescoping Pole (3)

installed and attach Corner Hinges (4). Slide Corner Hinge (4) onto the grooves of the Snap Banner Rail and

tighten screw knob to secure.