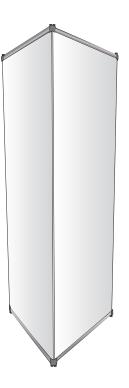

# Display Set up

# Step 10

You can now attach the other Graphic Banner with Snap Rails (5) to the one that was created in Steps 8 and 9.