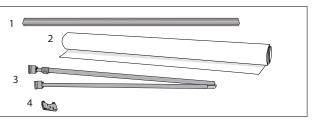

### **Product Parts if Installing Banners**

- 1 Snap Banner Rail (x6)
- 2 Graphic Banner (x3)
- 3 Vertical Telescoping Pole (x3)
- 4 Corner Hinges (x6)

# Product Parts for Display (skip to STEP 4)

- 3 Vertical Telescoping Pole (x3)
- 4 Corner Hinges (x6)
- 5 Graphic Banner with Snap Rails (x3)