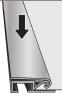

#### Step 5

Insert the end connectors of the Vertical Telescoping
Poles (3) into the rear groove on the Snap Banner Rails
(1) where the "insert" sticker is located.