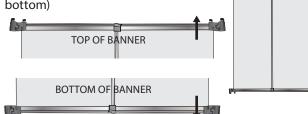

### Step 6

Adjust the Vertical Telescoping Poles (3) until the Graphic Banner with Snap Rails (5) is taut.

Repeat steps 5 and 6 to the other Graphic Banner with Snap Rails (5). You will have three total when complete.

# Step 10

You can now attach the other Graphic Banner with Snap Rails (5) to the one that was created in Steps 8 and 9.