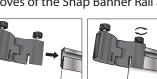

#### Step 2

Fully insert the Graphic Banner (2) into the groove of the Snap Banner Rail (1). When in place push down on

Snap Banner Rail (1) to close into place.

# Step 3

Continue the process in Step 2 to the top and bottom of all Graphic Banners (2). You should have 3 Graphic Banners (5) that look like this: