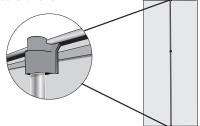

#### Step 5

Insert the end connectors of the Vertical Telescoping
Poles (3) into the rear groove on the Snap Banner Rails
(1) where the "insert" sticker is located.