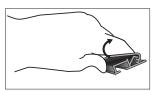

#### Step 1

Begin by removing all parts from the case and place them on a clean, flat surface.

You will be taking Parts 1 and 2 to create Part 5 of your Display.

Open the clamp of the Snap Banner Rail.