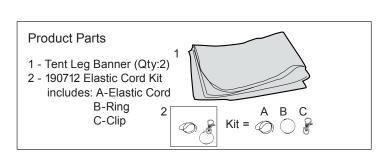

# Tent Corner Banner Kit



## **Banner Install**

Step 1

Secure one side of the Tent Leg Banner (1) to the tent frame by wrapping the webbing strap around the first "x" truss connection closest to the tent leg.



#### Step 3

Wrap the bottom of the Tent Leg Banner (1) to the tent leg and attach the hook to the loop.



#### Step 5 (optional) :

Remove the Ring (B) from the Clip (C). Connect the Ring (B) to the webbing loop at the bottom end of your tent leg banner. Tie the elastic bungee to the Ring (B) and to the end of the clip. Run the Elastic Cord (A) with Clip (C) through an opening in the tent foot. Secure it to the Ring (B).

### Storage

Store in a cool dry location.

## Care

To clean, wipe with damp cloth. Air dry only. Do NOT dry clean. Do NOT iron.

Warranty Information: All products are designed to