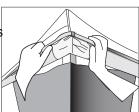

#### Step 3

Wrap the bottom of the Tent Leg Banner (1) to the tent leg and attach the hook to the loop.