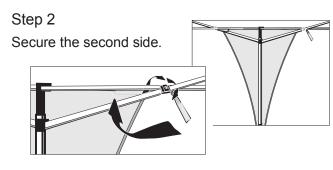

## **Banner Install**

Step 1

Secure one side of the Tent Leg Banner (1) to the tent frame by wrapping the webbing strap around the first "x" truss connection closest to the tent leg.