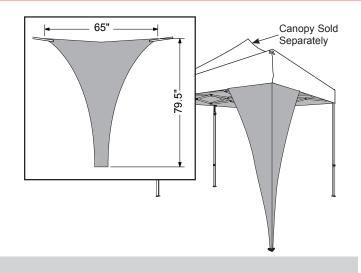

#### Step 4

Loosen/tighten webbing straps as necessary to position Tent Leg Banner as desired. Lay Tent Valance (Canopy sold separately) over Tent Leg Banner (1).