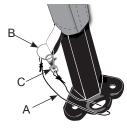

#### Step 5 (optional) :

Remove the Ring (B) from the Clip (C). Connect the Ring (B) to the webbing loop at the bottom end of your tent leg banner. Tie the elastic bungee to the Ring (B) and to the end of the clip. Run the Elastic Cord (A) with Clip (C) through an opening in the tent foot. Secure it to the Ring (B).