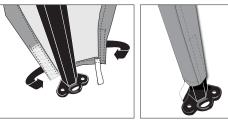

#### Step 3

Wrap the bottom of the Tent Leg Banner (1) to the tent leg and attach the hook to the loop.

#### Step 5 (optional) :

Remove the Ring (B) from the Clip (C). Connect the Ring (B) to the webbing loop at the bottom end of your tent leg banner. Tie the elastic bungee to the Ring (B) and to the end of the clip. Run the Elastic Cord (A) with Clip (C) through an opening in the tent foot. Secure it to the Ring (B).