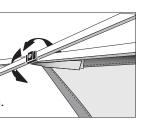

## **Banner Install**

Step 1

Secure one side of the Tent Leg Banner (1) to the tent frame by wrapping the webbing strap around the first "x" truss connection closest to the tent leg.