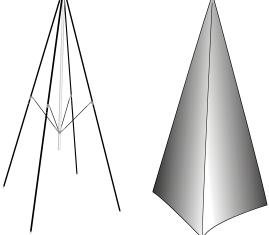

### **Product Parts** 1 - Tower Graphic

2 - Base Unit

#### Step 1

Remove all parts from the bag and place on a clean flat surface. Insert all four dangled poles into desired base unit so that the unit is able to stand. Poles should all be attached through shock cords.