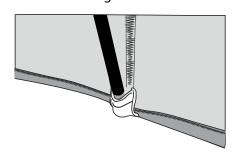

Step 2

Look to the center of the frame and make sure the you have clicked the secure button in place. This will help hold the frame in place.

Step 3

Now you can place your graphic over the top of the frame forming it as you bring it down. There will be four pockets placed on the inside of the graphic that go over the bottom of the frame legs.