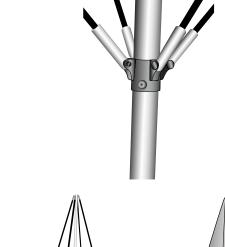

#### Step 1

Remove all parts from the bag and place on a clean flat surface. Insert all four dangled poles into desired base unit so that the unit is able to stand. Poles should all be attached through shock cords.