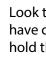

Step 2

Look to the center of the frame and make sure the you have clicked the secure button in place. This will help hold the frame in place.

Step 3

Now you can place your graphic over the top of the frame forming it as you bring it down. There will be four pockets placed on the inside of the graphic that go over the bottom of the frame legs.