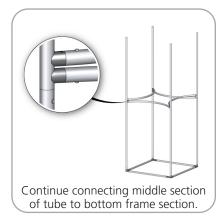

#### STEP 1: ASSEMBLE FRAME

Repeat previous step until all four sides of bottom are assembled.

on side for assembly.

**STEP 2: ATTACH GRAPHIC** 