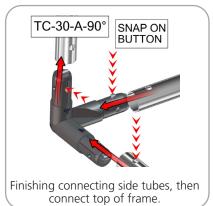

#### STEP 1: ASSEMBLE FRAME

Repeat previous step until all four sides of bottom are assembled.

on side for assembly.

**STEP 2: ATTACH GRAPHIC** 