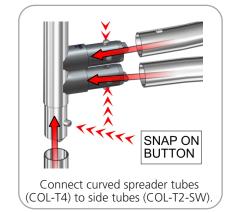

### additional information:

Graphic material: dye-sublimated zipper pillowcase graphic with opaque liner

www.american-image.com

| Parts Included                        |     |             |
|---------------------------------------|-----|-------------|
| Part Label                            | Qty | Part Code   |
| 760MM X 30MM TUBE                     | x8  | COL-T1      |
| 1130MM X 30MM TUBE                    | x4  | COL-T2      |
| 1130MM X 30MM TUBE WITH SWAGE ONE END | x4  | COL-T2-SW   |
| 30MM CURVED SPREADER                  | x4  | COL-T4      |
| TC-30-A ASSEMBLED AT 90°              | x4  | TC-30-A-90° |
| 8' FOUR SIDED TOWER GRAPHIC           | x1  | COL-03-G    |

#### STEP 1: ASSEMBLE FRAME

Repeat previous step until all four sides of bottom are assembled.

on side for assembly.

**STEP 2: ATTACH GRAPHIC** 