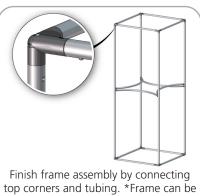

#### STEP 1: ASSEMBLE FRAME

Repeat previous step until all four sides of bottom are assembled.

on side for assembly.

**STEP 2: ATTACH GRAPHIC** 