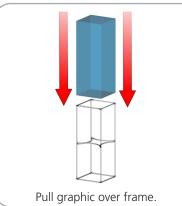

#### STEP 1: ASSEMBLE FRAME

Repeat previous step until all four sides of bottom are assembled.

on side for assembly.

**STEP 2: ATTACH GRAPHIC** 