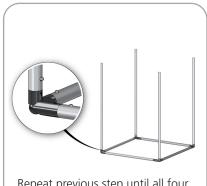

#### STEP 1: ASSEMBLE FRAME

Repeat previous step until all four sides of bottom are assembled.

on side for assembly.

**STEP 2: ATTACH GRAPHIC** 