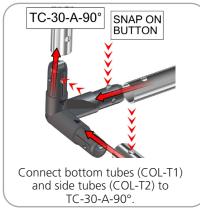

#### STEP 1: ASSEMBLE FRAME

Repeat previous step until all four sides of bottom are assembled.

on side for assembly.

**STEP 2: ATTACH GRAPHIC** 