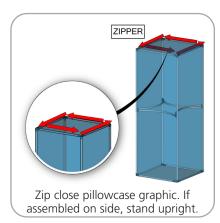

#### STEP 1: ASSEMBLE FRAME

Repeat previous step until all four sides of bottom are assembled.

on side for assembly.

**STEP 2: ATTACH GRAPHIC** 