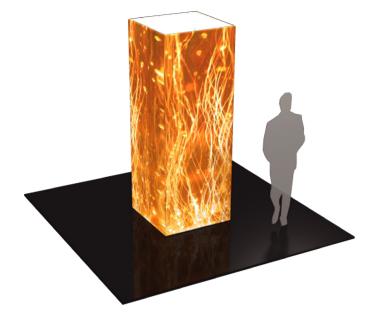

# Formulate 8' Four Sided Tower

#### COL-03

Mix and match the Formulate<sup>M</sup> line of towers to add architecture and drama to any event or interior space. Rectangular-shaped towers come in 12ft, 10ft and 8ft heights and 3ft square at the top and bottom. They combine the latest develop ments in fabric printed technology with aluminum tube frames to add dimension, decor and sculpture to any event, stage set, tradeshow booth or interior space. Formulate towers accommodate internal LED lighting to create a glowing effect.

#### dimensions:

| Graphic                                                  |
|----------------------------------------------------------|
| Total visual area:<br>36"w x 96"h, four prints           |
| Please be sure to include 5" bleed around the perimeter. |
| Refer to related graphic template for more information.  |
|                                                          |
|                                                          |
|                                                          |