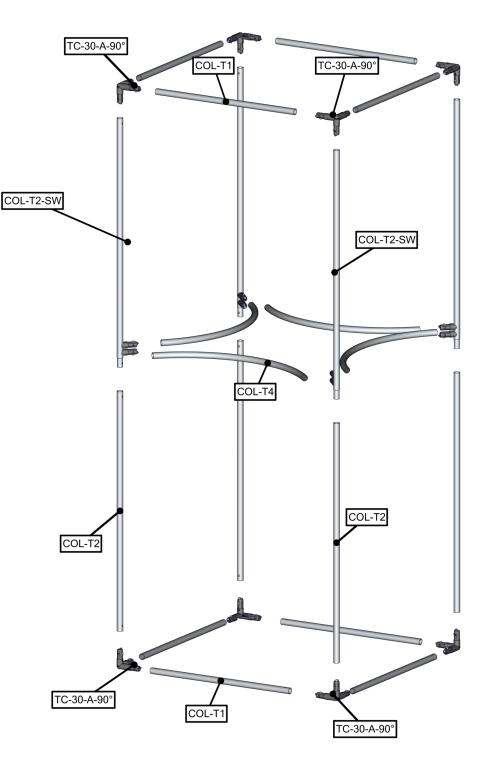

### additional information:

Graphic material: dye-sublimated zipper pillowcase graphic with opaque liner

www.american-image.com

| Parts Included                        |     |             |
|---------------------------------------|-----|-------------|
| Part Label                            | Qty | Part Code   |
| 760MM X 30MM TUBE                     | x8  | COL-T1      |
| 1130MM X 30MM TUBE                    | x4  | COL-T2      |
| 1130MM X 30MM TUBE WITH SWAGE ONE END | x4  | COL-T2-SW   |
| 30MM CURVED SPREADER                  | x4  | COL-T4      |
| TC-30-A ASSEMBLED AT 90°              | x4  | TC-30-A-90° |
| 8' FOUR SIDED TOWER GRAPHIC           | x1  | COL-03-G    |

#### STEP 1: ASSEMBLE FRAME

Repeat previous step until all four sides of bottom are assembled.

on side for assembly.

**STEP 2: ATTACH GRAPHIC** 