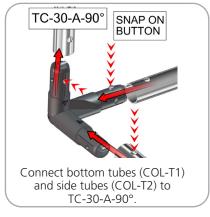

|
|                                                          |

## additional information:

Graphic material: dye-sublimated zipper pillowcase graphic with opaque liner



| Parts Included                        |     |             |
|---------------------------------------|-----|-------------|
| Part Label                            | Qty | Part Code   |
| 760MM X 30MM TUBE                     | x8  | COL-T1      |
| 1130MM X 30MM TUBE                    | x8  | COL-T2      |
| 30MM CURVED SPREADER                  | x8  | COL-T4      |
| 1217MM X 30MM SWAGED TUBE WITH PART C | x4  | COL-T5      |
| TC-30-A ASSEMBLED AT 90°              | x8  | TC-30-A-90° |
| 12' FOUR SIDED TOWER GRAPHIC          | x1  | COL-01-G    |



### STEP 1: ASSEMBLE FRAME











**STEP 2: ATTACH GRAPHIC**