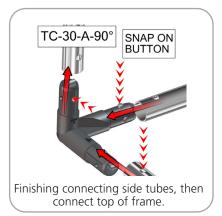

|
|                                                          |

## additional information:

Graphic material: dye-sublimated zipper pillowcase graphic with opaque liner



| Parts Included                        |     |             |
|---------------------------------------|-----|-------------|
| Part Label                            | Qty | Part Code   |
| 760MM X 30MM TUBE                     | x8  | COL-T1      |
| 1130MM X 30MM TUBE                    | x8  | COL-T2      |
| 30MM CURVED SPREADER                  | x8  | COL-T4      |
| 1217MM X 30MM SWAGED TUBE WITH PART C | x4  | COL-T5      |
| TC-30-A ASSEMBLED AT 90°              | x8  | TC-30-A-90° |
| 12' FOUR SIDED TOWER GRAPHIC          | x1  | COL-01-G    |



### STEP 1: ASSEMBLE FRAME











**STEP 2: ATTACH GRAPHIC**