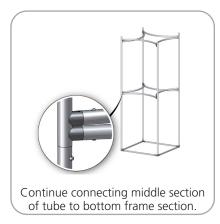

|                                                          |

## additional information:

Graphic material: dye-sublimated zipper pillowcase graphic with opaque liner



| Parts Included                        |     |             |
|---------------------------------------|-----|-------------|
| Part Label                            | Qty | Part Code   |
| 760MM X 30MM TUBE                     | x8  | COL-T1      |
| 1130MM X 30MM TUBE                    | x8  | COL-T2      |
| 30MM CURVED SPREADER                  | x8  | COL-T4      |
| 1217MM X 30MM SWAGED TUBE WITH PART C | x4  | COL-T5      |
| TC-30-A ASSEMBLED AT 90°              | x8  | TC-30-A-90° |
| 12' FOUR SIDED TOWER GRAPHIC          | x1  | COL-01-G    |



### STEP 1: ASSEMBLE FRAME











**STEP 2: ATTACH GRAPHIC**