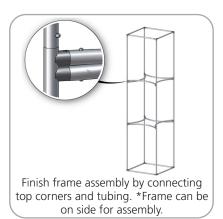

|
|                                                          |

## additional information:

Graphic material: dye-sublimated zipper pillowcase graphic with opaque liner



| Parts Included                        |     |             |
|---------------------------------------|-----|-------------|
| Part Label                            | Qty | Part Code   |
| 760MM X 30MM TUBE                     | x8  | COL-T1      |
| 1130MM X 30MM TUBE                    | x8  | COL-T2      |
| 30MM CURVED SPREADER                  | x8  | COL-T4      |
| 1217MM X 30MM SWAGED TUBE WITH PART C | x4  | COL-T5      |
| TC-30-A ASSEMBLED AT 90°              | x8  | TC-30-A-90° |
| 12' FOUR SIDED TOWER GRAPHIC          | x1  | COL-01-G    |



### STEP 1: ASSEMBLE FRAME











**STEP 2: ATTACH GRAPHIC**