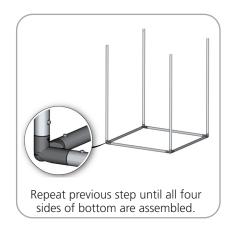

|
|                                                          |

## additional information:

Graphic material: dye-sublimated zipper pillowcase graphic with opaque liner



| Parts Included                        |     |             |
|---------------------------------------|-----|-------------|
| Part Label                            | Qty | Part Code   |
| 760MM X 30MM TUBE                     | x8  | COL-T1      |
| 1130MM X 30MM TUBE                    | x8  | COL-T2      |
| 30MM CURVED SPREADER                  | x8  | COL-T4      |
| 1217MM X 30MM SWAGED TUBE WITH PART C | x4  | COL-T5      |
| TC-30-A ASSEMBLED AT 90°              | x8  | TC-30-A-90° |
| 12' FOUR SIDED TOWER GRAPHIC          | x1  | COL-01-G    |



### STEP 1: ASSEMBLE FRAME











**STEP 2: ATTACH GRAPHIC**