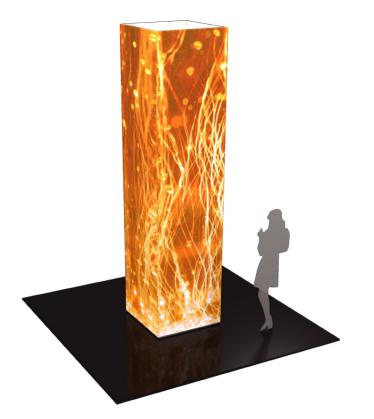

# Formulate 12' Four Sided Tower

#### COL-01

Mix and match the Formulate<sup>™</sup> line of towers to add architecture and drama to any event or interior space. Rectangular-shaped towers come in 12ft, 10ft and 8ft heights and 3ft square at the top and bottom. They combine the latest develop ments in fabric printed technology with aluminum tube frames to add dimension, decor and sculpture to any event, stage set, tradeshow booth or interior space. Formulate towers accommodate internal LED lighting.