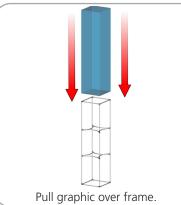

|
|                                                          |

## additional information:

Graphic material: dye-sublimated zipper pillowcase graphic with opaque liner



| Parts Included                        |     |             |
|---------------------------------------|-----|-------------|
| Part Label                            | Qty | Part Code   |
| 760MM X 30MM TUBE                     | x8  | COL-T1      |
| 1130MM X 30MM TUBE                    | x8  | COL-T2      |
| 30MM CURVED SPREADER                  | x8  | COL-T4      |
| 1217MM X 30MM SWAGED TUBE WITH PART C | x4  | COL-T5      |
| TC-30-A ASSEMBLED AT 90°              | x8  | TC-30-A-90° |
| 12' FOUR SIDED TOWER GRAPHIC          | x1  | COL-01-G    |



### STEP 1: ASSEMBLE FRAME











**STEP 2: ATTACH GRAPHIC**