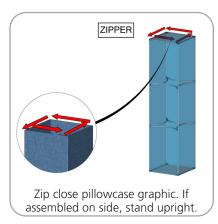

|

## additional information:

Graphic material: dye-sublimated zipper pillowcase graphic with opaque liner



| Parts Included                        |     |             |
|---------------------------------------|-----|-------------|
| Part Label                            | Qty | Part Code   |
| 760MM X 30MM TUBE                     | x8  | COL-T1      |
| 1130MM X 30MM TUBE                    | x8  | COL-T2      |
| 30MM CURVED SPREADER                  | x8  | COL-T4      |
| 1217MM X 30MM SWAGED TUBE WITH PART C | x4  | COL-T5      |
| TC-30-A ASSEMBLED AT 90°              | x8  | TC-30-A-90° |
| 12' FOUR SIDED TOWER GRAPHIC          | x1  | COL-01-G    |



### STEP 1: ASSEMBLE FRAME











**STEP 2: ATTACH GRAPHIC**