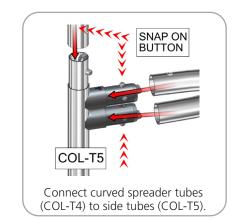

## additional information:

Graphic material: dye-sublimated zipper pillowcase graphic with opaque liner

| Parts Included                        |     |             |
|---------------------------------------|-----|-------------|
| Part Label                            | Qty | Part Code   |
| 760MM X 30MM TUBE                     | x8  | COL-T1      |
| 1130MM X 30MM TUBE                    | x8  | COL-T2      |
| 30MM CURVED SPREADER                  | x8  | COL-T4      |
| 1217MM X 30MM SWAGED TUBE WITH PART C | x4  | COL-T5      |
| TC-30-A ASSEMBLED AT 90°              | x8  | TC-30-A-90° |
| 12' FOUR SIDED TOWER GRAPHIC          | x1  | COL-01-G    |

### STEP 1: ASSEMBLE FRAME

**STEP 2: ATTACH GRAPHIC** 