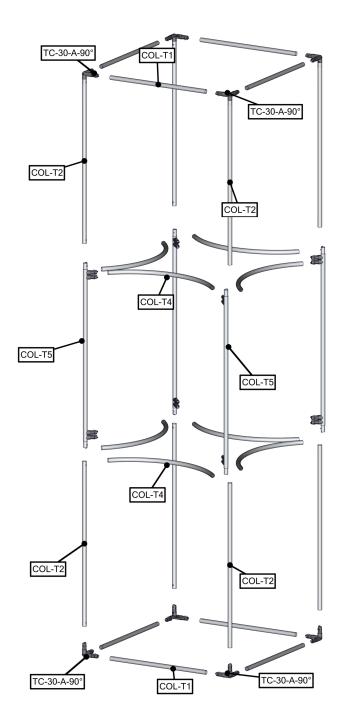

## additional information:

Graphic material: dye-sublimated zipper pillowcase graphic with opaque liner

| Parts Included                        |     |             |
|---------------------------------------|-----|-------------|
| Part Label                            | Qty | Part Code   |
| 760MM X 30MM TUBE                     | x8  | COL-T1      |
| 1130MM X 30MM TUBE                    | x8  | COL-T2      |
| 30MM CURVED SPREADER                  | x8  | COL-T4      |
| 1217MM X 30MM SWAGED TUBE WITH PART C | x4  | COL-T5      |
| TC-30-A ASSEMBLED AT 90°              | x8  | TC-30-A-90° |
| 12' FOUR SIDED TOWER GRAPHIC          | x1  | COL-01-G    |

### STEP 1: ASSEMBLE FRAME

**STEP 2: ATTACH GRAPHIC** 