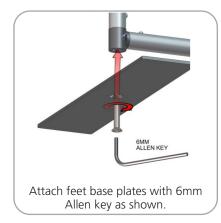

|  |
|----------------|----------------------------------------------------|--|
| Qty            | Part Code                                          |  |
| x2             | LN114-S2                                           |  |
| x2             | SHARK-T1                                           |  |
| x4             | SHARK-T2                                           |  |
| x2             | TC-30-90B                                          |  |
| x1             | TC-30-90                                           |  |
| x3             | TC-30-S                                            |  |
|                | x2<br>x2<br>x4<br>x2<br>x4<br>x2<br>x4<br>x2<br>x1 |  |







## STEP 1: ASSEMBLE FRAME



### STEP 3: ATTACH GRAPHIC





# STEP 2: ATTACH BASE