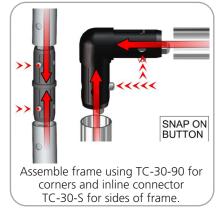

## STEP 1: ASSEMBLE FRAME

#### features and benefits:

- 30mm aluminum tube
- frame with snap button assembly
- Easy to store and ship
- Quick to set up

- Kit includes: one frame, dye-sublimated zipper pillowcase graphic, and one wheeled molded OCB storage case
- Lifetime hardware warranty against manufacturer defects