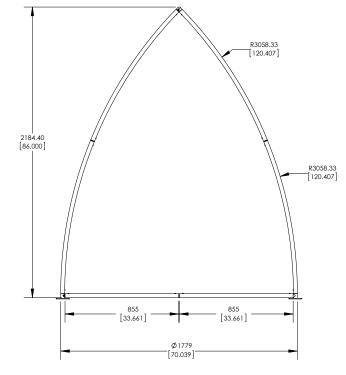

#### dimensions:

| Graphic                                                                                                                   |
|---------------------------------------------------------------------------------------------------------------------------|
| Total visual area:<br>70"w x 86"h<br>1778mm(w) x 2184mm(h)<br>Please be sure to include 2" bleed around<br>the perimeter. |
| Refer to related graphic template for more information.                                                                   |
|                                                                                                                           |
|                                                                                                                           |