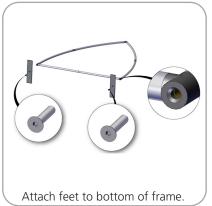

|  |
|----------------|----------------------------------------------------|--|
| Qty            | Part Code                                          |  |
| x2             | LN114-S2                                           |  |
| x2             | SHARK-T1                                           |  |
| x4             | SHARK-T2                                           |  |
| x2             | TC-30-90B                                          |  |
| x1             | TC-30-90                                           |  |
| x3             | TC-30-S                                            |  |
|                | x2<br>x2<br>x4<br>x2<br>x4<br>x2<br>x4<br>x2<br>x1 |  |







## STEP 1: ASSEMBLE FRAME



### STEP 3: ATTACH GRAPHIC





# STEP 2: ATTACH BASE