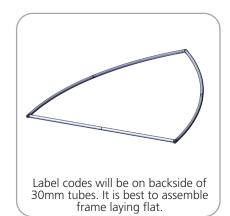

|                                                    |  |
|----------------|----------------------------------------------------|--|
| Qty            | Part Code                                          |  |
| x2             | LN114-S2                                           |  |
| x2             | SHARK-T1                                           |  |
| x4             | SHARK-T2                                           |  |
| x2             | TC-30-90B                                          |  |
| x1             | TC-30-90                                           |  |
| x3             | TC-30-S                                            |  |
|                | x2<br>x2<br>x4<br>x2<br>x4<br>x2<br>x4<br>x2<br>x1 |  |







## STEP 1: ASSEMBLE FRAME



### STEP 3: ATTACH GRAPHIC





# STEP 2: ATTACH BASE