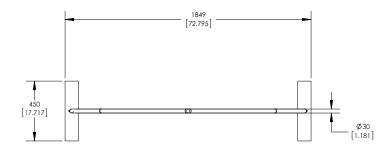

#### dimensions:

| Graphic                                                                                                                   |
|---------------------------------------------------------------------------------------------------------------------------|
| Total visual area:<br>70"w x 86"h<br>1778mm(w) x 2184mm(h)<br>Please be sure to include 2" bleed around<br>the perimeter. |
| Refer to related graphic template for more information.                                                                   |
|                                                                                                                           |
|                                                                                                                           |

# STEP 2: ATTACH BASE