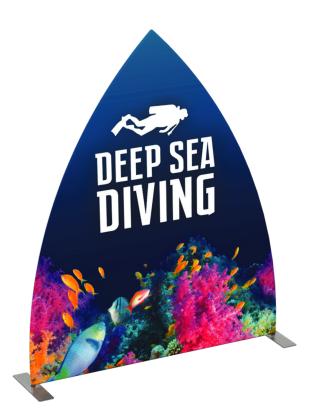

# Shark Fin Banner

Pillowcase dye sublimation fabric combined with advance lightweight aluminum structures to provide unique design, functionality and style. Stretch fabric graphics are hand-sewn, durable and dry-cleanable.

#### dimensions:

| Graphic                                                                                                                   |
|---------------------------------------------------------------------------------------------------------------------------|
| Total visual area:<br>70"w x 86"h<br>1778mm(w) x 2184mm(h)<br>Please be sure to include 2" bleed around<br>the perimeter. |
| Refer to related graphic template for more information.                                                                   |
|                                                                                                                           |
|                                                                                                                           |