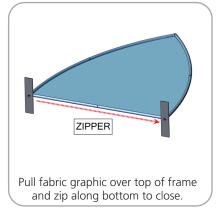

ed |                                                    |  |
|----------------|----------------------------------------------------|--|
| Qty            | Part Code                                          |  |
| x2             | LN114-S2                                           |  |
| x2             | SHARK-T1                                           |  |
| x4             | SHARK-T2                                           |  |
| x2             | TC-30-90B                                          |  |
| x1             | TC-30-90                                           |  |
| x3             | TC-30-S                                            |  |
|                | x2<br>x2<br>x4<br>x2<br>x4<br>x2<br>x4<br>x2<br>x1 |  |







## STEP 1: ASSEMBLE FRAME



### STEP 3: ATTACH GRAPHIC





# STEP 2: ATTACH BASE