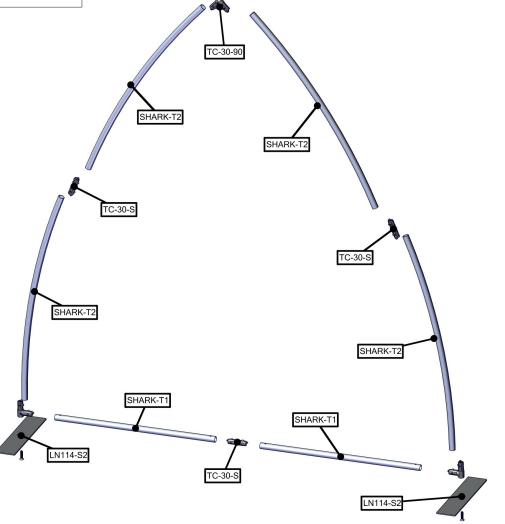

### additional information:

Graphic material: Dye-sublimated zipper pillowcase fabric

\*Double-sided option available

www.american-image.com

| Parts Included |                                                    |  |
|----------------|----------------------------------------------------|--|
| Qty            | Part Code                                          |  |
| x2             | LN114-S2                                           |  |
| x2             | SHARK-T1                                           |  |
| x4             | SHARK-T2                                           |  |
| x2             | TC-30-90B                                          |  |
| x1             | TC-30-90                                           |  |
| x3             | TC-30-S                                            |  |
|                | x2<br>x2<br>x4<br>x2<br>x4<br>x2<br>x4<br>x2<br>x1 |  |

## STEP 1: ASSEMBLE FRAME