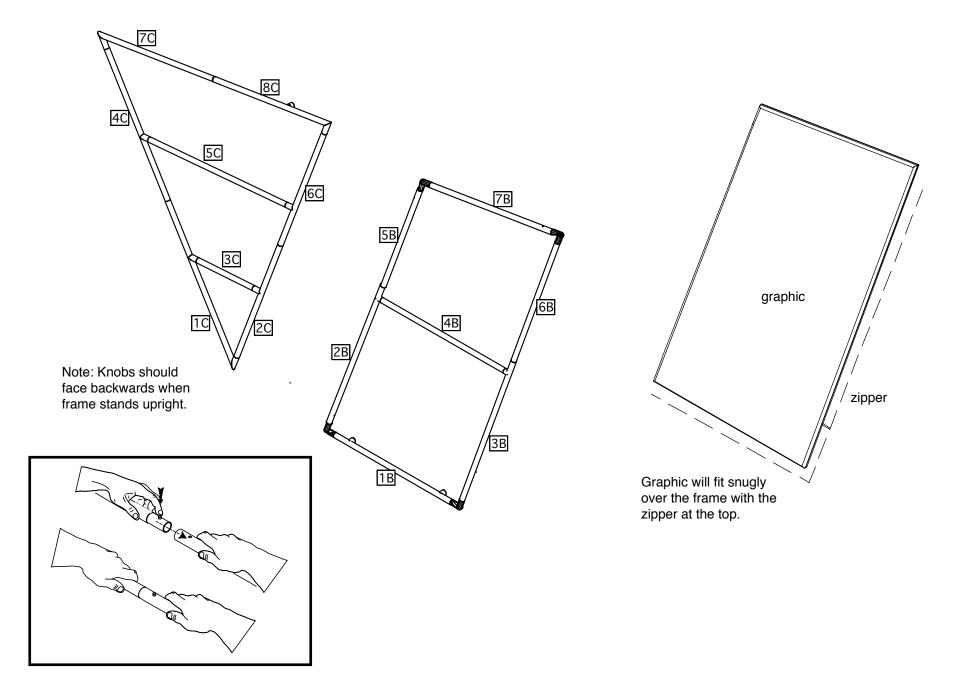

#### Step 1. Assemble background frame

Lay pieces out flat and assemble in numerical order as shown. Numbers will be on the back side of the tube. When frame is complete, stretch background graphic over the frame starting at the top. Pull tightly all the way down assuring holes in graphic align with knobs on frame and secure with zipper.

#### Step 3. Assemble foreground frame

Lay pieces out flat and assemble in numerical order as shown. Numbers will be on the back side of the tube. When frame is complete, stretch foreground graphic over the right half of the foreground frame, starting at the top. Pull tightly all the way down assuring holes in graphic align with knobs on frame and secure with zipper.