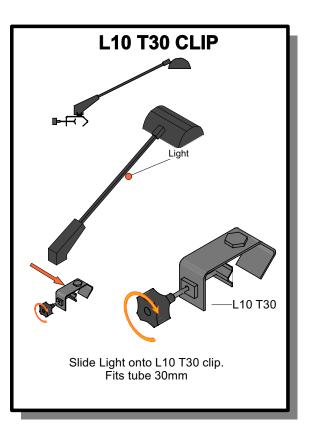

d unit upright. Adjust the height of feet to ensure display is level.



#### Step 3. Assemble foreground frame

Lay pieces out flat and assemble in numerical order as shown. Numbers will be on the back side of the tube. When frame is complete, stretch foreground graphic over the right half of the foreground frame, starting at the top. Pull tightly all the way down assuring holes in graphic align with knobs on frame and secure with zipper.



#### Step 4.

Connect the left and right sections of the foreground frame using the tube clamps as shown in the detail below. Tighten tube clamp using provided 5/32" hex key.



Step 5. Attach foreground frame to background frame Attach two units together using 9C, 8B and 9B.







Step 6. Attach lights to back frame as detailed in diagram below.