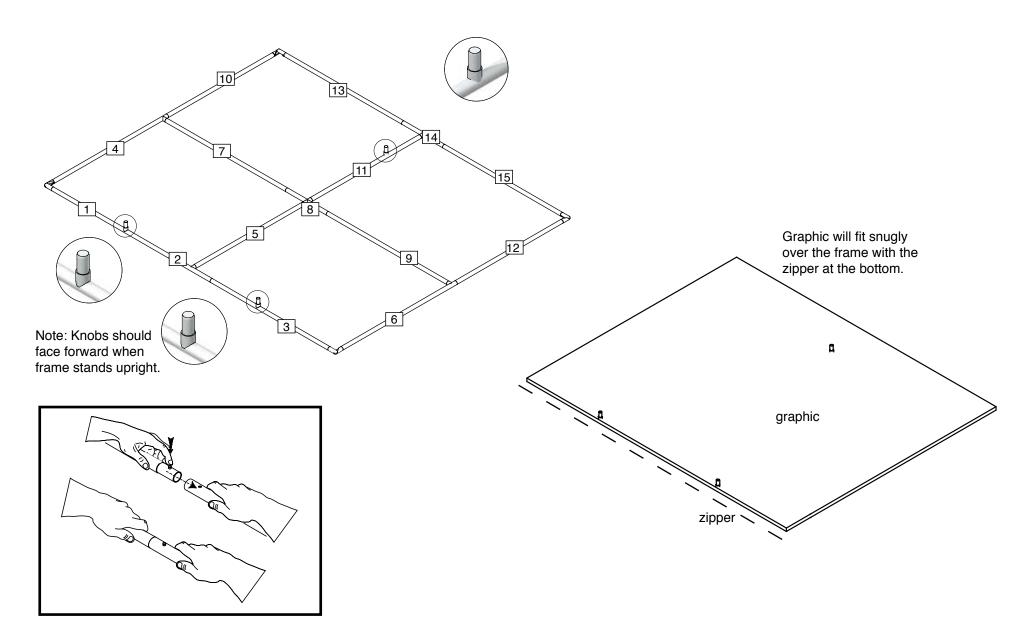

pulse

| Parts included |     |                    |     |
|----------------|-----|--------------------|-----|
| Part Label     | Qty | Part Label         | Qty |
| 1              | x1  | 2C                 | X1  |
| 2              | x1  | 3C                 | X1  |
| 3              | x1  | 4C                 | X1  |
| 4              | x1  | 5C                 | X1  |
| 5              | x1  | 6C                 | X1  |
| 6              | x1  | 7C                 | X1  |
| 7              | x1  | 8C                 | X1  |
| 8              | x1  | 9C                 | X1  |
| 9              | x1  | Feet               | x2  |
| 10             | x1  | Lights             | x2  |
| 11             | x1  | Background         |     |
| 12             | x1  | graphic            | x1  |
| 13             | x1  | Foreground graphic | x1  |
| 14             | x1  | Tool               | x1  |
| 15             | x1  |                    |     |
| 1B             | x1  |                    |     |
| 2B             | x1  |                    |     |
| 3B             | x1  |                    |     |
| 4B             | x1  |                    |     |
| 5B             | x1  |                    |     |
| 6B             | x1  |                    |     |
| 7B             | x1  |                    |     |
| 8B             | x1  | ]                  |     |
| 9B             | x1  |                    |     |
| 1C             | x1  | ]                  |     |

#### Step 1. Assemble background frame

Lay pieces out flat and assemble in numerical order as shown. Numbers will be on the back side of the tube. When frame is complete, stretch background graphic over the frame starting at the top. Pull tightly all the way down assuring holes in graphic align with knobs on frame and secure with zipper.