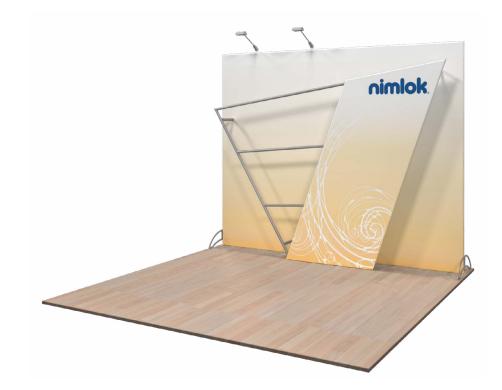

#### PK-4

Pulse is a collection of cleverly-designed state-of-the-art 10' exhibit booths. Pulse combines light-weight aluminum structures with pillowcase dye-sublimated printed fabric graphics for a truly unique appearance and experience. Pulse is efficient, easy to assemble and disassemble and offers remarkable style options and choices.

### features and benefits:

- State-of-the-art snap button aluminum structure
- Frame constructed of 30mm lightweight aluminum tube

dimensions:

- High-quality dye-sublimated zipper pillowcase graphics
- Brushed silver finish on exposed tube
- Easy step-by-step instructions
- Kit includes two frames, two fabric pillowcase graphics, two wheeled molded cases and two 120 watt floodlights
- Lifetime warranty on hardware against manufacturer defects