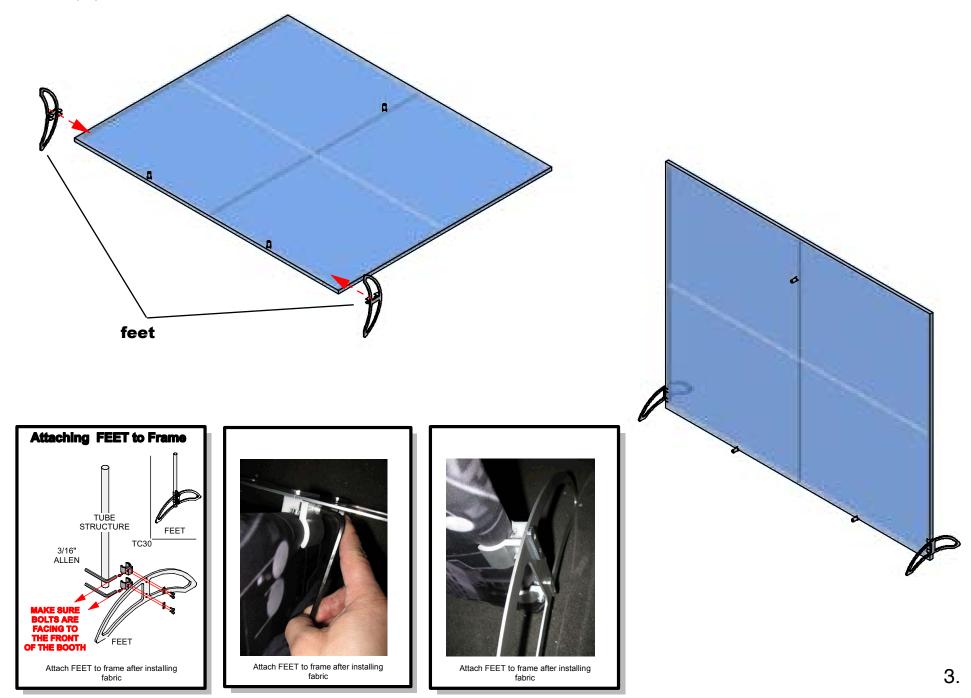

#### Step 2.

Attach feet to background frame using details shown below. Stand unit upright. Adjust the height of feet to ensure display is level.