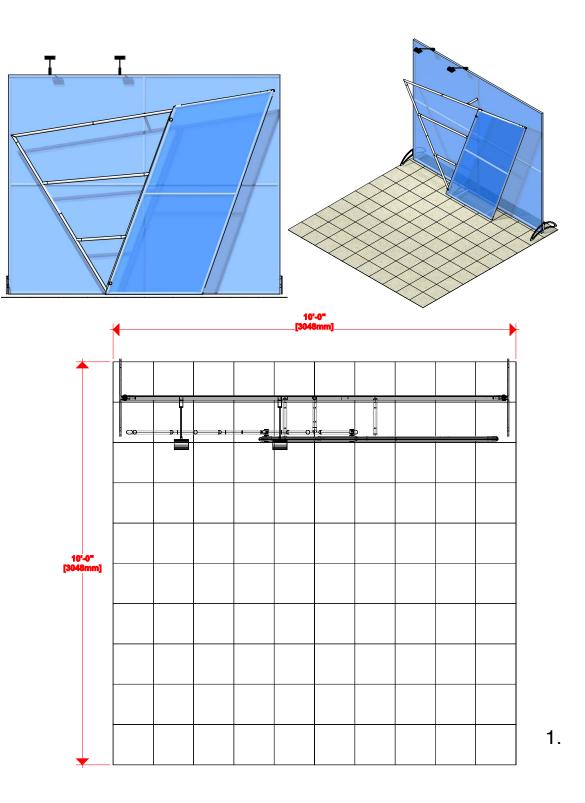

| Hardware                                                                                                                                                                                   | Graphic                                                                                                                                  |
|--------------------------------------------------------------------------------------------------------------------------------------------------------------------------------------------|------------------------------------------------------------------------------------------------------------------------------------------|
| Assembled unit: 117.5"w x 92"h x 27"d<br>2984.5mm(w) x 2336.8mm(h) x<br>685.8mm(d)                                                                                                         | Foreground:<br>Total visible area: 70.763"w x 85.91"h<br>1797.38mm(w) x 2182.11mm(h)                                                     |
| Shipping                                                                                                                                                                                   | Background:<br>Total visible area: 114"w x 92"h<br>2895.6mm(w) x 2336.8mm(h)<br>Refer to related graphic templates for mo<br>information |
| Shipping dimensions - ships in 2 cases<br>Each MGC50 case:<br>19"l x 19"w x 56"h<br>482.6mm(l) x 482.6mm(w) x 1422.4mm(h)<br>Approximate shipping weight (entire kit):<br>110 lbs/ 49.9 kg |                                                                                                                                          |