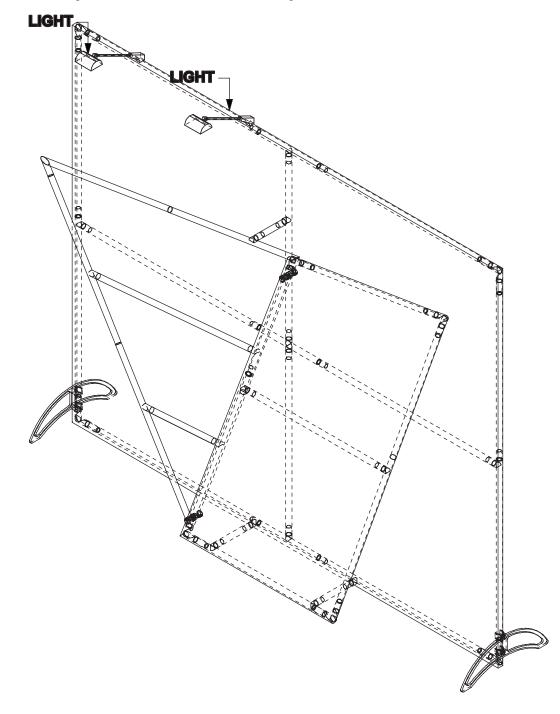

pulse

| Parts included |     |                    |     |
|----------------|-----|--------------------|-----|
| Part Label     | Qty | Part Label         | Qty |
| 1              | x1  | 2C                 | X1  |
| 2              | x1  | 3C                 | X1  |
| 3              | x1  | 4C                 | X1  |
| 4              | x1  | 5C                 | X1  |
| 5              | x1  | 6C                 | X1  |
| 6              | x1  | 7C                 | X1  |
| 7              | x1  | 8C                 | X1  |
| 8              | x1  | 9C                 | X1  |
| 9              | x1  | Feet               | x2  |
| 10             | x1  | Lights             | x2  |
| 11             | x1  | Background         |     |
| 12             | x1  | graphic            | x1  |
| 13             | x1  | Foreground graphic | x1  |
| 14             | x1  | Tool               | x1  |
| 15             | x1  |                    |     |
| 1B             | x1  |                    |     |
| 2B             | x1  |                    |     |
| 3B             | x1  |                    |     |
| 4B             | x1  |                    |     |
| 5B             | x1  |                    |     |
| 6B             | x1  |                    |     |
| 7B             | x1  |                    |     |
| 8B             | x1  | ]                  |     |
| 9B             | x1  |                    |     |
| 1C             | x1  | ]                  |     |

#### Step 1. Assemble background frame

Lay pieces out flat and assemble in numerical order as shown. Numbers will be on the back side of the tube. When frame is complete, stretch background graphic over the frame starting at the top. Pull tightly all the way down assuring holes in graphic align with knobs on frame and secure with zipper.

#### Step 2.

Attach feet to background frame using details shown below. Stand unit upright. Adjust the height of feet to ensure display is level.

#### Step 3. Assemble foreground frame

Lay pieces out flat and assemble in numerical order as shown. Numbers will be on the back side of the tube. When frame is complete, stretch foreground graphic over the right half of the foreground frame, starting at the top. Pull tightly all the way down assuring holes in graphic align with knobs on frame and secure with zipper.

#### Step 4.

Connect the left and right sections of the foreground frame using the tube clamps as shown in the detail below. Tighten tube clamp using provided 5/32" hex key.

Step 5. Attach foreground frame to background frame Attach two units together using 9C, 8B and 9B.

Step 6. Attach lights to back frame as detailed in diagram below.