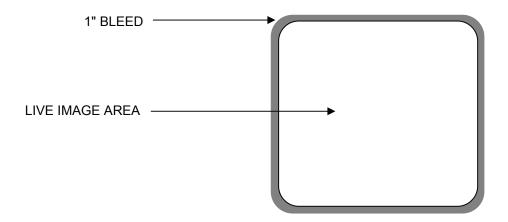

## POLE PANEL PORTABLE DISPLAY SYSTEM ART SPECIFICATIONS

RasterPrint™ Loop - Art should be minimum of 100 dpi at final size. ONE inch of bleed is required. Images too close to the edge may be lost. If sending files with placed images, all support files should be included. If support files are not sent we will not be able to color correct or check resolution. In this case the file will be printed as is and we hold no responsibility for color or quality of print. NOTE: If your image spans over multiple panels be aware that 2.125" will be cropped out where poles intersect artwork.