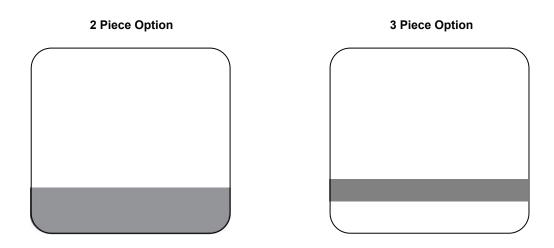

## POLE PANEL PORTABLE DISPLAY SYSTEM ART SPECIFICATIONS



RasterPrint™ Loop - Art should be minimum of 100 dpi at final size. ONE inch of bleed is required. Images too close to the edge may be lost. If sending files with placed images, all support files should be included. If support files are not sent we will not be able to color correct or check resolution. In this case the file will be printed as is and we hold no responsibility for color or quality of print. NOTE: If your image spans over multiple panels be aware that 2.125" will be cropped out where poles intersect artwork.

**Xpress**® **Scan** - Art should be sent as EPS vector files, files do not need to be sent to size.

## **RASTERPRINT™ LOOP PANEL**



## **INLAY STRIPE PANEL OPTIONS**