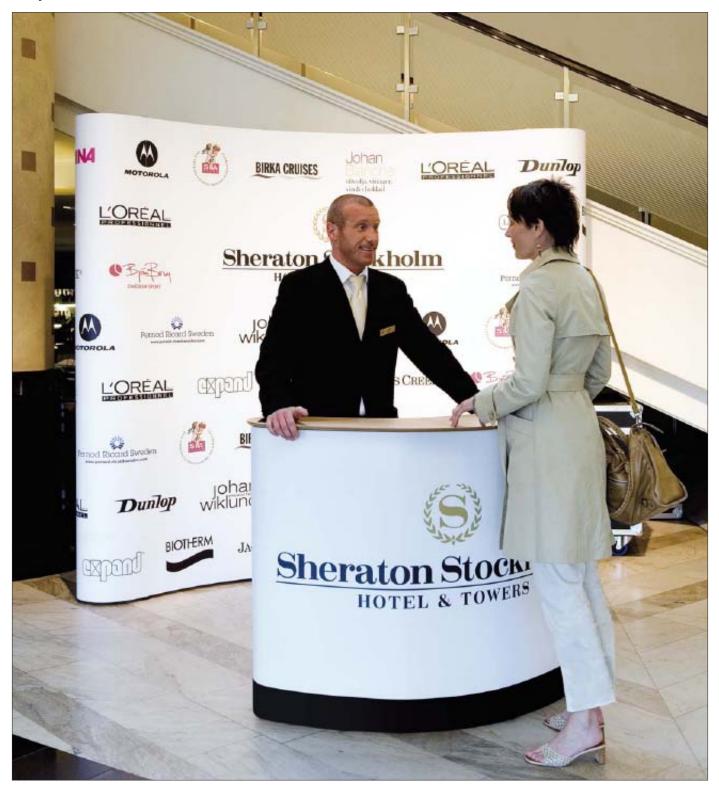

An open Expand PodiumCase shown with optional graphic panel wrap and optional folding aluminum podium top.

The Expand PodiumCase is an easy-to-handle podium case that also holds and protects your valuable display. This case is unique since it is based on the concept of a suitcase and not a trashcan. The task of loading and unloading your display items is made easier since you no longer have to lift heavy items in or out of the top of the case. The Expand PodiumCase is designed to open like a suitcase, you can easily load and

position your items. The Expand PodiumCase can quickly and easily be turned into a spacious counter. To create the counter, just open the box and put on the wooden top. The counter has a unique shape and provides a large surface to gather around at your event. Inside, the optional, detachable shelves hold your brochures, demo products or anything else you may want to remove from site. By adding a graphic wrap you can also use the front of the case for extra exposure of your message or your logo. The Expand PodiumCase is a perfect transport box for Expand 2000, Expand MediaFabric and our other products.