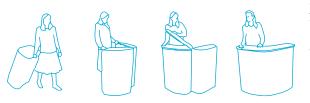

An open Expand PodiumCase shown with optional graphic panel wrap and optional folding aluminum podium top.

The Expand PodiumCase is an easy-to-handle podium case that also holds and protects your valuable display. This case is unique since it is based on the concept of a suitcase and not a trashcan. The task of loading and unloading your display items is made easier since you no longer have to lift heavy items in or out of the top of the case. The Expand PodiumCase is designed to open like a suitcase, you can easily load and

position your items. The Expand PodiumCase can quickly and easily be turned into a spacious counter. To create the counter, just open the box and put on the wooden top. The counter has a unique shape and provides a large surface to gather around at your event. Inside, the optional, detachable shelves hold your brochures, demo products or anything else you may want to remove from site. By adding a graphic wrap you can also use the front of the case for extra exposure of your message or your logo. The Expand PodiumCase is a perfect transport box for Expand 2000, Expand MediaFabric and our other products.