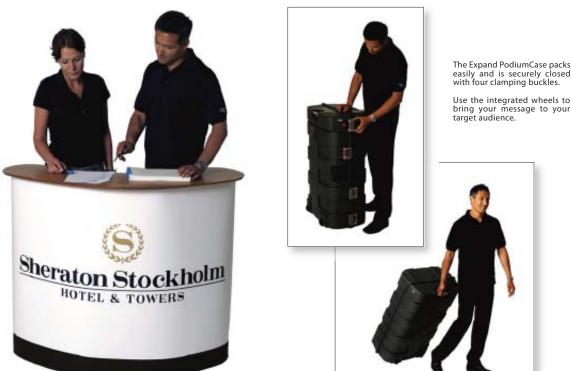

## Expand PodiumCase

Bring your message to your target audience.

easily and is securely closed with four clamping buckles.

Use the integrated wheels to bring your message to your target audience.

Expand PodiumCase ready for transport