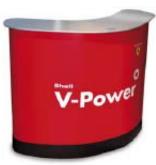

An open Expand PodiumCase shown with optional graphic panel wrap and optional folding aluminum podium top.

The Expand PodiumCase is an easy-to-handle podium case that also holds and protects your valuable display. This case is unique since it is based on the concept of a suitcase and not a trashcan. The task of loading and unloading your display items is made easier since you no longer have to lift heavy items in or out of the top of the case. The Expand PodiumCase is designed to open like a suitcase, you can easily load and

position your items. The Expand PodiumCase can quickly and easily be turned into a spacious counter. To create the counter, just open the box and put on the wooden top. The counter has a unique shape and provides a large surface to gather around at your event. Inside, the optional, detachable shelves hold your brochures, demo products or anything else you may want to remove from site. By adding a graphic wrap you can also use the front of the case for extra exposure of your message or your logo. The Expand PodiumCase is a perfect transport box for Expand 2000, Expand MediaFabric and our other products.