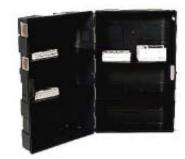

Expand PodiumCase

The Expand PodiumCase can also be used as a traditional podium for your event

A rear view of the Expand PodiumCase showing the optional shelving. These shelves keep your extra items out of site from your customers.