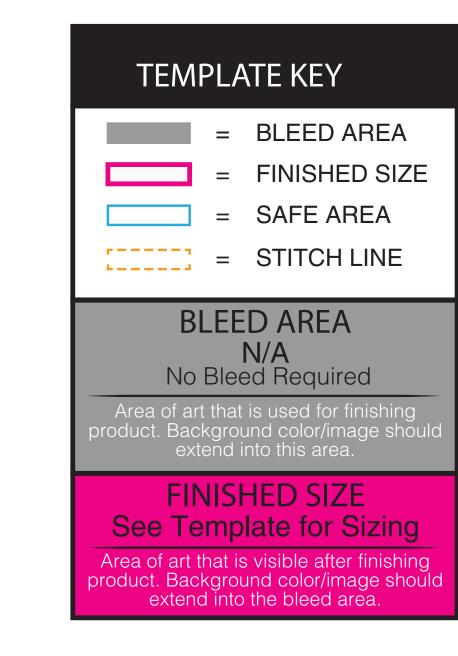

## SAFE AREA See Template for Sizing

Recommended area to place artwork Artwork within this area will be safe from variance in cut of finished edge /stitch l

Using PMS colors in your art is recommended but an exact match cannot be guaranteed.