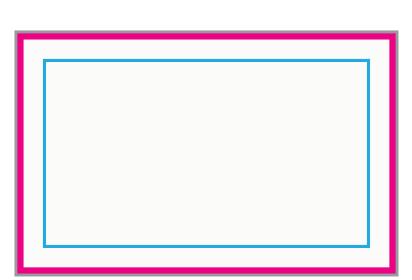

8.875" x 4.625" BLEED SIZE 8.75" x 4.5" FINISHED SIZE 8.25" x 4" SAFE AREA EACH PANEL: 4"x 2.5625" BLEED SIZE

3.875" x 2.4375" FINISHED SIZE

3.375" x 1.9375" SAFE AREA

## SAFE AREA See Template for Sizing

Recommended area to place artwork Artwork within this area will be safe from variance in cut of finished edge /stitch l

Using PMS colors in your art is recommended but an exact match cannot be guaranteed.