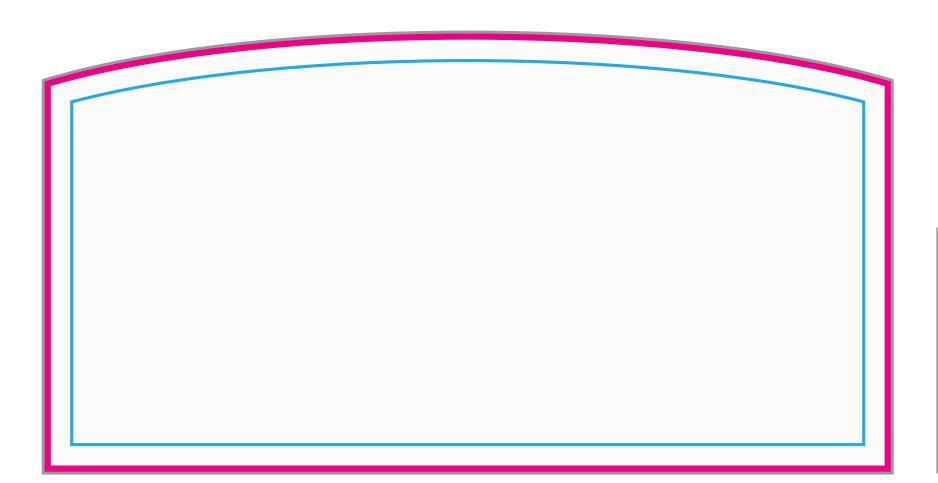

8.875" x 4.625" BLEED SIZE 8.75" x 4.5" FINISHED SIZE 8.25" x 4" SAFE AREA EACH PANEL: 4"x 2.5625" BLEED SIZE

3.875" x 2.4375" FINISHED SIZE

3.375" x 1.9375" SAFE AREA

## SAFE AREA See Template for Sizing

Recommended area to place artwork Artwork within this area will be safe from variance in cut of finished edge /stitch l

Using PMS colors in your art is recommended but an exact match cannot be guaranteed.