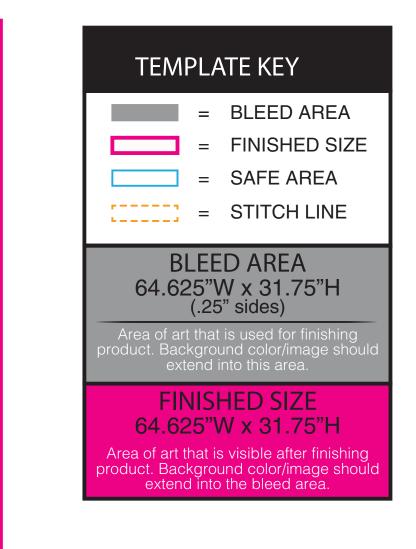

## Center "front" viewing area

VISUAL AREA: 20"W x 31.75"H OF GRAPHIC IS VIEWABLE ONE TIME WHEN INSTALLED ONTO COOLER.

SAFE AREA
60.25"W x 29.75"H
(3.375" on left / 1" on all other sides)
Recommended area to place artwork.
Artwork within this area will be safe from variance in cut of finished edge /stitch line.