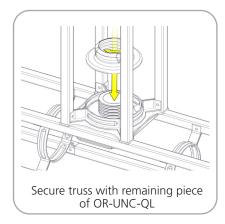

## STEP 1: ASSEMBLE FRAME

**STEP 3: ATTACH COUNTER** 

STEP 5: ATTACH MULTI-MEDIA MOUNT