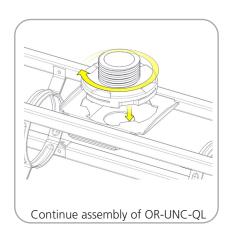

## STEP 1: ASSEMBLE FRAME

**STEP 3: ATTACH COUNTER** 

STEP 5: ATTACH MULTI-MEDIA MOUNT