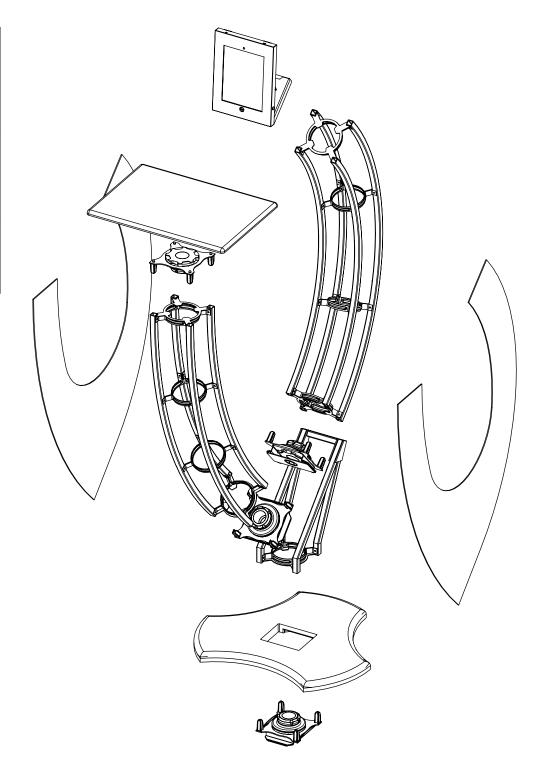

## features and benefits:

- Kit Includes:
- 1 x 45° Curved truss piece
- 1 x 90° Curved truss piece
- 1 x Finished base
- 1 x Finished counter top
- 1 x Multi-media connector kits
- 2 x Magnetic mounted graphics
- 1 x OCH2 case

| Parts Included                                               |     |                |  |
|--------------------------------------------------------------|-----|----------------|--|
| Part Label                                                   | Qty | Part Code      |  |
| ORBITAL EXPRESS QL 46° CURVED TRUSS                          | x1  | OR-45-CV-2     |  |
| ORBITAL EXPRESS QL 90° CURVED TRUSS                          | x2  | OR-90-CV-2     |  |
| ORBITAL ATLANTIS COUNTER 15MM TOP                            | x1  | OR-ATL-CNTR-15 |  |
| ORBITAL BASE 03                                              | x1  | OR-B3          |  |
| ORBITAL EXPRESS 45 DEGREE BASE LEGS                          | x1  | OR-B45         |  |
| ORBITAL KIOSK 09 GRAPHIC                                     | x2  | OR-KIOSK-06-G  |  |
| ORBITAL MULTI-MEDIA MOUNTING KIT                             | x2  | OR-MM-KIT      |  |
| ORBITAL EXPRESS TRUSS TO JUNCTION CONNECTOR KIT              | x1  | OR-QL-T2J      |  |
| ONE PIECE UNIVERSAL CONNECTOR FOR ORBITAL EXPRESS QUICK LOCK | х3  | OR-UNC-QL      |  |

## STEP 1: ASSEMBLE FRAME

**STEP 3: ATTACH COUNTER** 

STEP 5: ATTACH MULTI-MEDIA MOUNT