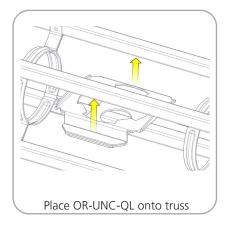

## STEP 1: ASSEMBLE FRAME

**STEP 3: ATTACH COUNTER** 

STEP 5: ATTACH MULTI-MEDIA MOUNT