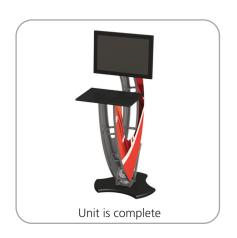

# **Orbital Truss Kiosk 06**

#### OR-KIOSK-06

Orbital Express Truss Kiosks are the perfect way to display media and/or literature at any trade show, event, retail or corporate space. Kiosks complement the Orbital Truss Express line of 10', 20' and 20' x 20' displays. Monitors not included. Kiosk table tops and bases available in choice of four thermoform finishes.