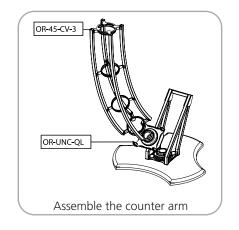

## STEP 1: ASSEMBLE FRAME

**STEP 3: ATTACH COUNTER** 

STEP 5: ATTACH MULTI-MEDIA MOUNT