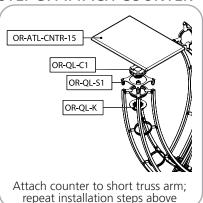

## STEP 1: ASSEMBLE FRAME

**STEP 3: ATTACH COUNTER** 

STEP 5: ATTACH MULTI-MEDIA MOUNT