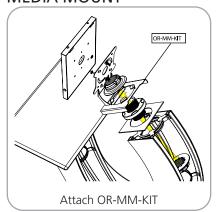

## STEP 1: ASSEMBLE FRAME

**STEP 3: ATTACH COUNTER** 

STEP 5: ATTACH MULTI-MEDIA MOUNT