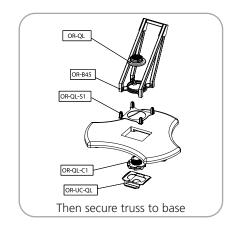

## STEP 1: ASSEMBLE FRAME

**STEP 3: ATTACH COUNTER** 

STEP 5: ATTACH MULTI-MEDIA MOUNT

| Parts Included                                               |     |                |  |
|--------------------------------------------------------------|-----|----------------|--|
| Part Label                                                   | Qty | Part Code      |  |
| ORBITAL EXPRESS QL 46° CURVED TRUSS                          | x1  | OR-45-CV-2     |  |
| ORBITAL EXPRESS QL 90° CURVED TRUSS                          | x2  | OR-90-CV-2     |  |
| ORBITAL ATLANTIS COUNTER 15MM TOP                            | x1  | OR-ATL-CNTR-15 |  |
| ORBITAL BASE 03                                              | x1  | OR-B3          |  |
| ORBITAL EXPRESS 45 DEGREE BASE LEGS                          | x1  | OR-B45         |  |
| ORBITAL KIOSK 09 GRAPHIC                                     | x2  | OR-KIOSK-06-G  |  |
| ORBITAL MULTI-MEDIA MOUNTING KIT                             | x2  | OR-MM-KIT      |  |
| ORBITAL EXPRESS TRUSS TO JUNCTION CONNECTOR KIT              | x1  | OR-QL-T2J      |  |
| ONE PIECE UNIVERSAL CONNECTOR FOR ORBITAL EXPRESS QUICK LOCK | х3  | OR-UNC-QL      |  |