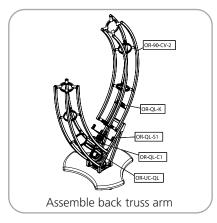

## STEP 1: ASSEMBLE FRAME

**STEP 3: ATTACH COUNTER** 

STEP 5: ATTACH MULTI-MEDIA MOUNT