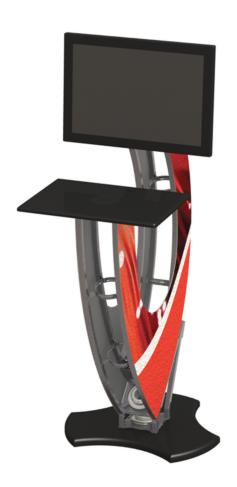

# **Orbital Truss Kiosk 06**

#### OR-KIOSK-06

Orbital Express Truss Kiosks are the perfect way to display media and/or literature at any trade show, event, retail or corporate space. Kiosks complement the Orbital Truss Express line of 10', 20' and 20' x 20' displays. Monitors not included. Kiosk table tops and bases available in choice of four thermoform finishes.

## features and benefits:

- Kit Includes:
- 1 x 45° Curved truss piece
- 1 x 90° Curved truss piece
- 1 x Finished base
- 1 x Finished counter top
- 1 x Multi-media connector kits
- 2 x Magnetic mounted graphics
- 1 x OCH2 case

- Supports 23" monitor\*, max weight = 50 lbs
- Table is 20"w x 14"d
- Base available in four thermoform finishes, shown below
- Five year limited hardware warranty against manufacturer defects

#### dimensions:

| Hardware                                                                       | Graphics                                                                                |  |  |
|--------------------------------------------------------------------------------|-----------------------------------------------------------------------------------------|--|--|
| Assembled unit:<br>24"w x 56"h x 34"d<br>609.6mm(w) x 1422.4mm(h) x 863.6mm(d) | Total visual area:<br>29.84"w x 46.84"h<br>758mm(w) x 1190mm(h)                         |  |  |
| Table: 20"w x 14"d                                                             | Please be sure to include a 2" bleed around the perimeter                               |  |  |
| Weight:<br>44 lbs / 20 kgs                                                     |                                                                                         |  |  |
|                                                                                |                                                                                         |  |  |
| Shipping                                                                       | additional information:                                                                 |  |  |
| Shipping dimensions:<br>One OCH2: 50"l x 30"w x 15"h                           | Supports 23" monitor*, max weight = 50 lbs  *Monitor not included  Table / Base colors: |  |  |
| One OOM2. 30 1 x 30 W x 10 H                                                   |                                                                                         |  |  |
| Approximate shipping weight (with case): 80 lbs / 36.3 kgs                     |                                                                                         |  |  |
| Keep all packaging materials                                                   | silver black mahogany natural                                                           |  |  |