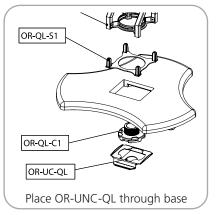

## STEP 1: ASSEMBLE FRAME

**STEP 3: ATTACH COUNTER** 

STEP 5: ATTACH MULTI-MEDIA MOUNT

| Parts Included                                               |     |                |  |
|--------------------------------------------------------------|-----|----------------|--|
| Part Label                                                   | Qty | Part Code      |  |
| ORBITAL EXPRESS QL 46° CURVED TRUSS                          | x1  | OR-45-CV-2     |  |
| ORBITAL EXPRESS QL 90° CURVED TRUSS                          | x2  | OR-90-CV-2     |  |
| ORBITAL ATLANTIS COUNTER 15MM TOP                            | x1  | OR-ATL-CNTR-15 |  |
| ORBITAL BASE 03                                              | x1  | OR-B3          |  |
| ORBITAL EXPRESS 45 DEGREE BASE LEGS                          | x1  | OR-B45         |  |
| ORBITAL KIOSK 09 GRAPHIC                                     | x2  | OR-KIOSK-06-G  |  |
| ORBITAL MULTI-MEDIA MOUNTING KIT                             | x2  | OR-MM-KIT      |  |
| ORBITAL EXPRESS TRUSS TO JUNCTION CONNECTOR KIT              | x1  | OR-QL-T2J      |  |
| ONE PIECE UNIVERSAL CONNECTOR FOR ORBITAL EXPRESS QUICK LOCK | х3  | OR-UNC-QL      |  |