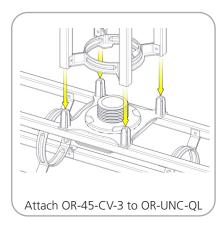

## STEP 1: ASSEMBLE FRAME

**STEP 3: ATTACH COUNTER** 

STEP 5: ATTACH MULTI-MEDIA MOUNT