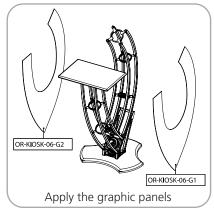

## STEP 1: ASSEMBLE FRAME

**STEP 3: ATTACH COUNTER** 

STEP 5: ATTACH MULTI-MEDIA MOUNT