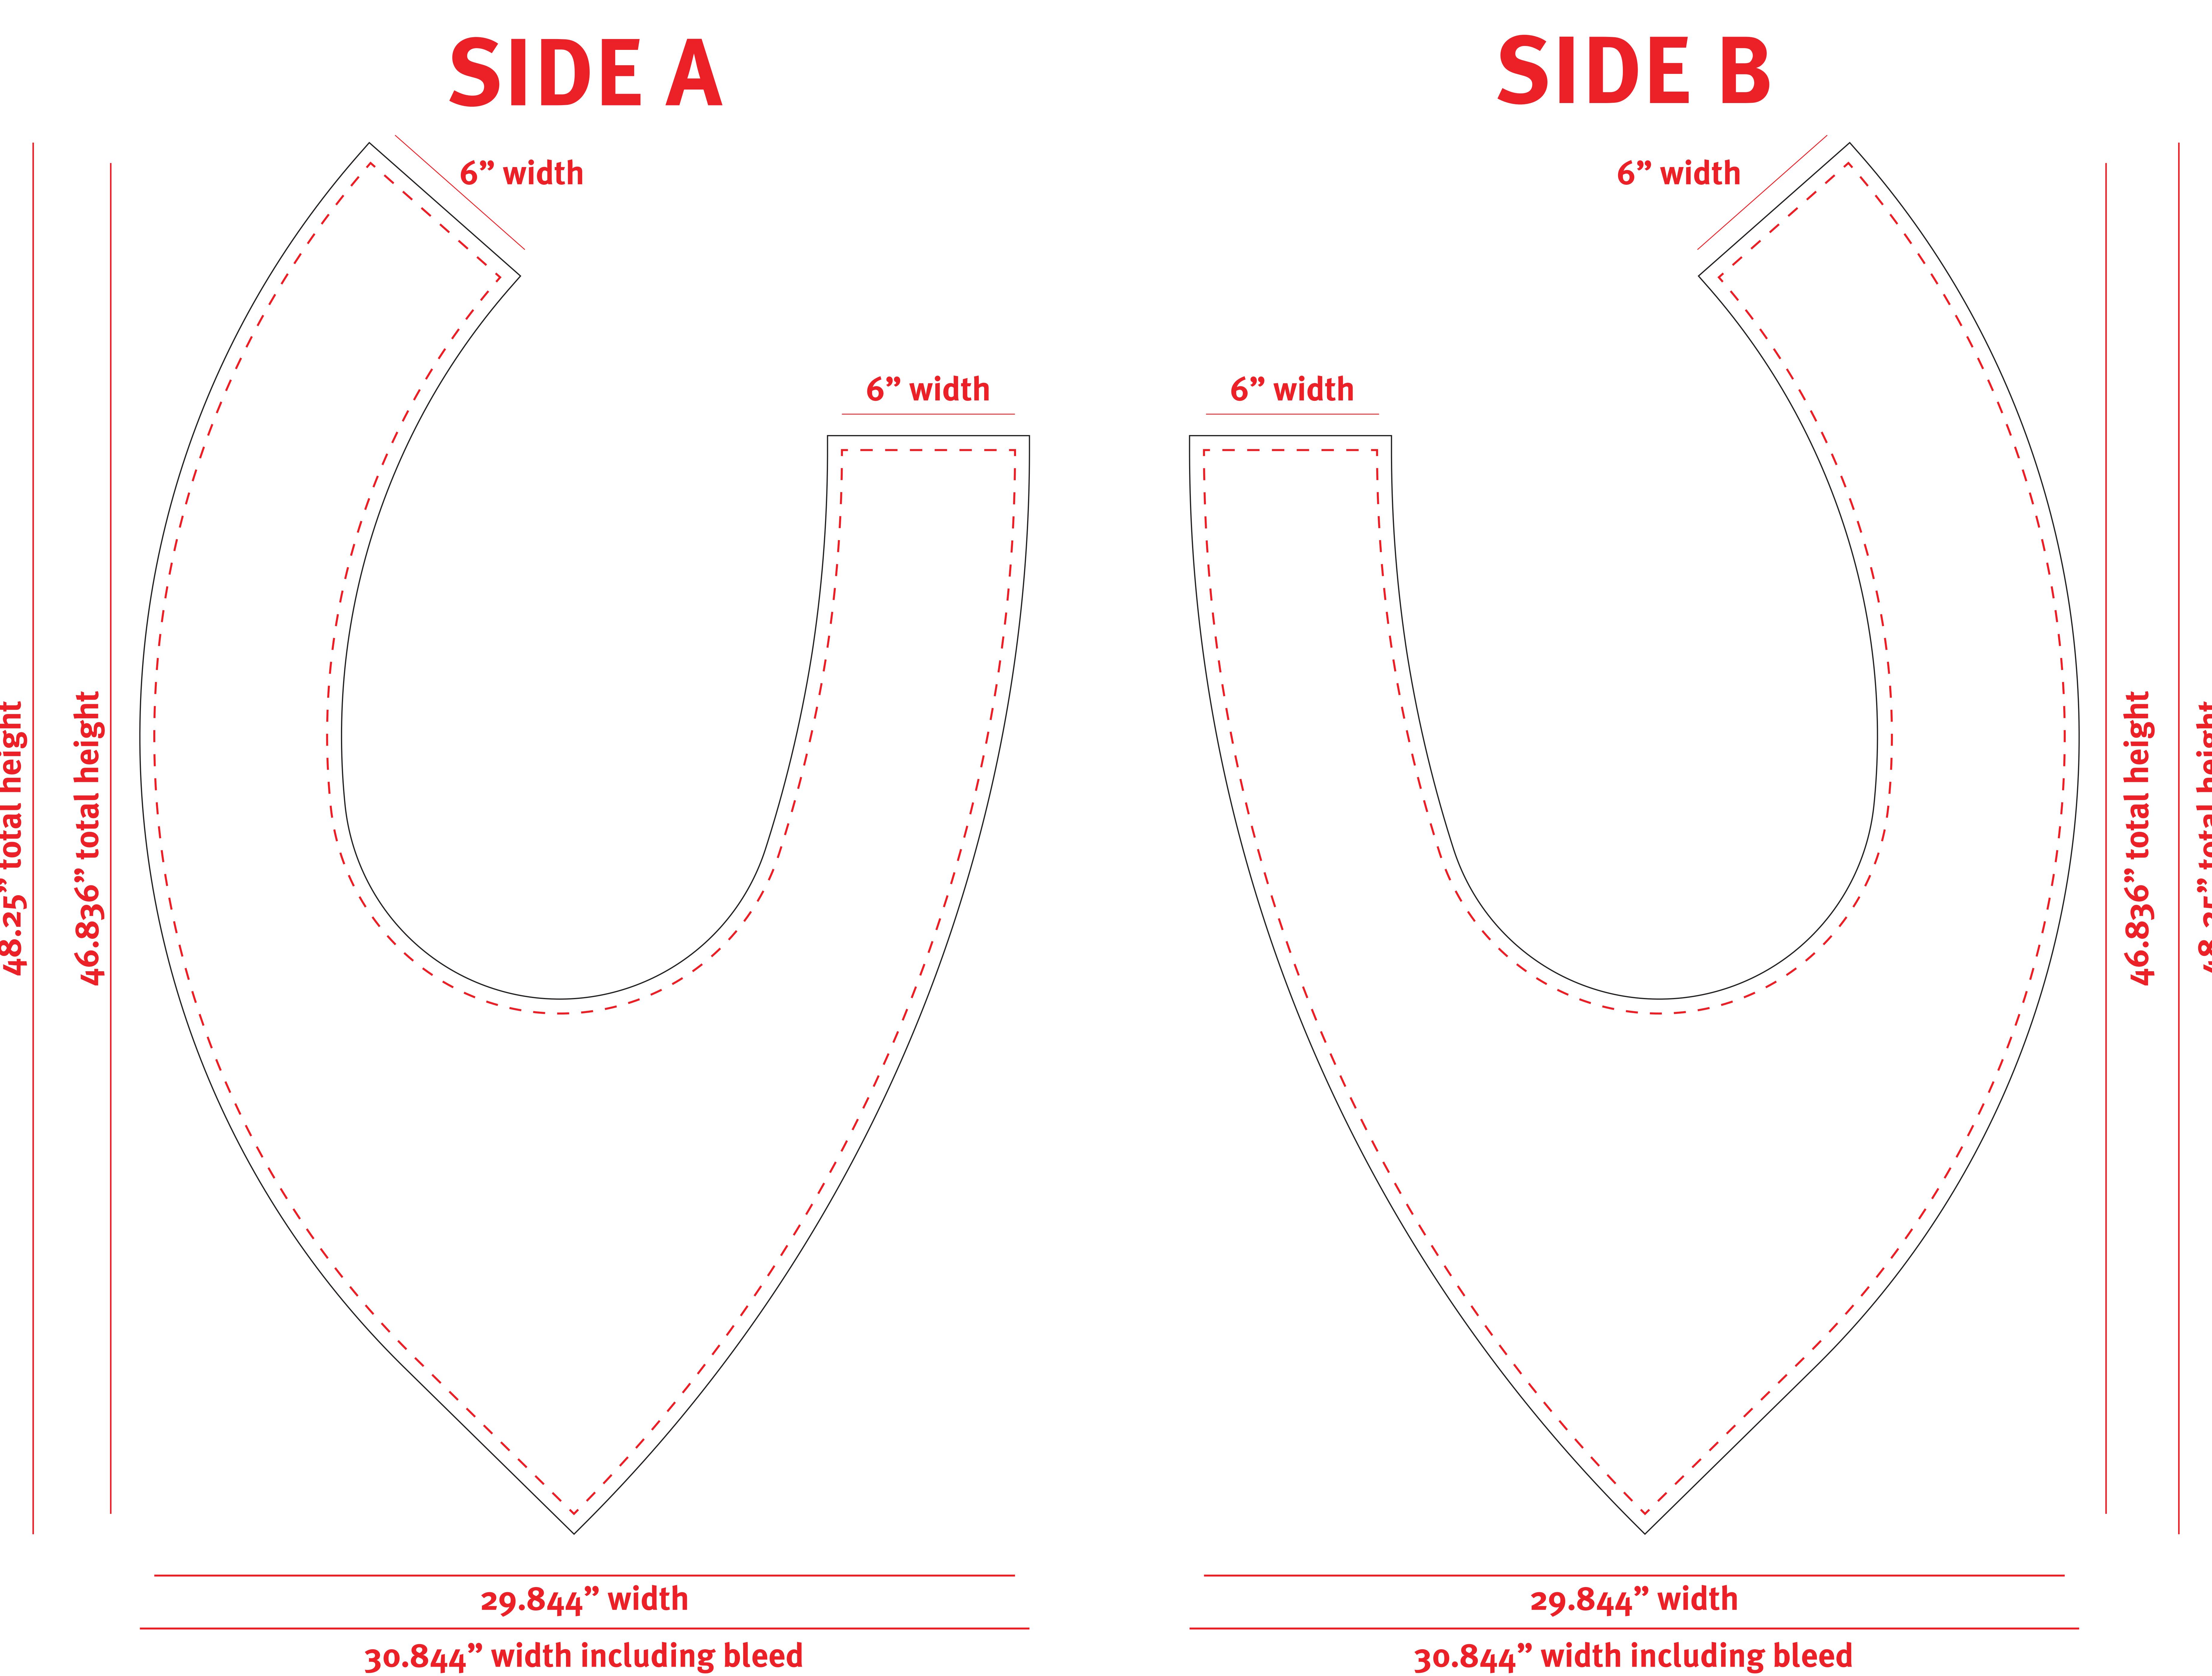

### Orbital Truss Kiosk o6 UV Printed

Total Graphic Area: 30.844"w X 48.25"h Total Visual Area: 29.844"w X 46.836"h

Please be sure to include a 1/2" bleed around the perimeter to compensate for the finishing of the rigid graphics.