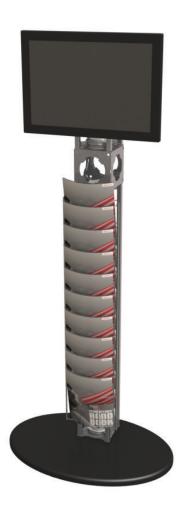

# **Orbital Truss Kiosk 05**

#### OR-KIOSK-05

Orbital Expres<sup>®</sup> Truss Kiosks are the perfect way to display media and/or literature at any trade show, event, retail or corporate space. Kiosks complement the Orbital Truss Express line of 10', 20' and 20' x 20' displays. Monitors not included. Kiosk table tops and bases available in choice of four thermoform finishes.

## features and benefits:

- Kit Includes:
- 1 x 46" Straight truss piece
- 1 x Finished base
- 1 x Multi-media connector kits
- 1 x Literature rack attachment
- 1 x OCH2 case

- Supports 23" monitor\*, max weight = 50 lbs
- Holds up to 10 pieces of literature
- Base available in four thermoform finishes, shown below
- Five year limited hardware warranty against manufacturer defects

#### dimensions:

| Hardware                                                                   | Shipping                                                   |  |
|----------------------------------------------------------------------------|------------------------------------------------------------|--|
| Assembled unit:<br>30"w x 68"h x 24"d<br>762mm(w) x 1727.2mm(h) x 609mm(d) | Shipping dimensions:<br>One OCH2: 50"I x 30"w x 15"h       |  |
|                                                                            | Approximate shipping weight (with case): 76 lbs / 34.5 kgs |  |
| Weight:<br>44 lbs / 20 kgs                                                 | Keep all packaging materials                               |  |
|                                                                            |                                                            |  |
|                                                                            |                                                            |  |