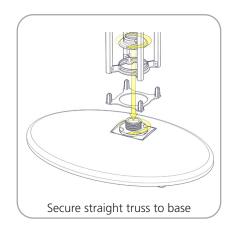

| Qty | Part Code |  |
| ORBITAL EXPRESS QL 46" STRAIGHT TRUSS                        | x1  | OR-46-2   |  |
| ORBITAL EXPRESS QL B45                                       | x1  | OR-B45    |  |
| ORBITAL BASE 01                                              | x1  | OR-B1     |  |
| ORBITAL JUNCTION CUBE                                        | x1  | OR-J-3    |  |
| ORBITAL MULTI-MEDIA MOUNTING KIT                             | x2  | OR-MM-KIT |  |
| ORBITAL EXPRESS TRUSS TO JUNCTION CONNECTOR KIT              | x1  | OR-QL-T2J |  |
| ORBITAL STRINGER 10 POCKET LITRACK                           | x1  | OR-STG    |  |
| ONE PIECE UNIVERSAL CONNECTOR FOR ORBITAL EXPRESS QUICK LOCK | х3  | OR-UNC-QL |  |















## **STEP 1: ASSEMBLE FRAME**









STEP 2: ATTACH MULTI-**MEDIA MOUNT**