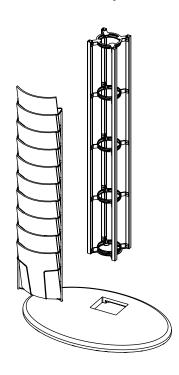

## features and benefits:

- Kit Includes:
- 1 x 46" Straight truss piece
- 1 x Finished base
- 1 x Multi-media connector kits
- 1 x Literature rack attachment
- 1 x OCH2 case

- Supports 23" monitor\*, max weight = 50 lbs
- Holds up to 10 pieces of literature
- Base available in four thermoform finishes, shown below
- Five year limited hardware warranty against manufacturer defects

#### dimensions:

| Hardware                                                                   | Shipping                                                   |  |
|----------------------------------------------------------------------------|------------------------------------------------------------|--|
| Assembled unit:<br>30"w x 68"h x 24"d<br>762mm(w) x 1727.2mm(h) x 609mm(d) | Shipping dimensions:<br>One OCH2: 50"I x 30"w x 15"h       |  |
|                                                                            | Approximate shipping weight (with case): 76 lbs / 34.5 kgs |  |
| Weight:<br>44 lbs / 20 kgs                                                 | Keep all packaging materials                               |  |
|                                                                            |                                                            |  |
|                                                                            |                                                            |  |