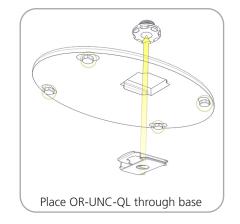

| Qty | Part Code |  |
| ORBITAL EXPRESS QL 46" STRAIGHT TRUSS                        | x1  | OR-46-2   |  |
| ORBITAL EXPRESS QL B45                                       | x1  | OR-B45    |  |
| ORBITAL BASE 01                                              | x1  | OR-B1     |  |
| ORBITAL JUNCTION CUBE                                        | x1  | OR-J-3    |  |
| ORBITAL MULTI-MEDIA MOUNTING KIT                             | x2  | OR-MM-KIT |  |
| ORBITAL EXPRESS TRUSS TO JUNCTION CONNECTOR KIT              | x1  | OR-QL-T2J |  |
| ORBITAL STRINGER 10 POCKET LITRACK                           | x1  | OR-STG    |  |
| ONE PIECE UNIVERSAL CONNECTOR FOR ORBITAL EXPRESS QUICK LOCK | х3  | OR-UNC-QL |  |















## **STEP 1: ASSEMBLE FRAME**









STEP 2: ATTACH MULTI-**MEDIA MOUNT**