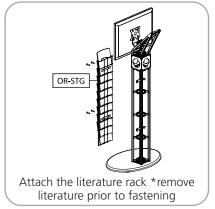

## features and benefits:

- Kit Includes:
- 1 x 46" Straight truss piece
- 1 x Finished base
- 1 x Multi-media connector kits
- 1 x Literature rack attachment
- 1 x OCH2 case

- Supports 23" monitor\*, max weight = 50 lbs
- Holds up to 10 pieces of literature
- Base available in four thermoform finishes, shown below
- Five year limited hardware warranty against manufacturer defects

### additional information:

Supports 23" monitor\*, max weight = 50 lbs

\*Monitor not included

Table / Base colors:

black mahogany natural

| Parts Included                                               |     |           |  |
|--------------------------------------------------------------|-----|-----------|--|
| Part Label                                                   | Qty | Part Code |  |
| ORBITAL EXPRESS QL 46" STRAIGHT TRUSS                        | x1  | OR-46-2   |  |
| ORBITAL EXPRESS QL B45                                       | x1  | OR-B45    |  |
| ORBITAL BASE 01                                              | x1  | OR-B1     |  |
| ORBITAL JUNCTION CUBE                                        | x1  | OR-J-3    |  |
| ORBITAL MULTI-MEDIA MOUNTING KIT                             | x2  | OR-MM-KIT |  |
| ORBITAL EXPRESS TRUSS TO JUNCTION CONNECTOR KIT              | x1  | OR-QL-T2J |  |
| ORBITAL STRINGER 10 POCKET LITRACK                           | x1  | OR-STG    |  |
| ONE PIECE UNIVERSAL CONNECTOR FOR ORBITAL EXPRESS QUICK LOCK | х3  | OR-UNC-QL |  |