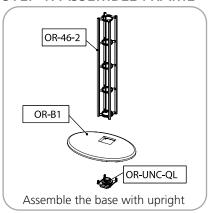

### additional information:

Supports 23" monitor\*, max weight = 50 lbs

\*Monitor not included

Table / Base colors:

black mahogany natural

| Parts Included                                               |     |           |  |
|--------------------------------------------------------------|-----|-----------|--|
| Part Label                                                   | Qty | Part Code |  |
| ORBITAL EXPRESS QL 46" STRAIGHT TRUSS                        | x1  | OR-46-2   |  |
| ORBITAL EXPRESS QL B45                                       | x1  | OR-B45    |  |
| ORBITAL BASE 01                                              | x1  | OR-B1     |  |
| ORBITAL JUNCTION CUBE                                        | x1  | OR-J-3    |  |
| ORBITAL MULTI-MEDIA MOUNTING KIT                             | x2  | OR-MM-KIT |  |
| ORBITAL EXPRESS TRUSS TO JUNCTION CONNECTOR KIT              | x1  | OR-QL-T2J |  |
| ORBITAL STRINGER 10 POCKET LITRACK                           | x1  | OR-STG    |  |
| ONE PIECE UNIVERSAL CONNECTOR FOR ORBITAL EXPRESS QUICK LOCK | х3  | OR-UNC-QL |  |

## **STEP 1: ASSEMBLE FRAME**

STEP 2: ATTACH MULTI-**MEDIA MOUNT** 