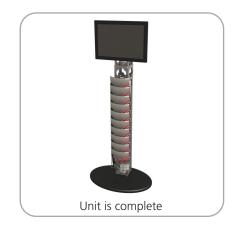

e |  |
| ORBITAL EXPRESS QL 46" STRAIGHT TRUSS                        | x1  | OR-46-2   |  |
| ORBITAL EXPRESS QL B45                                       | x1  | OR-B45    |  |
| ORBITAL BASE 01                                              | x1  | OR-B1     |  |
| ORBITAL JUNCTION CUBE                                        | x1  | OR-J-3    |  |
| ORBITAL MULTI-MEDIA MOUNTING KIT                             | x2  | OR-MM-KIT |  |
| ORBITAL EXPRESS TRUSS TO JUNCTION CONNECTOR KIT              | x1  | OR-QL-T2J |  |
| ORBITAL STRINGER 10 POCKET LITRACK                           | x1  | OR-STG    |  |
| ONE PIECE UNIVERSAL CONNECTOR FOR ORBITAL EXPRESS QUICK LOCK | х3  | OR-UNC-QL |  |















## **STEP 1: ASSEMBLE FRAME**









STEP 2: ATTACH MULTI-**MEDIA MOUNT**