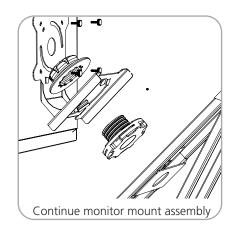

| Part Code |  |
| ORBITAL EXPRESS QL 46" STRAIGHT TRUSS                        | x1  | OR-46-2   |  |
| ORBITAL EXPRESS QL B45                                       | x1  | OR-B45    |  |
| ORBITAL BASE 01                                              | x1  | OR-B1     |  |
| ORBITAL JUNCTION CUBE                                        | x1  | OR-J-3    |  |
| ORBITAL MULTI-MEDIA MOUNTING KIT                             | x2  | OR-MM-KIT |  |
| ORBITAL EXPRESS TRUSS TO JUNCTION CONNECTOR KIT              | x1  | OR-QL-T2J |  |
| ORBITAL STRINGER 10 POCKET LITRACK                           | x1  | OR-STG    |  |
| ONE PIECE UNIVERSAL CONNECTOR FOR ORBITAL EXPRESS QUICK LOCK | х3  | OR-UNC-QL |  |















## **STEP 1: ASSEMBLE FRAME**









STEP 2: ATTACH MULTI-**MEDIA MOUNT**