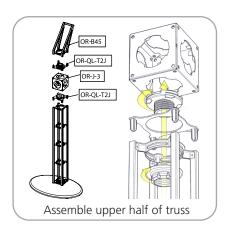

### additional information:

Supports 23" monitor\*, max weight = 50 lbs

\*Monitor not included

Table / Base colors:

black mahogany natural

| Parts Included                                               |     |           |  |
|--------------------------------------------------------------|-----|-----------|--|
| Part Label                                                   | Qty | Part Code |  |
| ORBITAL EXPRESS QL 46" STRAIGHT TRUSS                        | x1  | OR-46-2   |  |
| ORBITAL EXPRESS QL B45                                       | x1  | OR-B45    |  |
| ORBITAL BASE 01                                              | x1  | OR-B1     |  |
| ORBITAL JUNCTION CUBE                                        | x1  | OR-J-3    |  |
| ORBITAL MULTI-MEDIA MOUNTING KIT                             | x2  | OR-MM-KIT |  |
| ORBITAL EXPRESS TRUSS TO JUNCTION CONNECTOR KIT              | x1  | OR-QL-T2J |  |
| ORBITAL STRINGER 10 POCKET LITRACK                           | x1  | OR-STG    |  |
| ONE PIECE UNIVERSAL CONNECTOR FOR ORBITAL EXPRESS QUICK LOCK | х3  | OR-UNC-QL |  |

## **STEP 1: ASSEMBLE FRAME**

STEP 2: ATTACH MULTI-**MEDIA MOUNT** 