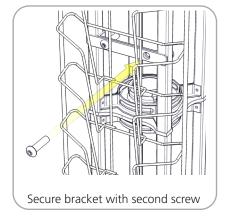

ode |  |
| ORBITAL EXPRESS QL 46" STRAIGHT TRUSS                        | x1  | OR-46-2   |  |
| ORBITAL EXPRESS QL B45                                       | x1  | OR-B45    |  |
| ORBITAL BASE 01                                              | x1  | OR-B1     |  |
| ORBITAL JUNCTION CUBE                                        | x1  | OR-J-3    |  |
| ORBITAL MULTI-MEDIA MOUNTING KIT                             | x2  | OR-MM-KIT |  |
| ORBITAL EXPRESS TRUSS TO JUNCTION CONNECTOR KIT              | x1  | OR-QL-T2J |  |
| ORBITAL STRINGER 10 POCKET LITRACK                           | x1  | OR-STG    |  |
| ONE PIECE UNIVERSAL CONNECTOR FOR ORBITAL EXPRESS QUICK LOCK | х3  | OR-UNC-QL |  |















## **STEP 1: ASSEMBLE FRAME**









STEP 2: ATTACH MULTI-**MEDIA MOUNT**