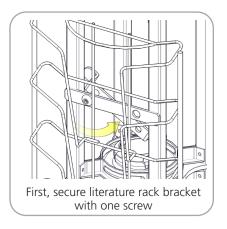

Code |  |
| ORBITAL EXPRESS QL 46" STRAIGHT TRUSS                        | x1  | OR-46-2   |  |
| ORBITAL EXPRESS QL B45                                       | x1  | OR-B45    |  |
| ORBITAL BASE 01                                              | x1  | OR-B1     |  |
| ORBITAL JUNCTION CUBE                                        | x1  | OR-J-3    |  |
| ORBITAL MULTI-MEDIA MOUNTING KIT                             | x2  | OR-MM-KIT |  |
| ORBITAL EXPRESS TRUSS TO JUNCTION CONNECTOR KIT              | x1  | OR-QL-T2J |  |
| ORBITAL STRINGER 10 POCKET LITRACK                           | x1  | OR-STG    |  |
| ONE PIECE UNIVERSAL CONNECTOR FOR ORBITAL EXPRESS QUICK LOCK | х3  | OR-UNC-QL |  |















## **STEP 1: ASSEMBLE FRAME**









STEP 2: ATTACH MULTI-**MEDIA MOUNT**