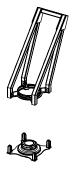

|-----|-----------|--|
| Part Label                                                   | Qty | Part Code |  |
| ORBITAL EXPRESS QL 46" STRAIGHT TRUSS                        | x1  | OR-46-2   |  |
| ORBITAL EXPRESS QL B45                                       | x1  | OR-B45    |  |
| ORBITAL BASE 01                                              | x1  | OR-B1     |  |
| ORBITAL JUNCTION CUBE                                        | x1  | OR-J-3    |  |
| ORBITAL MULTI-MEDIA MOUNTING KIT                             | x2  | OR-MM-KIT |  |
| ORBITAL EXPRESS TRUSS TO JUNCTION CONNECTOR KIT              | x1  | OR-QL-T2J |  |
| ORBITAL STRINGER 10 POCKET LITRACK                           | x1  | OR-STG    |  |
| ONE PIECE UNIVERSAL CONNECTOR FOR ORBITAL EXPRESS QUICK LOCK | х3  | OR-UNC-QL |  |















## **STEP 1: ASSEMBLE FRAME**









STEP 2: ATTACH MULTI-**MEDIA MOUNT**