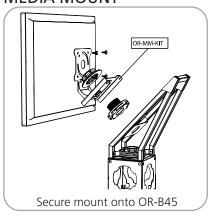

### additional information:

Supports 23" monitor\*, max weight = 50 lbs

\*Monitor not included

Table / Base colors:

black mahogany natural

| Parts Included                                               |     |           |  |
|--------------------------------------------------------------|-----|-----------|--|
| Part Label                                                   | Qty | Part Code |  |
| ORBITAL EXPRESS QL 46" STRAIGHT TRUSS                        | x1  | OR-46-2   |  |
| ORBITAL EXPRESS QL B45                                       | x1  | OR-B45    |  |
| ORBITAL BASE 01                                              | x1  | OR-B1     |  |
| ORBITAL JUNCTION CUBE                                        | x1  | OR-J-3    |  |
| ORBITAL MULTI-MEDIA MOUNTING KIT                             | x2  | OR-MM-KIT |  |
| ORBITAL EXPRESS TRUSS TO JUNCTION CONNECTOR KIT              | x1  | OR-QL-T2J |  |
| ORBITAL STRINGER 10 POCKET LITRACK                           | x1  | OR-STG    |  |
| ONE PIECE UNIVERSAL CONNECTOR FOR ORBITAL EXPRESS QUICK LOCK | х3  | OR-UNC-QL |  |

## **STEP 1: ASSEMBLE FRAME**

STEP 2: ATTACH MULTI-**MEDIA MOUNT** 