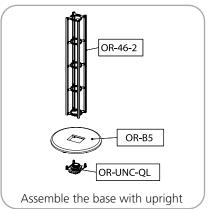

#### Base colors:

black mahogany natural

| Parts Included                                               |    |           |  |
|--------------------------------------------------------------|----|-----------|--|
| Part Label                                                   |    | Part Code |  |
| ORBITAL 46" STRAIGHT TRUSS, QL VERSION                       | x1 | OR-46-2   |  |
| ORBITAL BASE 05                                              | x1 | OR-B5     |  |
| ORBITAL MULTI-MEDIA MOUNTING KIT                             | x2 | OR-MM-KIT |  |
| ORBITAL 10 POCKET LITRACK                                    | x2 | OR-STG    |  |
| ORBITAL TRUSS END CAP, 15MM THICK                            | x1 | OR-TEC    |  |
| ONE PIECE UNIVERSAL CONNECTOR FOR ORBITAL EXPRESS QUICK LOCK | x1 | OR-UNC-QL |  |

## STEP 1: ASSEMBLE FRAME