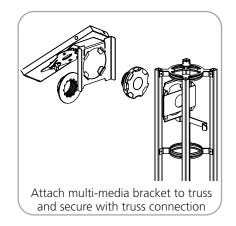

ncluded                                               |    |           |  |
|--------------------------------------------------------------|----|-----------|--|
| Part Label                                                   |    | Part Code |  |
| ORBITAL 46" STRAIGHT TRUSS, QL VERSION                       | x1 | OR-46-2   |  |
| ORBITAL BASE 05                                              | x1 | OR-B5     |  |
| ORBITAL MULTI-MEDIA MOUNTING KIT                             | x2 | OR-MM-KIT |  |
| ORBITAL 10 POCKET LITRACK                                    | x2 | OR-STG    |  |
| ORBITAL TRUSS END CAP, 15MM THICK                            | x1 | OR-TEC    |  |
| ONE PIECE UNIVERSAL CONNECTOR FOR ORBITAL EXPRESS QUICK LOCK | x1 | OR-UNC-QL |  |



## STEP 1: ASSEMBLE FRAME