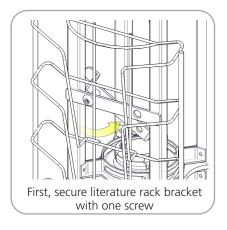

#### features and benefits:

- Kit Includes:
- 1 x 46" Straight truss length
- 1 x Finished base
- 1 x Truss end cap
- 2 x Literature rack attachments
- 2 x Multi-media connector kits
- 1 x OCH2 case

- Holds up to 20 pieces of literature
- Holds 2 iPads\* (2nd, 3rd & 4th generation)
- Base available in four thermoform finishes, shown below
- Five year hardware warranty against manufacturer defects

#### Base colors:

black mahogany natural

| Parts Included                                               |    |           |  |
|--------------------------------------------------------------|----|-----------|--|
| Part Label                                                   |    | Part Code |  |
| ORBITAL 46" STRAIGHT TRUSS, QL VERSION                       | x1 | OR-46-2   |  |
| ORBITAL BASE 05                                              | x1 | OR-B5     |  |
| ORBITAL MULTI-MEDIA MOUNTING KIT                             | x2 | OR-MM-KIT |  |
| ORBITAL 10 POCKET LITRACK                                    | x2 | OR-STG    |  |
| ORBITAL TRUSS END CAP, 15MM THICK                            | x1 | OR-TEC    |  |
| ONE PIECE UNIVERSAL CONNECTOR FOR ORBITAL EXPRESS QUICK LOCK | x1 | OR-UNC-QL |  |