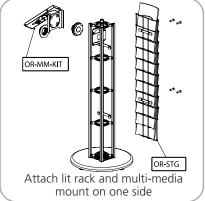

#### features and benefits:

- Kit Includes:
- 1 x 46" Straight truss length
- 1 x Finished base
- 1 x Truss end cap
- 2 x Literature rack attachments
- 2 x Multi-media connector kits
- 1 x OCH2 case

- Holds up to 20 pieces of literature
- Holds 2 iPads\* (2nd, 3rd & 4th generation)
- Base available in four thermoform finishes, shown below
- Five year hardware warranty against manufacturer defects

#### Base colors:

black mahogany natural

| Parts Included                                               |    |           |  |
|--------------------------------------------------------------|----|-----------|--|
| Part Label                                                   |    | Part Code |  |
| ORBITAL 46" STRAIGHT TRUSS, QL VERSION                       | x1 | OR-46-2   |  |
| ORBITAL BASE 05                                              | x1 | OR-B5     |  |
| ORBITAL MULTI-MEDIA MOUNTING KIT                             | x2 | OR-MM-KIT |  |
| ORBITAL 10 POCKET LITRACK                                    | x2 | OR-STG    |  |
| ORBITAL TRUSS END CAP, 15MM THICK                            | x1 | OR-TEC    |  |
| ONE PIECE UNIVERSAL CONNECTOR FOR ORBITAL EXPRESS QUICK LOCK | x1 | OR-UNC-QL |  |