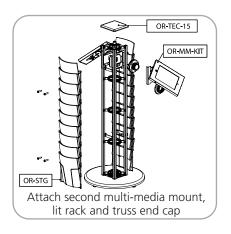

#### features and benefits:

- Kit Includes:
- 1 x 46" Straight truss length
- 1 x Finished base
- 1 x Truss end cap
- 2 x Literature rack attachments
- 2 x Multi-media connector kits
- 1 x OCH2 case

- Holds up to 20 pieces of literature
- Holds 2 iPads\* (2nd, 3rd & 4th generation)
- Base available in four thermoform finishes, shown below
- Five year hardware warranty against manufacturer defects

#### Base colors:

black mahogany natural

| Parts Included                                               |    |           |  |
|--------------------------------------------------------------|----|-----------|--|
| Part Label                                                   |    | Part Code |  |
| ORBITAL 46" STRAIGHT TRUSS, QL VERSION                       | x1 | OR-46-2   |  |
| ORBITAL BASE 05                                              | x1 | OR-B5     |  |
| ORBITAL MULTI-MEDIA MOUNTING KIT                             | x2 | OR-MM-KIT |  |
| ORBITAL 10 POCKET LITRACK                                    | x2 | OR-STG    |  |
| ORBITAL TRUSS END CAP, 15MM THICK                            | x1 | OR-TEC    |  |
| ONE PIECE UNIVERSAL CONNECTOR FOR ORBITAL EXPRESS QUICK LOCK | x1 | OR-UNC-QL |  |

## STEP 1: ASSEMBLE FRAME