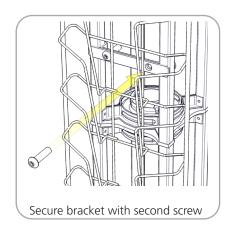

Included                                               |    |           |  |
|--------------------------------------------------------------|----|-----------|--|
| Part Label                                                   |    | Part Code |  |
| ORBITAL 46" STRAIGHT TRUSS, QL VERSION                       | x1 | OR-46-2   |  |
| ORBITAL BASE 05                                              | x1 | OR-B5     |  |
| ORBITAL MULTI-MEDIA MOUNTING KIT                             | x2 | OR-MM-KIT |  |
| ORBITAL 10 POCKET LITRACK                                    | x2 | OR-STG    |  |
| ORBITAL TRUSS END CAP, 15MM THICK                            | x1 | OR-TEC    |  |
| ONE PIECE UNIVERSAL CONNECTOR FOR ORBITAL EXPRESS QUICK LOCK | x1 | OR-UNC-QL |  |



## STEP 1: ASSEMBLE FRAME