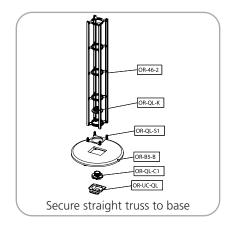

## STEP 1: ASSEMBLE FRAME

#### Base colors:

black mahogany natural

| Parts Included                                               |    |           |  |
|--------------------------------------------------------------|----|-----------|--|
| Part Label                                                   |    | Part Code |  |
| ORBITAL 46" STRAIGHT TRUSS, QL VERSION                       | x1 | OR-46-2   |  |
| ORBITAL BASE 05                                              | x1 | OR-B5     |  |
| ORBITAL MULTI-MEDIA MOUNTING KIT                             | x2 | OR-MM-KIT |  |
| ORBITAL 10 POCKET LITRACK                                    | x2 | OR-STG    |  |
| ORBITAL TRUSS END CAP, 15MM THICK                            | x1 | OR-TEC    |  |
| ONE PIECE UNIVERSAL CONNECTOR FOR ORBITAL EXPRESS QUICK LOCK | x1 | OR-UNC-QL |  |