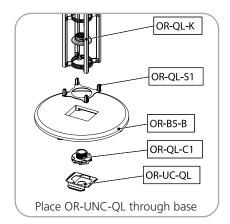

#### Base colors:

black mahogany natural

| Parts Included                                               |    |           |  |
|--------------------------------------------------------------|----|-----------|--|
| Part Label                                                   |    | Part Code |  |
| ORBITAL 46" STRAIGHT TRUSS, QL VERSION                       | x1 | OR-46-2   |  |
| ORBITAL BASE 05                                              | x1 | OR-B5     |  |
| ORBITAL MULTI-MEDIA MOUNTING KIT                             | x2 | OR-MM-KIT |  |
| ORBITAL 10 POCKET LITRACK                                    | x2 | OR-STG    |  |
| ORBITAL TRUSS END CAP, 15MM THICK                            | x1 | OR-TEC    |  |
| ONE PIECE UNIVERSAL CONNECTOR FOR ORBITAL EXPRESS QUICK LOCK | x1 | OR-UNC-QL |  |

## STEP 1: ASSEMBLE FRAME