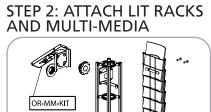

#### features and benefits:

- Kit Includes:
- 1 x 46" Straight truss length
- 1 x Finished base
- 1 x Truss end cap
- 2 x Literature rack attachments
- 2 x Multi-media connector kits
- 1 x OCH2 case

- Holds up to 20 pieces of literature
- Holds 2 iPads\* (2nd, 3rd & 4th generation)
- Base available in four thermoform finishes, shown below
- Five year hardware warranty against manufacturer defects

#### Base colors:

black mahogany natural

| Parts Included                                               |    |           |  |
|--------------------------------------------------------------|----|-----------|--|
| Part Label                                                   |    | Part Code |  |
| ORBITAL 46" STRAIGHT TRUSS, QL VERSION                       | x1 | OR-46-2   |  |
| ORBITAL BASE 05                                              | x1 | OR-B5     |  |
| ORBITAL MULTI-MEDIA MOUNTING KIT                             | x2 | OR-MM-KIT |  |
| ORBITAL 10 POCKET LITRACK                                    | x2 | OR-STG    |  |
| ORBITAL TRUSS END CAP, 15MM THICK                            | x1 | OR-TEC    |  |
| ONE PIECE UNIVERSAL CONNECTOR FOR ORBITAL EXPRESS QUICK LOCK | x1 | OR-UNC-QL |  |