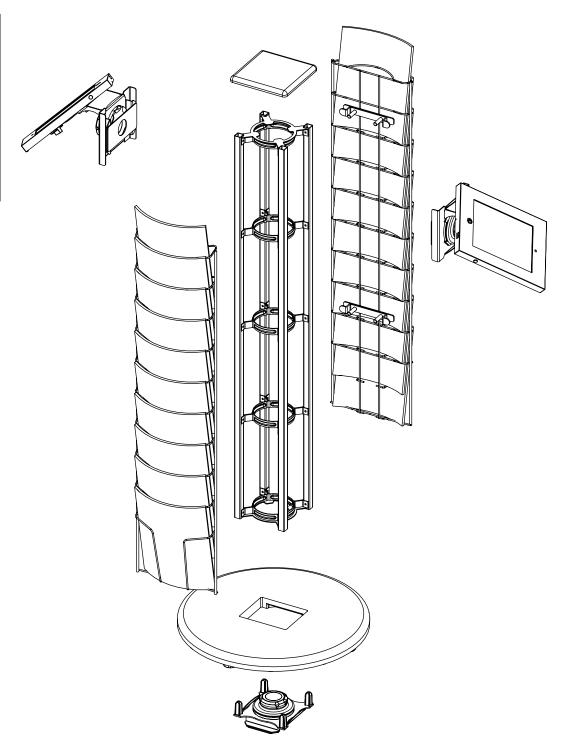

#### features and benefits:

- Kit Includes:
- 1 x 46" Straight truss length
- 1 x Finished base
- 1 x Truss end cap
- 2 x Literature rack attachments
- 2 x Multi-media connector kits
- 1 x OCH2 case

- Holds up to 20 pieces of literature
- Holds 2 iPads\* (2nd, 3rd & 4th generation)
- Base available in four thermoform finishes, shown below
- Five year hardware warranty against manufacturer defects

#### Base colors:

black mahogany natural

| Parts Included                                               |    |           |  |
|--------------------------------------------------------------|----|-----------|--|
| Part Label                                                   |    | Part Code |  |
| ORBITAL 46" STRAIGHT TRUSS, QL VERSION                       | x1 | OR-46-2   |  |
| ORBITAL BASE 05                                              | x1 | OR-B5     |  |
| ORBITAL MULTI-MEDIA MOUNTING KIT                             | x2 | OR-MM-KIT |  |
| ORBITAL 10 POCKET LITRACK                                    | x2 | OR-STG    |  |
| ORBITAL TRUSS END CAP, 15MM THICK                            | x1 | OR-TEC    |  |
| ONE PIECE UNIVERSAL CONNECTOR FOR ORBITAL EXPRESS QUICK LOCK | x1 | OR-UNC-QL |  |