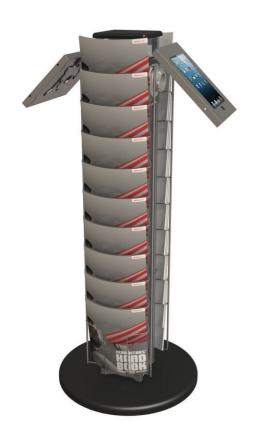

#### OR-KIOSK-04

Orbital Express Truss Kiosks are the perfect way to display media and/or literature at any trade show, event, retail or corporate space. Kiosks complement the Orbital Truss Express line of 10', 20' and 20' x 20' displays. Monitors not included. Kiosk table tops and bases available in choice of four thermoform finishes.

#### features and benefits:

- Kit Includes:
- 1 x 46" Straight truss length
- 1 x Finished base
- 1 x Truss end cap
- 2 x Literature rack attachments
- 2 x Multi-media connector kits
- 1 x OCH2 case

- Holds up to 20 pieces of literature
- Holds 2 iPads\* (2nd, 3rd & 4th generation)
- Base available in four thermoform finishes, shown below
- Five year hardware warranty against manufacturer defects

## additional information:

Keep all packaging materials

Holds up to 20 pieces of literature and 2 iPads\* (2nd, 3rd & 4th generation)

\*iPads not included