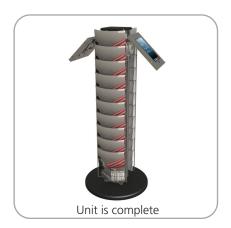

#### OR-KIOSK-04

Orbital Express Truss Kiosks are the perfect way to display media and/or literature at any trade show, event, retail or corporate space. Kiosks complement the Orbital Truss Express line of 10', 20' and 20' x 20' displays. Monitors not included. Kiosk table tops and bases available in choice of four thermoform finishes.

## dimensions:

| Hardware                                                                                                   | Shipping                                                                                                      |
|------------------------------------------------------------------------------------------------------------|---------------------------------------------------------------------------------------------------------------|
| Assembled unit:<br>30"w x 48"h x 20"d<br>762mm(w) x 1219.2mm(h) x 508mm(d)<br>Weight:<br>45 lbs / 20.4 kgs | Shipping dimensions: One OCH2: 50"l x 30"w x 15"h  Approximate shipping weight (with case): 79 lbs / 35.8 kgs |