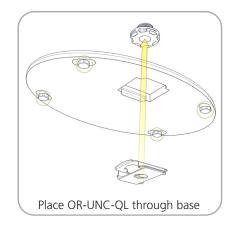

**STEP 1: ASSEMBLE FRAME** 

OR-QL-T2T

OR-QL-T2T

Assemble the upper half of kiosk

Assemble truss to truss connector

**STEP 3: ATTACH GRAPHIC** 