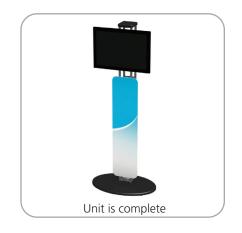

## **Orbital Truss Kiosk 01**

## OR-KIOSK-01

Orbital Express Truss Kiosks are the perfect way to display media and/or literature at any trade show, event, retail or corporate space. Kiosks complement the Orbital Truss Express line of 10', 20' and 20' x 20' displays. Monitors not included. Kiosk table tops and bases available in choice of four thermoform finishes.