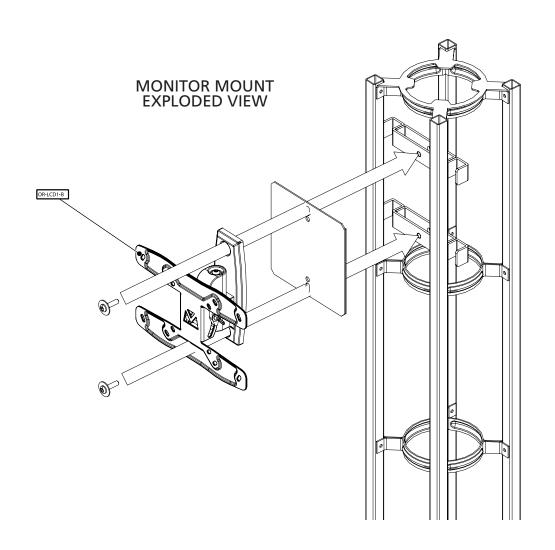

## features and benefits:

- Kit Includes:
- 2 x 36" Straight truss lengths
- 1 x Finished base
- 1 x Monitor Mount
- 1 x Truss End Cap
- 1 x Magnetic Mounted Graphic
- 1 x OCH2 Case

- Supports 23" monitor\*, max weight = 30 lbs
- Top and base available in four thermoform finishes, shown below
- Five year hardware warranty against manufacturer defects

Graphic material: 6mm white pvc

Supports 23" monitor\*, max weight = 30 lbs

\*Monitor not included

Keep all packaging materials

silver black mahogany natural

| Parts Included                                                                 |     |               |  |
|--------------------------------------------------------------------------------|-----|---------------|--|
| Part Label                                                                     | Qty | Part Code     |  |
| ORBITAL 36" STRAIGHT TRUSS, QL VERSION                                         | x2  | OR-36-2       |  |
| ORBITAL BASE 01                                                                | x1  | OR-B1         |  |
| ORBITAL KIOSK 01 GRAPHIC, 11.8"w x 47.25"h x .25"d                             | x1  | OR-KIOSK-01-G |  |
| OPTI-MOUNT TILTING MOUNT FOR SMALL (13"-27"; MAX WEIGHT 50 LBS) FLAT PANEL LCD | x1  | OR-LCD1-B     |  |
| ORBITAL EXPRESS TRUSS TO TRUSS CONNECTOR KIT                                   | x1  | OR-QL-T2T     |  |
| ORBITAL TRUSS END CAP, 15MM THICK                                              | x1  | OR-TEC-15     |  |
| ONE PIECE UNIVERSAL CONNECTOR FOR ORBITAL EXPRESS QUICK LOCK                   | x1  | OR-UNC-QL     |  |