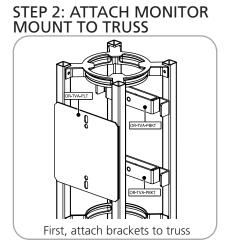

**STEP 1: ASSEMBLE FRAME** 

OR-QL-T2T

OR-QL-T2T

Assemble the upper half of kiosk

Assemble truss to truss connector

**STEP 3: ATTACH GRAPHIC** 