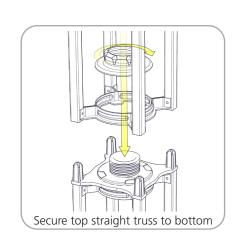

**STEP 1: ASSEMBLE FRAME** 

OR-QL-T2T

OR-QL-T2T

Assemble the upper half of kiosk

Assemble truss to truss connector

**STEP 3: ATTACH GRAPHIC** 