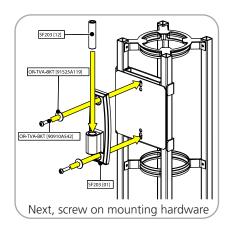

**STEP 1: ASSEMBLE FRAME** 

OR-QL-T2T

OR-QL-T2T

Assemble the upper half of kiosk

Assemble truss to truss connector

**STEP 3: ATTACH GRAPHIC** 