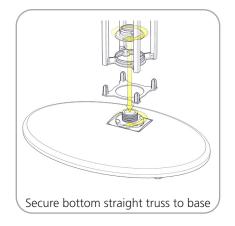

**STEP 1: ASSEMBLE FRAME** 

OR-QL-T2T

OR-QL-T2T

Assemble the upper half of kiosk

Assemble truss to truss connector

**STEP 3: ATTACH GRAPHIC** 