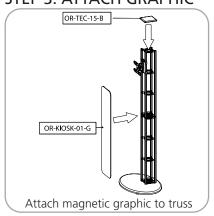

**STEP 1: ASSEMBLE FRAME** 

OR-QL-T2T

OR-QL-T2T

Assemble the upper half of kiosk

Assemble truss to truss connector

**STEP 3: ATTACH GRAPHIC** 