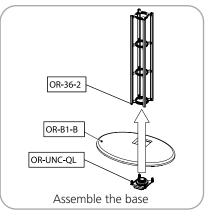

Graphic material: 6mm white pvc

Supports 23" monitor\*, max weight = 30 lbs

\*Monitor not included

Keep all packaging materials

silver black mahogany natural

| Parts Included                                                                 |     |               |  |
|--------------------------------------------------------------------------------|-----|---------------|--|
| Part Label                                                                     | Qty | Part Code     |  |
| ORBITAL 36" STRAIGHT TRUSS, QL VERSION                                         | x2  | OR-36-2       |  |
| ORBITAL BASE 01                                                                | x1  | OR-B1         |  |
| ORBITAL KIOSK 01 GRAPHIC, 11.8"w x 47.25"h x .25"d                             | x1  | OR-KIOSK-01-G |  |
| OPTI-MOUNT TILTING MOUNT FOR SMALL (13"-27"; MAX WEIGHT 50 LBS) FLAT PANEL LCD | x1  | OR-LCD1-B     |  |
| ORBITAL EXPRESS TRUSS TO TRUSS CONNECTOR KIT                                   | x1  | OR-QL-T2T     |  |
| ORBITAL TRUSS END CAP, 15MM THICK                                              | x1  | OR-TEC-15     |  |
| ONE PIECE UNIVERSAL CONNECTOR FOR ORBITAL EXPRESS QUICK LOCK                   | x1  | OR-UNC-QL     |  |

**STEP 1: ASSEMBLE FRAME** 

OR-QL-T2T

OR-QL-T2T

Assemble the upper half of kiosk

Assemble truss to truss connector

**STEP 3: ATTACH GRAPHIC** 