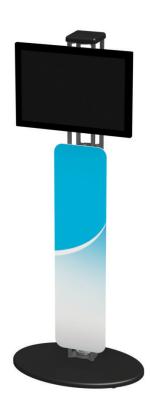

## **Orbital Truss Kiosk 01**

## OR-KIOSK-01

Orbital Express Truss Kiosks are the perfect way to display media and/or literature at any trade show, event, retail or corporate space. Kiosks complement the Orbital Truss Express line of 10', 20' and 20' x 20' displays. Monitors not included. Kiosk table tops and bases available in choice of four thermoform finishes.

## features and benefits:

- Kit Includes:
- 2 x 36" Straight truss lengths
- 1 x Finished base
- 1 x Monitor Mount
- 1 x Truss End Cap
- 1 x Magnetic Mounted Graphic
- 1 x OCH2 Case

- Supports 23" monitor\*, max weight = 30 lbs
- Top and base available in four thermoform finishes, shown below
- Five year hardware warranty against manufacturer defects