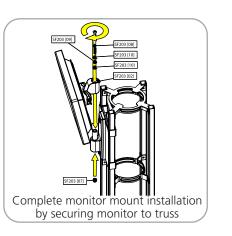

**STEP 1: ASSEMBLE FRAME** 

OR-QL-T2T

OR-QL-T2T

Assemble the upper half of kiosk

Assemble truss to truss connector

**STEP 3: ATTACH GRAPHIC** 