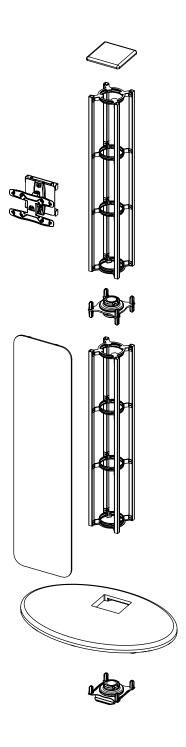

## features and benefits:

- Kit Includes:
- 2 x 36" Straight truss lengths
- 1 x Finished base
- 1 x Monitor Mount
- 1 x Truss End Cap
- 1 x Magnetic Mounted Graphic
- 1 x OCH2 Case

- Supports 23" monitor\*, max weight = 30 lbs
- Top and base available in four thermoform finishes, shown below
- Five year hardware warranty against manufacturer defects

Graphic material: 6mm white pvc

Supports 23" monitor\*, max weight = 30 lbs

\*Monitor not included

Keep all packaging materials

silver black mahogany natural

| Parts Included                                                                 |     |               |  |
|--------------------------------------------------------------------------------|-----|---------------|--|
| Part Label                                                                     | Qty | Part Code     |  |
| ORBITAL 36" STRAIGHT TRUSS, QL VERSION                                         | x2  | OR-36-2       |  |
| ORBITAL BASE 01                                                                | x1  | OR-B1         |  |
| ORBITAL KIOSK 01 GRAPHIC, 11.8"w x 47.25"h x .25"d                             | x1  | OR-KIOSK-01-G |  |
| OPTI-MOUNT TILTING MOUNT FOR SMALL (13"-27"; MAX WEIGHT 50 LBS) FLAT PANEL LCD | x1  | OR-LCD1-B     |  |
| ORBITAL EXPRESS TRUSS TO TRUSS CONNECTOR KIT                                   | x1  | OR-QL-T2T     |  |
| ORBITAL TRUSS END CAP, 15MM THICK                                              | x1  | OR-TEC-15     |  |
| ONE PIECE UNIVERSAL CONNECTOR FOR ORBITAL EXPRESS QUICK LOCK                   | x1  | OR-UNC-QL     |  |