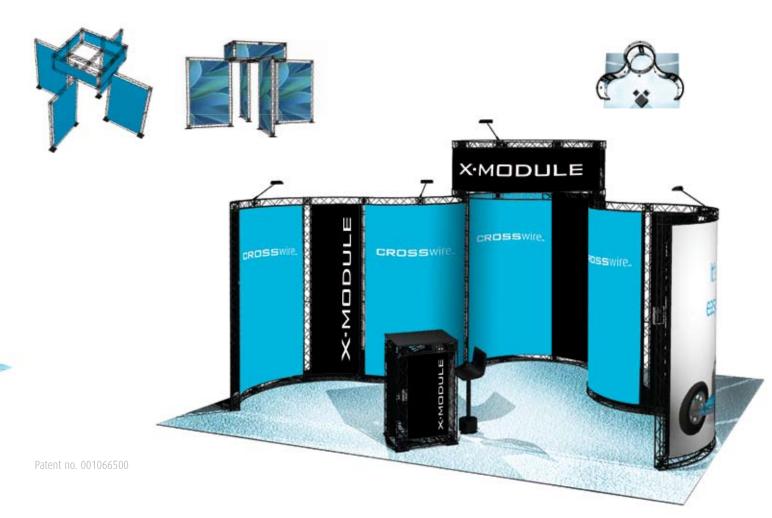

X-Module provides a full solution: A patented 10 x 10 cm truss-system, made in composite. The potentials are countless from POS stands in any shape to replacement of known standard solutions and all the way up to complexed exhibition designs. Remarkably simple, all from the same few components... In other words: *It's easy, - just like toys!* 

### Retail