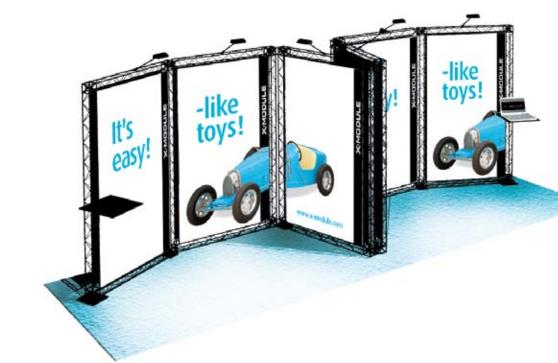

## Modular

Never before has an exhibition system proven to be so flexible and versatile at such low cost!

The modular possibilities, without the use of tools to assemble, gives a feeling of playing with toys. Easier solution to bring image and background to important activities does not exist!

X-Module provides a full solution: A patented 10 x 10 cm truss-system, made in composite. The potentials are countless from POS stands in any shape to replacement of known standard solutions and all the way up to complexed exhibition designs. Remarkably simple, all from the same few components... In other words: *It's easy, - just like toys!* 