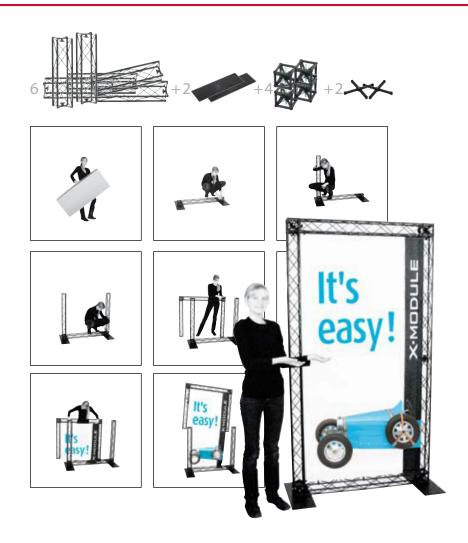

## Modular

Never before has an exhibition system proven to be so flexible and versatile at such low cost!

The modular possibilities, without the use of tools to assemble, gives a feeling of playing with toys. Easier solution to bring image and background to important activities does not exist!

X-Module provides a full solution: A patented 10 x 10 cm truss-system, made in composite. The potentials are countless from POS stands in any shape to replacement of known standard solutions and all the way up to complexed exhibition designs. Remarkably simple, all from the same few components... In other words: *It's easy, - just like toys!* 

# Exhibition - unlimited sizes

Attractive prices

Requires no tools

■ Re-useable

■ Fits with all media

■ Easy to build

■ Flexible in sizes