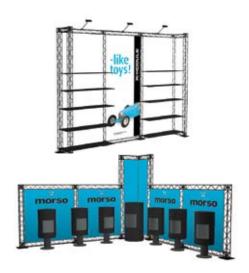

X-Module provides a full solution: A patented 10 x 10 cm truss-system, made in composite. The potentials are countless from POS stands in any shape to replacement of known standard solutions and all the way up to complexed exhibition designs. Remarkably simple, all from the same few components... In other words: *It's easy, - just like toys!* 

### Retail

# Exhibition - unlimited sizes

Attractive prices

Requires no tools

■ Re-useable

■ Fits with all media

■ Easy to build

■ Flexible in sizes