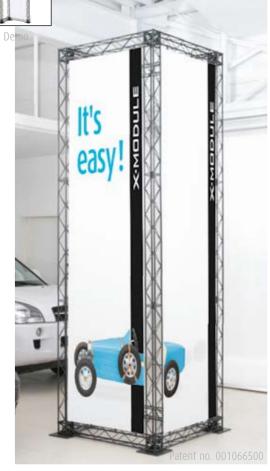

X-Module provides a full solution: A patented 10 x 10 cm truss-system, made in composite. The potentials are countless from POS stands in any shape to replacement of known standard solutions and all the way up to complexed exhibition designs. Remarkably simple, all from the same few components... In other words: *It's easy, - just like toys!* 