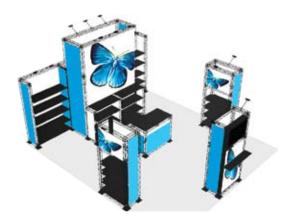

X-Module provides a full solution: A patented 10 x 10 cm truss-system, made in composite. The potentials are countless from POS stands in any shape to replacement of known standard solutions and all the way up to complexed exhibition designs. Remarkably simple, all from the same few components... In other words: *It's easy, - just like toys!* 

# Exhibition - unlimited sizes

Attractive prices

Requires no tools

■ Re-useable

■ Fits with all media

■ Easy to build

■ Flexible in sizes