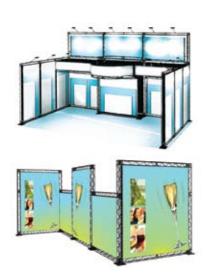

## Modular

Never before has an exhibition system proven to be so flexible and versatile at such low cost!

The modular possibilities, without the use of tools to assemble, gives a feeling of playing with toys. Easier solution to bring image and background to important activities does not exist!

# Exhibition - unlimited sizes

Attractive prices

Requires no tools

■ Re-useable

■ Fits with all media

■ Easy to build

■ Flexible in sizes