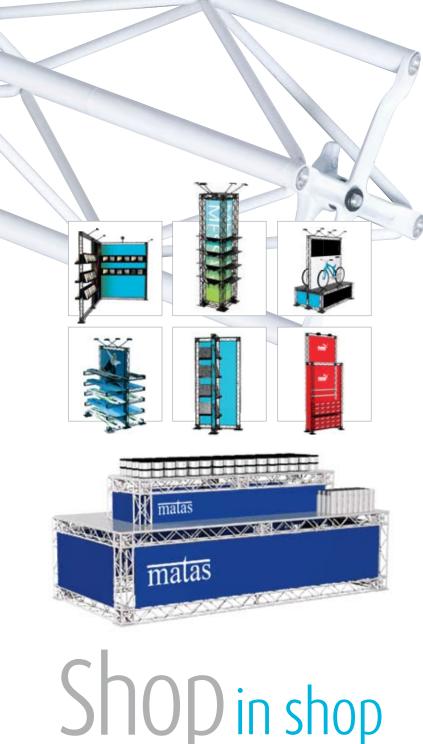

CE



Modular display solutions for shop in shop, exhibitions, events etc.

# All you need!

## Modular





Never before has an exhibition system proven to be so flexible and versatile at such low cost!

The modular possibilities, without the use of tools to assemble, gives a feeling of playing with toys. Easier solution to bring image and background to important activities does not exist!

X-Module provides a full solution: A patented 10 x 10 cm truss-system, made in composite. The potentials are countless from POS stands in any shape to replacement of known standard solutions and all the way up to complexed exhibition designs. Remarkably simple, all from the same few components... In other words: *It's easy, - just like toys!* 

# solutions

#### Affordable...!































### Retail



# Exhibition - unlimited sizes





Attractive prices

Requires no tools

■ Re-useable

■ Fits with all media

■ Easy to build

■ Flexible in sizes







## Express







# yourself impress the others