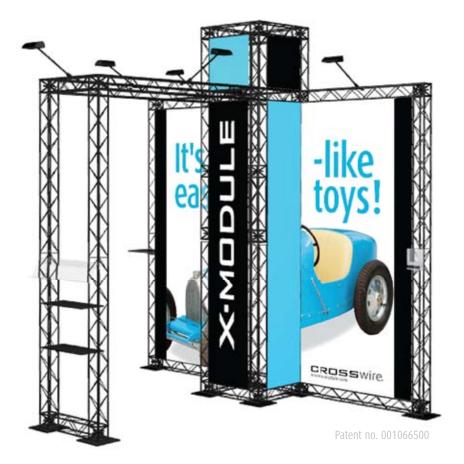

X-Module provides a full solution: A patented 10 x 10 cm truss-system, made in composite. The potentials are countless from POS stands in any shape to replacement of known standard solutions and all the way up to complexed exhibition designs. Remarkably simple, all from the same few components... In other words: *It's easy, - just like toys!* 