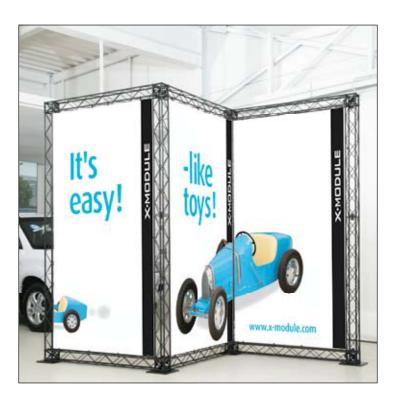

X-Module provides a full solution: A patented 10 x 10 cm truss-system, made in composite. The potentials are countless from POS stands in any shape to replacement of known standard solutions and all the way up to complexed exhibition designs. Remarkably simple, all from the same few components... In other words: *It's easy, - just like toys!* 

# Exhibition - unlimited sizes

Attractive prices

Requires no tools

■ Re-useable

■ Fits with all media

■ Easy to build

■ Flexible in sizes